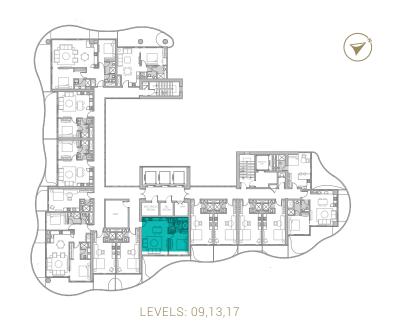

TYPE 03 | BALCONY 41 LEVELS: 09, 13, 17, 21, 25, 29

TYPE 04 | BALCONY 01 LEVELS: 07, 11, 15, 19, 23, 27, 31

LEVELS: 08, 10, 12, 14, 16, 18, 20, 22, 24, 26, 28, 30, 32

TYPE 04 | BALCONY 31 LEVELS: 09, 13, 17, 21, 25, 29