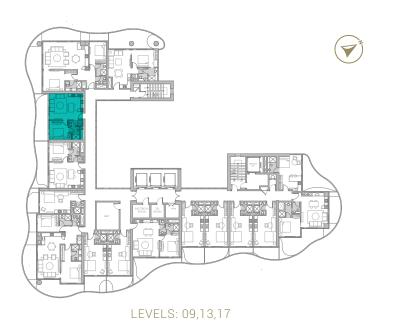

TYPE 01 | BALCONY 35 LEVELS: 09, 13, 17, 21, 25, 29

TYPE 01 | BALCONY 06 LEVELS: 07, 11, 15, 19, 23, 27, 31

TYPE 01 | BALCONY 21 LEVELS: 08, 10, 12, 14, 16, 18, 20, 22, 24, 26, 28, 30, 32

TYPE 01 | BALCONY 36 LEVELS: 09, 13, 17, 21, 25, 29