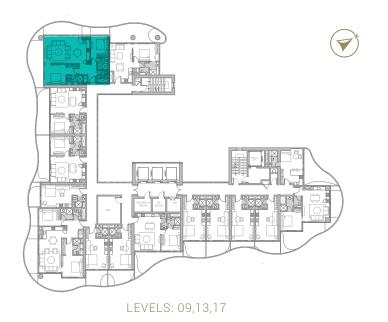

TYPE 01 | BALCONY 35 LEVELS: 09, 13, 17, 21, 25, 29

TYPE 01 | BALCONY 06 LEVELS: 07, 11, 15, 19, 23, 27, 31

TYPE 01 | BALCONY 21 LEVELS: 08, 10, 12, 14, 16, 18, 20, 22, 24, 26, 28, 30, 32

TYPE 01 | BALCONY 36 LEVELS: 09, 13, 17, 21, 25, 29