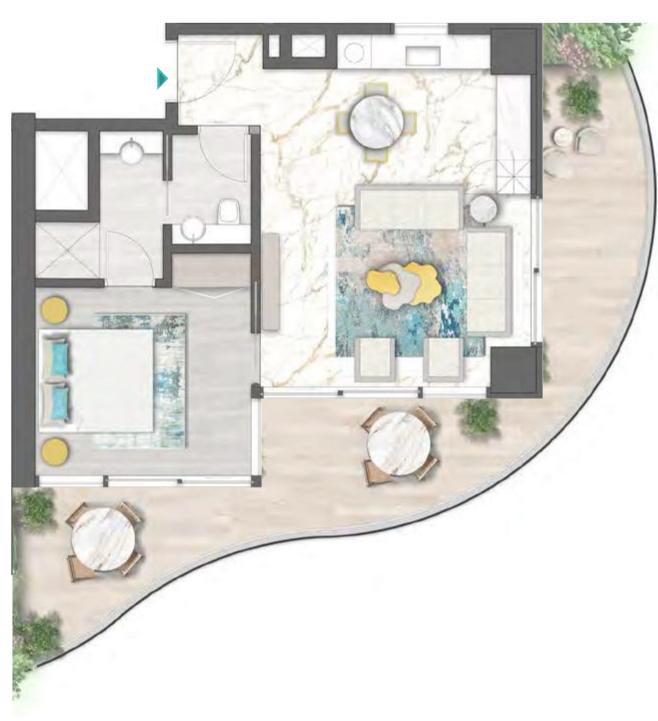

TYPE 03 | BALCONY 41 LEVELS: 09, 13, 17, 21, 25, 29

TYPE 04 | BALCONY 01 LEVELS: 07, 11, 15, 19, 23, 27, 31

LEVELS: 08, 10, 12, 14, 16, 18, 20, 22, 24, 26, 28, 30, 32

TYPE 04 | BALCONY 31 LEVELS: 09, 13, 17, 21, 25, 29