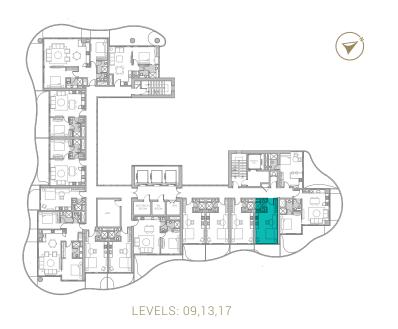

REAWWA KEN

TYPE 01 | BALCONY 03 LEVELS: 07, 11, 15, 19, 23, 27, 31

TYPE 01 | BALCONY 18 LEVELS: 08, 10, 12, 14, 16, 18, 20, 22, 24, 26, 28, 30, 32

TYPE 01 | BALCONY 33 LEVELS: 09, 13, 17, 21, 25, 29

TYPE 01 | BALCONY 04 LEVELS: 07, 11, 15, 19, 23, 27, 31