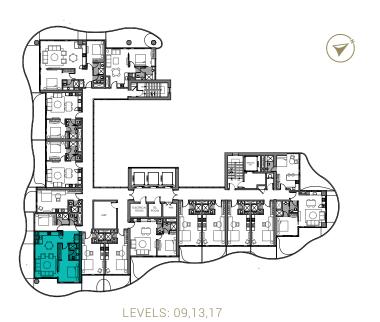

TYPE 01 | BALCONY 08 LEVELS: 07, 11, 15, 19, 23, 27, 31

TYPE 01 | BALCONY 23 LEVELS: 08, 10, 12, 14, 16, 18, 20, 22, 24, 26, 28, 30, 32

TYPE 01 | BALCONY 38 LEVELS: 09, 13, 17, 21, 25, 29

TYPE 02 | BALCONY 09 LEVELS: 07, 11, 15, 19, 23, 27, 31

TYPE 02 | BALCONY 24 LEVELS: 08, 10, 12, 14, 16, 18, 20, 22, 24, 26, 28, 30, 32

TYPE 02 | BALCONY 39 LEVELS: 09, 13, 17, 21, 25, 29

TYPE 03 | BALCONY 11 LEVELS: 07, 11, 15, 19, 23, 27, 31

TYPE 03 | BALCONY 26 LEVELS: 08, 10, 12, 14, 16, 18, 20, 22, 24, 26, 28, 30, 32

TYPE 03 | BALCONY 41 LEVELS: 09, 13, 17, 21, 25, 29

TYPE 04 | BALCONY 01 LEVELS: 07, 11, 15, 19, 23, 27, 31

LEVELS: 08, 10, 12, 14, 16, 18, 20, 22, 24, 26, 28, 30, 32

TYPE 04 | BALCONY 31 LEVELS: 09, 13, 17, 21, 25, 29