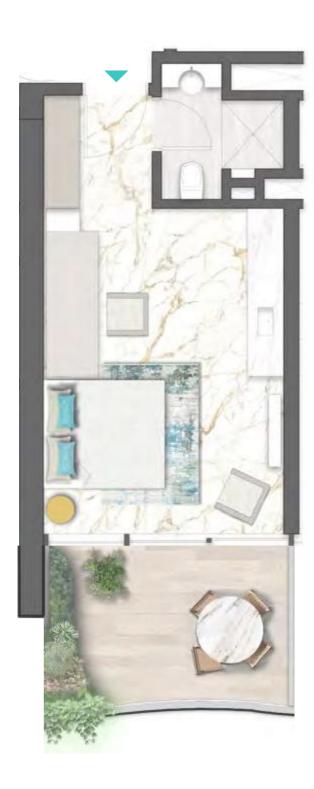

REAWWA KEN

TYPE 01 | BALCONY 03 LEVELS: 07, 11, 15, 19, 23, 27, 31

TYPE 01 | BALCONY 18 LEVELS: 08, 10, 12, 14, 16, 18, 20, 22, 24, 26, 28, 30, 32

TYPE 01 | BALCONY 33 LEVELS: 09, 13, 17, 21, 25, 29

TYPE 01 | BALCONY 04 LEVELS: 07, 11, 15, 19, 23, 27, 31