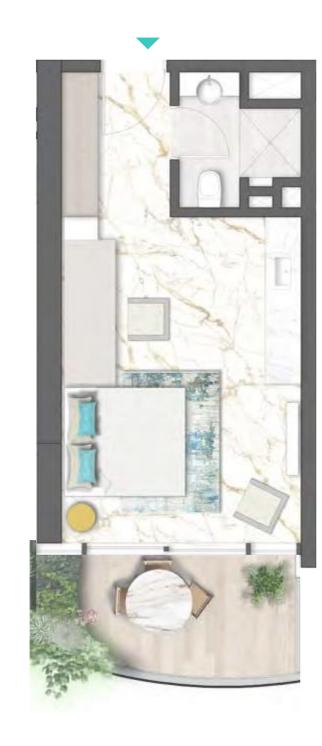

TYPE 01 | BALCONY 35 LEVELS: 09, 13, 17, 21, 25, 29

TYPE 01 | BALCONY 06 LEVELS: 07, 11, 15, 19, 23, 27, 31

TYPE 01 | BALCONY 21 LEVELS: 08, 10, 12, 14, 16, 18, 20, 22, 24, 26, 28, 30, 32

TYPE 01 | BALCONY 36 LEVELS: 09, 13, 17, 21, 25, 29