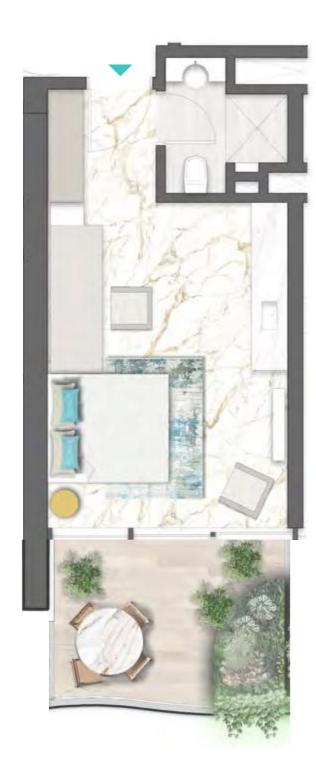

REAWWA KEN

TYPE 01 | BALCONY 03 LEVELS: 07, 11, 15, 19, 23, 27, 31

TYPE 01 | BALCONY 18 LEVELS: 08, 10, 12, 14, 16, 18, 20, 22, 24, 26, 28, 30, 32

TYPE 01 | BALCONY 33 LEVELS: 09, 13, 17, 21, 25, 29

TYPE 01 | BALCONY 04 LEVELS: 07, 11, 15, 19, 23, 27, 31