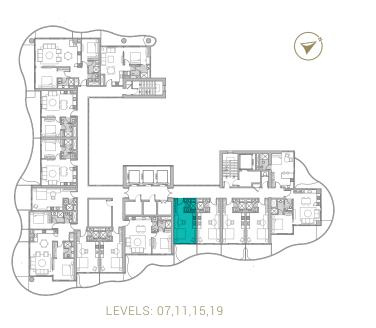

REAWWA KEN

TYPE 01 | BALCONY 03 LEVELS: 07, 11, 15, 19, 23, 27, 31

TYPE 01 | BALCONY 18 LEVELS: 08, 10, 12, 14, 16, 18, 20, 22, 24, 26, 28, 30, 32

TYPE 01 | BALCONY 33 LEVELS: 09, 13, 17, 21, 25, 29

TYPE 01 | BALCONY 04 LEVELS: 07, 11, 15, 19, 23, 27, 31