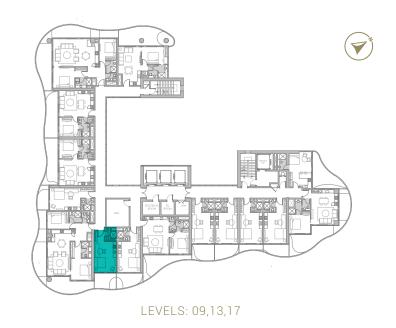

TYPE 01 | BALCONY 35 LEVELS: 09, 13, 17, 21, 25, 29

TYPE 01 | BALCONY 06 LEVELS: 07, 11, 15, 19, 23, 27, 31

TYPE 01 | BALCONY 21 LEVELS: 08, 10, 12, 14, 16, 18, 20, 22, 24, 26, 28, 30, 32

TYPE 01 | BALCONY 36 LEVELS: 09, 13, 17, 21, 25, 29