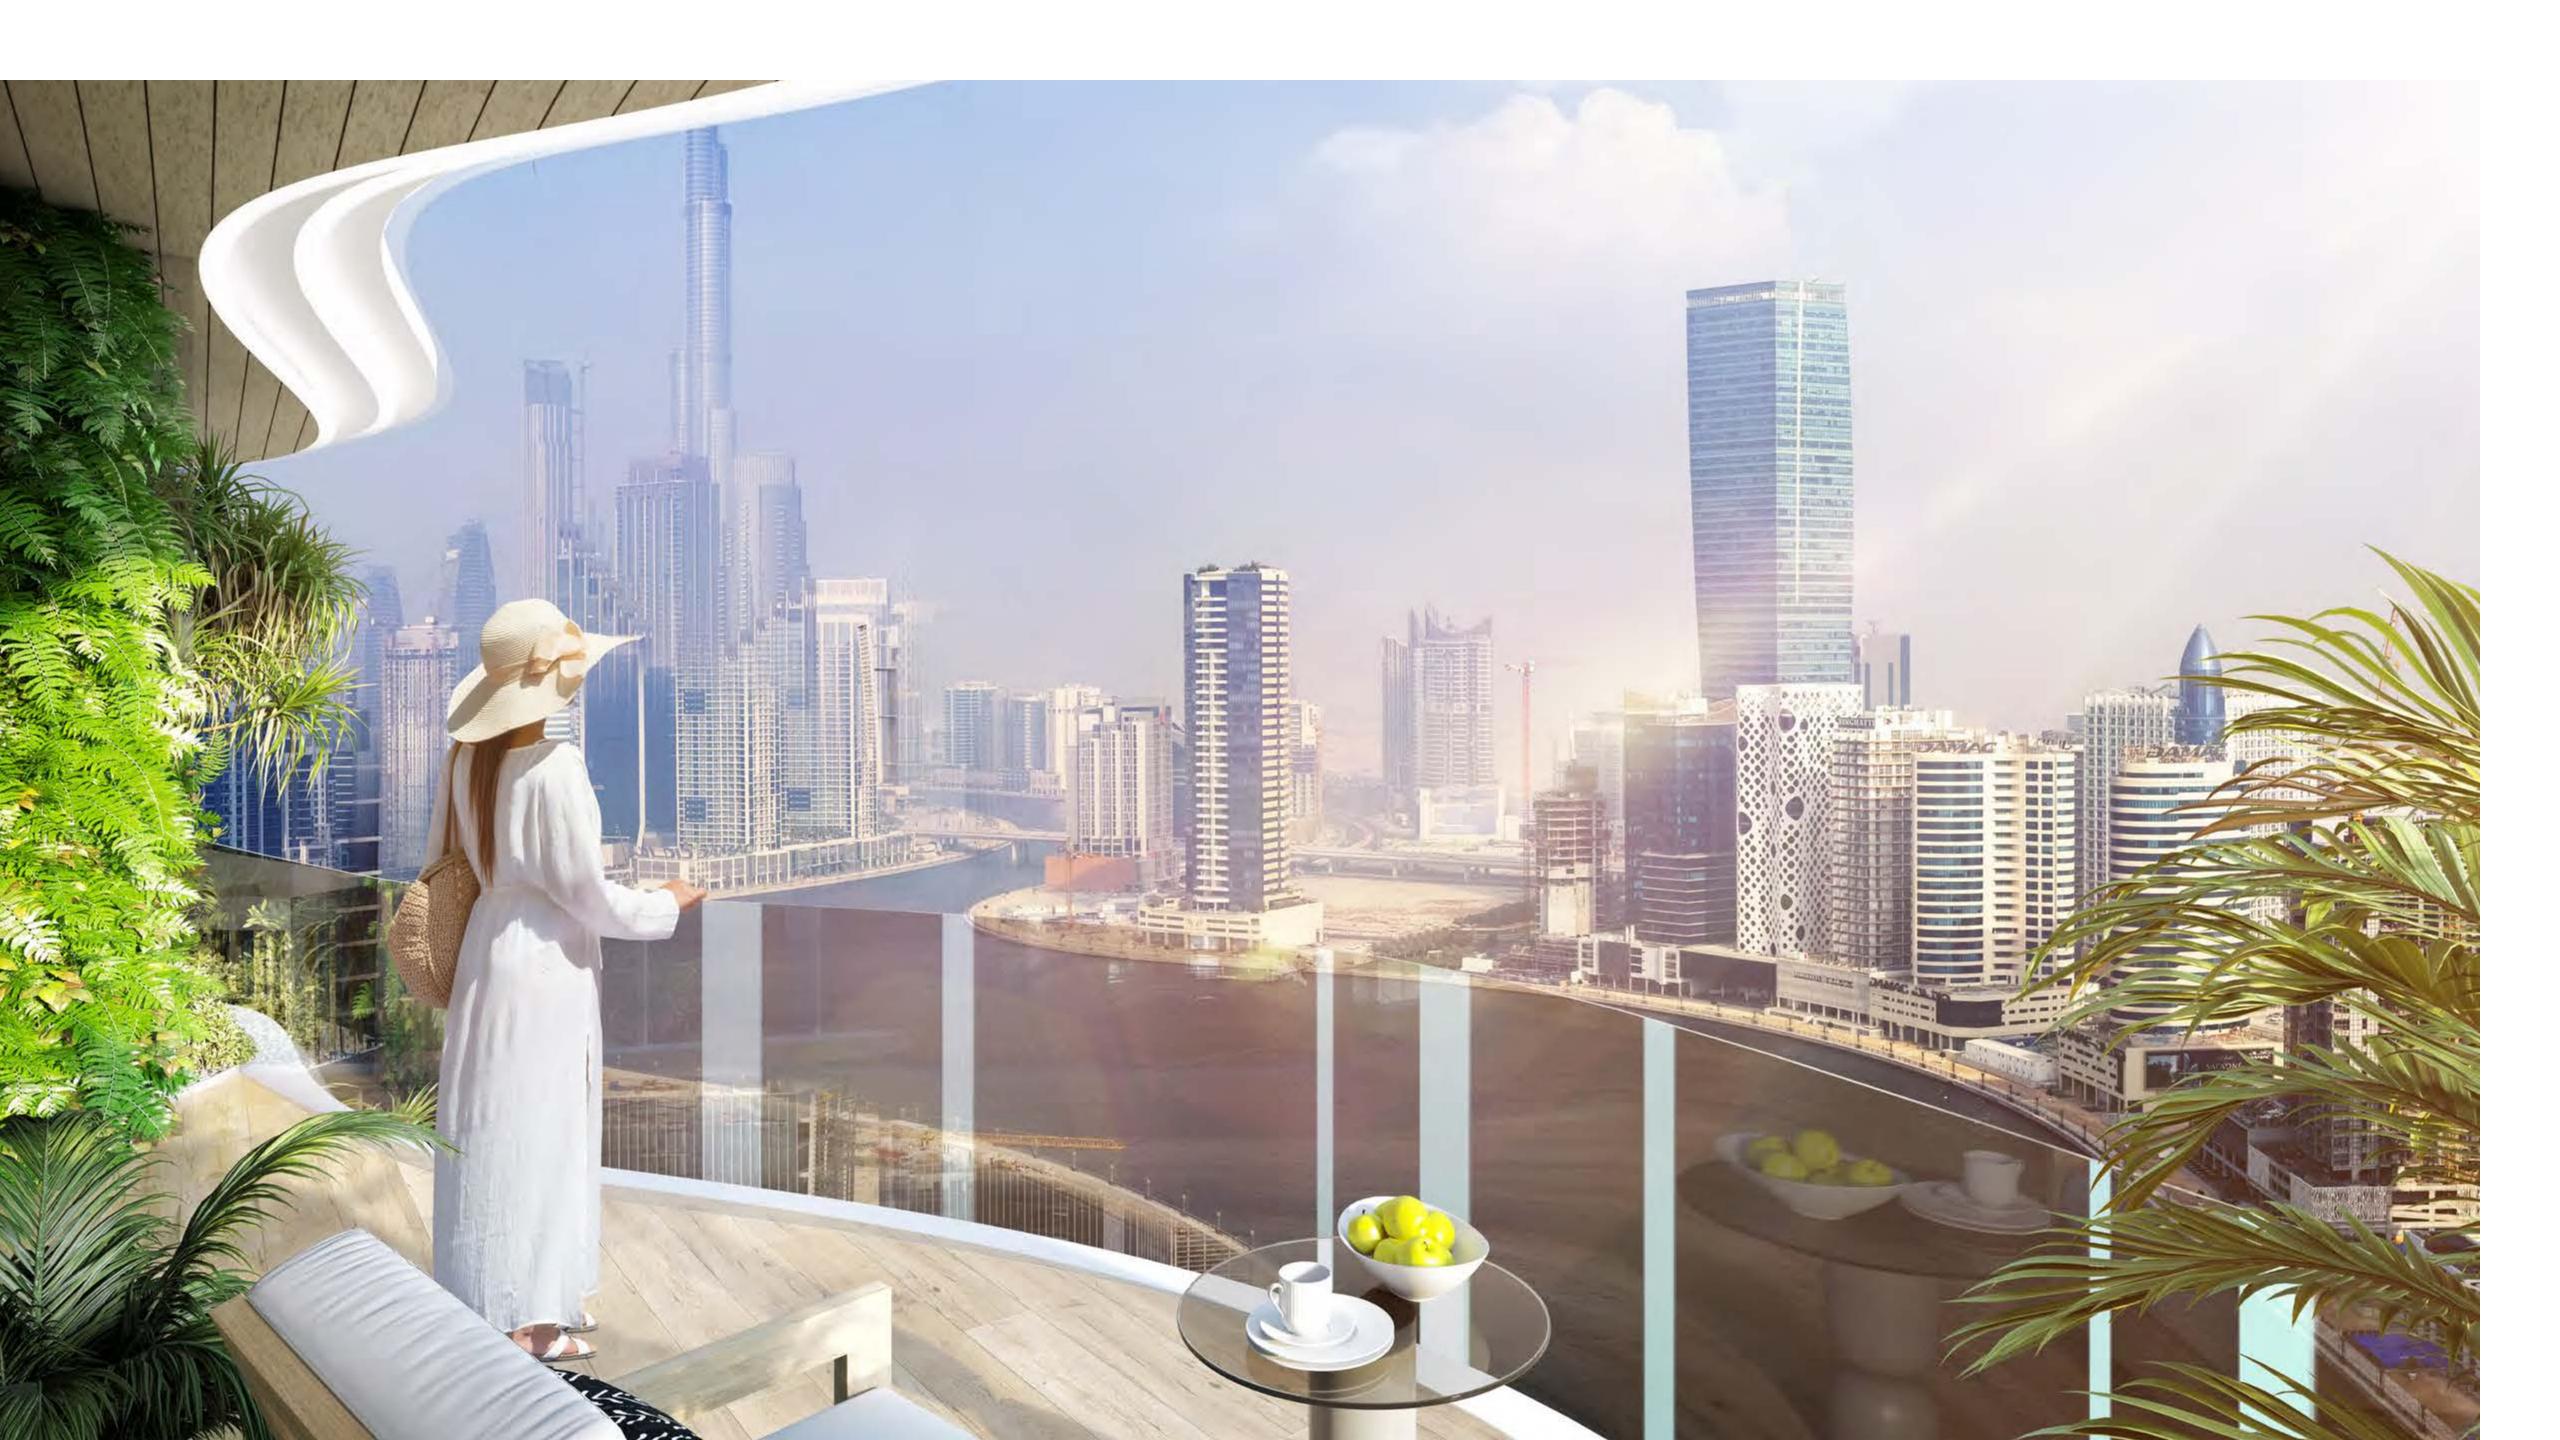

REAWWA KEN

WAVES, RECREATED. Look up from the Podium and take in the full beauty of the Tower you now call home.

A cascade of undulating terraces inspired by the waves of Dubai's Canal descend from the buildings crowning glory 
A stepped roof which evokes layers of rock, where water trickles from one pool to another.