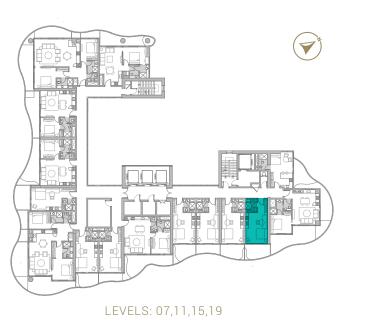

REAWWA KEN

TYPE 01 | BALCONY 03 LEVELS: 07, 11, 15, 19, 23, 27, 31

TYPE 01 | BALCONY 18 LEVELS: 08, 10, 12, 14, 16, 18, 20, 22, 24, 26, 28, 30, 32

TYPE 01 | BALCONY 33 LEVELS: 09, 13, 17, 21, 25, 29

TYPE 01 | BALCONY 04 LEVELS: 07, 11, 15, 19, 23, 27, 31