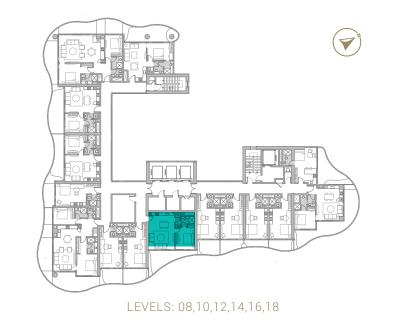

TYPE 01 | BALCONY 19 LEVELS: 08, 10, 12, 14, 16, 18, 20, 22, 24, 26, 28, 30, 32

TYPE 01 | BALCONY 34 LEVELS: 09, 13, 17, 21, 25, 29

TYPE 01 | BALCONY 05 LEVELS: 07, 11, 15, 19, 23, 27, 31

TYPE 01 | BALCONY 20 LEVELS: 08, 10, 12, 14, 16, 18, 20, 22, 24, 26, 28, 30, 32