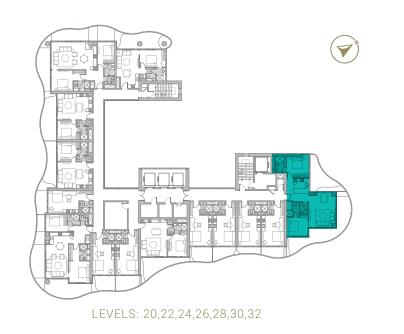

REAWWA KEN

TYPE 01 | BALCONY 03 LEVELS: 07, 11, 15, 19, 23, 27, 31

TYPE 01 | BALCONY 18 LEVELS: 08, 10, 12, 14, 16, 18, 20, 22, 24, 26, 28, 30, 32

TYPE 01 | BALCONY 33 LEVELS: 09, 13, 17, 21, 25, 29

TYPE 01 | BALCONY 04 LEVELS: 07, 11, 15, 19, 23, 27, 31

TYPE 01 | BALCONY 19 LEVELS: 08, 10, 12, 14, 16, 18, 20, 22, 24, 26, 28, 30, 32

TYPE 01 | BALCONY 34 LEVELS: 09, 13, 17, 21, 25, 29

TYPE 01 | BALCONY 05 LEVELS: 07, 11, 15, 19, 23, 27, 31

TYPE 01 | BALCONY 20 LEVELS: 08, 10, 12, 14, 16, 18, 20, 22, 24, 26, 28, 30, 32

TYPE 01 | BALCONY 35 LEVELS: 09, 13, 17, 21, 25, 29

TYPE 01 | BALCONY 06 LEVELS: 07, 11, 15, 19, 23, 27, 31

TYPE 01 | BALCONY 21 LEVELS: 08, 10, 12, 14, 16, 18, 20, 22, 24, 26, 28, 30, 32

TYPE 01 | BALCONY 36 LEVELS: 09, 13, 17, 21, 25, 29

TYPE 01 | BALCONY 08 LEVELS: 07, 11, 15, 19, 23, 27, 31

TYPE 01 | BALCONY 23 LEVELS: 08, 10, 12, 14, 16, 18, 20, 22, 24, 26, 28, 30, 32

TYPE 01 | BALCONY 38 LEVELS: 09, 13, 17, 21, 25, 29

TYPE 02 | BALCONY 09 LEVELS: 07, 11, 15, 19, 23, 27, 31

TYPE 02 | BALCONY 24 LEVELS: 08, 10, 12, 14, 16, 18, 20, 22, 24, 26, 28, 30, 32

TYPE 02 | BALCONY 39 LEVELS: 09, 13, 17, 21, 25, 29

TYPE 03 | BALCONY 11 LEVELS: 07, 11, 15, 19, 23, 27, 31

TYPE 03 | BALCONY 26 LEVELS: 08, 10, 12, 14, 16, 18, 20, 22, 24, 26, 28, 30, 32

TYPE 03 | BALCONY 41 LEVELS: 09, 13, 17, 21, 25, 29

TYPE 04 | BALCONY 01 LEVELS: 07, 11, 15, 19, 23, 27, 31

LEVELS: 08, 10, 12, 14, 16, 18, 20, 22, 24, 26, 28, 30, 32

TYPE 04 | BALCONY 31 LEVELS: 09, 13, 17, 21, 25, 29

TYPE 01 | BALCONY 12 LEVELS: 07, 11, 15, 19, 23, 27, 31

TYPE 01 | BALCONY 27 LEVELS: 08, 10, 12, 14, 16, 18, 20, 22, 24, 26, 28, 30, 32

TYPE 01 | BALCONY 42 LEVELS: 09, 13, 17, 21, 25, 29

TYPE 01 | BALCONY 13 LEVELS: 07, 11, 15, 19, 23, 27, 31

TYPE 01 | BALCONY 28 LEVELS: 08, 10, 12, 14, 16, 18, 20, 22, 24, 26, 28, 30, 32

TYPE 01 | BALCONY 43 LEVELS: 09, 13, 17, 21, 25, 29

TYPE 02 | BALCONY 30 LEVELS: 08, 10, 12, 14, 16, 18, 20, 22, 24, 26, 28, 30, 32

TYPE 02 | BALCONY 45 LEVELS: 09, 13, 17, 21, 25, 29

TYPE 03 | BALCONY 07 LEVELS: 07, 11, 15, 19, 23, 27, 31

TYPE 03 | BALCONY 22 LEVELS: 08, 10, 12, 14, 16, 18, 20, 22, 24, 26, 28, 30, 32

TYPE 03 | BALCONY 37 LEVELS: 09, 13, 17, 21, 25, 29

LEVELS: 07, 11, 15, 19, 23, 27, 31

TYPE 04 | BALCONY 17 LEVELS: 08, 10, 12, 14, 16, 18, 20, 22, 24, 26, 28, 30, 32

TYPE 04 | BALCONY 32 LEVELS: 09, 13, 17, 21, 25, 29

TYPE 01 | BALCONY 14 LEVELS: 07, 11, 15, 19, 23, 27, 31

TYPE 01 | BALCONY 29 LEVELS: 08, 10, 12, 14, 16, 18, 20, 22, 24, 26, 28, 30, 32

TYPE 01 | BALCONY 44 LEVELS: 09, 13, 17, 21, 25, 29

TYPE 02 | BALCONY 10 LEVELS: 07, 11, 15, 19, 23, 27, 31

TYPE 02 | BALCONY 35 LEVELS: 08, 10, 12, 14, 16, 18, 20, 22, 24, 26, 28, 30, 32

TYPE 02 | BALCONY 40 LEVELS: 09, 13, 17, 21, 25, 29

TYPE 03 | BALCONY 47 LEVELS: 08, 10, 12, 14, 16, 18, 20, 22, 24, 26, 28, 30, 32

TYPE 03 | BALCONY 48 LEVELS: 09, 13, 17, 21, 25, 29