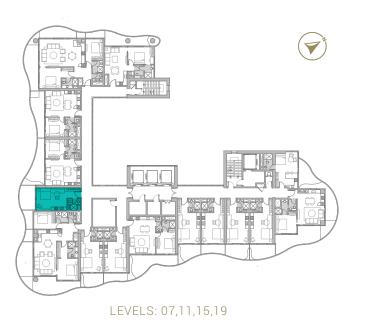

REAWWA KEN

TYPE 01 | BALCONY 03 LEVELS: 07, 11, 15, 19, 23, 27, 31

TYPE 01 | BALCONY 18 LEVELS: 08, 10, 12, 14, 16, 18, 20, 22, 24, 26, 28, 30, 32

TYPE 01 | BALCONY 33 LEVELS: 09, 13, 17, 21, 25, 29

TYPE 01 | BALCONY 04 LEVELS: 07, 11, 15, 19, 23, 27, 31