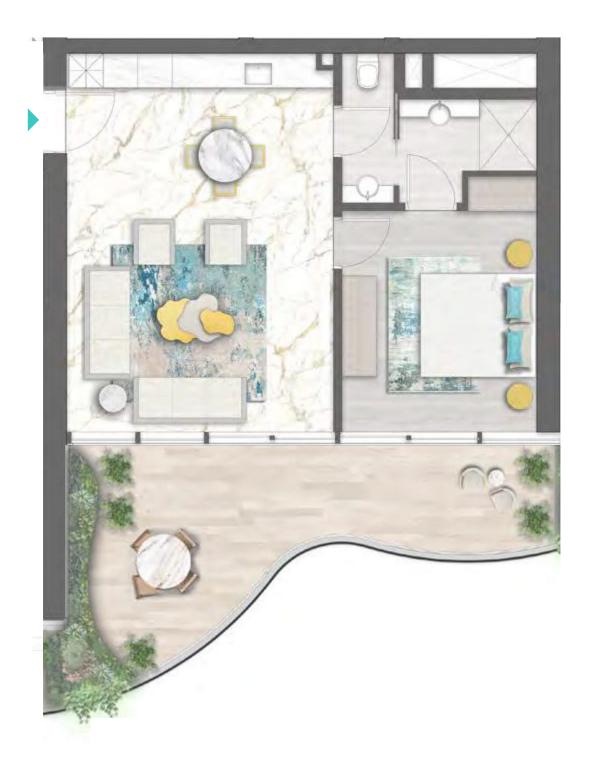

2



TYPE 03 | BALCONY 41 LEVELS: 09, 13, 17, 21, 25, 29









TYPE 04 | BALCONY 01 LEVELS: 07, 11, 15, 19, 23, 27, 31



LEVELS: 08, 10, 12, 14, 16, 18, 20, 22, 24, 26, 28, 30, 32



TYPE 04 | BALCONY 31 LEVELS: 09, 13, 17, 21, 25, 29









TYPE 01 | BALCONY 12 LEVELS: 07, 11, 15, 19, 23, 27, 31



TYPE 01 | BALCONY 27 LEVELS: 08, 10, 12, 14, 16, 18, 20, 22, 24, 26, 28, 30, 32



TYPE 01 | BALCONY 42 LEVELS: 09, 13, 17, 21, 25, 29













TYPE 01 | BALCONY 13 LEVELS: 07, 11, 15, 19, 23, 27, 31

TYPE 01 | BALCONY 28 LEVELS: 08, 10, 12, 14, 16, 18, 20, 22, 24, 26, 28, 30, 32

TYPE 01 | BALCONY 43 LEVELS: 09, 13, 17, 21, 25, 29













TYPE 02 | BALCONY 30 LEVELS: 08, 10, 12, 14, 16, 18, 20, 22, 24, 26, 28, 30, 32



TYPE 02 | BALCONY 45 LEVELS: 09, 13, 17, 21, 25, 29









TYPE 03 | BALCONY 07 LEVELS: 07, 11, 15, 19, 23, 27, 31



TYPE 03 | BALCONY 22 LEVELS: 08, 10, 12, 14, 16, 18, 20, 22, 24, 26, 28, 30, 32



TYPE 03 | BALCONY 37 LEVELS: 09, 13, 17, 21, 25, 29









LEVELS: 07, 11, 15, 19, 23, 27, 31



TYPE 04 | BALCONY 17 LEVELS: 08, 10, 12, 14, 16, 18, 20, 22, 24, 26, 28, 30, 32



TYPE 04 | BALCONY 32 LEVELS: 09, 13, 17, 21, 25, 29













TYPE 01 | BALCONY 14 LEVELS: 07, 11, 15, 19, 23, 27, 31

TYPE 01 | BALCONY 29 LEVELS: 08, 10, 12, 14, 16, 18, 20, 22, 24, 26, 28, 30, 32

TYPE 01 | BALCONY 44 LEVELS: 09, 13, 17, 21, 25, 29









TYPE 02 | BALCONY 10 LEVELS: 07, 11, 15, 19, 23, 27, 31



TYPE 02 | BALCONY 35 LEVELS: 08, 10, 12, 14, 16, 18, 20, 22, 24, 26, 28, 30, 32



TYPE 02 | BALCONY 40 LEVELS: 09, 13, 17, 21, 25, 29











TYPE