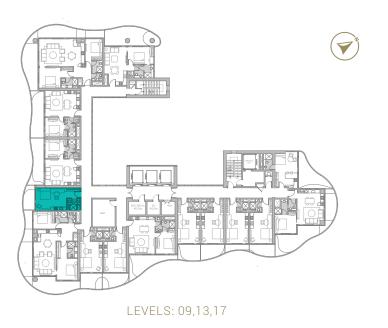

TYPE 01 | BALCONY 35 LEVELS: 09, 13, 17, 21, 25, 29

TYPE 01 | BALCONY 06 LEVELS: 07, 11, 15, 19, 23, 27, 31

TYPE 01 | BALCONY 21 LEVELS: 08, 10, 12, 14, 16, 18, 20, 22, 24, 26, 28, 30, 32

TYPE 01 | BALCONY 36 LEVELS: 09, 13, 17, 21, 25, 29