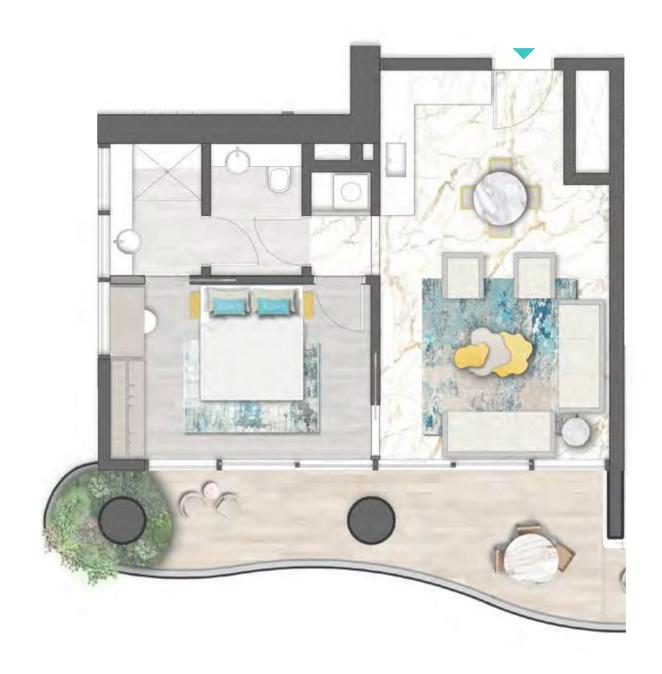

TYPE 01 | BALCONY 35 LEVELS: 09, 13, 17, 21, 25, 29

TYPE 01 | BALCONY 06 LEVELS: 07, 11, 15, 19, 23, 27, 31

TYPE 01 | BALCONY 21 LEVELS: 08, 10, 12, 14, 16, 18, 20, 22, 24, 26, 28, 30, 32

TYPE 01 | BALCONY 36 LEVELS: 09, 13, 17, 21, 25, 29