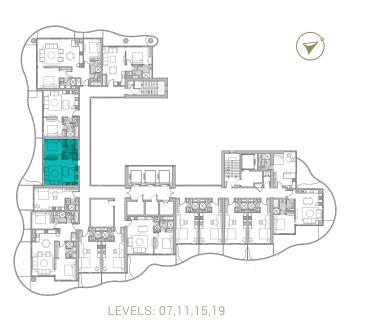

REAWWA KEN

TYPE 01 | BALCONY 03 LEVELS: 07, 11, 15, 19, 23, 27, 31

TYPE 01 | BALCONY 18 LEVELS: 08, 10, 12, 14, 16, 18, 20, 22, 24, 26, 28, 30, 32

TYPE 01 | BALCONY 33 LEVELS: 09, 13, 17, 21, 25, 29

TYPE 01 | BALCONY 04 LEVELS: 07, 11, 15, 19, 23, 27, 31