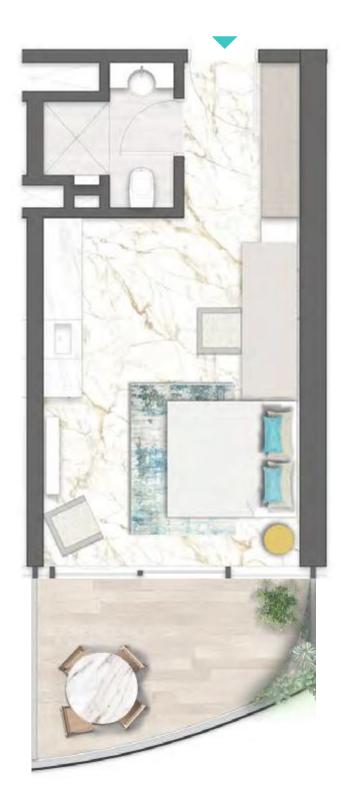

REAWWA KEN

TYPE 01 | BALCONY 03 LEVELS: 07, 11, 15, 19, 23, 27, 31

TYPE 01 | BALCONY 18 LEVELS: 08, 10, 12, 14, 16, 18, 20, 22, 24, 26, 28, 30, 32

TYPE 01 | BALCONY 33 LEVELS: 09, 13, 17, 21, 25, 29

TYPE 01 | BALCONY 04 LEVELS: 07, 11, 15, 19, 23, 27, 31