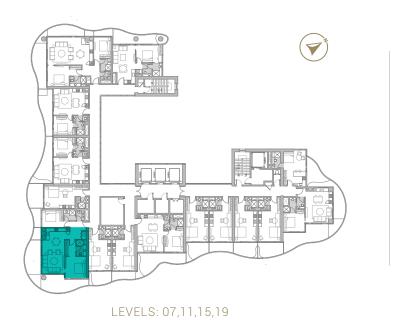

TYPE 01 | BALCONY 08 LEVELS: 07, 11, 15, 19, 23, 27, 31

TYPE 01 | BALCONY 23 LEVELS: 08, 10, 12, 14, 16, 18, 20, 22, 24, 26, 28, 30, 32

TYPE 01 | BALCONY 38 LEVELS: 09, 13, 17, 21, 25, 29

TYPE 02 | BALCONY 09 LEVELS: 07, 11, 15, 19, 23, 27, 31

TYPE 02 | BALCONY 24 LEVELS: 08, 10, 12, 14, 16, 18, 20, 22, 24, 26, 28, 30, 32

TYPE 02 | BALCONY 39 LEVELS: 09, 13, 17, 21, 25, 29

TYPE 03 | BALCONY 11 LEVELS: 07, 11, 15, 19, 23, 27, 31

TYPE 03 | BALCONY 26 LEVELS: 08, 10, 12, 14, 16, 18, 20, 22, 24, 26, 28, 30, 32