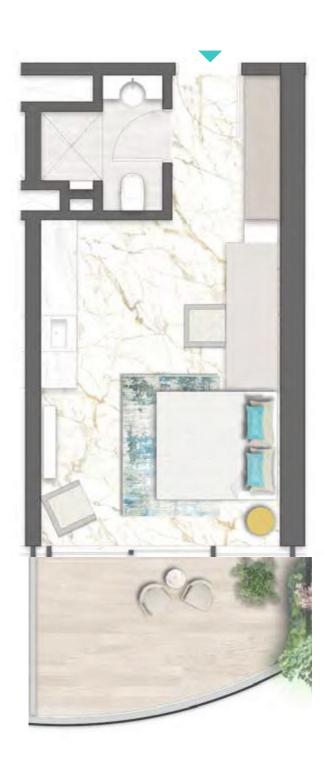

TYPE 01 | BALCONY 19 LEVELS: 08, 10, 12, 14, 16, 18, 20, 22, 24, 26, 28, 30, 32

TYPE 01 | BALCONY 34 LEVELS: 09, 13, 17, 21, 25, 29

TYPE 01 | BALCONY 05 LEVELS: 07, 11, 15, 19, 23, 27, 31

TYPE 01 | BALCONY 20 LEVELS: 08, 10, 12, 14, 16, 18, 20, 22, 24, 26, 28, 30, 32