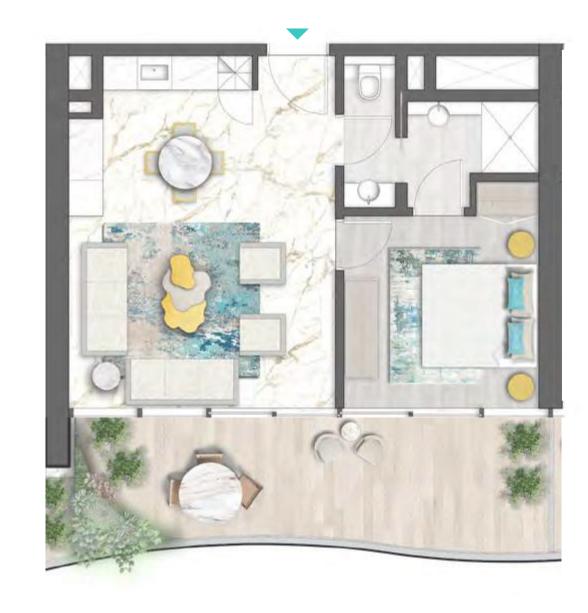

REAWWA KEN

TYPE 01 | BALCONY 03 LEVELS: 07, 11, 15, 19, 23, 27, 31

TYPE 01 | BALCONY 18 LEVELS: 08, 10, 12, 14, 16, 18, 20, 22, 24, 26, 28, 30, 32

TYPE 01 | BALCONY 33 LEVELS: 09, 13, 17, 21, 25, 29

TYPE 01 | BALCONY 04 LEVELS: 07, 11, 15, 19, 23, 27, 31