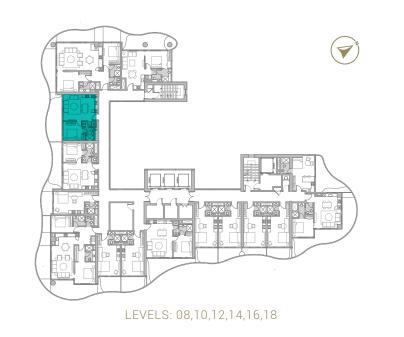

TYPE 01 | BALCONY 19 LEVELS: 08, 10, 12, 14, 16, 18, 20, 22, 24, 26, 28, 30, 32

TYPE 01 | BALCONY 34 LEVELS: 09, 13, 17, 21, 25, 29

TYPE 01 | BALCONY 05 LEVELS: 07, 11, 15, 19, 23, 27, 31

TYPE 01 | BALCONY 20 LEVELS: 08, 10, 12, 14, 16, 18, 20, 22, 24, 26, 28, 30, 32