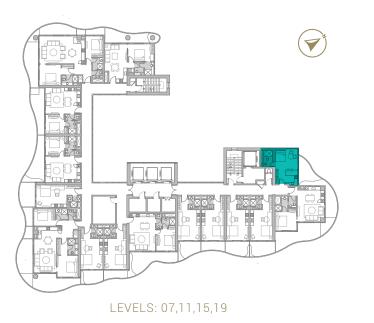

REAWWA KEN

TYPE 01 | BALCONY 03 LEVELS: 07, 11, 15, 19, 23, 27, 31

TYPE 01 | BALCONY 18 LEVELS: 08, 10, 12, 14, 16, 18, 20, 22, 24, 26, 28, 30, 32

TYPE 01 | BALCONY 33 LEVELS: 09, 13, 17, 21, 25, 29

TYPE 01 | BALCONY 04 LEVELS: 07, 11, 15, 19, 23, 27, 31