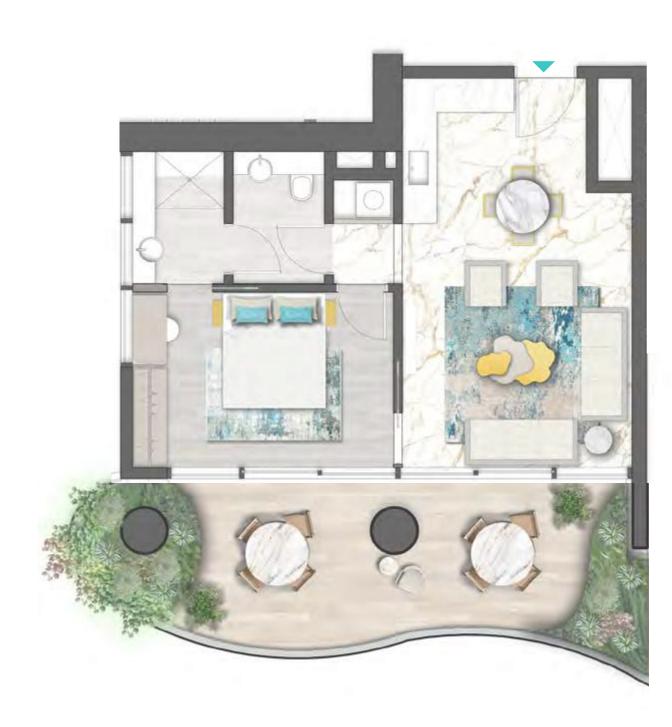

TYPE 01 | BALCONY 35 LEVELS: 09, 13, 17, 21, 25, 29

TYPE 01 | BALCONY 06 LEVELS: 07, 11, 15, 19, 23, 27, 31

TYPE 01 | BALCONY 21 LEVELS: 08, 10, 12, 14, 16, 18, 20, 22, 24, 26, 28, 30, 32

TYPE 01 | BALCONY 36 LEVELS: 09, 13, 17, 21, 25, 29