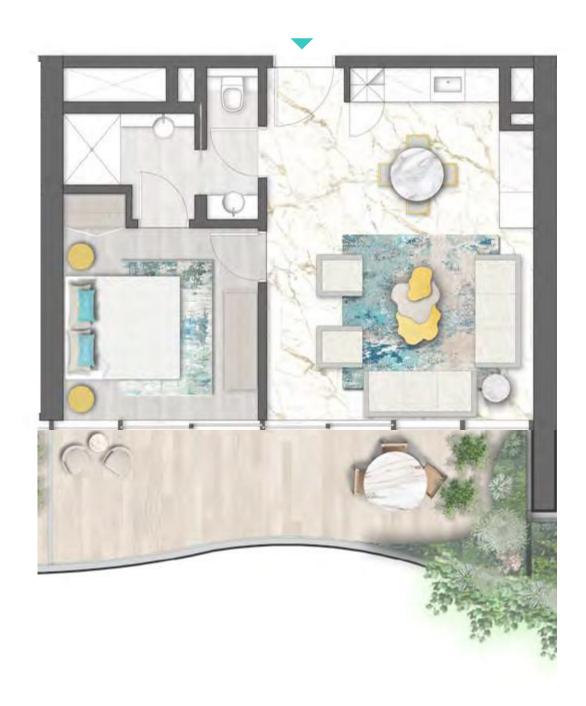

TYPE 01 | BALCONY 35 LEVELS: 09, 13, 17, 21, 25, 29

TYPE 01 | BALCONY 06 LEVELS: 07, 11, 15, 19, 23, 27, 31

TYPE 01 | BALCONY 21 LEVELS: 08, 10, 12, 14, 16, 18, 20, 22, 24, 26, 28, 30, 32

TYPE 01 | BALCONY 36 LEVELS: 09, 13, 17, 21, 25, 29