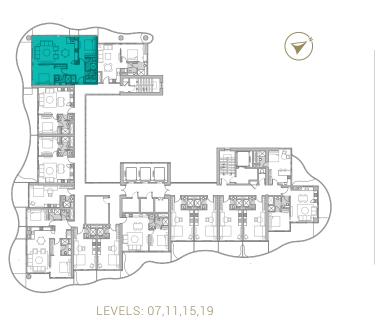

REAWWA KEN

TYPE 01 | BALCONY 03 LEVELS: 07, 11, 15, 19, 23, 27, 31

TYPE 01 | BALCONY 18 LEVELS: 08, 10, 12, 14, 16, 18, 20, 22, 24, 26, 28, 30, 32

TYPE 01 | BALCONY 33 LEVELS: 09, 13, 17, 21, 25, 29

TYPE 01 | BALCONY 04 LEVELS: 07, 11, 15, 19, 23, 27, 31