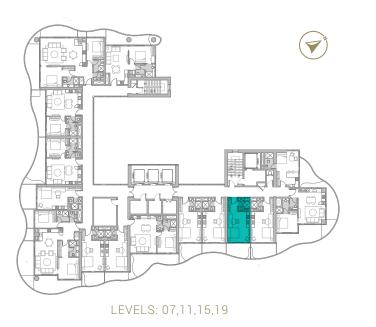

REAWWA KEN

TYPE 01 | BALCONY 03 LEVELS: 07, 11, 15, 19, 23, 27, 31

TYPE 01 | BALCONY 18 LEVELS: 08, 10, 12, 14, 16, 18, 20, 22, 24, 26, 28, 30, 32

TYPE 01 | BALCONY 33 LEVELS: 09, 13, 17, 21, 25, 29

TYPE 01 | BALCONY 04 LEVELS: 07, 11, 15, 19, 23, 27, 31