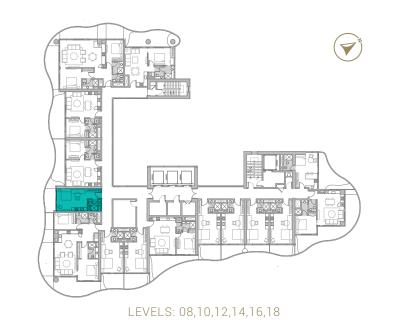

TYPE 01 | BALCONY 19 LEVELS: 08, 10, 12, 14, 16, 18, 20, 22, 24, 26, 28, 30, 32

TYPE 01 | BALCONY 34 LEVELS: 09, 13, 17, 21, 25, 29

TYPE 01 | BALCONY 05 LEVELS: 07, 11, 15, 19, 23, 27, 31

TYPE 01 | BALCONY 20 LEVELS: 08, 10, 12, 14, 16, 18, 20, 22, 24, 26, 28, 30, 32