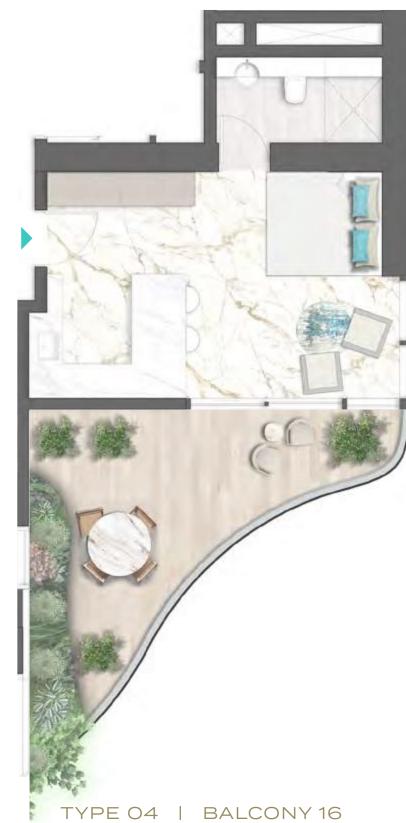

TYPE 03 | BALCONY 41 LEVELS: 09, 13, 17, 21, 25, 29

TYPE 04 | BALCONY 01 LEVELS: 07, 11, 15, 19, 23, 27, 31

LEVELS: 08, 10, 12, 14, 16, 18, 20, 22, 24, 26, 28, 30, 32

TYPE 04 | BALCONY 31 LEVELS: 09, 13, 17, 21, 25, 29