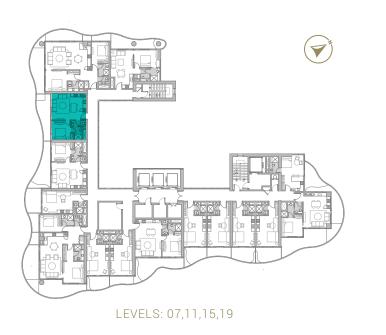

REAWWA KEN

TYPE 01 | BALCONY 03 LEVELS: 07, 11, 15, 19, 23, 27, 31

TYPE 01 | BALCONY 18 LEVELS: 08, 10, 12, 14, 16, 18, 20, 22, 24, 26, 28, 30, 32

TYPE 01 | BALCONY 33 LEVELS: 09, 13, 17, 21, 25, 29

TYPE 01 | BALCONY 04 LEVELS: 07, 11, 15, 19, 23, 27, 31