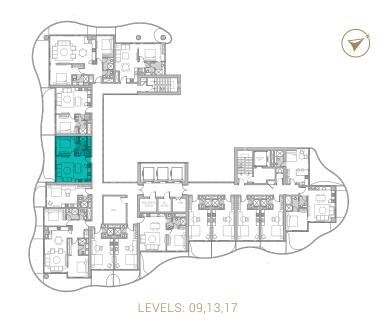

TYPE 01 | BALCONY 35 LEVELS: 09, 13, 17, 21, 25, 29

TYPE 01 | BALCONY 06 LEVELS: 07, 11, 15, 19, 23, 27, 31

TYPE 01 | BALCONY 21 LEVELS: 08, 10, 12, 14, 16, 18, 20, 22, 24, 26, 28, 30, 32

TYPE 01 | BALCONY 36 LEVELS: 09, 13, 17, 21, 25, 29