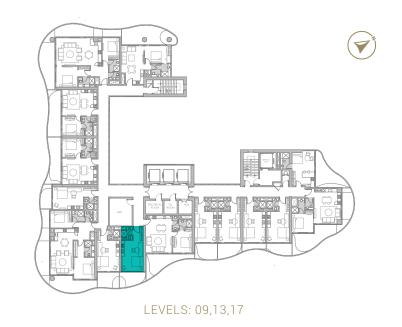

TYPE 01 | BALCONY 35 LEVELS: 09, 13, 17, 21, 25, 29

TYPE 01 | BALCONY 06 LEVELS: 07, 11, 15, 19, 23, 27, 31

TYPE 01 | BALCONY 21 LEVELS: 08, 10, 12, 14, 16, 18, 20, 22, 24, 26, 28, 30, 32

TYPE 01 | BALCONY 36 LEVELS: 09, 13, 17, 21, 25, 29