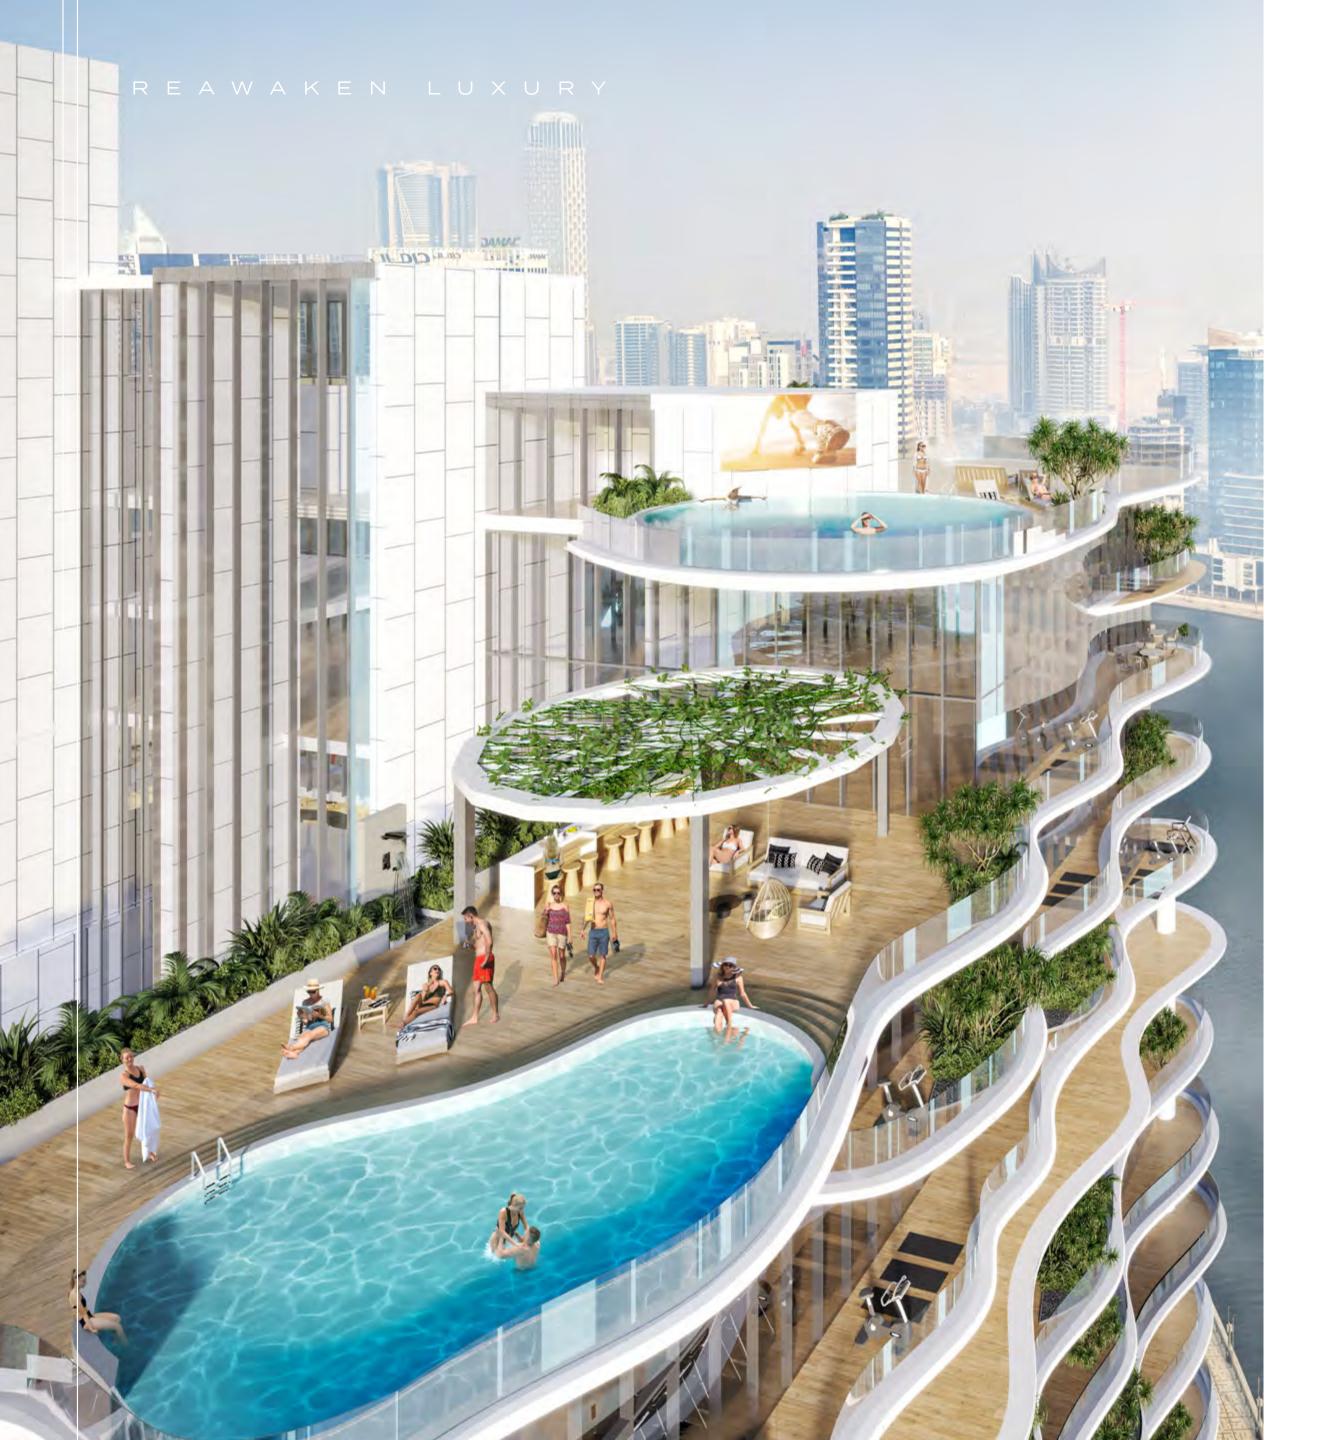

REAWWA KEN

WAVES, RECREATED. Look up from the Podium and take in the full beauty of the Tower you now call home.

A cascade of undulating terraces inspired by the waves of Dubai's Canal descend from the buildings crowning glory 
A stepped roof which evokes layers of rock, where water trickles from one pool to another.