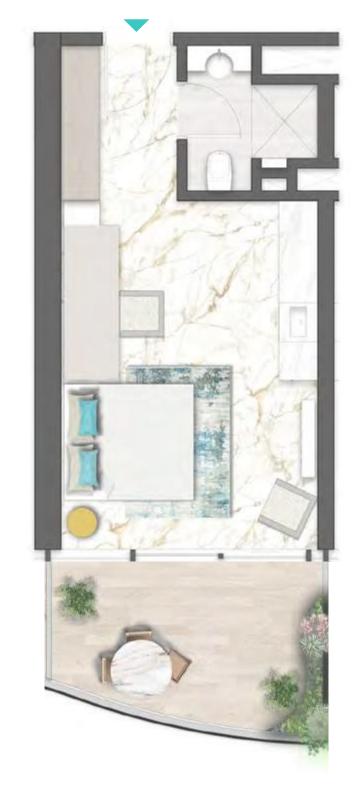

h the door, where the lobby greets you with workout benches and weights. On the Podium level, the main spa extends into an outdoor gym, designed to strengthen all muscle groups with calisthenic-focused equipment and training.

REAWWA KEN

















WAVES, RECREATED. Look up from the Podium and take in the full beauty of the Tower you now call home.

A cascade of undulating terraces inspired by the waves of Dubai's Canal descend from the buildings crowning glory 
A stepped roof which evokes layers of rock, where water trickles from one pool to another.















REAWWA KEN









TYPE 01 | BALCONY 03 LEVELS: 07, 11, 15, 19, 23, 27, 31



TYPE 01 | BALCONY 18 LEVELS: 08, 10, 12, 14, 16, 18, 20, 22, 24, 26, 28, 30, 32



TYPE 01 | BALCONY 33 LEVELS: 09, 13, 17, 21, 25, 29









TYPE 01 | BALCONY 04 LEVELS: 07, 11, 15, 19, 23, 27, 31



TYPE 01 | BALCONY 19 LEVELS: 08, 10, 12, 14, 16, 18, 20, 22, 24, 26, 28, 30, 32



TYPE 01 | BALCONY 34 LEVELS: 09, 13, 17, 21, 25, 29









TYPE 01 | BALCONY 05 LEVELS: 07, 11, 15, 19, 23, 27, 31



TYPE 01 | BALCONY 20 LEVELS: 08, 10, 12, 14, 16, 18, 20, 22, 24, 26, 28, 30, 32



TYPE 01 | BALCONY 35 LEVELS: 09, 13, 17, 21, 25, 29









TYPE 01 | BALCONY 06 LEVELS: 07, 11, 15, 19, 23, 27, 31



TYPE 01 | BALCONY 21 LEVELS: 08, 10, 12, 14, 16, 18, 20, 22, 24, 26, 28, 30, 32



TYPE 01 | BALCONY 36 LEVELS: 09, 13, 17, 21, 25, 29









TYPE 01 | BALCONY 08 LEVELS: 07, 11, 15, 19, 23, 27, 31



TYPE 01 | BALCONY 23 LEVELS: 08, 10, 12, 14, 16, 18, 20, 22, 24, 26, 28, 30, 32



TYPE 01 | BALCONY 38 LEVELS: 09, 13, 17, 21, 25