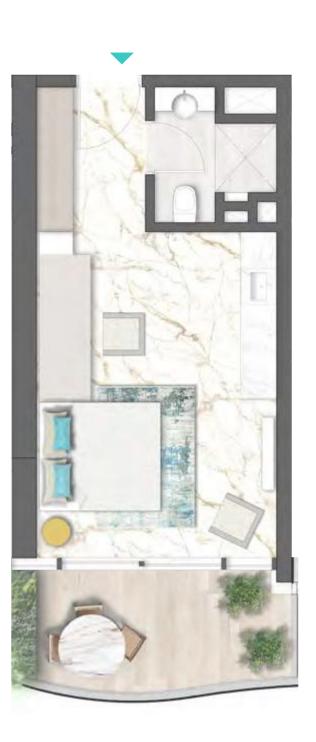

TYPE 01 | BALCONY 35 LEVELS: 09, 13, 17, 21, 25, 29

TYPE 01 | BALCONY 06 LEVELS: 07, 11, 15, 19, 23, 27, 31

TYPE 01 | BALCONY 21 LEVELS: 08, 10, 12, 14, 16, 18, 20, 22, 24, 26, 28, 30, 32

TYPE 01 | BALCONY 36 LEVELS: 09, 13, 17, 21, 25, 29