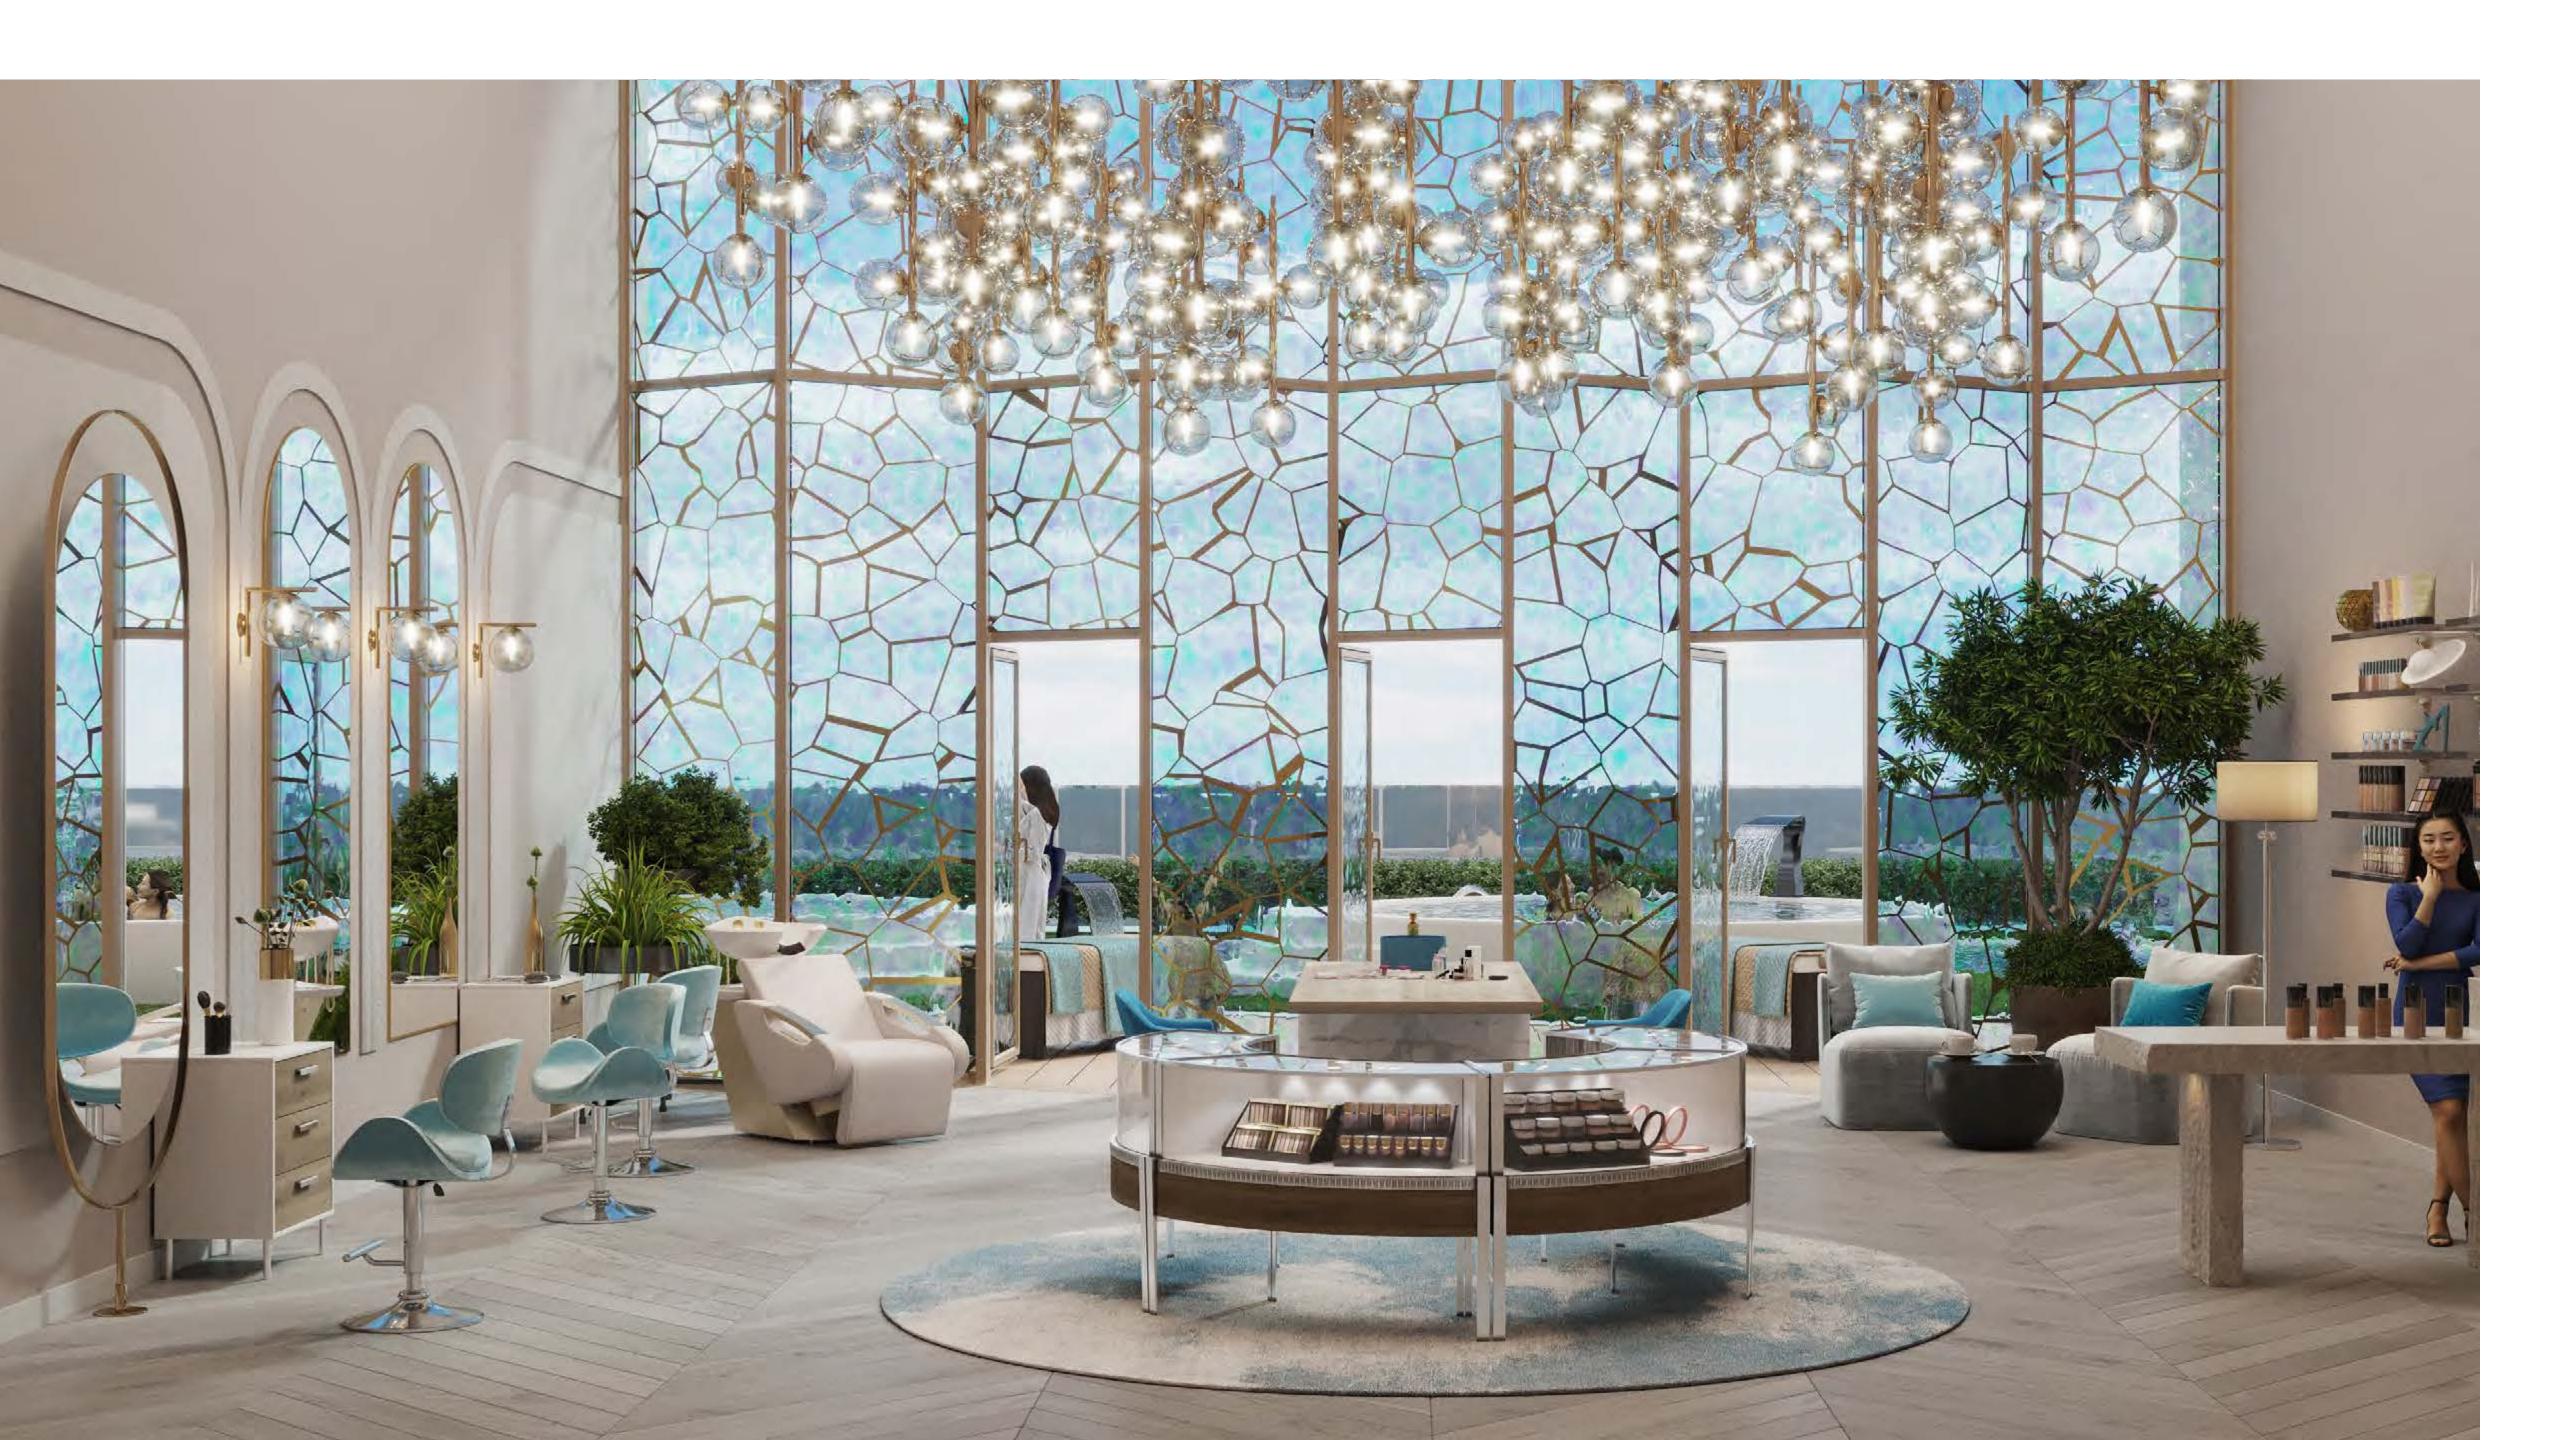

TURQUOISE, REIMAGINED.

Inspired by the healing properties of turquoise, Chic Tower is where wellness and opulence meet.

Here, the fabled fountain of youth is recast as a holistic lifestyle experience which brings together restorative baths, beauty treatments, state of the art gyms, residential luxury, and master-jeweler de Grisigono's unique interpretation of one of the world's most beloved gemstones.

Why settle for being young at heart?
At Chic Tower, 7 revitalizing baths have been designed to extract toxins from your body and help your skin glow with the radiance of youth.

From hot baths and cold baths to salt baths and mud baths, a unique tonic to life's wear and tear awaits you each day of the week.

Chic Tower invites you to remain healthy from the moment you walk through the door, where the lobby greets you with workout benches and weights. On the Podium level, the main spa extends into an outdoor gym, designed to strengthen all muscle groups with calisthenic-focused equipment and training.