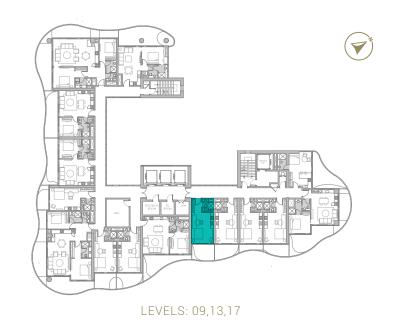

TYPE 01 | BALCONY 35 LEVELS: 09, 13, 17, 21, 25, 29

TYPE 01 | BALCONY 06 LEVELS: 07, 11, 15, 19, 23, 27, 31

TYPE 01 | BALCONY 21 LEVELS: 08, 10, 12, 14, 16, 18, 20, 22, 24, 26, 28, 30, 32

TYPE 01 | BALCONY 36 LEVELS: 09, 13, 17, 21, 25, 29