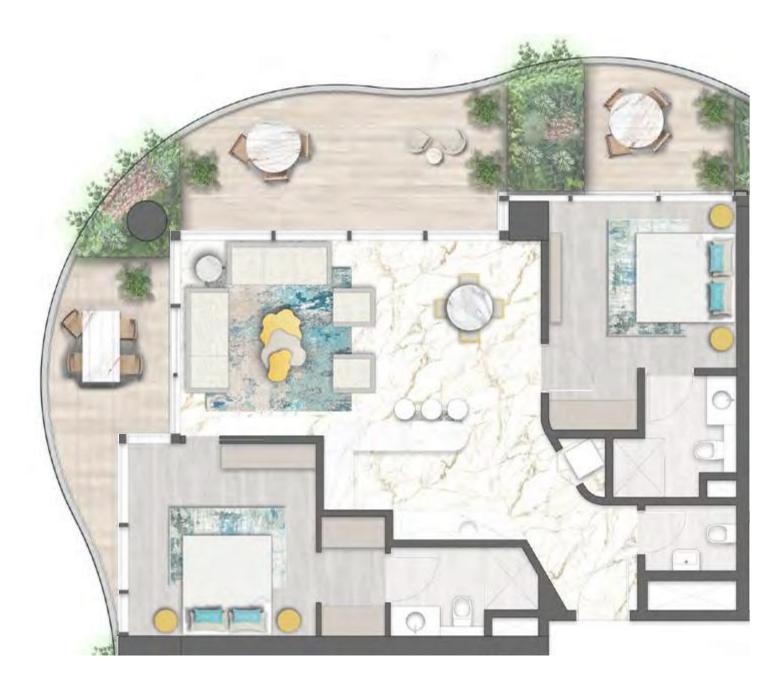

REAWWA KEN

TYPE 01 | BALCONY 03 LEVELS: 07, 11, 15, 19, 23, 27, 31

TYPE 01 | BALCONY 18 LEVELS: 08, 10, 12, 14, 16, 18, 20, 22, 24, 26, 28, 30, 32

TYPE 01 | BALCONY 33 LEVELS: 09, 13, 17, 21, 25, 29

TYPE 01 | BALCONY 04 LEVELS: 07, 11, 15, 19, 23, 27, 31