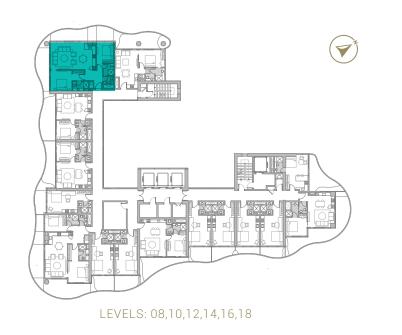

TYPE 01 | BALCONY 19 LEVELS: 08, 10, 12, 14, 16, 18, 20, 22, 24, 26, 28, 30, 32

TYPE 01 | BALCONY 34 LEVELS: 09, 13, 17, 21, 25, 29

TYPE 01 | BALCONY 05 LEVELS: 07, 11, 15, 19, 23, 27, 31

TYPE 01 | BALCONY 20 LEVELS: 08, 10, 12, 14, 16, 18, 20, 22, 24, 26, 28, 30, 32