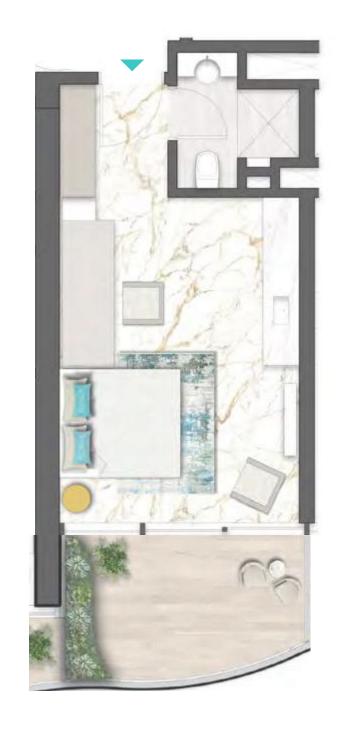

BALCONY 04 LEVELS: 07, 11, 15, 19, 23, 27, 31



TYPE 01 | BALCONY 19 LEVELS: 08, 10, 12, 14, 16, 18, 20, 22, 24, 26, 28, 30, 32



TYPE 01 | BALCONY 34 LEVELS: 09, 13, 17, 21, 25, 29









TYPE 01 | BALCONY 05 LEVELS: 07, 11, 15, 19, 23, 27, 31



TYPE 01 | BALCONY 20 LEVELS: 08, 10, 12, 14, 16, 18, 20, 22, 24, 26, 28, 30, 32



TYPE 01 | BALCONY 35 LEVELS: 09, 13, 17, 21, 25, 29









TYPE 01 | BALCONY 06 LEVELS: 07, 11, 15, 19, 23, 27, 31



TYPE 01 | BALCONY 21 LEVELS: 08, 10, 12, 14, 16, 18, 20, 22, 24, 26, 28, 30, 32



TYPE 01 | BALCONY 36 LEVELS: 09, 13, 17, 21, 25, 29









TYPE 01 | BALCONY 08 LEVELS: 07, 11, 15, 19, 23, 27, 31



TYPE 01 | BALCONY 23 LEVELS: 08, 10, 12, 14, 16, 18, 20, 22, 24, 26, 28, 30, 32



TYPE 01 | BALCONY 38 LEVELS: 09, 13, 17, 21, 25, 29









TYPE 02 | BALCONY 09 LEVELS: 07, 11, 15, 19, 23, 27, 31



TYPE 02 | BALCONY 24 LEVELS: 08, 10, 12, 14, 16, 18, 20, 22, 24, 26, 28, 30, 32



TYPE 02 | BALCONY 39 LEVELS: 09, 13, 17, 21, 25, 29









TYPE 03 | BALCONY 11 LEVELS: 07, 11, 15, 19, 23, 27, 31



TYPE 03 | BALCONY 26 LEVELS: 08, 10, 12, 14, 16, 18, 20, 22, 24, 26, 28, 30, 32



TYPE 03 | BALCONY 41 LEVELS: 09, 13, 17, 21, 25, 29









TYPE 04 | BALCONY 01 LEVELS: 07, 11, 15, 19, 23, 27, 31



LEVELS: 08, 10, 12, 14, 16, 18, 20, 22, 24, 26, 28, 30, 32



TYPE 04 | BALCONY 31 LEVELS: 09, 13, 17, 21, 25, 29









TYPE 01 | BALCONY 12 LEVELS: 07, 11, 15, 19, 23, 27, 31



TYPE 01 | BALCONY 27 LEVELS: 08, 10, 12, 14, 16, 18, 20, 22, 24, 26, 28, 30, 32



TYPE 01 | BALCONY 42 LEVELS: 09, 13, 17, 21, 25, 29













TYP