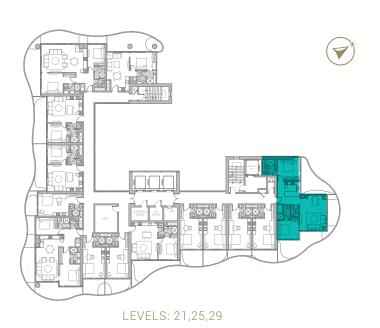

TYPE 01 | BALCONY 35 LEVELS: 09, 13, 17, 21, 25, 29

TYPE 01 | BALCONY 06 LEVELS: 07, 11, 15, 19, 23, 27, 31

TYPE 01 | BALCONY 21 LEVELS: 08, 10, 12, 14, 16, 18, 20, 22, 24, 26, 28, 30, 32

TYPE 01 | BALCONY 36 LEVELS: 09, 13, 17, 21, 25, 29