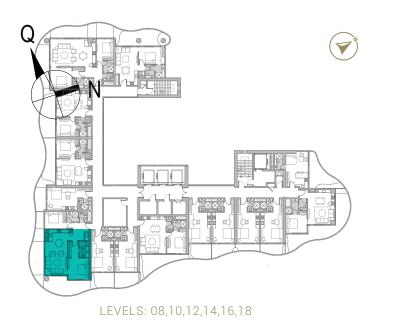

TYPE 02 | BALCONY 24 LEVELS: 08, 10, 12, 14, 16, 18, 20, 22, 24, 26, 28, 30, 32

TYPE 02 | BALCONY 39 LEVELS: 09, 13, 17, 21, 25, 29

TYPE 03 | BALCONY 11 LEVELS: 07, 11, 15, 19, 23, 27, 31

TYPE 03 | BALCONY 26 LEVELS: 08, 10, 12, 14, 16, 18, 20, 22, 24, 26, 28, 30, 32

TYPE 01 | BALCONY 28 LEVELS: 08, 10, 12, 14, 16, 18, 20, 22, 24, 26, 28, 30, 32

TYPE 01 | BALCONY 43 LEVELS: 09, 13, 17, 21, 25, 29

TYPE 02 | BALCONY 30 LEVELS: 08, 10, 12, 14, 16, 18, 20, 22, 24, 26, 28, 30, 32

TYPE 01 | BALCONY 29 LEVELS: 08, 10, 12, 14, 16, 18, 20, 22, 24, 26, 28, 30, 32

TYPE 01 | BALCONY 44 LEVELS: 09, 13, 17, 21, 25, 29

TYPE 02 | BALCONY 10 LEVELS: 07, 11, 15, 19, 23, 27, 31

TYPE 02 | BALCONY 35 LEVELS: 08, 10, 12, 14, 16, 18, 20, 22, 24, 26, 28, 30, 32