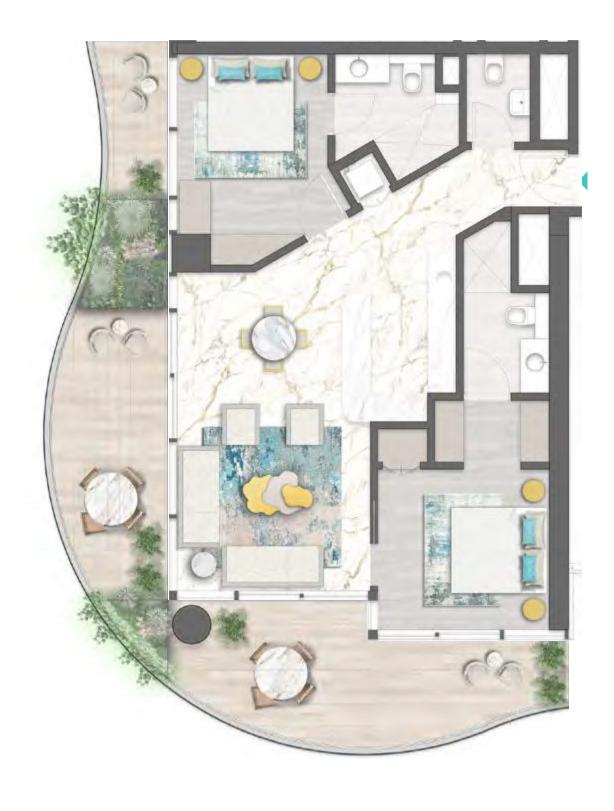

TYPE 01 | BALCONY 35 LEVELS: 09, 13, 17, 21, 25, 29

TYPE 01 | BALCONY 06 LEVELS: 07, 11, 15, 19, 23, 27, 31

TYPE 01 | BALCONY 21 LEVELS: 08, 10, 12, 14, 16, 18, 20, 22, 24, 26, 28, 30, 32

TYPE 01 | BALCONY 36 LEVELS: 09, 13, 17, 21, 25, 29