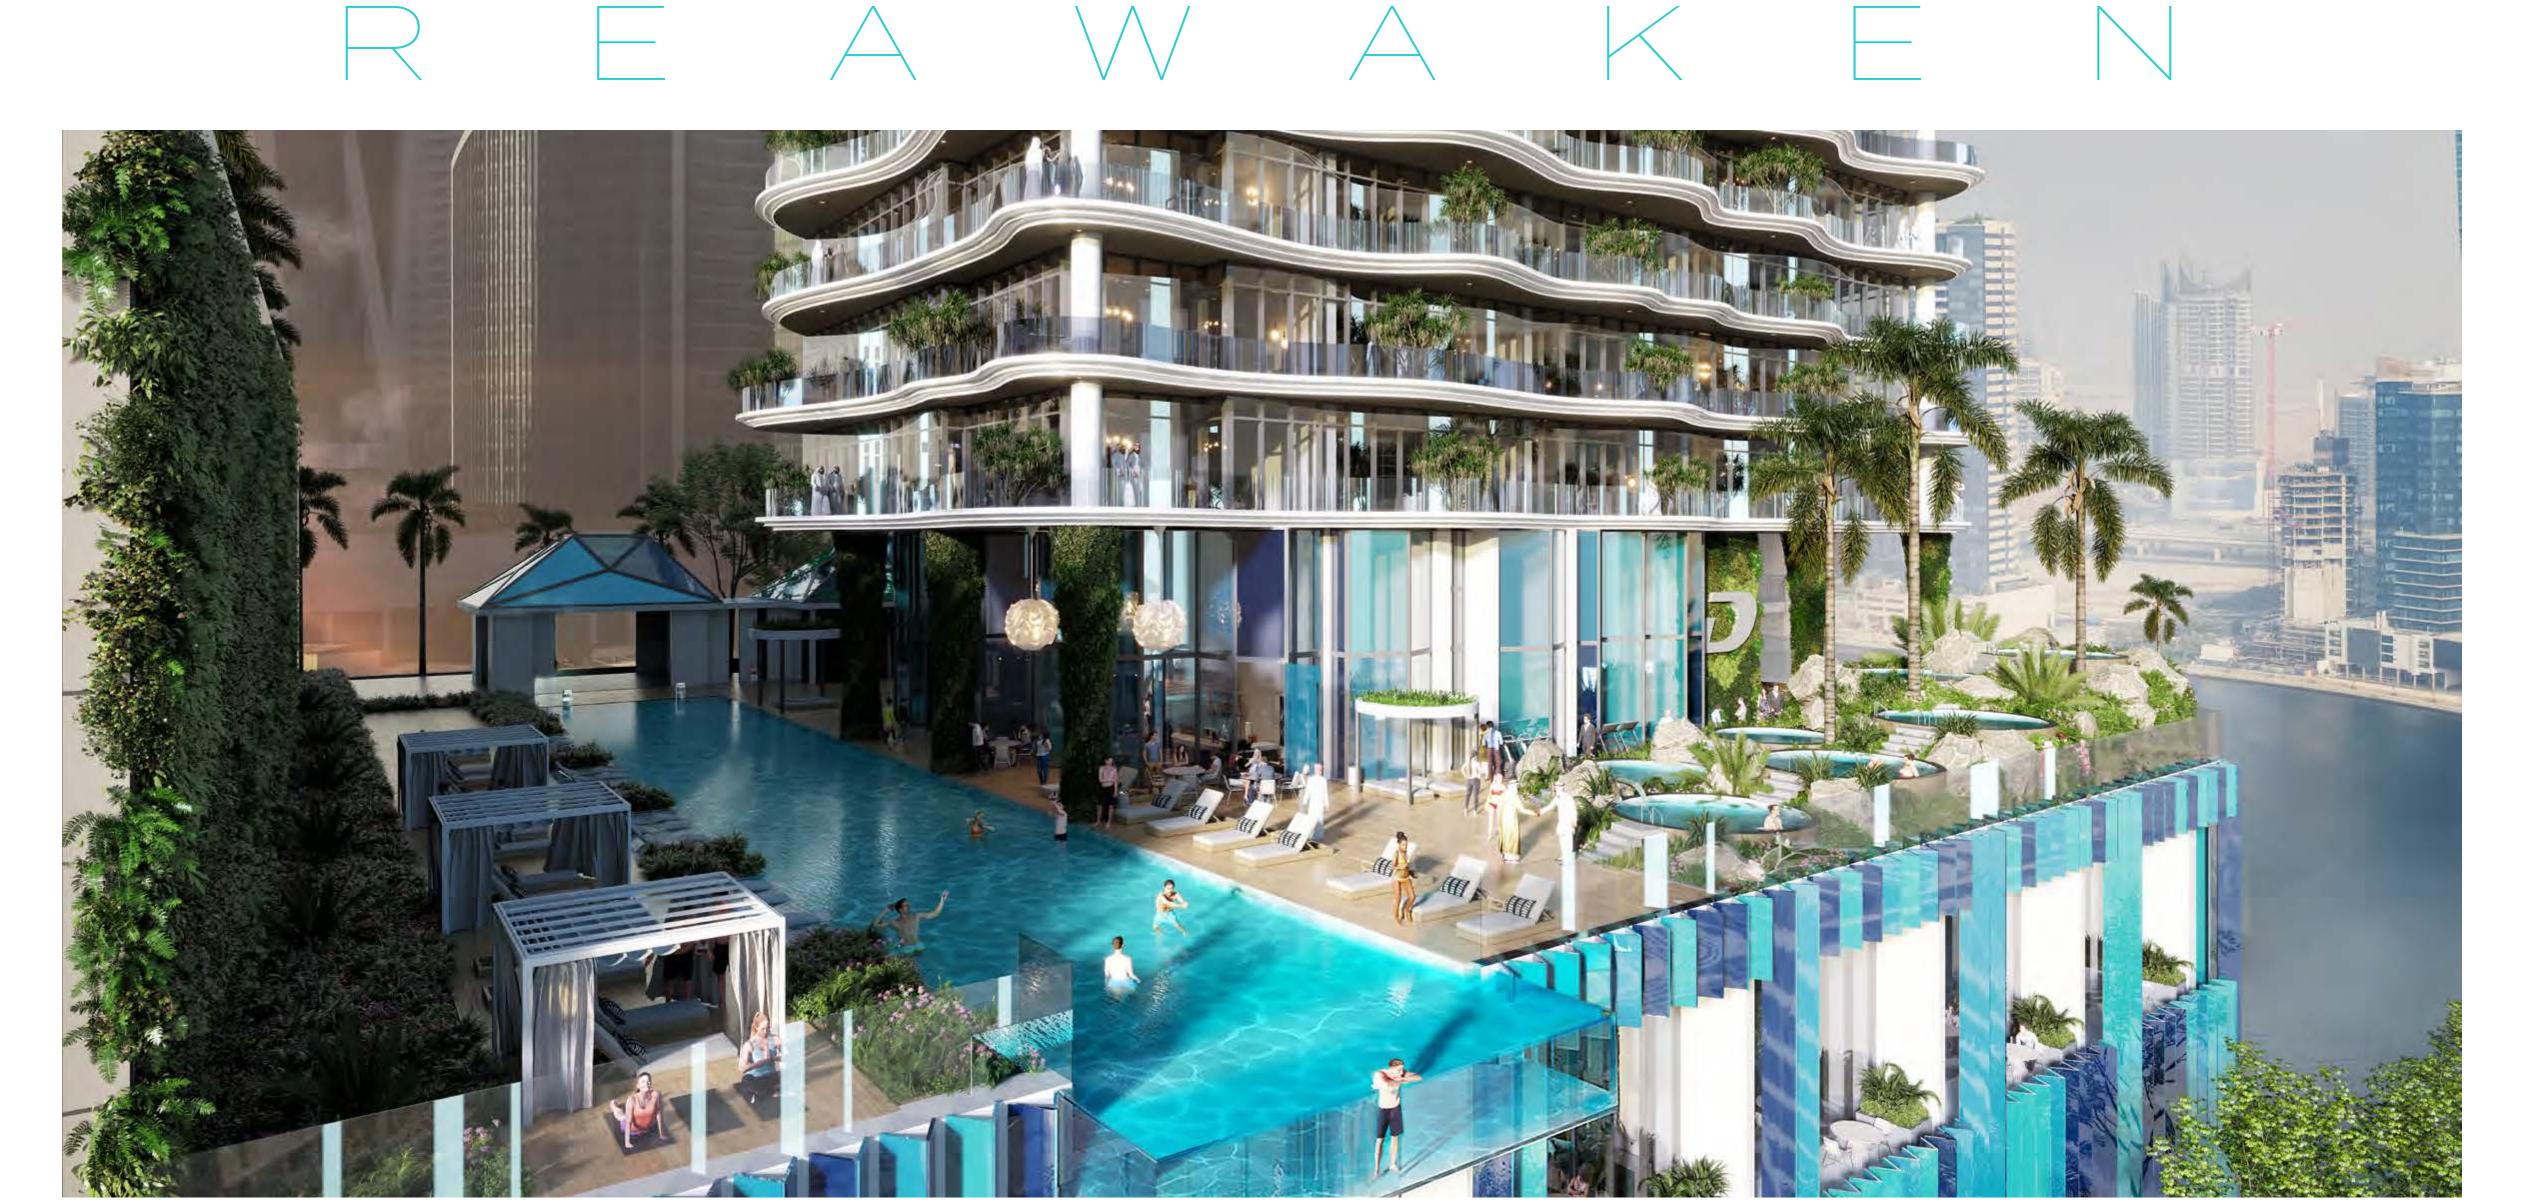

REAWWA KEN

WAVES, RECREATED. Look up from the Podium and take in the full beauty of the Tower you now call home.

A cascade of undulating terraces inspired by the waves of Dubai's Canal descend from the buildings crowning glory 
A stepped roof which evokes layers of rock, where water trickles from one pool to another.