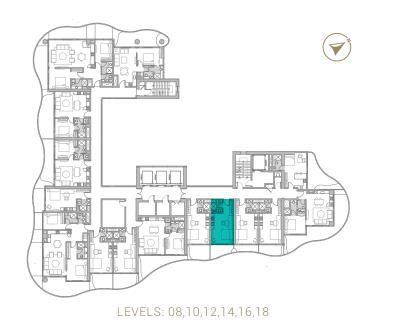

TYPE 01 | BALCONY 19 LEVELS: 08, 10, 12, 14, 16, 18, 20, 22, 24, 26, 28, 30, 32

TYPE 01 | BALCONY 34 LEVELS: 09, 13, 17, 21, 25, 29

TYPE 01 | BALCONY 05 LEVELS: 07, 11, 15, 19, 23, 27, 31

TYPE 01 | BALCONY 20 LEVELS: 08, 10, 12, 14, 16, 18, 20, 22, 24, 26, 28, 30, 32