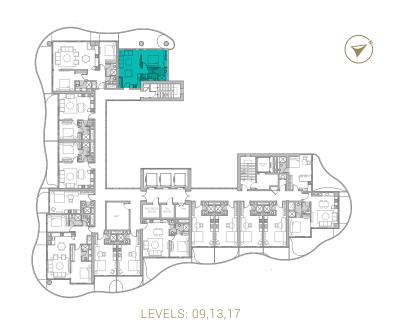

TYPE 01 | BALCONY 35 LEVELS: 09, 13, 17, 21, 25, 29

TYPE 01 | BALCONY 06 LEVELS: 07, 11, 15, 19, 23, 27, 31

TYPE 01 | BALCONY 21 LEVELS: 08, 10, 12, 14, 16, 18, 20, 22, 24, 26, 28, 30, 32

TYPE 01 | BALCONY 36 LEVELS: 09, 13, 17, 21, 25, 29