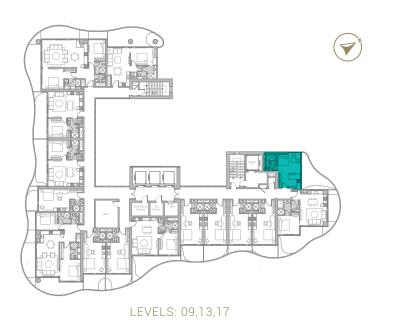

TYPE 01 | BALCONY 35 LEVELS: 09, 13, 17, 21, 25, 29

TYPE 01 | BALCONY 06 LEVELS: 07, 11, 15, 19, 23, 27, 31

TYPE 01 | BALCONY 21 LEVELS: 08, 10, 12, 14, 16, 18, 20, 22, 24, 26, 28, 30, 32

TYPE 01 | BALCONY 36 LEVELS: 09, 13, 17, 21, 25, 29