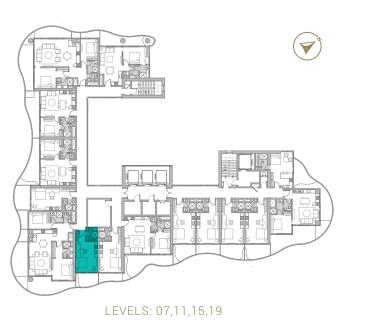

REAWWA KEN

TYPE 01 | BALCONY 03 LEVELS: 07, 11, 15, 19, 23, 27, 31

TYPE 01 | BALCONY 18 LEVELS: 08, 10, 12, 14, 16, 18, 20, 22, 24, 26, 28, 30, 32

TYPE 01 | BALCONY 33 LEVELS: 09, 13, 17, 21, 25, 29

TYPE 01 | BALCONY 04 LEVELS: 07, 11, 15, 19, 23, 27, 31