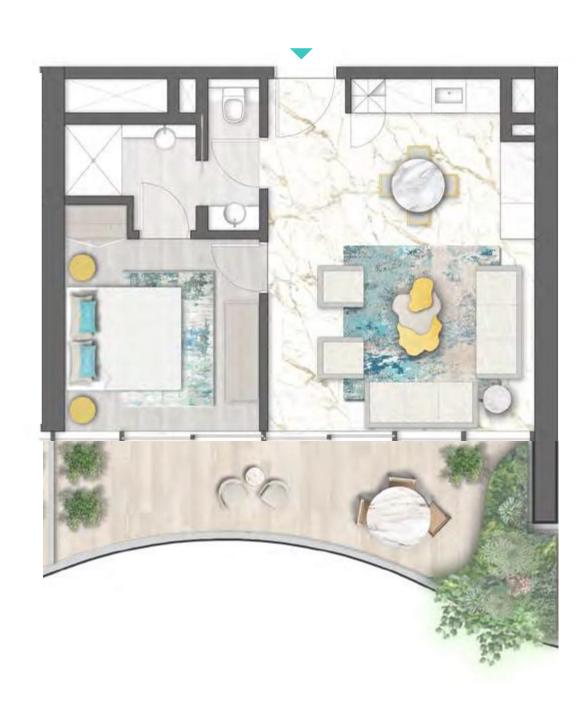

TYPE 01 | BALCONY 35 LEVELS: 09, 13, 17, 21, 25, 29

TYPE 01 | BALCONY 06 LEVELS: 07, 11, 15, 19, 23, 27, 31

TYPE 01 | BALCONY 21 LEVELS: 08, 10, 12, 14, 16, 18, 20, 22, 24, 26, 28, 30, 32

TYPE 01 | BALCONY 36 LEVELS: 09, 13, 17, 21, 25, 29