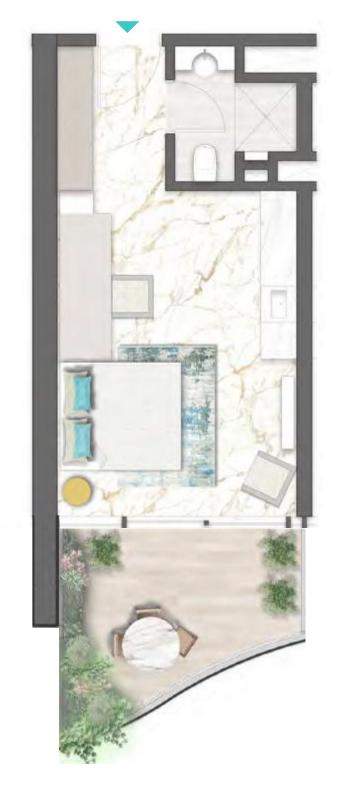

waves of Dubai's Canal descend from the buildings crowning glory 
A stepped roof which evokes layers of rock, where water trickles from one pool to another.















REAWWA KEN









TYPE 01 | BALCONY 03 LEVELS: 07, 11, 15, 19, 23, 27, 31



TYPE 01 | BALCONY 18 LEVELS: 08, 10, 12, 14, 16, 18, 20, 22, 24, 26, 28, 30, 32



TYPE 01 | BALCONY 33 LEVELS: 09, 13, 17, 21, 25, 29









TYPE 01 | BALCONY 04 LEVELS: 07, 11, 15, 19, 23, 27, 31



TYPE 01 | BALCONY 19 LEVELS: 08, 10, 12, 14, 16, 18, 20, 22, 24, 26, 28, 30, 32



TYPE 01 | BALCONY 34 LEVELS: 09, 13, 17, 21, 25, 29









TYPE 01 | BALCONY 05 LEVELS: 07, 11, 15, 19, 23, 27, 31



TYPE 01 | BALCONY 20 LEVELS: 08, 10, 12, 14, 16, 18, 20, 22, 24, 26, 28, 30, 32



TYPE 01 | BALCONY 35 LEVELS: 09, 13, 17, 21, 25, 29









TYPE 01 | BALCONY 06 LEVELS: 07, 11, 15, 19, 23, 27, 31



TYPE 01 | BALCONY 21 LEVELS: 08, 10, 12, 14, 16, 18, 20, 22, 24, 26, 28, 30, 32



TYPE 01 | BALCONY 36 LEVELS: 09, 13, 17, 21, 25, 29









TYPE 01 | BALCONY 08 LEVELS: 07, 11, 15, 19, 23, 27, 31



TYPE 01 | BALCONY 23 LEVELS: 08, 10, 12, 14, 16, 18, 20, 22, 24, 26, 28, 30, 32



TYPE 01 | BALCONY 38 LEVELS: 09, 13, 17, 21, 25, 29









TYPE 02 | BALCONY 09 LEVELS: 07, 11, 15, 19, 23, 27, 31



TYPE 02 | BALCONY 24 LEVELS: 08, 10, 12, 14, 16, 18, 20, 22, 24, 26, 28, 30, 32



TYPE 02 | BALCONY 39 LEVELS: 09, 13, 17, 21, 25, 29









TYPE 03 | BALCONY 11 LEVELS: 07, 11, 15, 19, 23, 27, 31



TYPE 03 | BALCONY 26 LEVELS: 08, 10, 12, 14, 16, 18, 20, 22, 24, 26, 28, 30, 32



TYPE 03 | BALCONY 41 LEVELS: 09, 13, 17, 21, 25