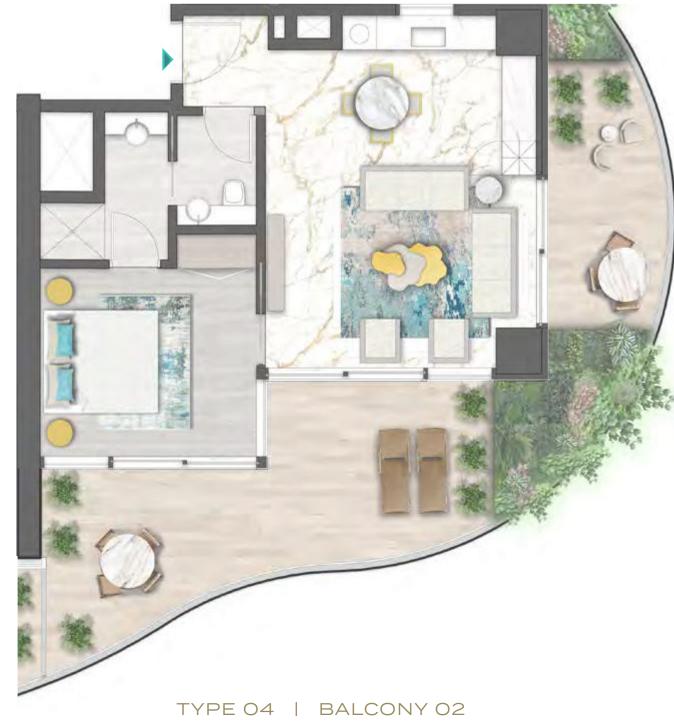

TYPE 03 | BALCONY 41 LEVELS: 09, 13, 17, 21, 25, 29

TYPE 04 | BALCONY 01 LEVELS: 07, 11, 15, 19, 23, 27, 31

LEVELS: 08, 10, 12, 14, 16, 18, 20, 22, 24, 26, 28, 30, 32

TYPE 04 | BALCONY 31 LEVELS: 09, 13, 17, 21, 25, 29