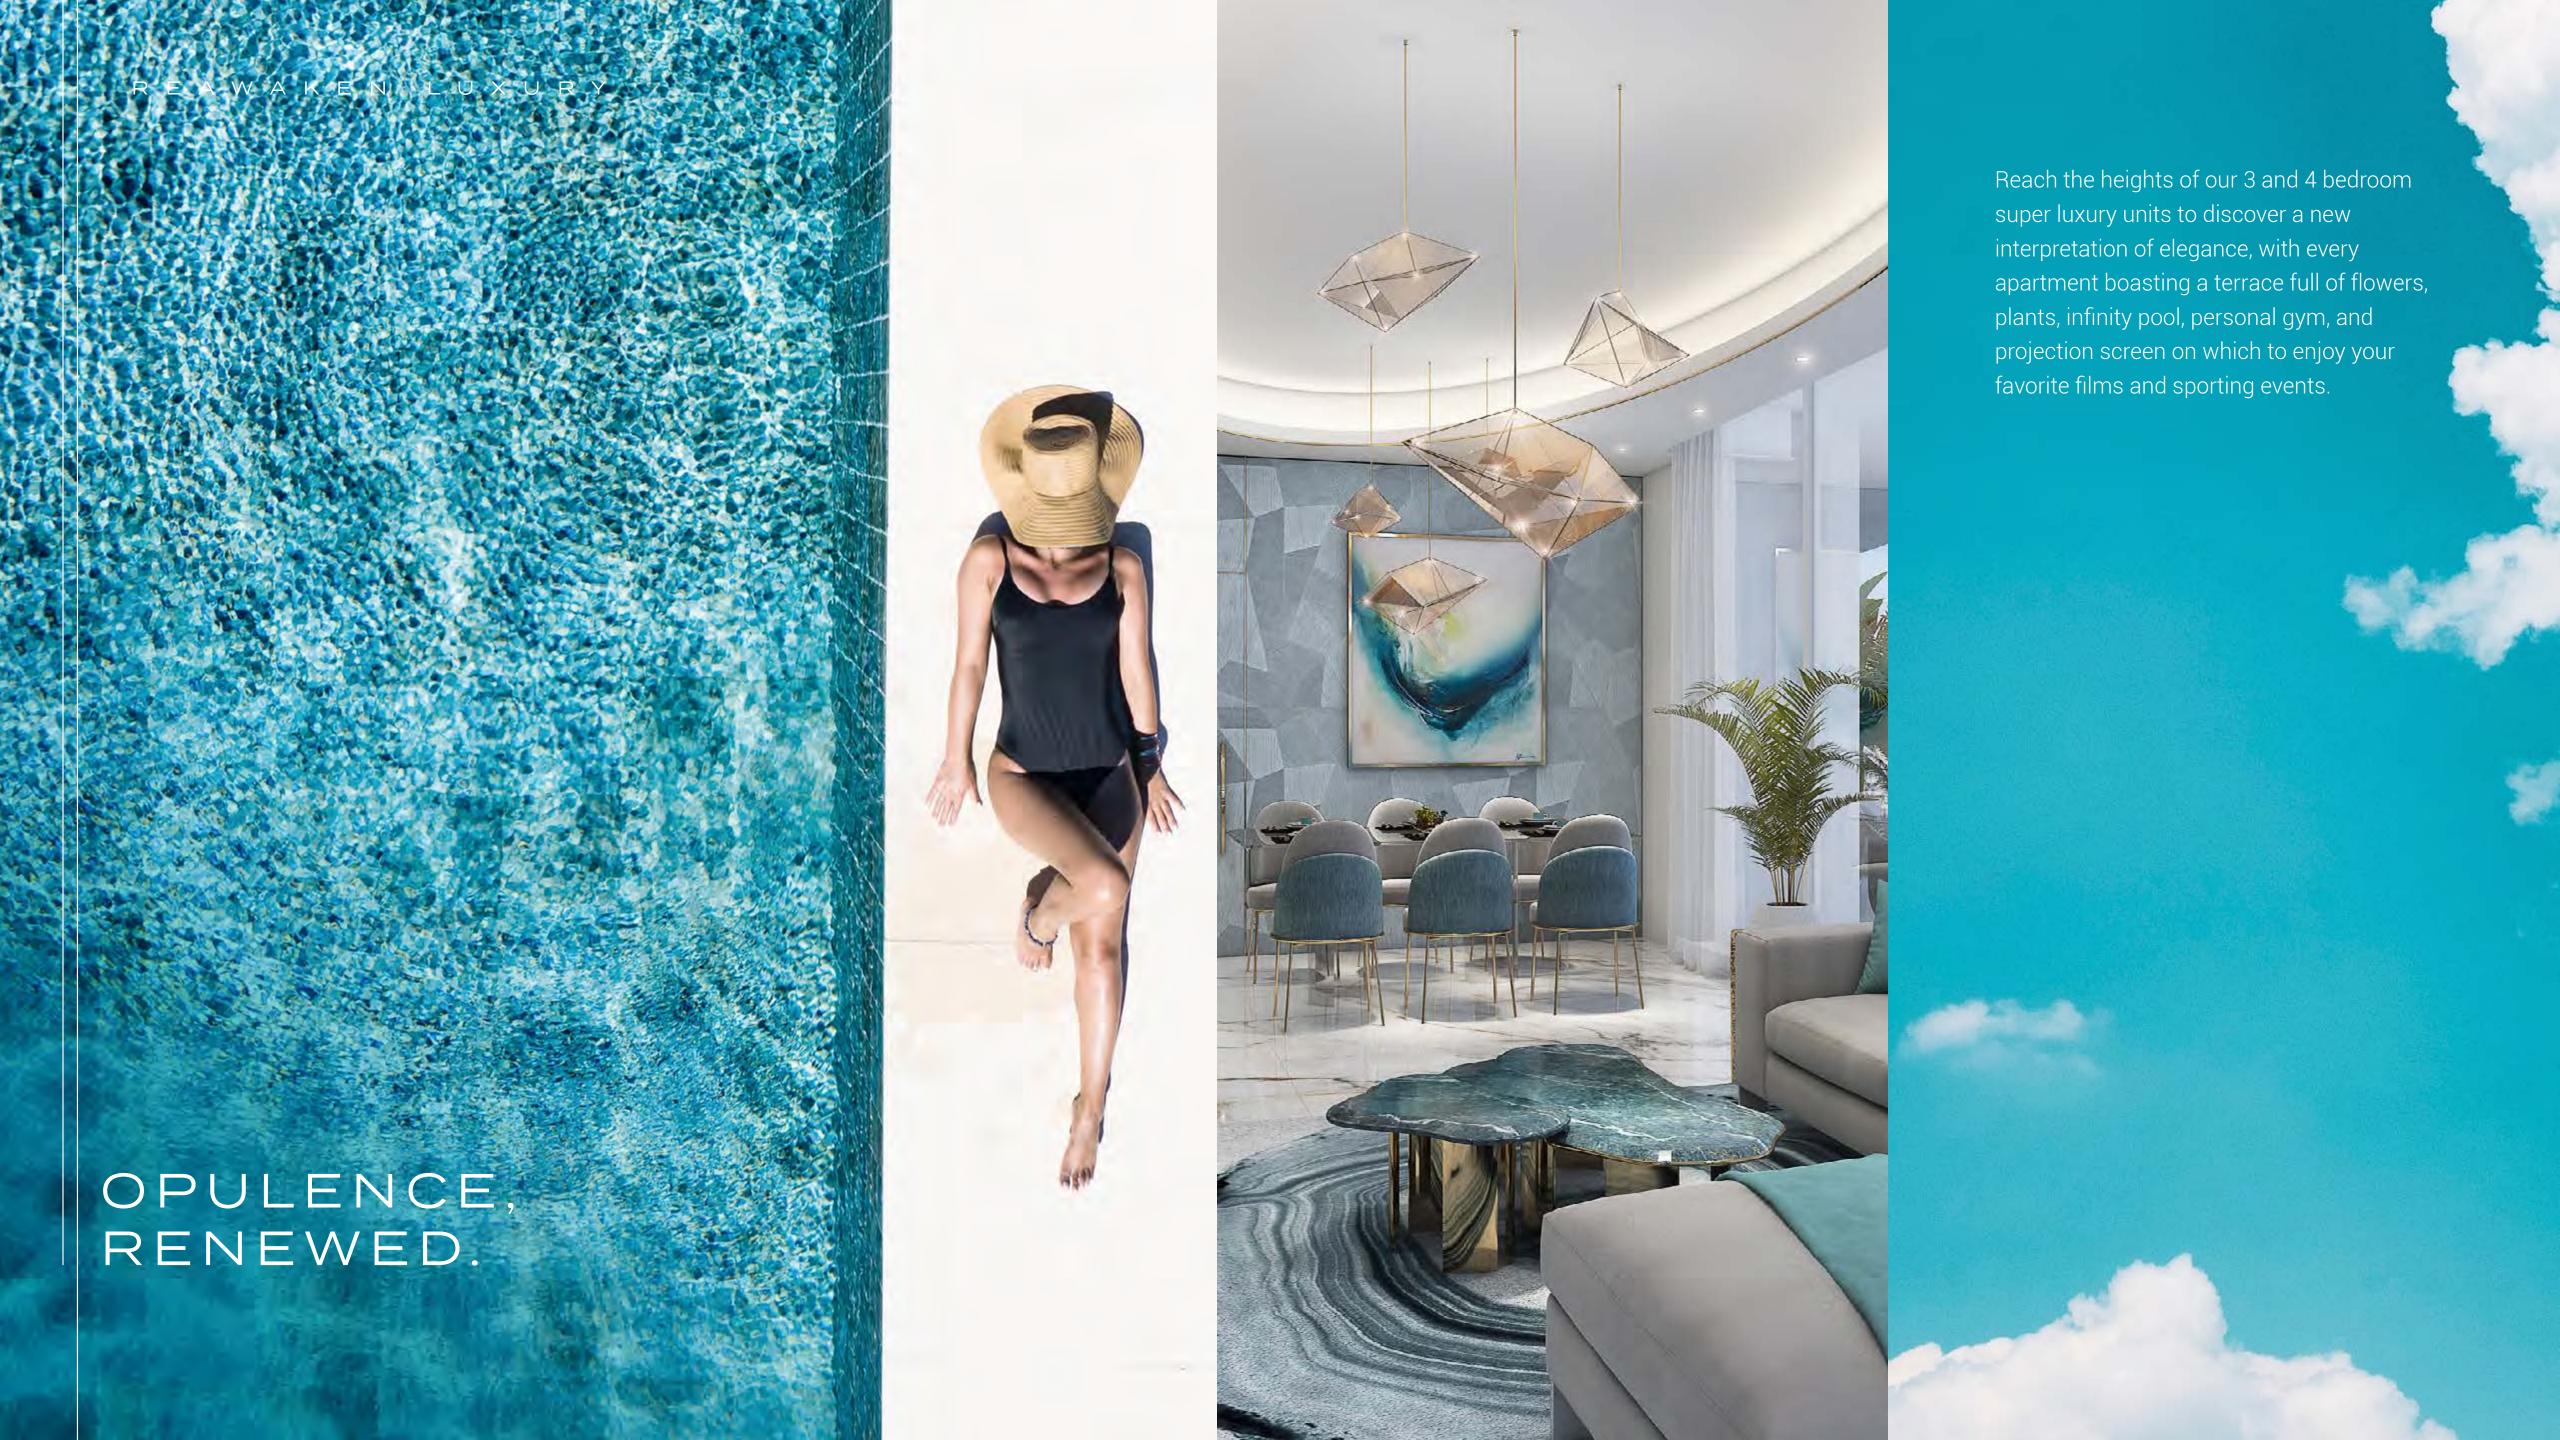

REAWWA KEN

WAVES, RECREATED. Look up from the Podium and take in the full beauty of the Tower you now call home.

A cascade of undulating terraces inspired by the waves of Dubai's Canal descend from the buildings crowning glory 
A stepped roof which evokes layers of rock, where water trickles from one pool to another.