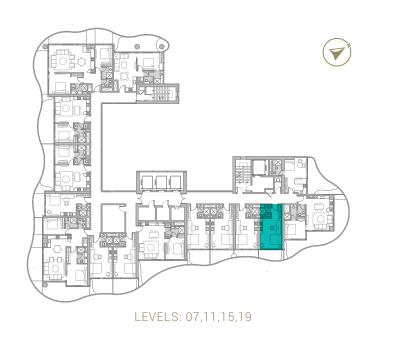

REAWWA KEN

TYPE 01 | BALCONY 03 LEVELS: 07, 11, 15, 19, 23, 27, 31

TYPE 01 | BALCONY 18 LEVELS: 08, 10, 12, 14, 16, 18, 20, 22, 24, 26, 28, 30, 32

TYPE 01 | BALCONY 33 LEVELS: 09, 13, 17, 21, 25, 29

TYPE 01 | BALCONY 04 LEVELS: 07, 11, 15, 19, 23, 27, 31