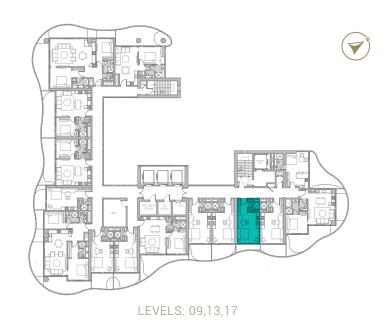

REAWWA KEN

TYPE 01 | BALCONY 03 LEVELS: 07, 11, 15, 19, 23, 27, 31

TYPE 01 | BALCONY 18 LEVELS: 08, 10, 12, 14, 16, 18, 20, 22, 24, 26, 28, 30, 32

TYPE 01 | BALCONY 33 LEVELS: 09, 13, 17, 21, 25, 29

TYPE 01 | BALCONY 04 LEVELS: 07, 11, 15, 19, 23, 27, 31

TYPE 01 | BALCONY 19 LEVELS: 08, 10, 12, 14, 16, 18, 20, 22, 24, 26, 28, 30, 32

TYPE 01 | BALCONY 34 LEVELS: 09, 13, 17, 21, 25, 29

TYPE 01 | BALCONY 05 LEVELS: 07, 11, 15, 19, 23, 27, 31

TYPE 01 | BALCONY 20 LEVELS: 08, 10, 12, 14, 16, 18, 20, 22, 24, 26, 28, 30, 32

TYPE 01 | BALCONY 35 LEVELS: 09, 13, 17, 21, 25, 29

TYPE 01 | BALCONY 06 LEVELS: 07, 11, 15, 19, 23, 27, 31

TYPE 01 | BALCONY 21 LEVELS: 08, 10, 12, 14, 16, 18, 20, 22, 24, 26, 28, 30, 32

TYPE 01 | BALCONY 36 LEVELS: 09, 13, 17, 21, 25, 29

TYPE 01 | BALCONY 08 LEVELS: 07, 11, 15, 19, 23, 27, 31

TYPE 01 | BALCONY 23 LEVELS: 08, 10, 12, 14, 16, 18, 20, 22, 24, 26, 28, 30, 32

TYPE 01 | BALCONY 38 LEVELS: 09, 13, 17, 21, 25, 29

TYPE 02 | BALCONY 09 LEVELS: 07, 11, 15, 19, 23, 27, 31

TYPE 02 | BALCONY 24 LEVELS: 08, 10, 12, 14, 16, 18, 20, 22, 24, 26, 28, 30, 32

TYPE 02 | BALCONY 39 LEVELS: 09, 13, 17, 21, 25, 29

TYPE 03 | BALCONY 11 LEVELS: 07, 11, 15, 19, 23, 27, 31

TYPE 03 | BALCONY 26 LEVELS: 08, 10, 12, 14, 16, 18, 20, 22, 24, 26, 28, 30, 32

TYPE 03 | BALCONY 41 LEVELS: 09, 13, 17, 21, 25, 29

TYPE 04 | BALCONY 01 LEVELS: 07, 11, 15, 19, 23, 27, 31

LEVELS: 08, 10, 12, 14, 16, 18, 20, 22, 24, 26, 28, 30, 32

TYPE 04 | BALCONY 31 LEVELS: 09, 13, 17, 21, 25, 29

TYPE 01 | BALCONY 12 LEVELS: 07, 11, 15, 19, 23, 27, 31

TYPE 01 | BALCONY 27 LEVELS: 08, 10, 12, 14, 16, 18, 20, 22, 24, 26, 28, 30, 32

TYPE 01 | BALCONY 42 LEVELS: 09, 13, 17, 21, 25, 29

TYPE 01 | BALCONY 13 LEVELS: 07, 11, 15, 19, 23, 27, 31

TYPE 01 | BALCONY 28 LEVELS: 08, 10, 12, 14, 16, 18, 20, 22, 24, 26, 28, 30, 32

TYPE 01 | BALCONY 43 LEVELS: 09, 13, 17, 21, 25, 29

TYPE 02 | BALCONY 30 LEVELS: 08, 10, 12, 14, 16, 18, 20, 22, 24, 26, 28, 30, 32

TYPE 02 | BALCONY 45 LEVELS: 09, 13, 17, 21, 25, 29

TYPE 03 | BALCONY 07 LEVELS: 07, 11, 15, 19, 23, 27, 31

TYPE 03 | BALCONY 22 LEVELS: 08, 10, 12, 14, 16, 18, 20, 22, 24, 26, 28, 30, 32

TYPE 03 | BALCONY 37 LEVELS: 09, 13, 17, 21, 25, 29

LEVELS: 07, 11, 15, 19, 23, 27, 31

TYPE 04 | BALCONY 17 LEVELS: 08, 10, 12, 14, 16, 18, 20, 22, 24, 26, 28, 30, 32

TYPE 04 | BALCONY 32 LEVELS: 09, 13, 17, 21, 25, 29

TYPE 01 | BALCONY 14 LEVELS: 07, 11, 15, 19, 23, 27, 31

TYPE 01 | BALCONY 29 LEVELS: 08, 10, 12, 14, 16, 18, 20, 22, 24, 26, 28, 30, 32

TYPE 01 | BALCONY 44 LEVELS: 09, 13, 17, 21, 25, 29

TYPE 02 | BALCONY 10 LEVELS: 07, 11, 15, 19, 23, 27, 31

TYPE 02 | BALCONY 35 LEVELS: 08, 10, 12, 14, 16, 18, 20, 22, 24, 26, 28, 30, 32

TYPE 02 | BALCONY 40 LEVELS: 09, 13, 17, 21, 25, 29

TYPE 03 | BALCONY 47 LEVELS: 08, 10, 12, 14, 16, 18, 20, 22, 24, 26, 28, 30, 32

TYPE 03 | BALCONY 48 LEVELS: 09, 13, 17, 21, 25, 29