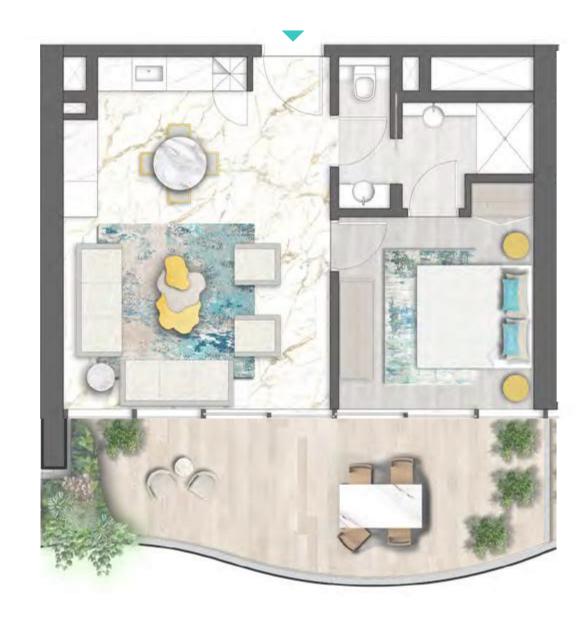

REAWWA KEN

TYPE 01 | BALCONY 03 LEVELS: 07, 11, 15, 19, 23, 27, 31

TYPE 01 | BALCONY 18 LEVELS: 08, 10, 12, 14, 16, 18, 20, 22, 24, 26, 28, 30, 32

TYPE 01 | BALCONY 33 LEVELS: 09, 13, 17, 21, 25, 29

TYPE 01 | BALCONY 04 LEVELS: 07, 11, 15, 19, 23, 27, 31