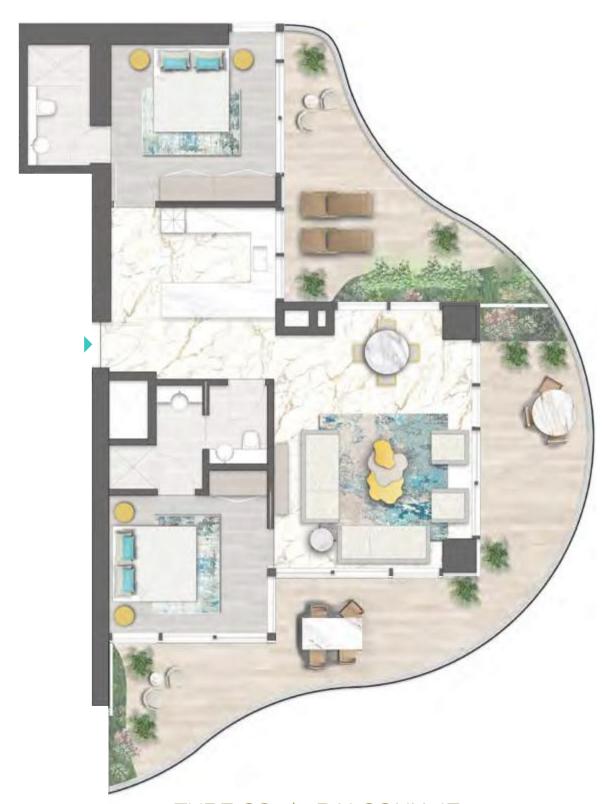

REAWWA KEN

TYPE 01 | BALCONY 03 LEVELS: 07, 11, 15, 19, 23, 27, 31

TYPE 01 | BALCONY 18 LEVELS: 08, 10, 12, 14, 16, 18, 20, 22, 24, 26, 28, 30, 32

TYPE 01 | BALCONY 33 LEVELS: 09, 13, 17, 21, 25, 29

TYPE 01 | BALCONY 04 LEVELS: 07, 11, 15, 19, 23, 27, 31

TYPE 01 | BALCONY 19 LEVELS: 08, 10, 12, 14, 16, 18, 20, 22, 24, 26, 28, 30, 32

TYPE 01 | BALCONY 34 LEVELS: 09, 13, 17, 21, 25, 29

TYPE 01 | BALCONY 05 LEVELS: 07, 11, 15, 19, 23, 27, 31

TYPE 01 | BALCONY 20 LEVELS: 08, 10, 12, 14, 16, 18, 20, 22, 24, 26, 28, 30, 32

TYPE 01 | BALCONY 35 LEVELS: 09, 13, 17, 21, 25, 29

TYPE 01 | BALCONY 06 LEVELS: 07, 11, 15, 19, 23, 27, 31

TYPE 01 | BALCONY 21 LEVELS: 08, 10, 12, 14, 16, 18, 20, 22, 24, 26, 28, 30, 32

TYPE 01 | BALCONY 36 LEVELS: 09, 13, 17, 21, 25, 29

TYPE 01 | BALCONY 08 LEVELS: 07, 11, 15, 19, 23, 27, 31

TYPE 01 | BALCONY 23 LEVELS: 08, 10, 12, 14, 16, 18, 20, 22, 24, 26, 28, 30, 32

TYPE 01 | BALCONY 38 LEVELS: 09, 13, 17, 21, 25, 29

TYPE 02 | BALCONY 09 LEVELS: 07, 11, 15, 19, 23, 27, 31

TYPE 02 | BALCONY 24 LEVELS: 08, 10, 12, 14, 16, 18, 20, 22, 24, 26, 28, 30, 32

TYPE 02 | BALCONY 39 LEVELS: 09, 13, 17, 21, 25, 29

TYPE 03 | BALCONY 11 LEVELS: 07, 11, 15, 19, 23, 27, 31

TYPE 03 | BALCONY 26 LEVELS: 08, 10, 12, 14, 16, 18, 20, 22, 24, 26, 28, 30, 32

TYPE 03 | BALCONY 41 LEVELS: 09, 13, 17, 21, 25, 29

TYPE 04 | BALCONY 01 LEVELS: 07, 11, 15, 19, 23, 27, 31

LEVELS: 08, 10, 12, 14, 16, 18, 20, 22, 24, 26, 28, 30, 32

TYPE 04 | BALCONY 31 LEVELS: 09, 13, 17, 21, 25, 29

TYPE 01 | BALCONY 12 LEVELS: 07, 11, 15, 19, 23, 27, 31

TYPE 01 | BALCONY 27 LEVELS: 08, 10, 12, 14, 16, 18, 20, 22, 24, 26, 28, 30, 32

TYPE 01 | BALCONY 42 LEVELS: 09, 13, 17, 21, 25, 29

TYPE 01 | BALCONY 13 LEVELS: 07, 11, 15, 19, 23, 27, 31

TYPE 01 | BALCONY 28 LEVELS: 08, 10, 12, 14, 16, 18, 20, 22, 24, 26, 28, 30, 32

TYPE 01 | BALCONY 43 LEVELS: 09, 13, 17, 21, 25, 29

TYPE 02 | BALCONY 30 LEVELS: 08, 10, 12, 14, 16, 18, 20, 22, 24, 26, 28, 30, 32

TYPE 02 | BALCONY 45 LEVELS: 09, 13, 17, 21, 25, 29

TYPE 03 | BALCONY 07 LEVELS: 07, 11, 15, 19, 23, 27, 31

TYPE 03 | BALCONY 22 LEVELS: 08, 10, 12, 14, 16, 18, 20, 22, 24, 26, 28, 30, 32

TYPE 03 | BALCONY 37 LEVELS: 09, 13, 17, 21, 25, 29

LEVELS: 07, 11, 15, 19, 23, 27, 31

TYPE 04 | BALCONY 17 LEVELS: 08, 10, 12, 14, 16, 18, 20, 22, 24, 26, 28, 30, 32

TYPE 04 | BALCONY 32 LEVELS: 09, 13, 17, 21, 25, 29

TYPE 01 | BALCONY 14 LEVELS: 07, 11, 15, 19, 23, 27, 31

TYPE 01 | BALCONY 29 LEVELS: 08, 10, 12, 14, 16, 18, 20, 22, 24, 26, 28, 30, 32

TYPE 01 | BALCONY 44 LEVELS: 09, 13, 17, 21, 25, 29

TYPE 02 | BALCONY 10 LEVELS: 07, 11, 15, 19, 23, 27, 31

TYPE 02 | BALCONY 35 LEVELS: 08, 10, 12, 14, 16, 18, 20, 22, 24, 26, 28, 30, 32

TYPE 02 | BALCONY 40 LEVELS: 09, 13, 17, 21, 25, 29

TYPE 03 | BALCONY 47 LEVELS: 08, 10, 12, 14, 16, 18, 20, 22, 24, 26, 28, 30, 32

TYPE 03 | BALCONY 48 LEVELS: 09, 13, 17, 21, 25, 29