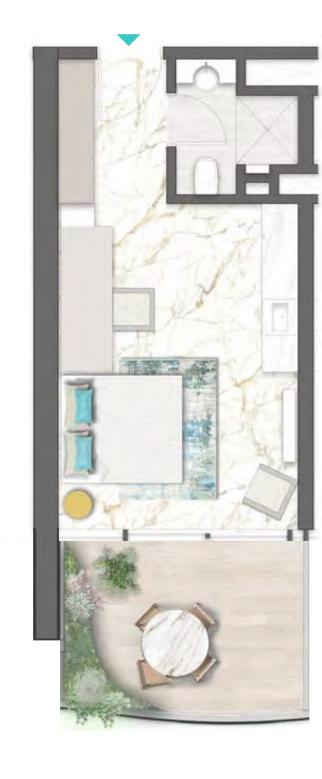

TYPE 01 | BALCONY 19 LEVELS: 08, 10, 12, 14, 16, 18, 20, 22, 24, 26, 28, 30, 32

TYPE 01 | BALCONY 34 LEVELS: 09, 13, 17, 21, 25, 29

TYPE 01 | BALCONY 05 LEVELS: 07, 11, 15, 19, 23, 27, 31

TYPE 01 | BALCONY 20 LEVELS: 08, 10, 12, 14, 16, 18, 20, 22, 24, 26, 28, 30, 32