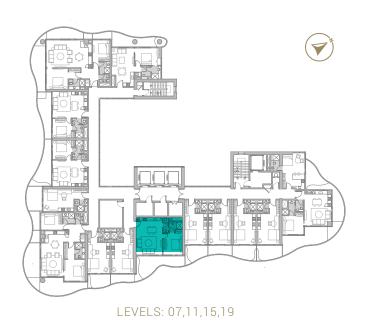

REAWWA KEN

TYPE 01 | BALCONY 03 LEVELS: 07, 11, 15, 19, 23, 27, 31

TYPE 01 | BALCONY 18 LEVELS: 08, 10, 12, 14, 16, 18, 20, 22, 24, 26, 28, 30, 32

TYPE 01 | BALCONY 33 LEVELS: 09, 13, 17, 21, 25, 29

TYPE 01 | BALCONY 04 LEVELS: 07, 11, 15, 19, 23, 27, 31