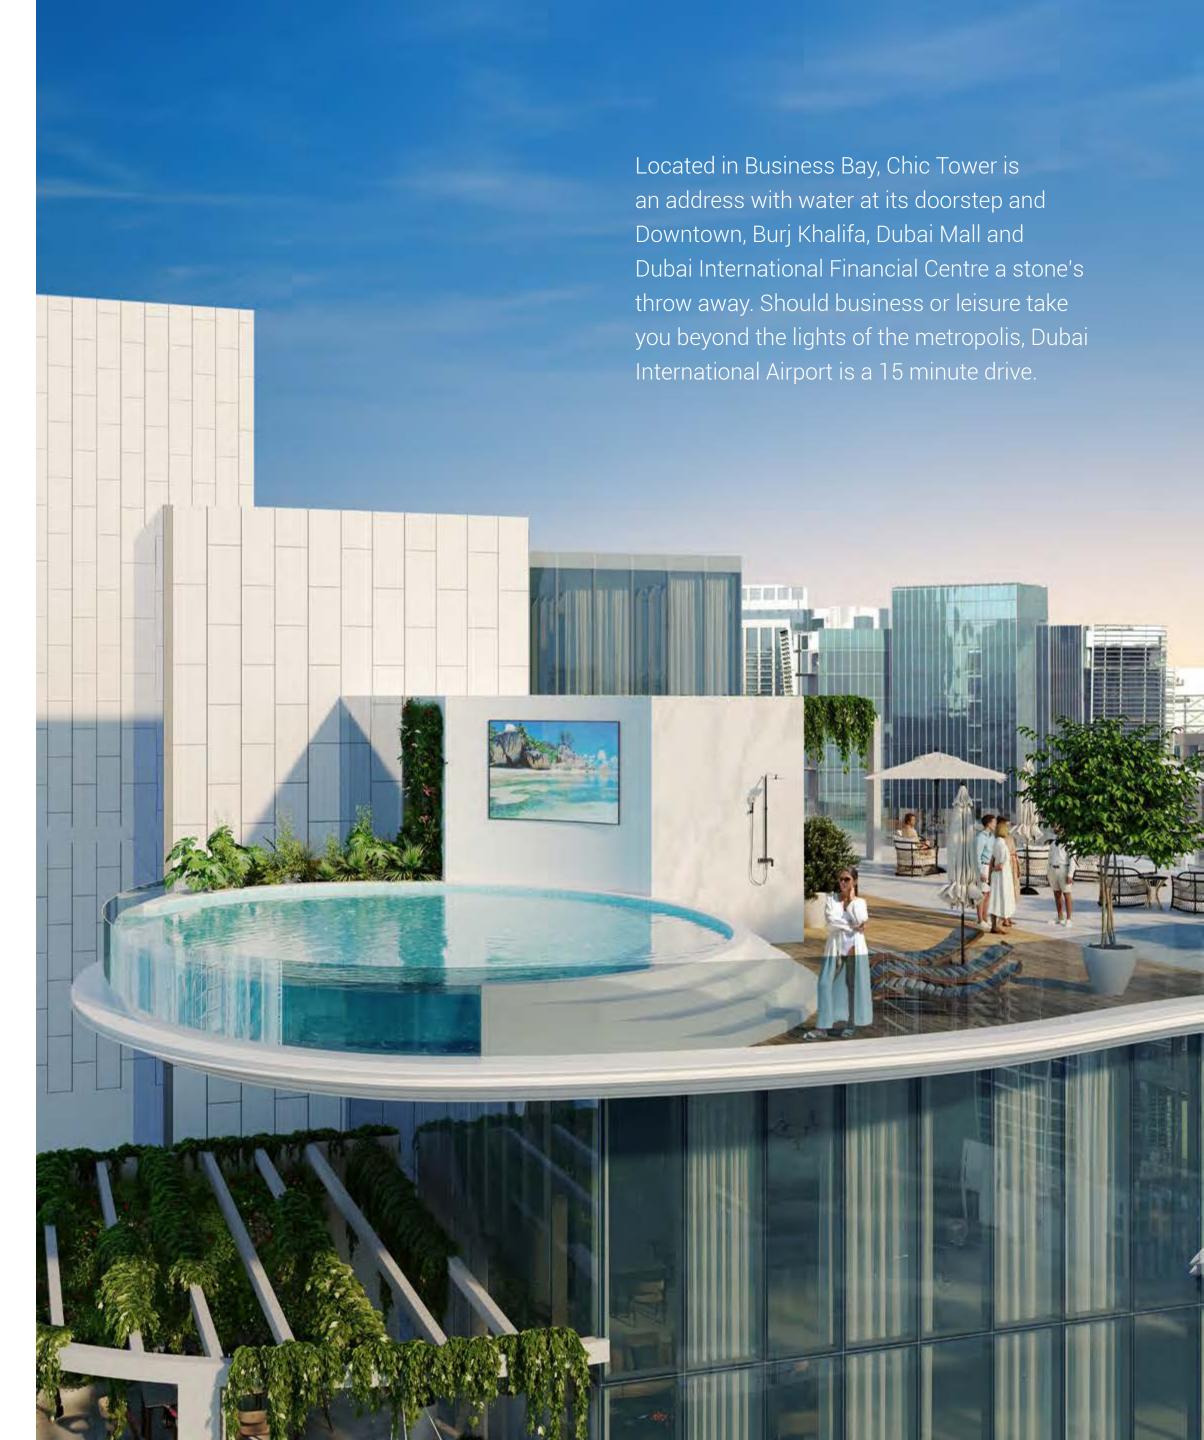

Chic Tower invites you to remain healthy from the moment you walk through the door, where the lobby greets you with workout benches and weights. On the Podium level, the main spa extends into an outdoor gym, designed to strengthen all muscle groups with calisthenic-focused equipment and training.

REAWWA KEN

WAVES, RECREATED. Look up from the Podium and take in the full beauty of the Tower you now call home.

A cascade of undulating terraces inspired by the waves of Dubai's Canal descend from the buildings crowning glory 
A stepped roof which evokes layers of rock, where water trickles from one pool to another.