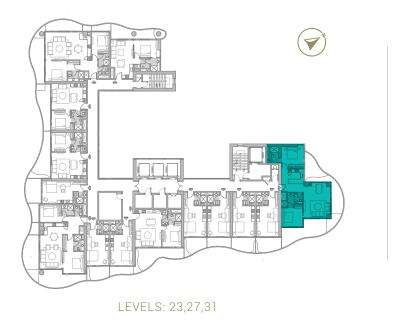

REAWWA KEN

TYPE 01 | BALCONY 03 LEVELS: 07, 11, 15, 19, 23, 27, 31

TYPE 01 | BALCONY 18 LEVELS: 08, 10, 12, 14, 16, 18, 20, 22, 24, 26, 28, 30, 32

TYPE 01 | BALCONY 33 LEVELS: 09, 13, 17, 21, 25, 29

TYPE 01 | BALCONY 04 LEVELS: 07, 11, 15, 19, 23, 27, 31

TYPE 01 | BALCONY 19 LEVELS: 08, 10, 12, 14, 16, 18, 20, 22, 24, 26, 28, 30, 32

TYPE 01 | BALCONY 34 LEVELS: 09, 13, 17, 21, 25, 29

TYPE 01 | BALCONY 05 LEVELS: 07, 11, 15, 19, 23, 27, 31

TYPE 01 | BALCONY 20 LEVELS: 08, 10, 12, 14, 16, 18, 20, 22, 24, 26, 28, 30, 32

TYPE 01 | BALCONY 35 LEVELS: 09, 13, 17, 21, 25, 29

TYPE 01 | BALCONY 06 LEVELS: 07, 11, 15, 19, 23, 27, 31

TYPE 01 | BALCONY 21 LEVELS: 08, 10, 12, 14, 16, 18, 20, 22, 24, 26, 28, 30, 32

TYPE 01 | BALCONY 36 LEVELS: 09, 13, 17, 21, 25, 29

TYPE 01 | BALCONY 08 LEVELS: 07, 11, 15, 19, 23, 27, 31

TYPE 01 | BALCONY 23 LEVELS: 08, 10, 12, 14, 16, 18, 20, 22, 24, 26, 28, 30, 32

TYPE 01 | BALCONY 38 LEVELS: 09, 13, 17, 21, 25, 29

TYPE 02 | BALCONY 09 LEVELS: 07, 11, 15, 19, 23, 27, 31

TYPE 02 | BALCONY 24 LEVELS: 08, 10, 12, 14, 16, 18, 20, 22, 24, 26, 28, 30, 32

TYPE 02 | BALCONY 39 LEVELS: 09, 13, 17, 21, 25, 29

TYPE 03 | BALCONY 11 LEVELS: 07, 11, 15, 19, 23, 27, 31

TYPE 03 | BALCONY 26 LEVELS: 08, 10, 12, 14, 16, 18, 20, 22, 24, 26, 28, 30, 32

TYPE 03 | BALCONY 41 LEVELS: 09, 13, 17, 21, 25, 29

TYPE 04 | BALCONY 01 LEVELS: 07, 11, 15, 19, 23, 27, 31

LEVELS: 08, 10, 12, 14, 16, 18, 20, 22, 24, 26, 28, 30, 32

TYPE 04 | BALCONY 31 LEVELS: 09, 13, 17, 21, 25, 29

TYPE 01 | BALCONY 12 LEVELS: 07, 11, 15, 19, 23, 27, 31

TYPE 01 | BALCONY 27 LEVELS: 08, 10, 12, 14, 16, 18, 20, 22, 24, 26, 28, 30, 32

TYPE 01 | BALCONY 42 LEVELS: 09, 13, 17, 21, 25, 29

TYPE 01 | BALCONY 13 LEVELS: 07, 11, 15, 19, 23, 27, 31

TYPE 01 | BALCONY 28 LEVELS: 08, 10, 12, 14, 16, 18, 20, 22, 24, 26, 28, 30, 32

TYPE 01 | BALCONY 43 LEVELS: 09, 13, 17, 21, 25, 29

TYPE 02 | BALCONY 30 LEVELS: 08, 10, 12, 14, 16, 18, 20, 22, 24, 26, 28, 30, 32

TYPE 02 | BALCONY 45 LEVELS: 09, 13, 17, 21, 25, 29

TYPE 03 | BALCONY 07 LEVELS: 07, 11, 15, 19, 23, 27, 31

TYPE 03 | BALCONY 22 LEVELS: 08, 10, 12, 14, 16, 18, 20, 22, 24, 26, 28, 30, 32

TYPE 03 | BALCONY 37 LEVELS: 09, 13, 17, 21, 25, 29

LEVELS: 07, 11, 15, 19, 23, 27, 31

TYPE 04 | BALCONY 17 LEVELS: 08, 10, 12, 14, 16, 18, 20, 22, 24, 26, 28, 30, 32

TYPE 04 | BALCONY 32 LEVELS: 09, 13, 17, 21, 25, 29

TYPE 01 | BALCONY 14 LEVELS: 07, 11, 15, 19, 23, 27, 31

TYPE 01 | BALCONY 29 LEVELS: 08, 10, 12, 14, 16, 18, 20, 22, 24, 26, 28, 30, 32

TYPE 01 | BALCONY 44 LEVELS: 09, 13, 17, 21, 25, 29

TYPE 02 | BALCONY 10 LEVELS: 07, 11, 15, 19, 23, 27, 31

TYPE 02 | BALCONY 35 LEVELS: 08, 10, 12, 14, 16, 18, 20, 22, 24, 26, 28, 30, 32

TYPE 02 | BALCONY 40 LEVELS: 09, 13, 17, 21, 25, 29

TYPE 03 | BALCONY 47 LEVELS: 08, 10, 12, 14, 16, 18, 20, 22, 24, 26, 28, 30, 32

TYPE 03 | BALCONY 48 LEVELS: 09, 13, 17, 21, 25, 29