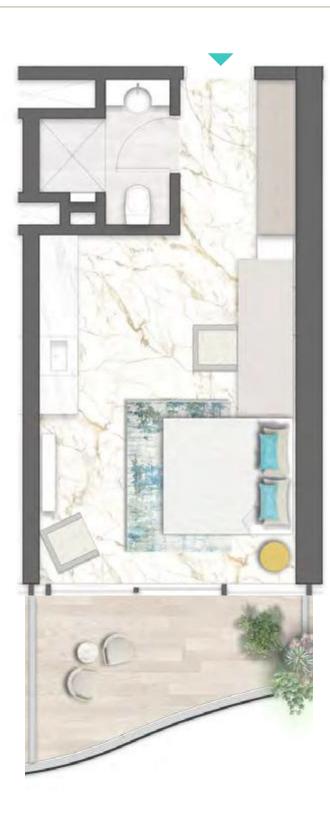

REAWWA KEN

TYPE 01 | BALCONY 03 LEVELS: 07, 11, 15, 19, 23, 27, 31

TYPE 01 | BALCONY 18 LEVELS: 08, 10, 12, 14, 16, 18, 20, 22, 24, 26, 28, 30, 32

TYPE 01 | BALCONY 33 LEVELS: 09, 13, 17, 21, 25, 29

TYPE 01 | BALCONY 04 LEVELS: 07, 11, 15, 19, 23, 27, 31