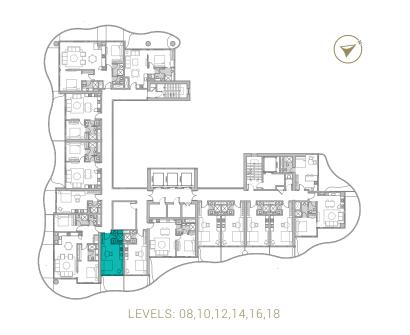

TYPE 01 | BALCONY 19 LEVELS: 08, 10, 12, 14, 16, 18, 20, 22, 24, 26, 28, 30, 32

TYPE 01 | BALCONY 34 LEVELS: 09, 13, 17, 21, 25, 29

TYPE 01 | BALCONY 05 LEVELS: 07, 11, 15, 19, 23, 27, 31

TYPE 01 | BALCONY 20 LEVELS: 08, 10, 12, 14, 16, 18, 20, 22, 24, 26, 28, 30, 32