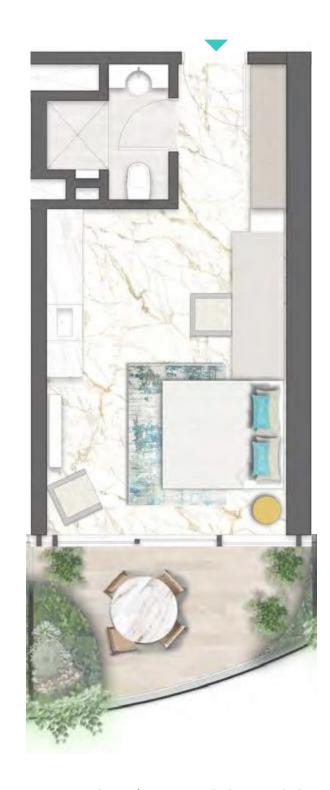

TYPE 01 | BALCONY 08 LEVELS: 07, 11, 15, 19, 23, 27, 31

TYPE 01 | BALCONY 23 LEVELS: 08, 10, 12, 14, 16, 18, 20, 22, 24, 26, 28, 30, 32

TYPE 01 | BALCONY 38 LEVELS: 09, 13, 17, 21, 25, 29

TYPE 02 | BALCONY 09 LEVELS: 07, 11, 15, 19, 23, 27, 31