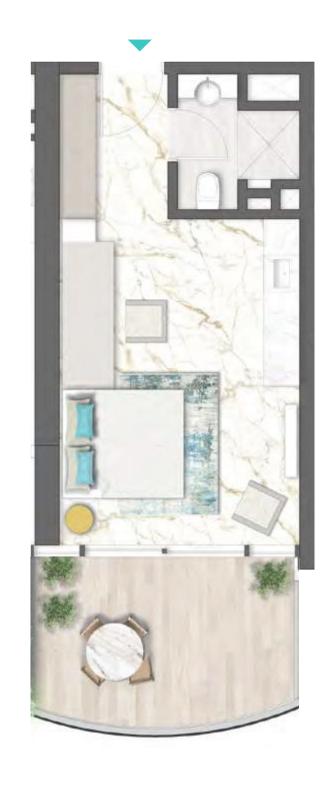

TYPE 01 | BALCONY 35 LEVELS: 09, 13, 17, 21, 25, 29

TYPE 01 | BALCONY 06 LEVELS: 07, 11, 15, 19, 23, 27, 31

TYPE 01 | BALCONY 21 LEVELS: 08, 10, 12, 14, 16, 18, 20, 22, 24, 26, 28, 30, 32

TYPE 01 | BALCONY 36 LEVELS: 09, 13, 17, 21, 25, 29