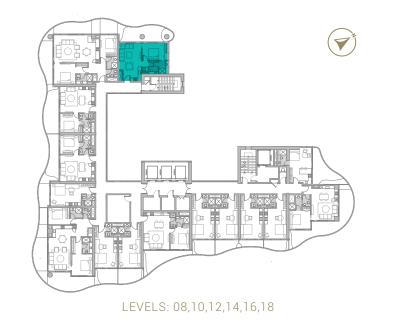

TYPE 01 | BALCONY 19 LEVELS: 08, 10, 12, 14, 16, 18, 20, 22, 24, 26, 28, 30, 32

TYPE 01 | BALCONY 34 LEVELS: 09, 13, 17, 21, 25, 29

TYPE 01 | BALCONY 05 LEVELS: 07, 11, 15, 19, 23, 27, 31

TYPE 01 | BALCONY 20 LEVELS: 08, 10, 12, 14, 16, 18, 20, 22, 24, 26, 28, 30, 32