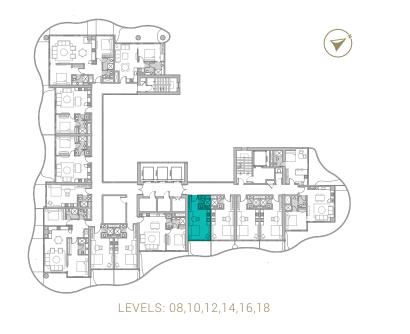

TYPE 01 | BALCONY 19 LEVELS: 08, 10, 12, 14, 16, 18, 20, 22, 24, 26, 28, 30, 32

TYPE 01 | BALCONY 34 LEVELS: 09, 13, 17, 21, 25, 29

TYPE 01 | BALCONY 05 LEVELS: 07, 11, 15, 19, 23, 27, 31

TYPE 01 | BALCONY 20 LEVELS: 08, 10, 12, 14, 16, 18, 20, 22, 24, 26, 28, 30, 32