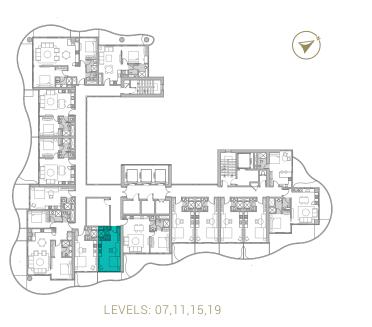

REAWWA KEN

TYPE 01 | BALCONY 03 LEVELS: 07, 11, 15, 19, 23, 27, 31

TYPE 01 | BALCONY 18 LEVELS: 08, 10, 12, 14, 16, 18, 20, 22, 24, 26, 28, 30, 32

TYPE 01 | BALCONY 33 LEVELS: 09, 13, 17, 21, 25, 29

TYPE 01 | BALCONY 04 LEVELS: 07, 11, 15, 19, 23, 27, 31