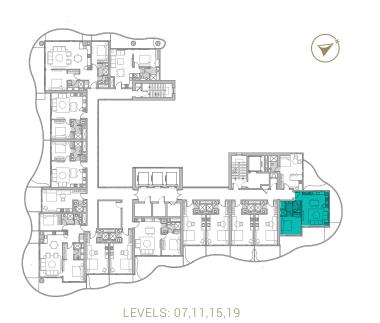

REAWWA KEN

TYPE 01 | BALCONY 03 LEVELS: 07, 11, 15, 19, 23, 27, 31

TYPE 01 | BALCONY 18 LEVELS: 08, 10, 12, 14, 16, 18, 20, 22, 24, 26, 28, 30, 32

TYPE 01 | BALCONY 33 LEVELS: 09, 13, 17, 21, 25, 29

TYPE 01 | BALCONY 04 LEVELS: 07, 11, 15, 19, 23, 27, 31