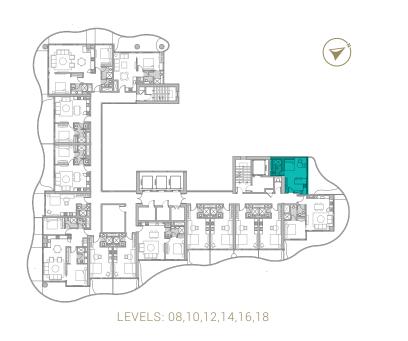

TYPE 01 | BALCONY 19 LEVELS: 08, 10, 12, 14, 16, 18, 20, 22, 24, 26, 28, 30, 32

TYPE 01 | BALCONY 34 LEVELS: 09, 13, 17, 21, 25, 29

TYPE 01 | BALCONY 05 LEVELS: 07, 11, 15, 19, 23, 27, 31

TYPE 01 | BALCONY 20 LEVELS: 08, 10, 12, 14, 16, 18, 20, 22, 24, 26, 28, 30, 32