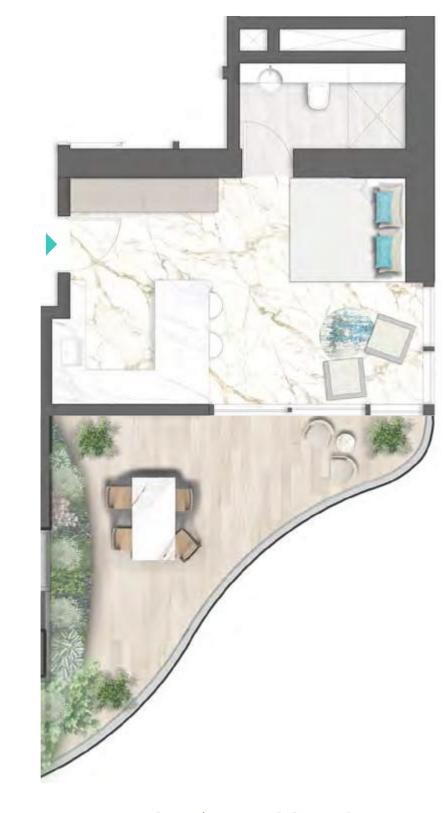

TYPE 03 | BALCONY 41 LEVELS: 09, 13, 17, 21, 25, 29

TYPE 04 | BALCONY 01 LEVELS: 07, 11, 15, 19, 23, 27, 31

LEVELS: 08, 10, 12, 14, 16, 18, 20, 22, 24, 26, 28, 30, 32

TYPE 04 | BALCONY 31 LEVELS: 09, 13, 17, 21, 25, 29