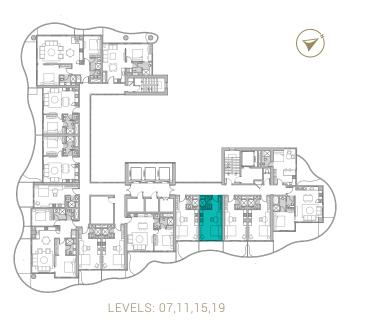

REAWWA KEN

TYPE 01 | BALCONY 03 LEVELS: 07, 11, 15, 19, 23, 27, 31

TYPE 01 | BALCONY 18 LEVELS: 08, 10, 12, 14, 16, 18, 20, 22, 24, 26, 28, 30, 32

TYPE 01 | BALCONY 33 LEVELS: 09, 13, 17, 21, 25, 29

TYPE 01 | BALCONY 04 LEVELS: 07, 11, 15, 19, 23, 27, 31