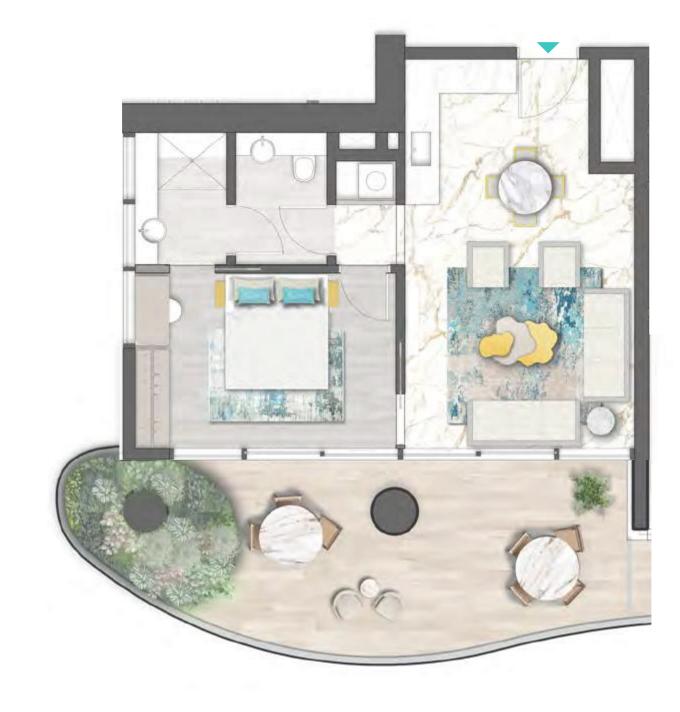

TYPE 01 | BALCONY 35 LEVELS: 09, 13, 17, 21, 25, 29

TYPE 01 | BALCONY 06 LEVELS: 07, 11, 15, 19, 23, 27, 31

TYPE 01 | BALCONY 21 LEVELS: 08, 10, 12, 14, 16, 18, 20, 22, 24, 26, 28, 30, 32

TYPE 01 | BALCONY 36 LEVELS: 09, 13, 17, 21, 25, 29