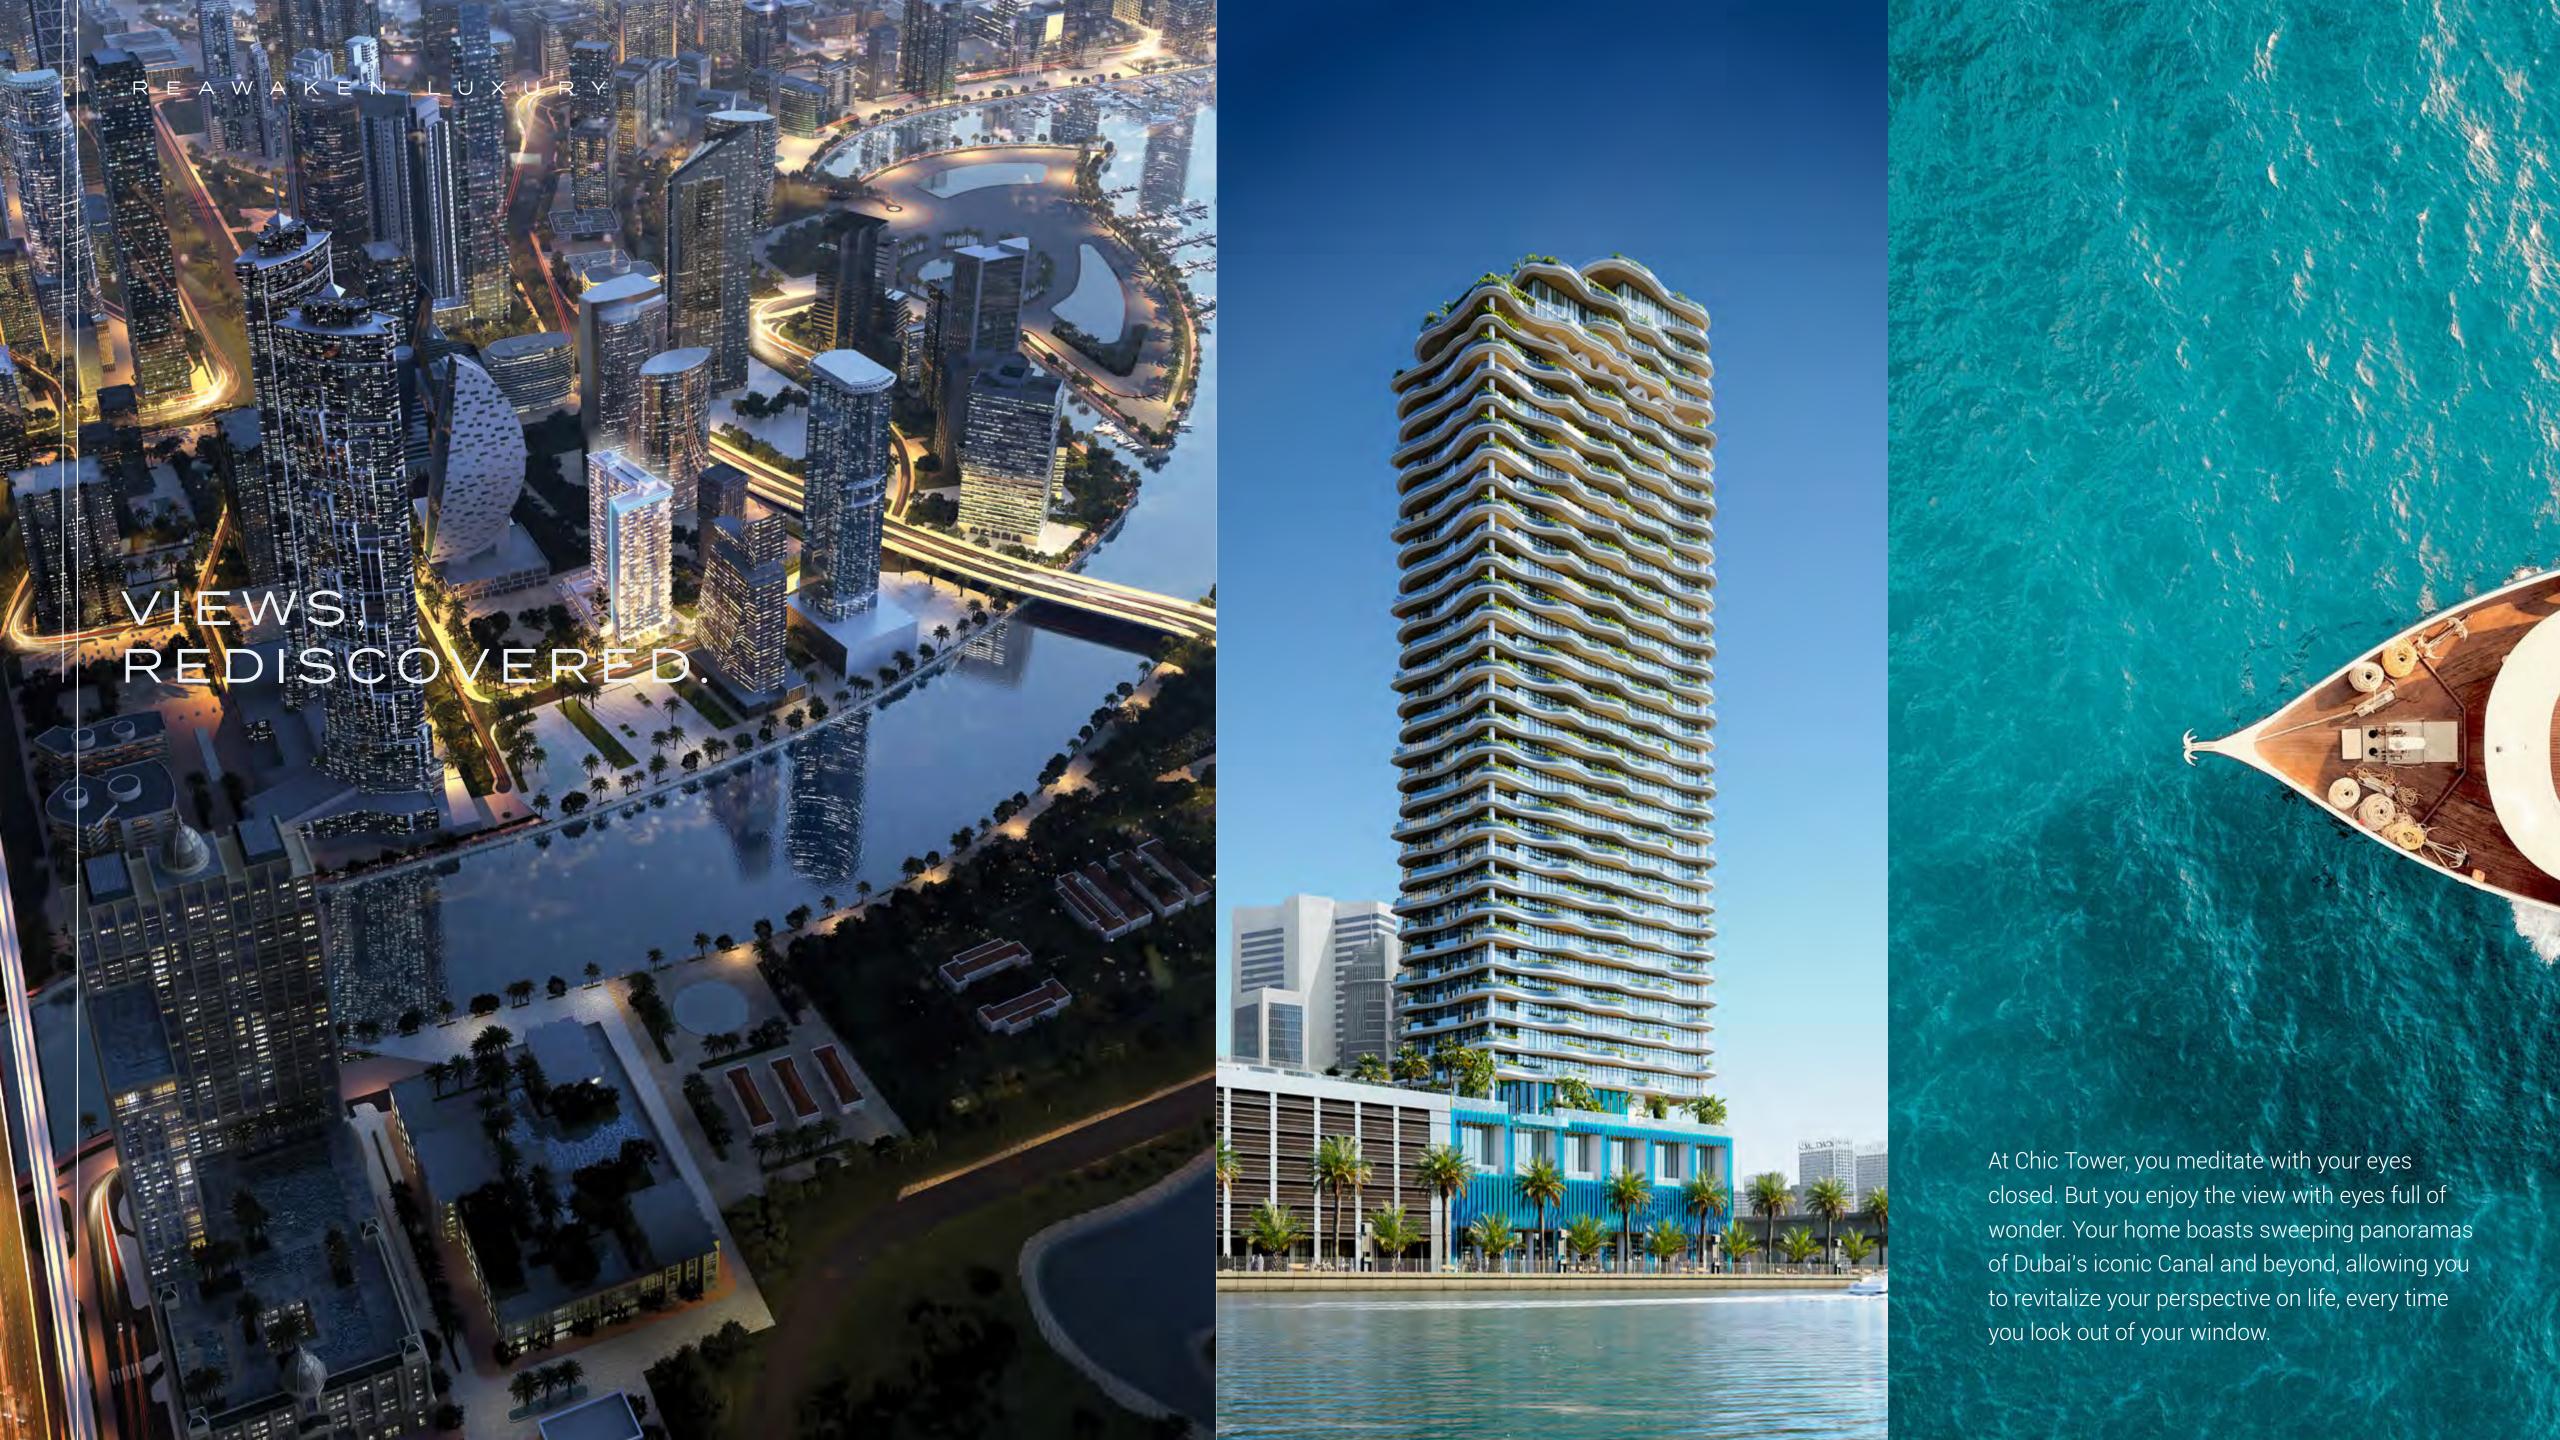

REAWWA KEN

WAVES, RECREATED. Look up from the Podium and take in the full beauty of the Tower you now call home.

A cascade of undulating terraces inspired by the waves of Dubai's Canal descend from the buildings crowning glory 
A stepped roof which evokes layers of rock, where water trickles from one pool to another.