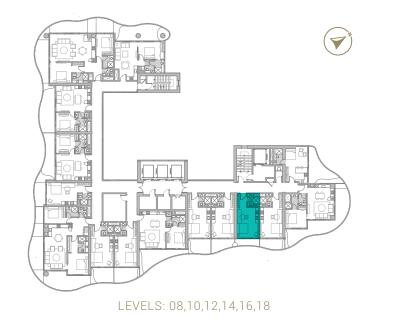

TYPE 01 | BALCONY 19 LEVELS: 08, 10, 12, 14, 16, 18, 20, 22, 24, 26, 28, 30, 32

TYPE 01 | BALCONY 34 LEVELS: 09, 13, 17, 21, 25, 29

TYPE 01 | BALCONY 05 LEVELS: 07, 11, 15, 19, 23, 27, 31

TYPE 01 | BALCONY 20 LEVELS: 08, 10, 12, 14, 16, 18, 20, 22, 24, 26, 28, 30, 32