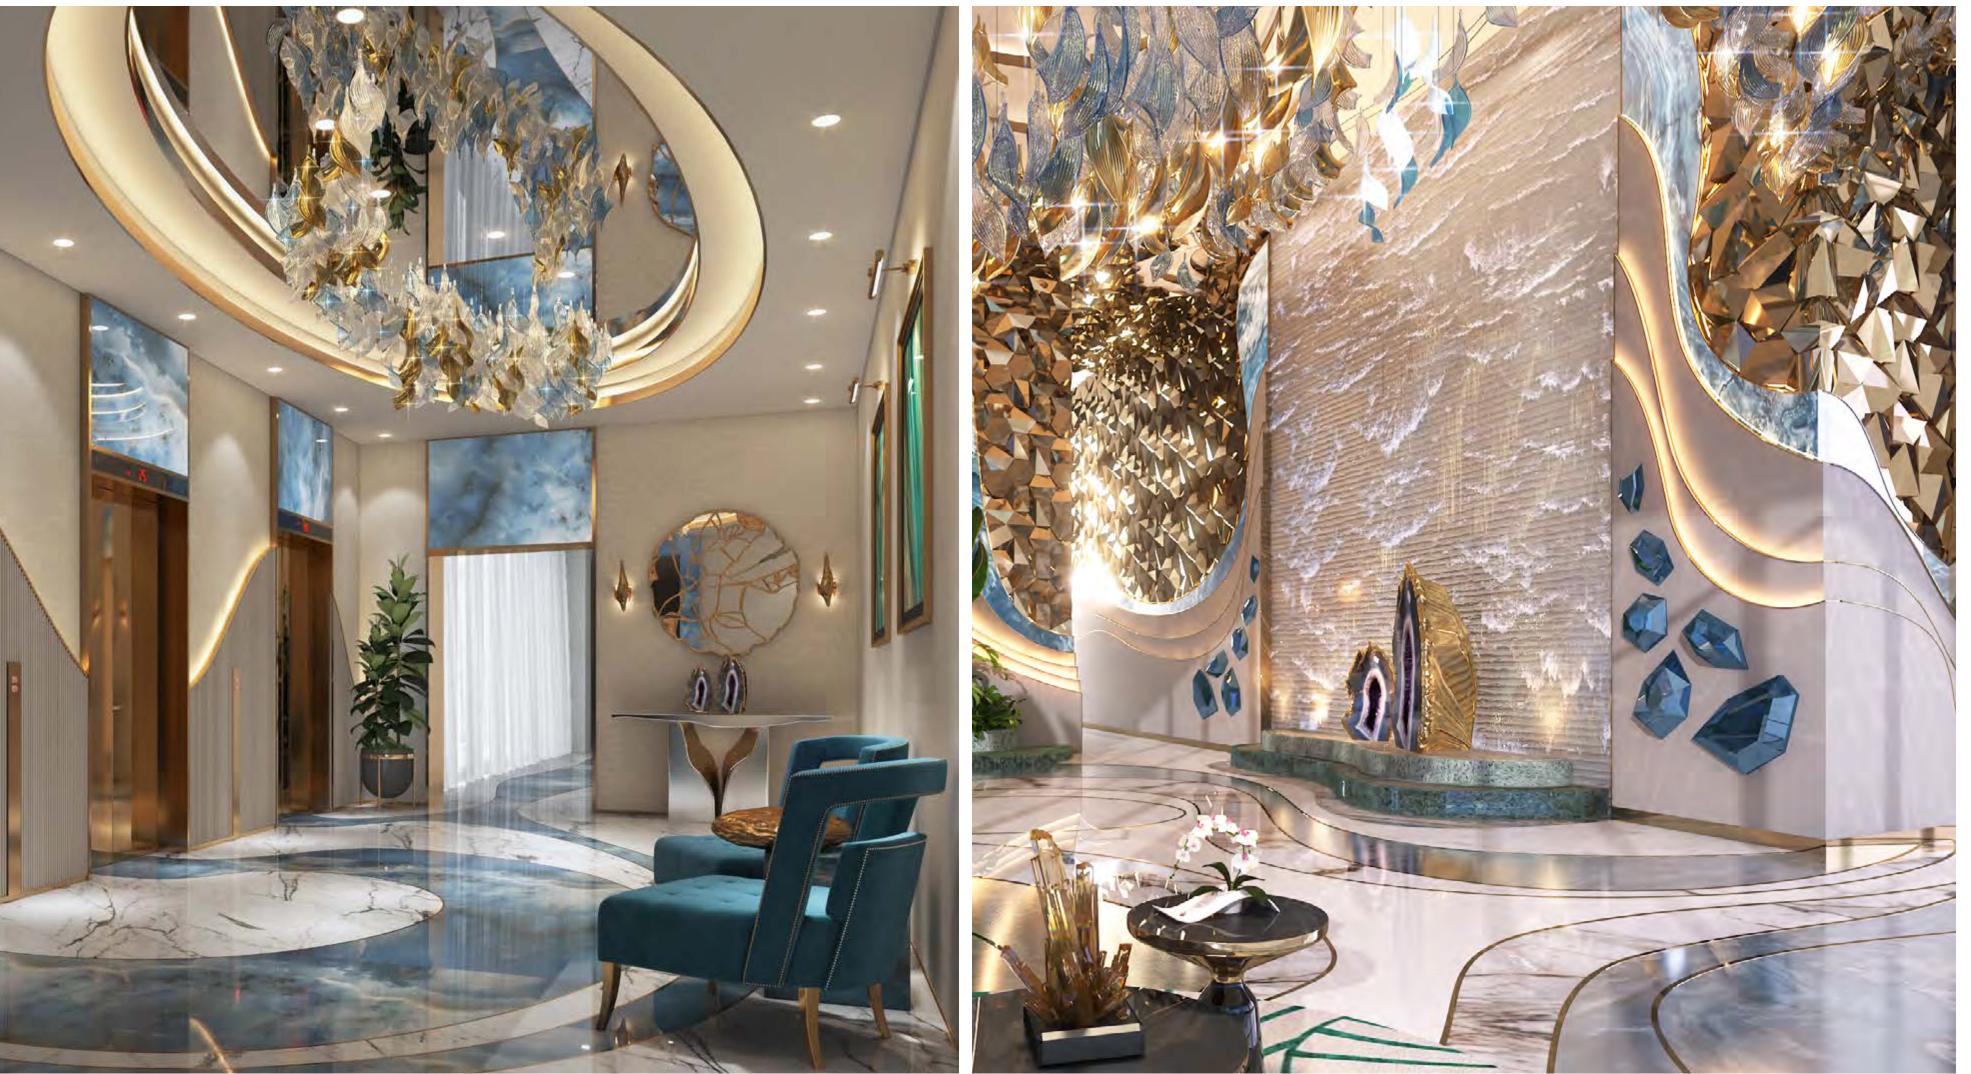

TURQUOISE, REIMAGINED.

Inspired by the healing properties of turquoise, Chic Tower is where wellness and opulence meet.

Here, the fabled fountain of youth is recast as a holistic lifestyle experience which brings together restorative baths, beauty treatments, state of the art gyms, residential luxury, and master-jeweler de Grisigono's unique interpretation of one of the world's most beloved gemstones.

Chic Tower invites you to remain healthy from the moment you walk through the door, where the lobby greets you with workout benches and weights. On the Podium level, the main spa extends into an outdoor gym, designed to strengthen all muscle groups with calisthenic-focused equipment and training.