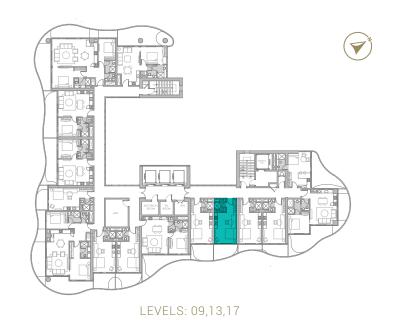

TYPE 01 | BALCONY 35 LEVELS: 09, 13, 17, 21, 25, 29

TYPE 01 | BALCONY 06 LEVELS: 07, 11, 15, 19, 23, 27, 31

TYPE 01 | BALCONY 21 LEVELS: 08, 10, 12, 14, 16, 18, 20, 22, 24, 26, 28, 30, 32

TYPE 01 | BALCONY 36 LEVELS: 09, 13, 17, 21, 25, 29