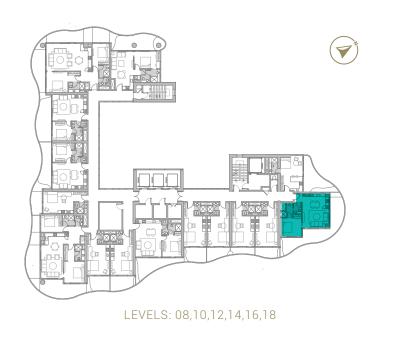

TYPE 01 | BALCONY 19 LEVELS: 08, 10, 12, 14, 16, 18, 20, 22, 24, 26, 28, 30, 32

TYPE 01 | BALCONY 34 LEVELS: 09, 13, 17, 21, 25, 29

TYPE 01 | BALCONY 05 LEVELS: 07, 11, 15, 19, 23, 27, 31

TYPE 01 | BALCONY 20 LEVELS: 08, 10, 12, 14, 16, 18, 20, 22, 24, 26, 28, 30, 32