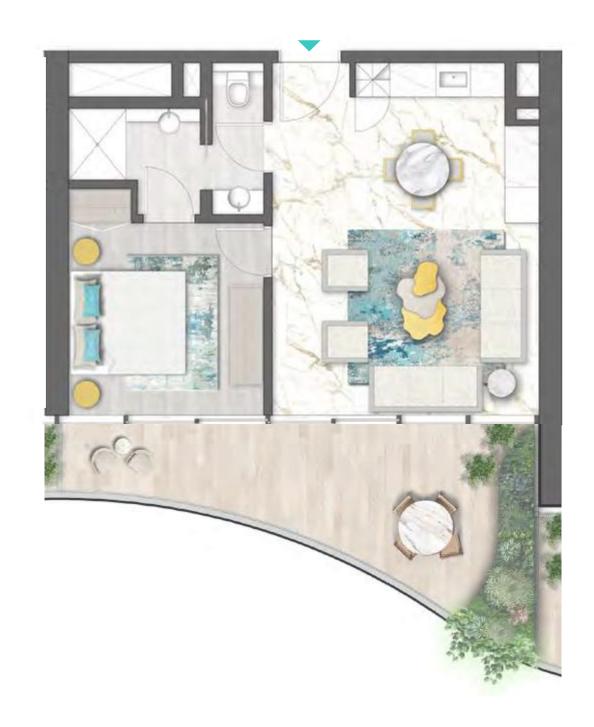

TYPE 01 | BALCONY 35 LEVELS: 09, 13, 17, 21, 25, 29

TYPE 01 | BALCONY 06 LEVELS: 07, 11, 15, 19, 23, 27, 31

TYPE 01 | BALCONY 21 LEVELS: 08, 10, 12, 14, 16, 18, 20, 22, 24, 26, 28, 30, 32

TYPE 01 | BALCONY 36 LEVELS: 09, 13, 17, 21, 25, 29