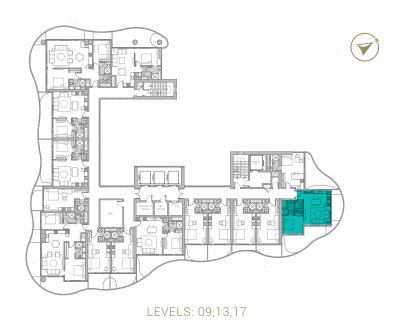

TYPE 01 | BALCONY 35 LEVELS: 09, 13, 17, 21, 25, 29

TYPE 01 | BALCONY 06 LEVELS: 07, 11, 15, 19, 23, 27, 31

TYPE 01 | BALCONY 21 LEVELS: 08, 10, 12, 14, 16, 18, 20, 22, 24, 26, 28, 30, 32

TYPE 01 | BALCONY 36 LEVELS: 09, 13, 17, 21, 25, 29