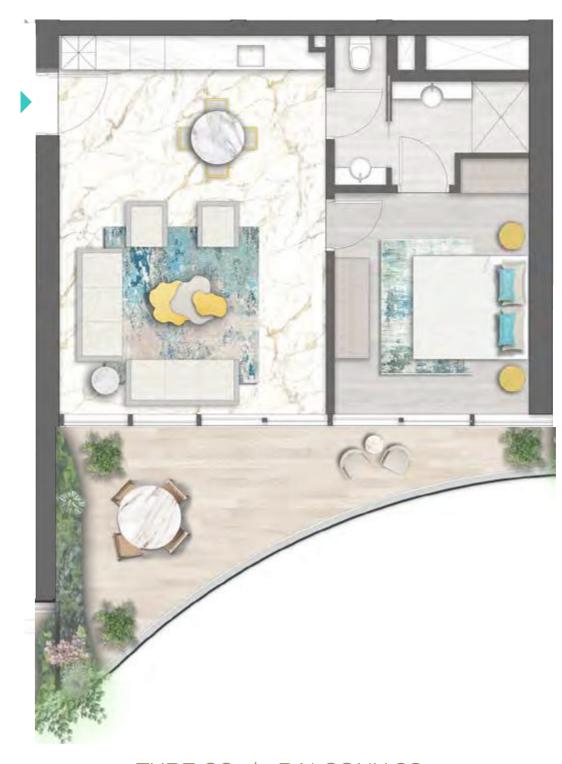

REAWWA KEN

TYPE 01 | BALCONY 03 LEVELS: 07, 11, 15, 19, 23, 27, 31

TYPE 01 | BALCONY 18 LEVELS: 08, 10, 12, 14, 16, 18, 20, 22, 24, 26, 28, 30, 32

TYPE 01 | BALCONY 33 LEVELS: 09, 13, 17, 21, 25, 29

TYPE 01 | BALCONY 04 LEVELS: 07, 11, 15, 19, 23, 27, 31