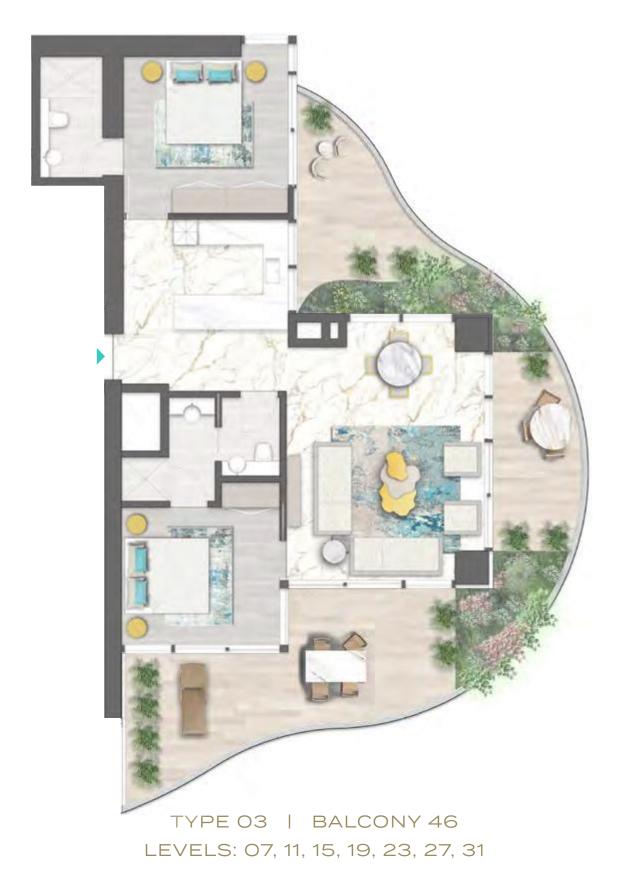

REAWWA KEN

TYPE 01 | BALCONY 03 LEVELS: 07, 11, 15, 19, 23, 27, 31

TYPE 01 | BALCONY 18 LEVELS: 08, 10, 12, 14, 16, 18, 20, 22, 24, 26, 28, 30, 32

TYPE 01 | BALCONY 33 LEVELS: 09, 13, 17, 21, 25, 29

TYPE 01 | BALCONY 04 LEVELS: 07, 11, 15, 19, 23, 27, 31