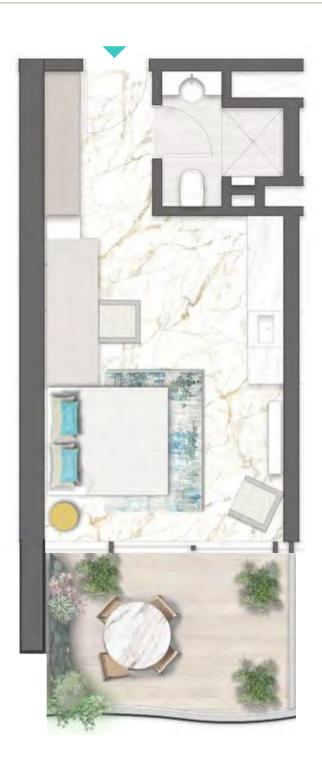

REAWWA KEN

TYPE 01 | BALCONY 03 LEVELS: 07, 11, 15, 19, 23, 27, 31

TYPE 01 | BALCONY 18 LEVELS: 08, 10, 12, 14, 16, 18, 20, 22, 24, 26, 28, 30, 32

TYPE 01 | BALCONY 33 LEVELS: 09, 13, 17, 21, 25, 29

TYPE 01 | BALCONY 04 LEVELS: 07, 11, 15, 19, 23, 27, 31