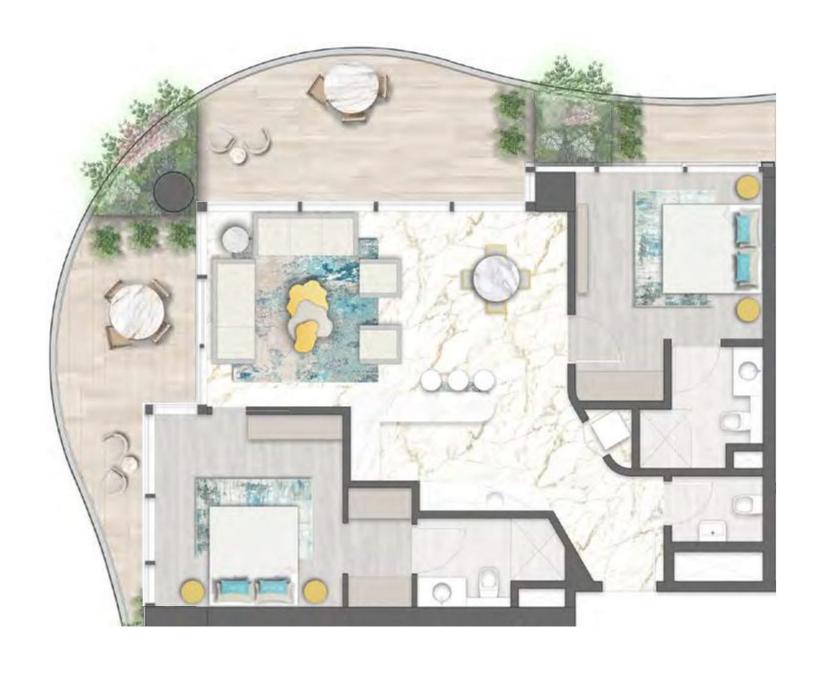

REAWWA KEN

TYPE 01 | BALCONY 03 LEVELS: 07, 11, 15, 19, 23, 27, 31

TYPE 01 | BALCONY 18 LEVELS: 08, 10, 12, 14, 16, 18, 20, 22, 24, 26, 28, 30, 32

TYPE 01 | BALCONY 33 LEVELS: 09, 13, 17, 21, 25, 29

TYPE 01 | BALCONY 04 LEVELS: 07, 11, 15, 19, 23, 27, 31