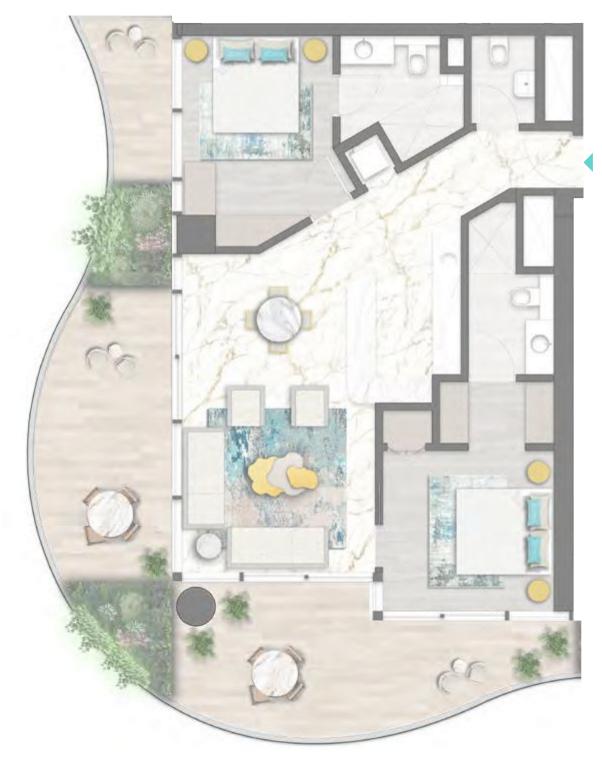

TYPE 01 | BALCONY 35 LEVELS: 09, 13, 17, 21, 25, 29

TYPE 01 | BALCONY 06 LEVELS: 07, 11, 15, 19, 23, 27, 31

TYPE 01 | BALCONY 21 LEVELS: 08, 10, 12, 14, 16, 18, 20, 22, 24, 26, 28, 30, 32

TYPE 01 | BALCONY 36 LEVELS: 09, 13, 17, 21, 25, 29