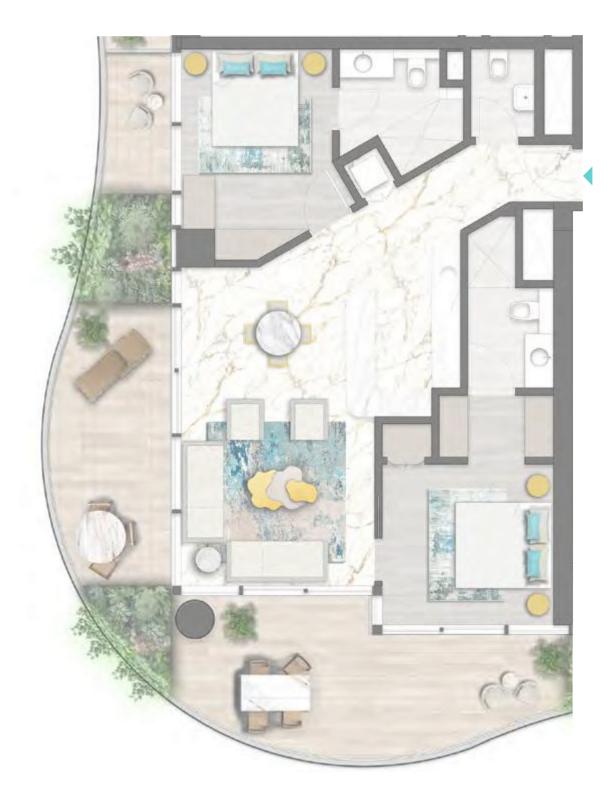

TYPE 01 | BALCONY 35 LEVELS: 09, 13, 17, 21, 25, 29

TYPE 01 | BALCONY 06 LEVELS: 07, 11, 15, 19, 23, 27, 31

TYPE 01 | BALCONY 21 LEVELS: 08, 10, 12, 14, 16, 18, 20, 22, 24, 26, 28, 30, 32

TYPE 01 | BALCONY 36 LEVELS: 09, 13, 17, 21, 25, 29