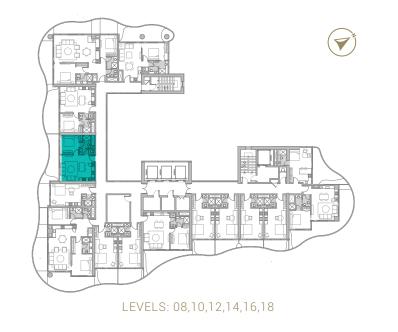

TYPE 01 | BALCONY 19 LEVELS: 08, 10, 12, 14, 16, 18, 20, 22, 24, 26, 28, 30, 32

TYPE 01 | BALCONY 34 LEVELS: 09, 13, 17, 21, 25, 29

TYPE 01 | BALCONY 05 LEVELS: 07, 11, 15, 19, 23, 27, 31

TYPE 01 | BALCONY 20 LEVELS: 08, 10, 12, 14, 16, 18, 20, 22, 24, 26, 28, 30, 32