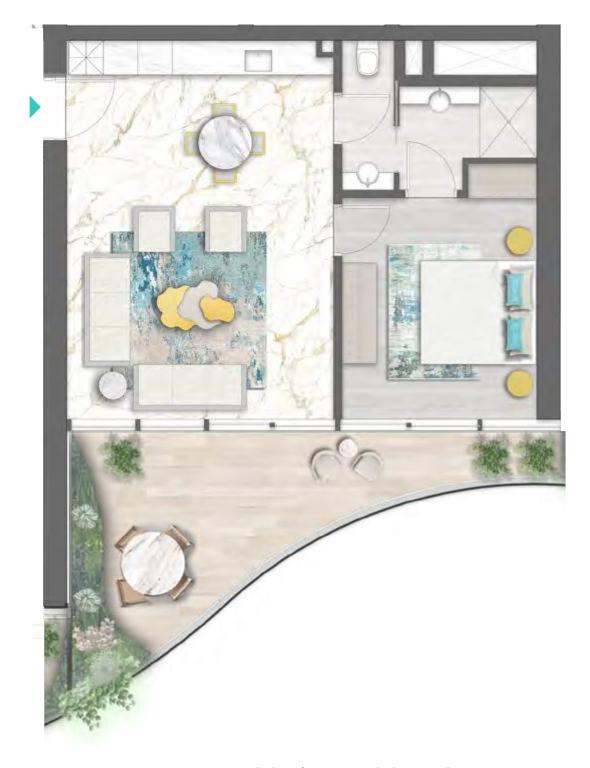

REAWWA KEN

TYPE 01 | BALCONY 03 LEVELS: 07, 11, 15, 19, 23, 27, 31

TYPE 01 | BALCONY 18 LEVELS: 08, 10, 12, 14, 16, 18, 20, 22, 24, 26, 28, 30, 32

TYPE 01 | BALCONY 33 LEVELS: 09, 13, 17, 21, 25, 29

TYPE 01 | BALCONY 04 LEVELS: 07, 11, 15, 19, 23, 27, 31