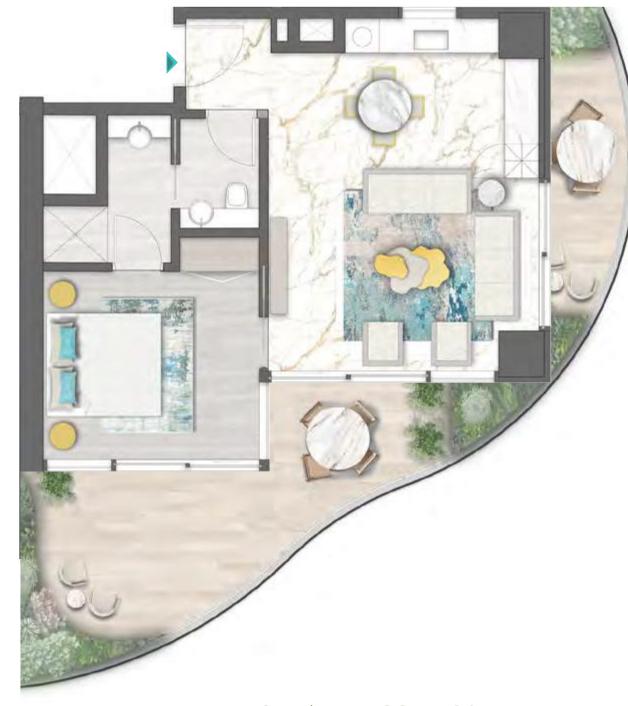

TYPE 03 | BALCONY 41 LEVELS: 09, 13, 17, 21, 25, 29

TYPE 04 | BALCONY 01 LEVELS: 07, 11, 15, 19, 23, 27, 31

LEVELS: 08, 10, 12, 14, 16, 18, 20, 22, 24, 26, 28, 30, 32

TYPE 04 | BALCONY 31 LEVELS: 09, 13, 17, 21, 25, 29