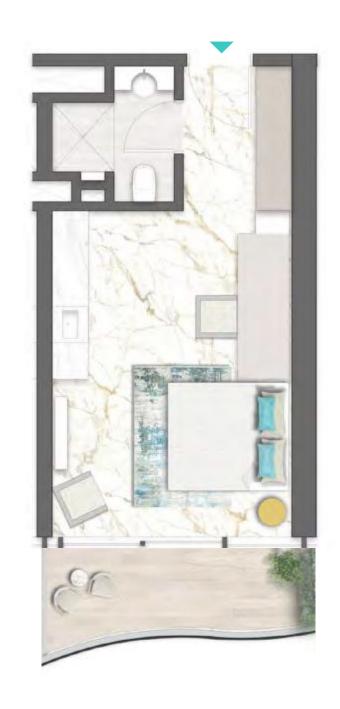

REAWWA KEN

TYPE 01 | BALCONY 03 LEVELS: 07, 11, 15, 19, 23, 27, 31

TYPE 01 | BALCONY 18 LEVELS: 08, 10, 12, 14, 16, 18, 20, 22, 24, 26, 28, 30, 32

TYPE 01 | BALCONY 33 LEVELS: 09, 13, 17, 21, 25, 29

TYPE 01 | BALCONY 04 LEVELS: 07, 11, 15, 19, 23, 27, 31