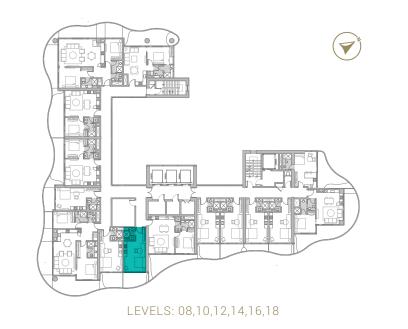

TYPE 01 | BALCONY 19 LEVELS: 08, 10, 12, 14, 16, 18, 20, 22, 24, 26, 28, 30, 32

TYPE 01 | BALCONY 34 LEVELS: 09, 13, 17, 21, 25, 29

TYPE 01 | BALCONY 05 LEVELS: 07, 11, 15, 19, 23, 27, 31

TYPE 01 | BALCONY 20 LEVELS: 08, 10, 12, 14, 16, 18, 20, 22, 24, 26, 28, 30, 32