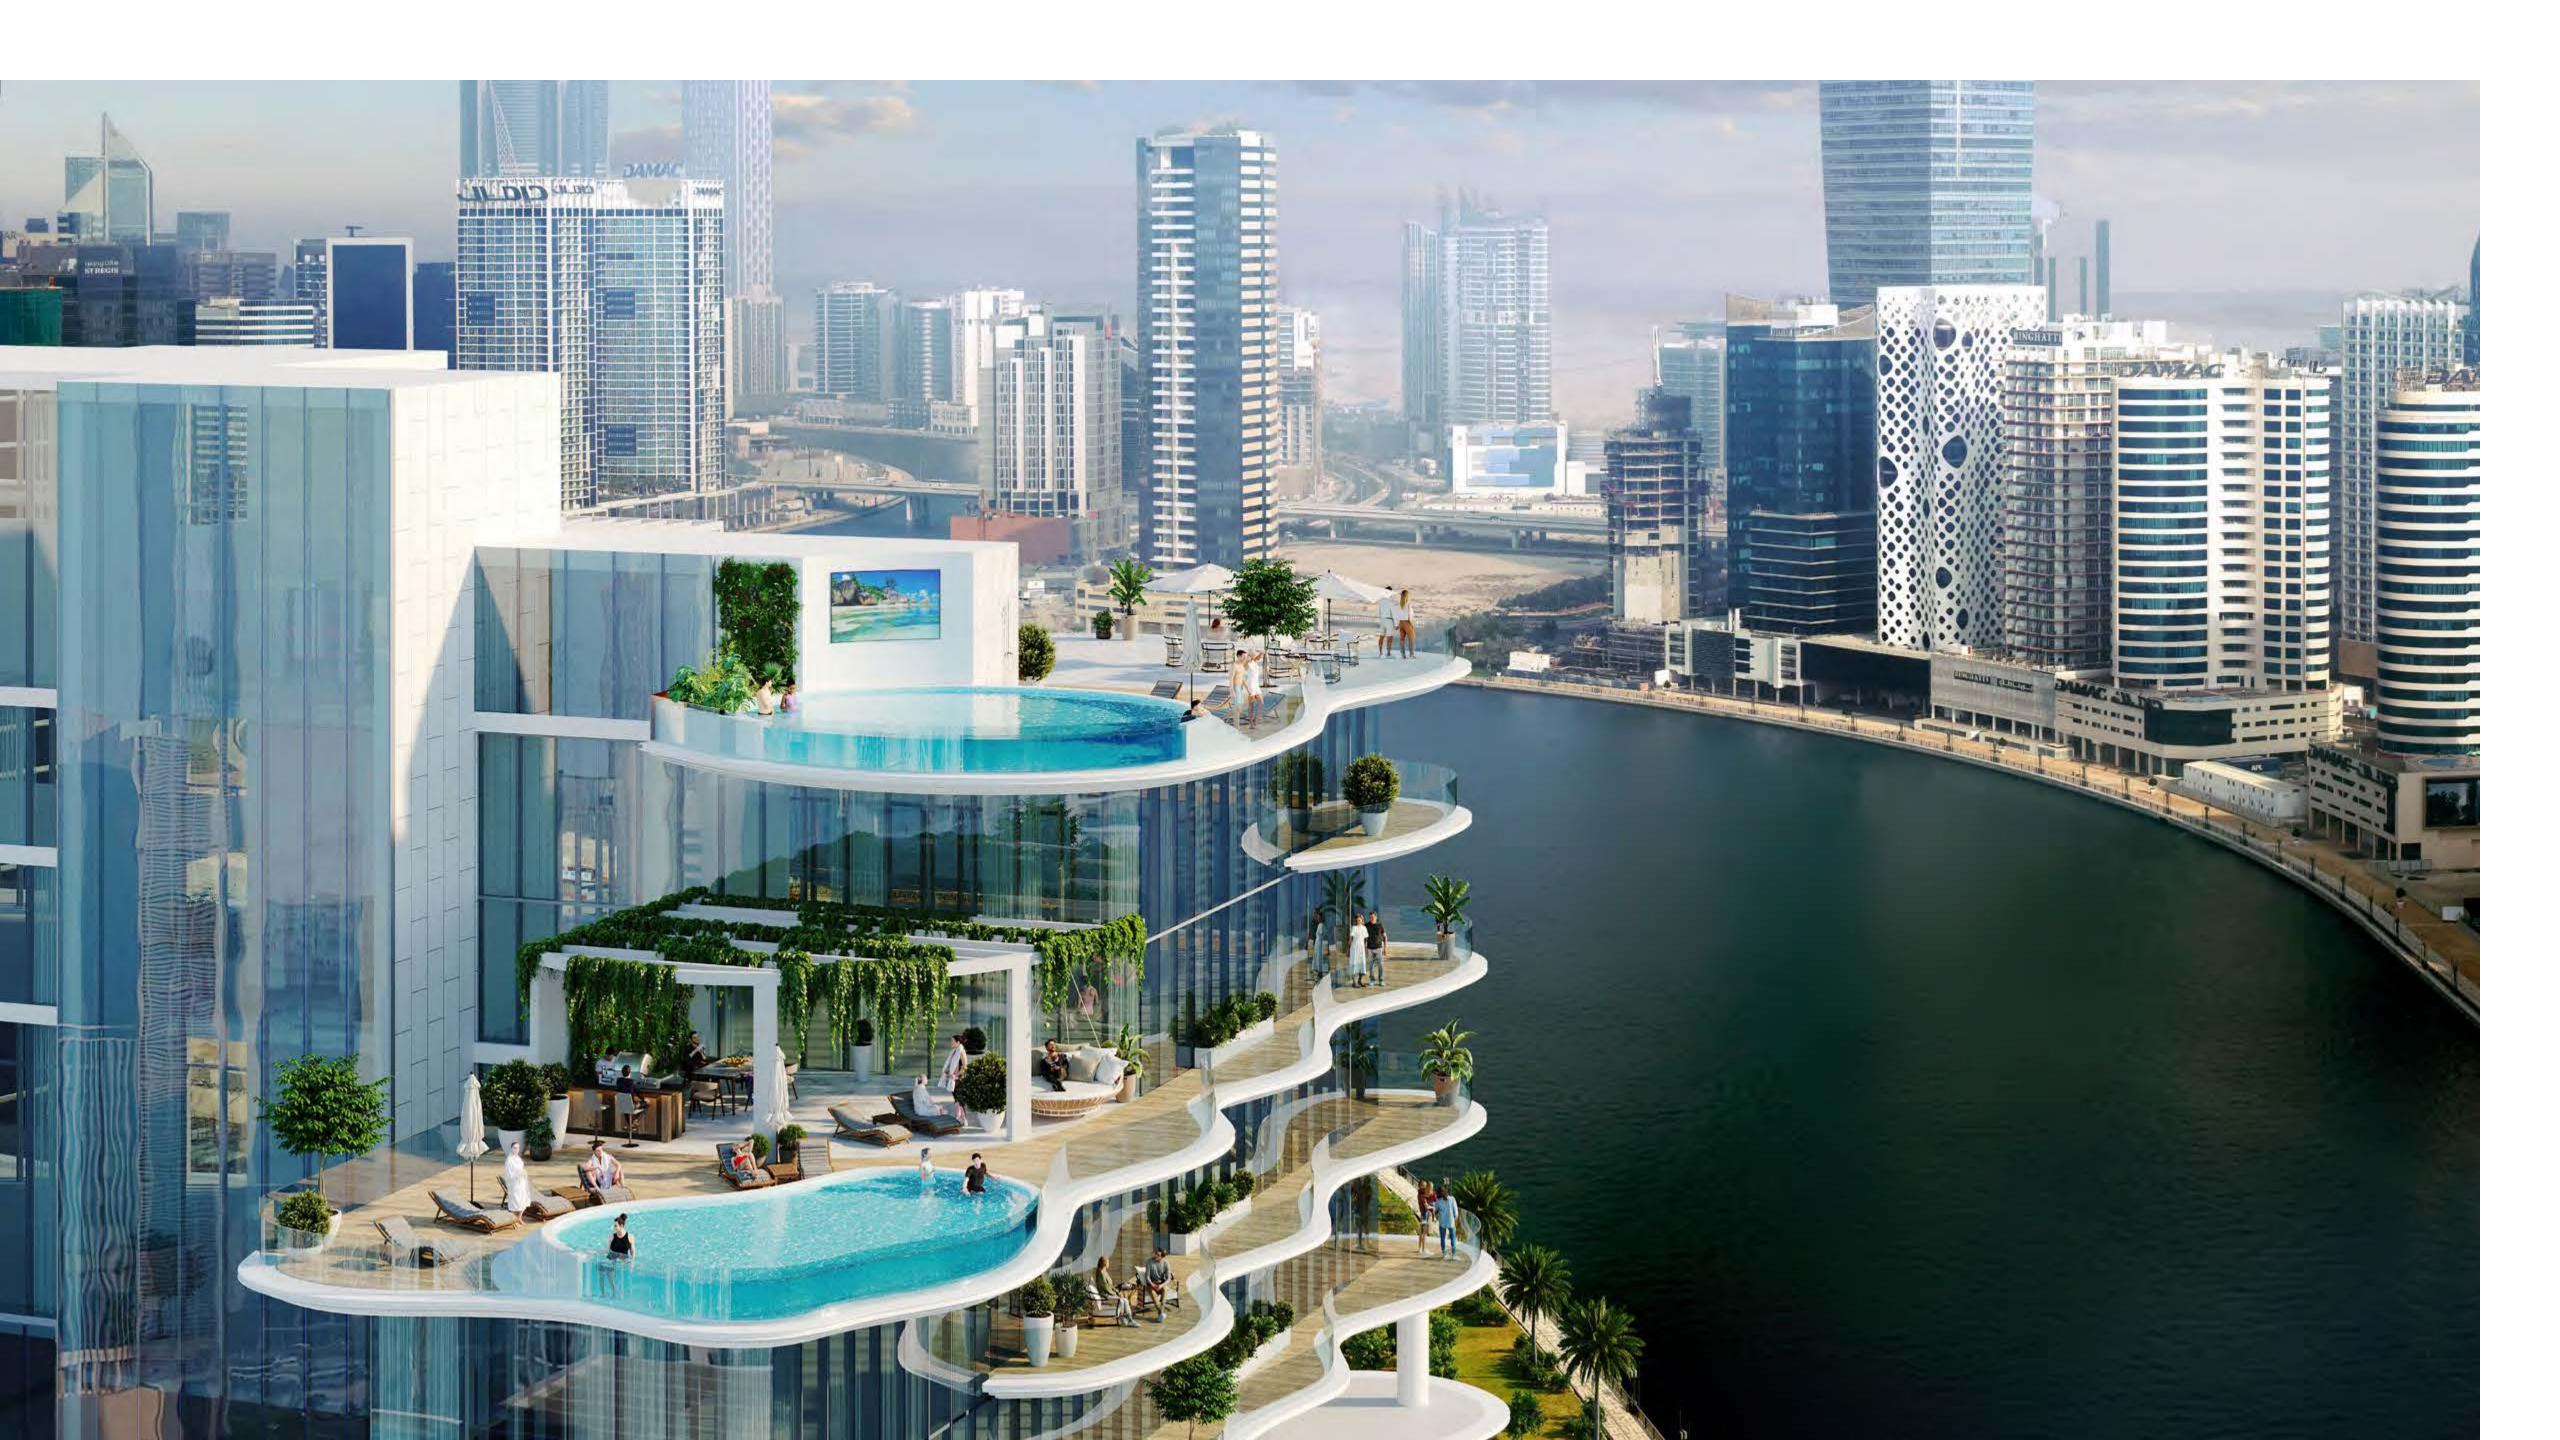

REAWWA KEN

WAVES, RECREATED. Look up from the Podium and take in the full beauty of the Tower you now call home.

A cascade of undulating terraces inspired by the waves of Dubai's Canal descend from the buildings crowning glory 
A stepped roof which evokes layers of rock, where water trickles from one pool to another.