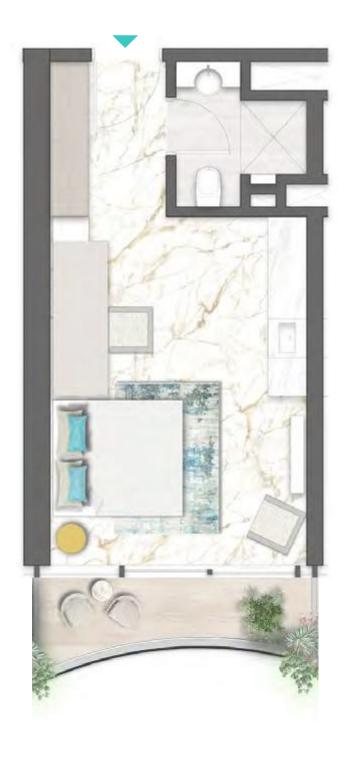

TYPE 01 | BALCONY 19 LEVELS: 08, 10, 12, 14, 16, 18, 20, 22, 24, 26, 28, 30, 32

TYPE 01 | BALCONY 34 LEVELS: 09, 13, 17, 21, 25, 29

TYPE 01 | BALCONY 05 LEVELS: 07, 11, 15, 19, 23, 27, 31

TYPE 01 | BALCONY 20 LEVELS: 08, 10, 12, 14, 16, 18, 20, 22, 24, 26, 28, 30, 32