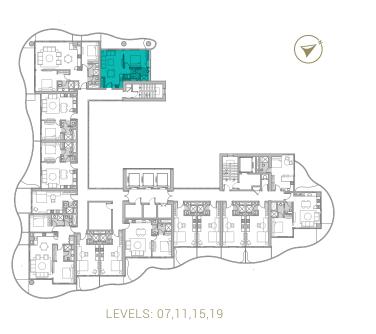

REAWWA KEN

TYPE 01 | BALCONY 03 LEVELS: 07, 11, 15, 19, 23, 27, 31

TYPE 01 | BALCONY 18 LEVELS: 08, 10, 12, 14, 16, 18, 20, 22, 24, 26, 28, 30, 32

TYPE 01 | BALCONY 33 LEVELS: 09, 13, 17, 21, 25, 29

TYPE 01 | BALCONY 04 LEVELS: 07, 11, 15, 19, 23, 27, 31