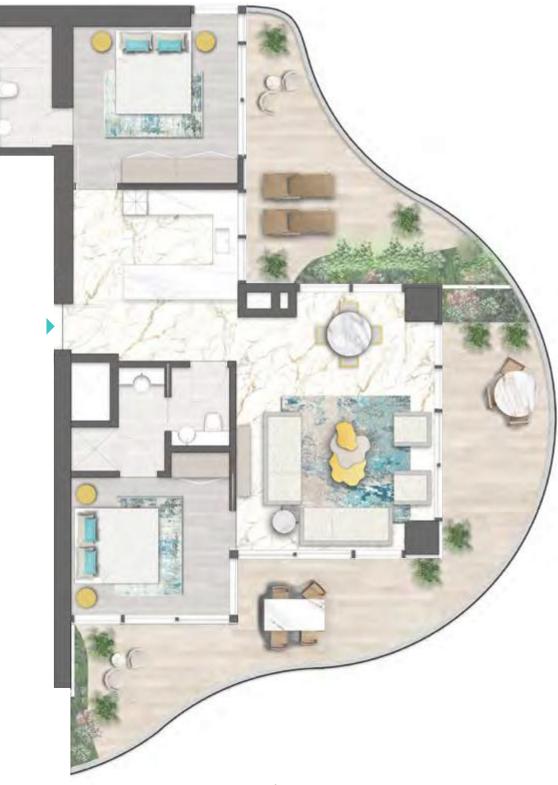

REAWWA KEN

TYPE 01 | BALCONY 03 LEVELS: 07, 11, 15, 19, 23, 27, 31

TYPE 01 | BALCONY 18 LEVELS: 08, 10, 12, 14, 16, 18, 20, 22, 24, 26, 28, 30, 32

TYPE 01 | BALCONY 33 LEVELS: 09, 13, 17, 21, 25, 29

TYPE 01 | BALCONY 04 LEVELS: 07, 11, 15, 19, 23, 27, 31

TYPE 01 | BALCONY 19 LEVELS: 08, 10, 12, 14, 16, 18, 20, 22, 24, 26, 28, 30, 32

TYPE 01 | BALCONY 34 LEVELS: 09, 13, 17, 21, 25, 29

TYPE 01 | BALCONY 05 LEVELS: 07, 11, 15, 19, 23, 27, 31

TYPE 01 | BALCONY 20 LEVELS: 08, 10, 12, 14, 16, 18, 20, 22, 24, 26, 28, 30, 32

TYPE 01 | BALCONY 35 LEVELS: 09, 13, 17, 21, 25, 29

TYPE 01 | BALCONY 06 LEVELS: 07, 11, 15, 19, 23, 27, 31

TYPE 01 | BALCONY 21 LEVELS: 08, 10, 12, 14, 16, 18, 20, 22, 24, 26, 28, 30, 32

TYPE 01 | BALCONY 36 LEVELS: 09, 13, 17, 21, 25, 29

TYPE 01 | BALCONY 08 LEVELS: 07, 11, 15, 19, 23, 27, 31

TYPE 01 | BALCONY 23 LEVELS: 08, 10, 12, 14, 16, 18, 20, 22, 24, 26, 28, 30, 32

TYPE 01 | BALCONY 38 LEVELS: 09, 13, 17, 21, 25, 29

TYPE 02 | BALCONY 09 LEVELS: 07, 11, 15, 19, 23, 27, 31

TYPE 02 | BALCONY 24 LEVELS: 08, 10, 12, 14, 16, 18, 20, 22, 24, 26, 28, 30, 32

TYPE 02 | BALCONY 39 LEVELS: 09, 13, 17, 21, 25, 29

TYPE 03 | BALCONY 11 LEVELS: 07, 11, 15, 19, 23, 27, 31

TYPE 03 | BALCONY 26 LEVELS: 08, 10, 12, 14, 16, 18, 20, 22, 24, 26, 28, 30, 32

TYPE 03 | BALCONY 41 LEVELS: 09, 13, 17, 21, 25, 29

TYPE 04 | BALCONY 01 LEVELS: 07, 11, 15, 19, 23, 27, 31

LEVELS: 08, 10, 12, 14, 16, 18, 20, 22, 24, 26, 28, 30, 32

TYPE 04 | BALCONY 31 LEVELS: 09, 13, 17, 21, 25, 29

TYPE 01 | BALCONY 12 LEVELS: 07, 11, 15, 19, 23, 27, 31

TYPE 01 | BALCONY 27 LEVELS: 08, 10, 12, 14, 16, 18, 20, 22, 24, 26, 28, 30, 32

TYPE 01 | BALCONY 42 LEVELS: 09, 13, 17, 21, 25, 29

TYPE 01 | BALCONY 13 LEVELS: 07, 11, 15, 19, 23, 27, 31

TYPE 01 | BALCONY 28 LEVELS: 08, 10, 12, 14, 16, 18, 20, 22, 24, 26, 28, 30, 32

TYPE 01 | BALCONY 43 LEVELS: 09, 13, 17, 21, 25, 29

TYPE 02 | BALCONY 30 LEVELS: 08, 10, 12, 14, 16, 18, 20, 22, 24, 26, 28, 30, 32

TYPE 02 | BALCONY 45 LEVELS: 09, 13, 17, 21, 25, 29

TYPE 03 | BALCONY 07 LEVELS: 07, 11, 15, 19, 23, 27, 31

TYPE 03 | BALCONY 22 LEVELS: 08, 10, 12, 14, 16, 18, 20, 22, 24, 26, 28, 30, 32

TYPE 03 | BALCONY 37 LEVELS: 09, 13, 17, 21, 25, 29

LEVELS: 07, 11, 15, 19, 23, 27, 31

TYPE 04 | BALCONY 17 LEVELS: 08, 10, 12, 14, 16, 18, 20, 22, 24, 26, 28, 30, 32

TYPE 04 | BALCONY 32 LEVELS: 09, 13, 17, 21, 25, 29

TYPE 01 | BALCONY 14 LEVELS: 07, 11, 15, 19, 23, 27, 31

TYPE 01 | BALCONY 29 LEVELS: 08, 10, 12, 14, 16, 18, 20, 22, 24, 26, 28, 30, 32

TYPE 01 | BALCONY 44 LEVELS: 09, 13, 17, 21, 25, 29

TYPE 02 | BALCONY 10 LEVELS: 07, 11, 15, 19, 23, 27, 31

TYPE 02 | BALCONY 35 LEVELS: 08, 10, 12, 14, 16, 18, 20, 22, 24, 26, 28, 30, 32

TYPE 02 | BALCONY 40 LEVELS: 09, 13, 17, 21, 25, 29

TYPE 03 | BALCONY 47 LEVELS: 08, 10, 12, 14, 16, 18, 20, 22, 24, 26, 28, 30, 32

TYPE 03 | BALCONY 48 LEVELS: 09, 13, 17, 21, 25, 29