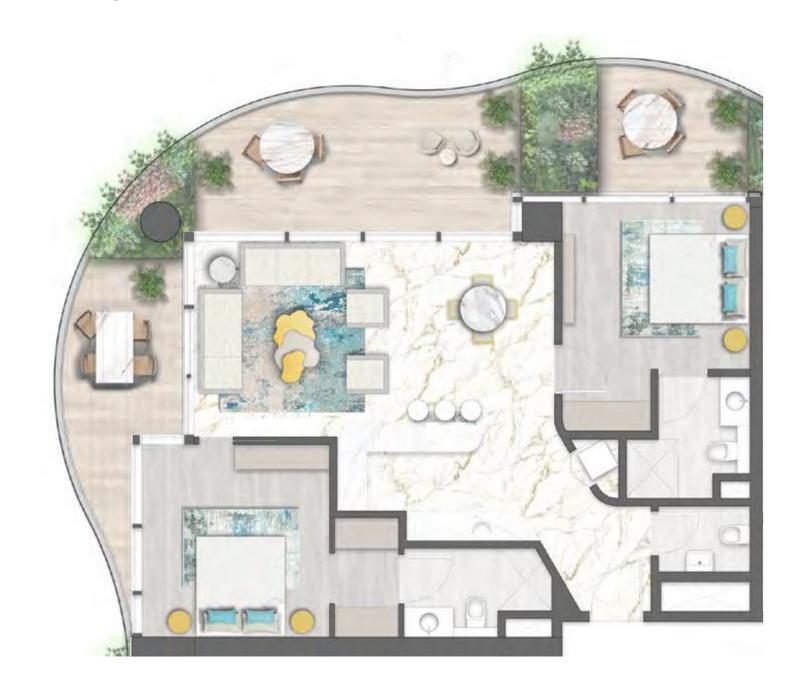

2



TYPE 01 | BALCONY 42 LEVELS: 09, 13, 17, 21, 25, 29













TYPE 01 | BALCONY 13 LEVELS: 07, 11, 15, 19, 23, 27, 31

TYPE 01 | BALCONY 28 LEVELS: 08, 10, 12, 14, 16, 18, 20, 22, 24, 26, 28, 30, 32

TYPE 01 | BALCONY 43 LEVELS: 09, 13, 17, 21, 25, 29













TYPE 02 | BALCONY 30 LEVELS: 08, 10, 12, 14, 16, 18, 20, 22, 24, 26, 28, 30, 32



TYPE 02 | BALCONY 45 LEVELS: 09, 13, 17, 21, 25, 29









TYPE 03 | BALCONY 07 LEVELS: 07, 11, 15, 19, 23, 27, 31



TYPE 03 | BALCONY 22 LEVELS: 08, 10, 12, 14, 16, 18, 20, 22, 24, 26, 28, 30, 32



TYPE 03 | BALCONY 37 LEVELS: 09, 13, 17, 21, 25, 29









LEVELS: 07, 11, 15, 19, 23, 27, 31



TYPE 04 | BALCONY 17 LEVELS: 08, 10, 12, 14, 16, 18, 20, 22, 24, 26, 28, 30, 32



TYPE 04 | BALCONY 32 LEVELS: 09, 13, 17, 21, 25, 29













TYPE 01 | BALCONY 14 LEVELS: 07, 11, 15, 19, 23, 27, 31

TYPE 01 | BALCONY 29 LEVELS: 08, 10, 12, 14, 16, 18, 20, 22, 24, 26, 28, 30, 32

TYPE 01 | BALCONY 44 LEVELS: 09, 13, 17, 21, 25, 29









TYPE 02 | BALCONY 10 LEVELS: 07, 11, 15, 19, 23, 27, 31



TYPE 02 | BALCONY 35 LEVELS: 08, 10, 12, 14, 16, 18, 20, 22, 24, 26, 28, 30, 32



TYPE 02 | BALCONY 40 LEVELS: 09, 13, 17, 21, 25, 29











TYPE 03 | BALCONY 47 LEVELS: 08, 10, 12, 14, 16, 18, 20, 22, 24, 26, 28, 30, 32



TYPE 03 | BALCONY 48 LEVELS: 09, 13, 17, 21, 25, 29