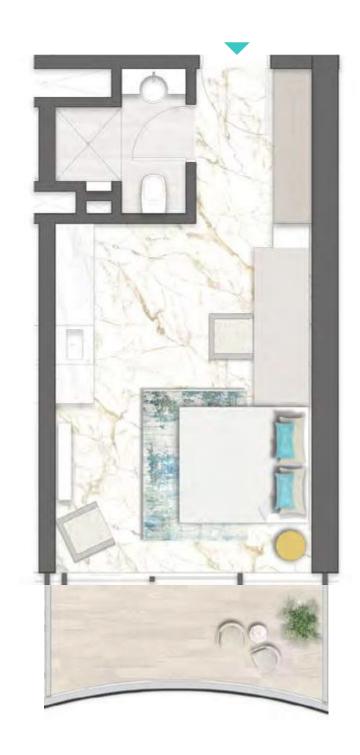

REAWWA KEN

TYPE 01 | BALCONY 03 LEVELS: 07, 11, 15, 19, 23, 27, 31

TYPE 01 | BALCONY 18 LEVELS: 08, 10, 12, 14, 16, 18, 20, 22, 24, 26, 28, 30, 32

TYPE 01 | BALCONY 33 LEVELS: 09, 13, 17, 21, 25, 29

TYPE 01 | BALCONY 04 LEVELS: 07, 11, 15, 19, 23, 27, 31