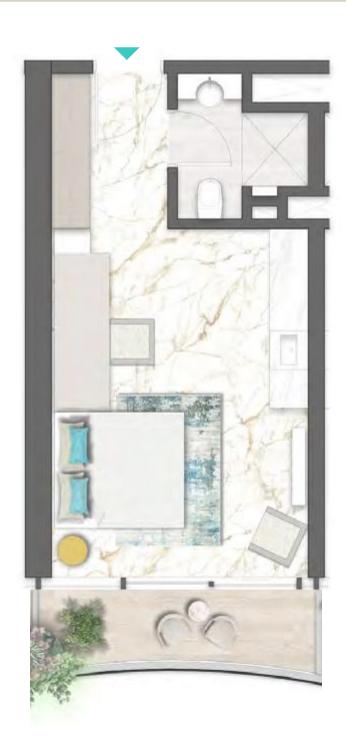

REAWWA KEN

TYPE 01 | BALCONY 03 LEVELS: 07, 11, 15, 19, 23, 27, 31

TYPE 01 | BALCONY 18 LEVELS: 08, 10, 12, 14, 16, 18, 20, 22, 24, 26, 28, 30, 32

TYPE 01 | BALCONY 33 LEVELS: 09, 13, 17, 21, 25, 29

TYPE 01 | BALCONY 04 LEVELS: 07, 11, 15, 19, 23, 27, 31