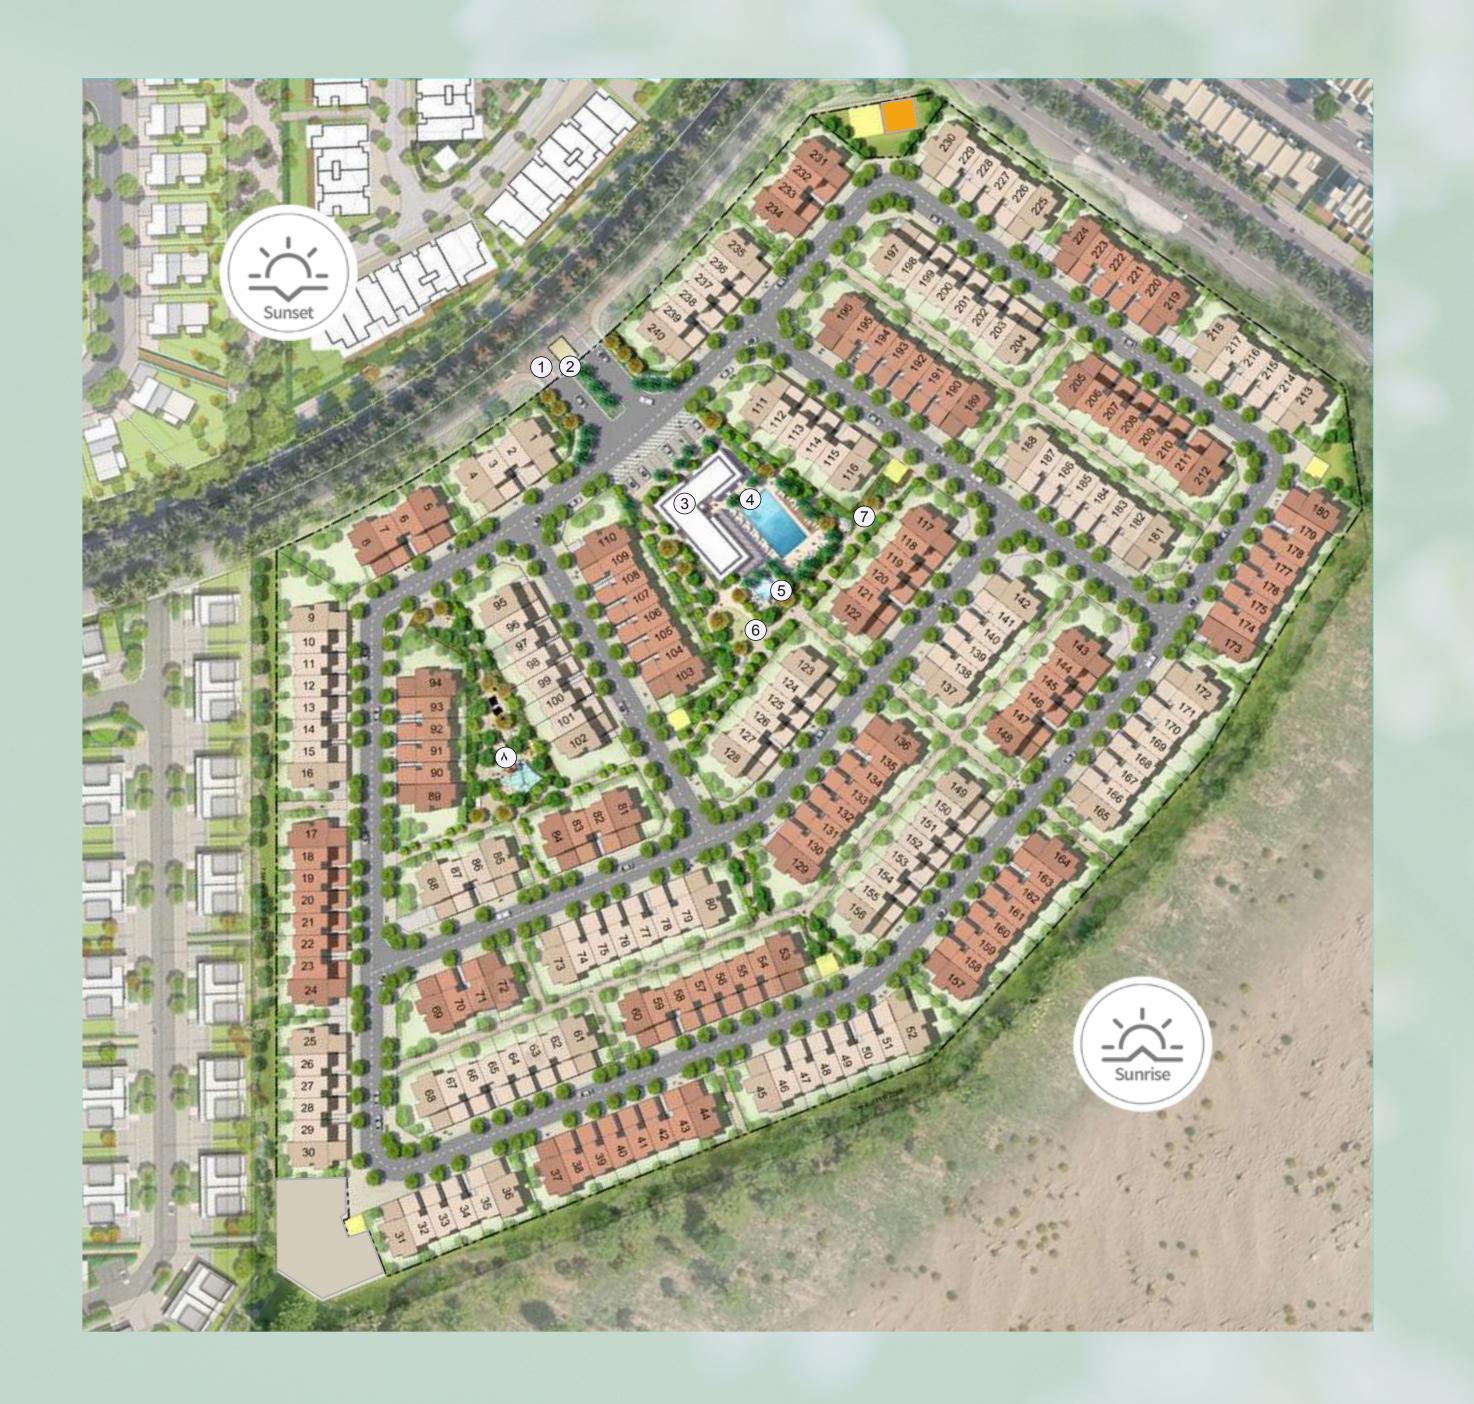

Floor-to-ceiling windows flood your home with natural light and provide beautiful views of the lush green community outside.

- 1 Main Entrance
- 2 Guardhouse
- 3 Clubhouse / Gym
- 4 Adult Pool
- 5 Kids Pool
- 6 Recreational Lawn
- 7 Shaded Seating Area
- Classic 4BR
- Modern 4BR
- Classic 3BR
- Modern 3BR
- Utility Plot
- GSM Tower
- Underground Irrigation
  Tank And Pump Room