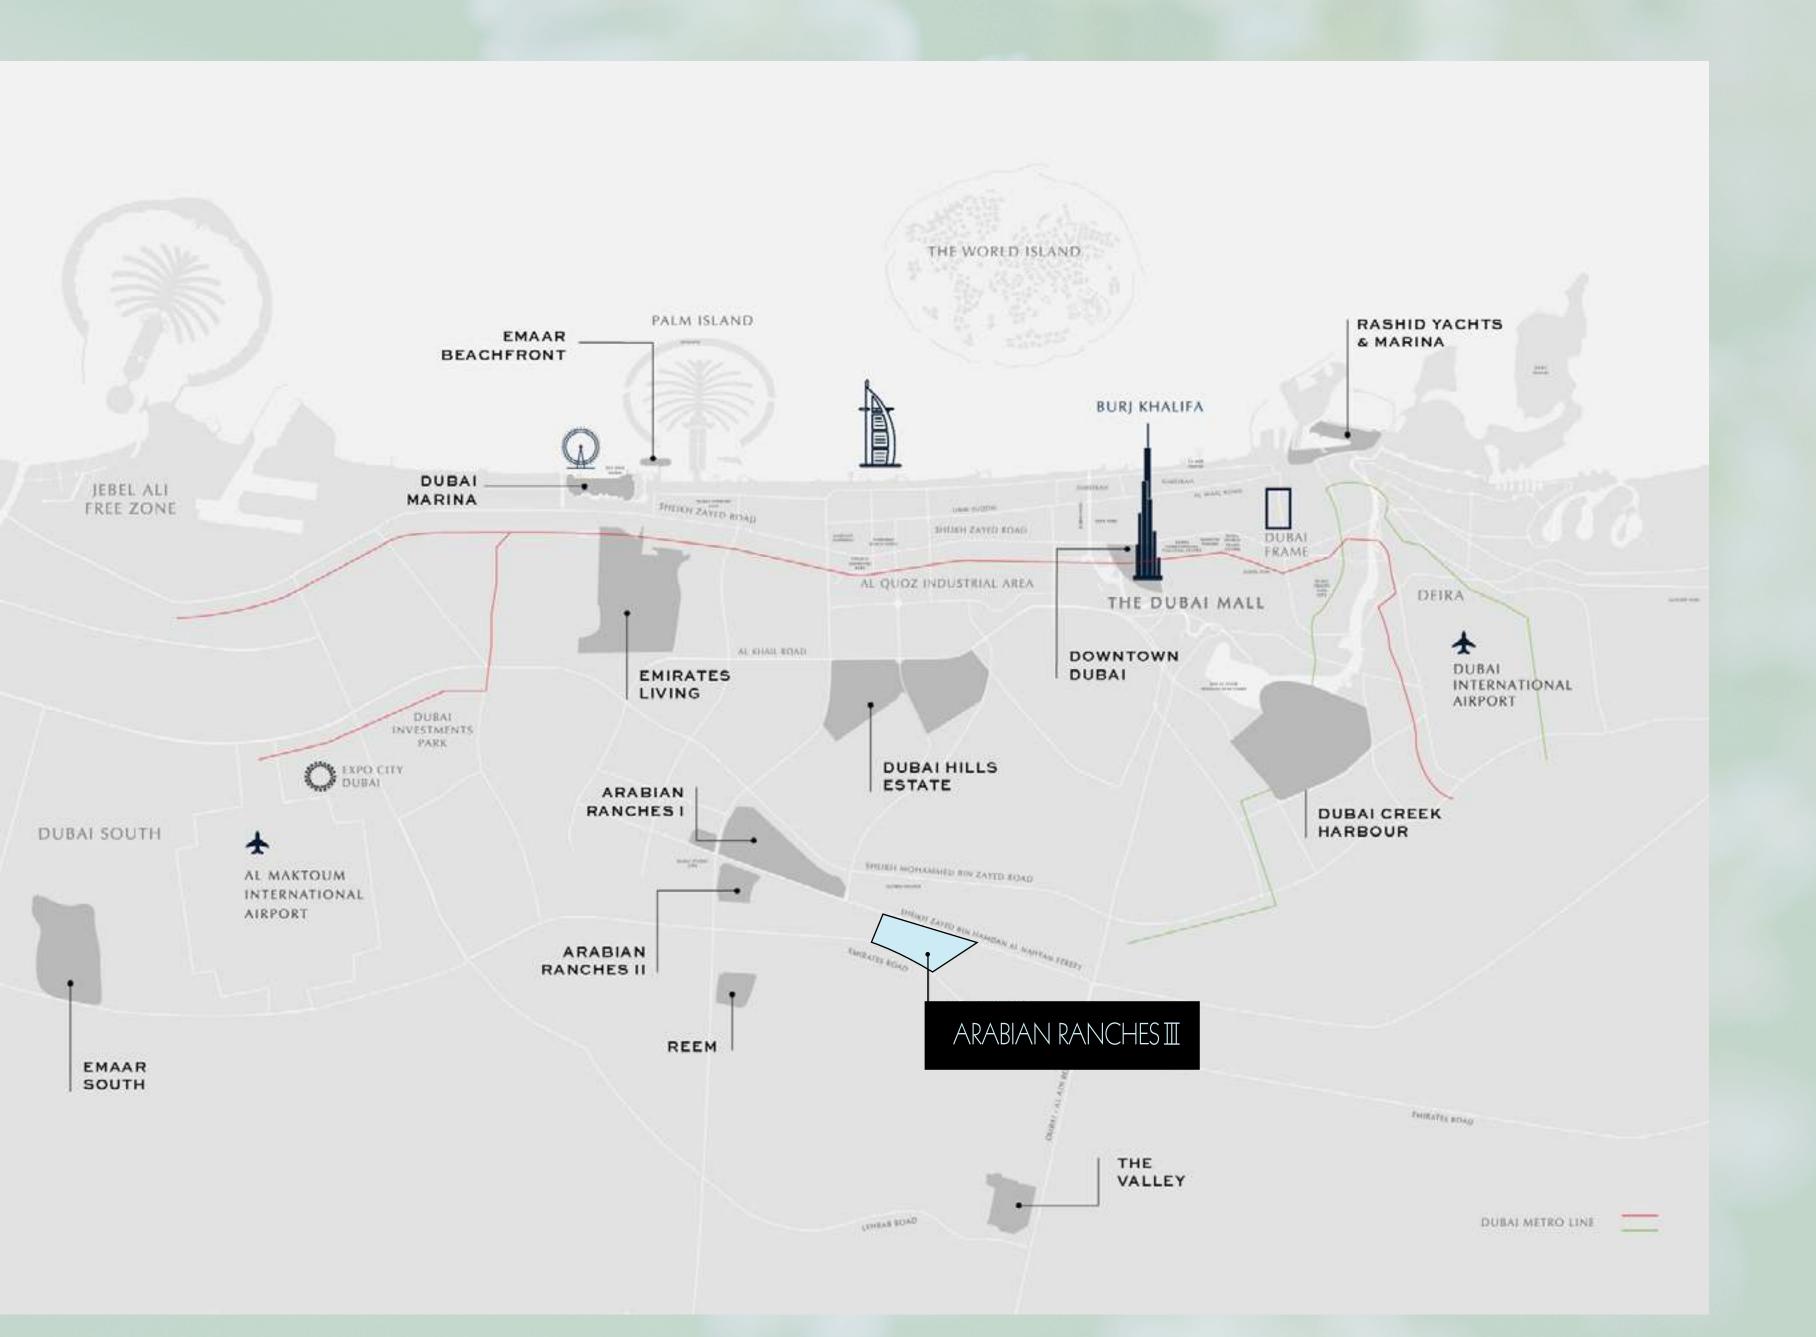

### AN IDEAL LOCATION

With easy access to Academic Road and Emirates
Road, as well as close proximity to some of the city's
most popular attractions, including Global Village,
IMG Worlds of Adventure and Dubai Outlet Mall,
Raya at Arabian Ranches III is nestled in suburban
tranquility, yet connected to everything Dubai has to
offer.

)5 Mins from Glob Village 20 Mins from Downtown Dubai

Mins from Dubai
Polo & Equestrian Clu

Mins from Dx
Int' Airport