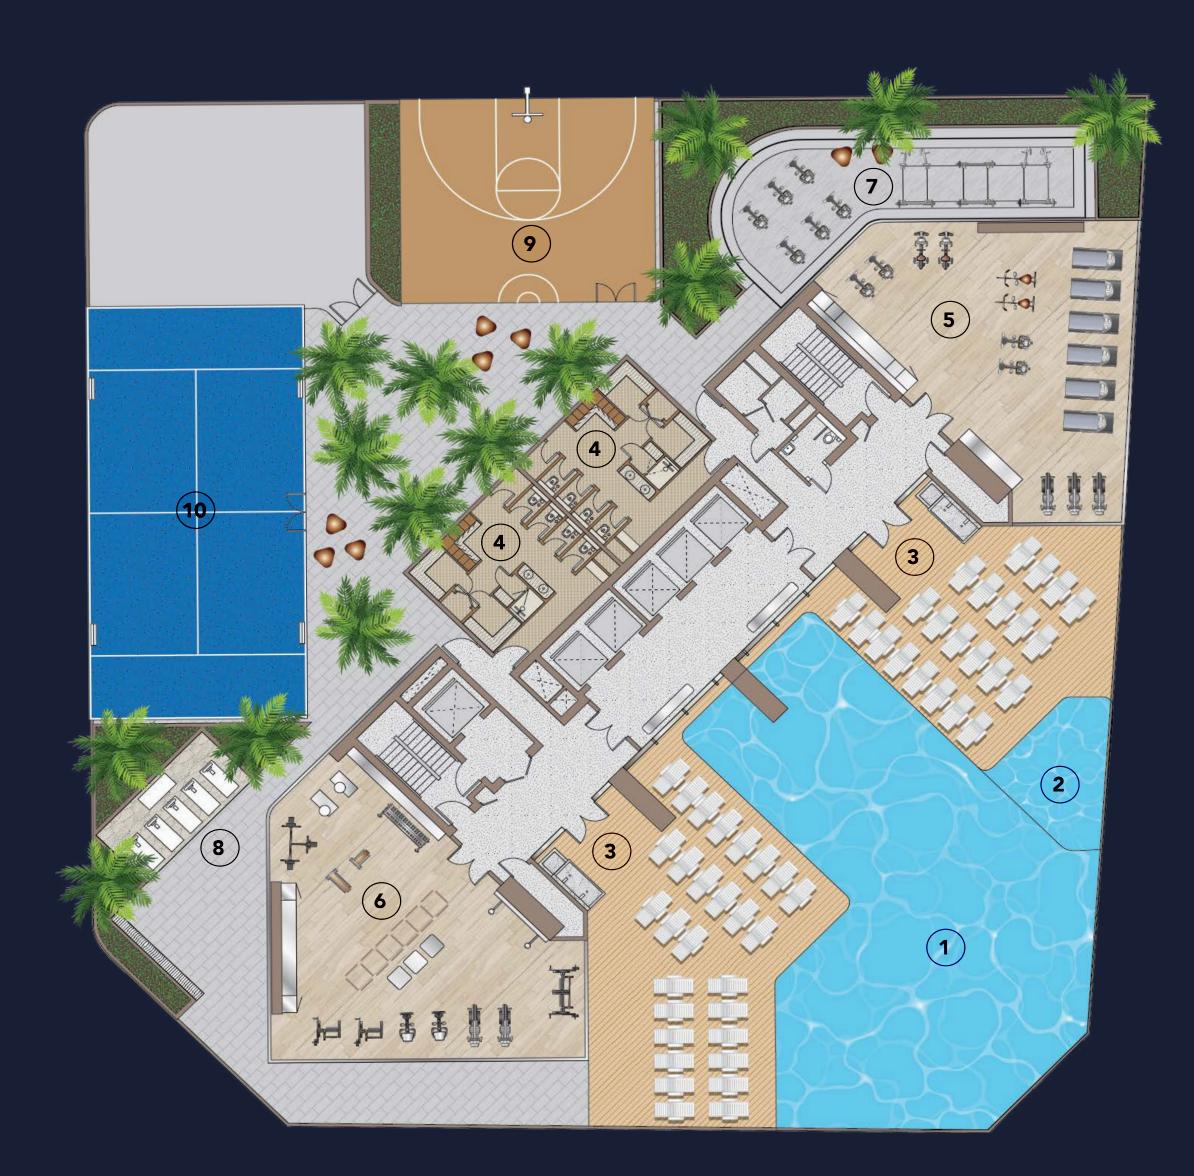

### Easy, Breezy, Living

The Podium level of each of the Towers offers a personal lifestyle and wellness playground.

Residents can leisurely spend their downtime taking laps of the infinity pool overlooking striking waterfront views, immerse themselves in relaxation at the yoga deck, jacuzzi and sun loungers, or for higher intensity, fitness-focused residents can enjoy access to a paddle court, 3-on-3 basketball court, an outdoor gym, indoor cardio gym and strength gym along with changing facilities.