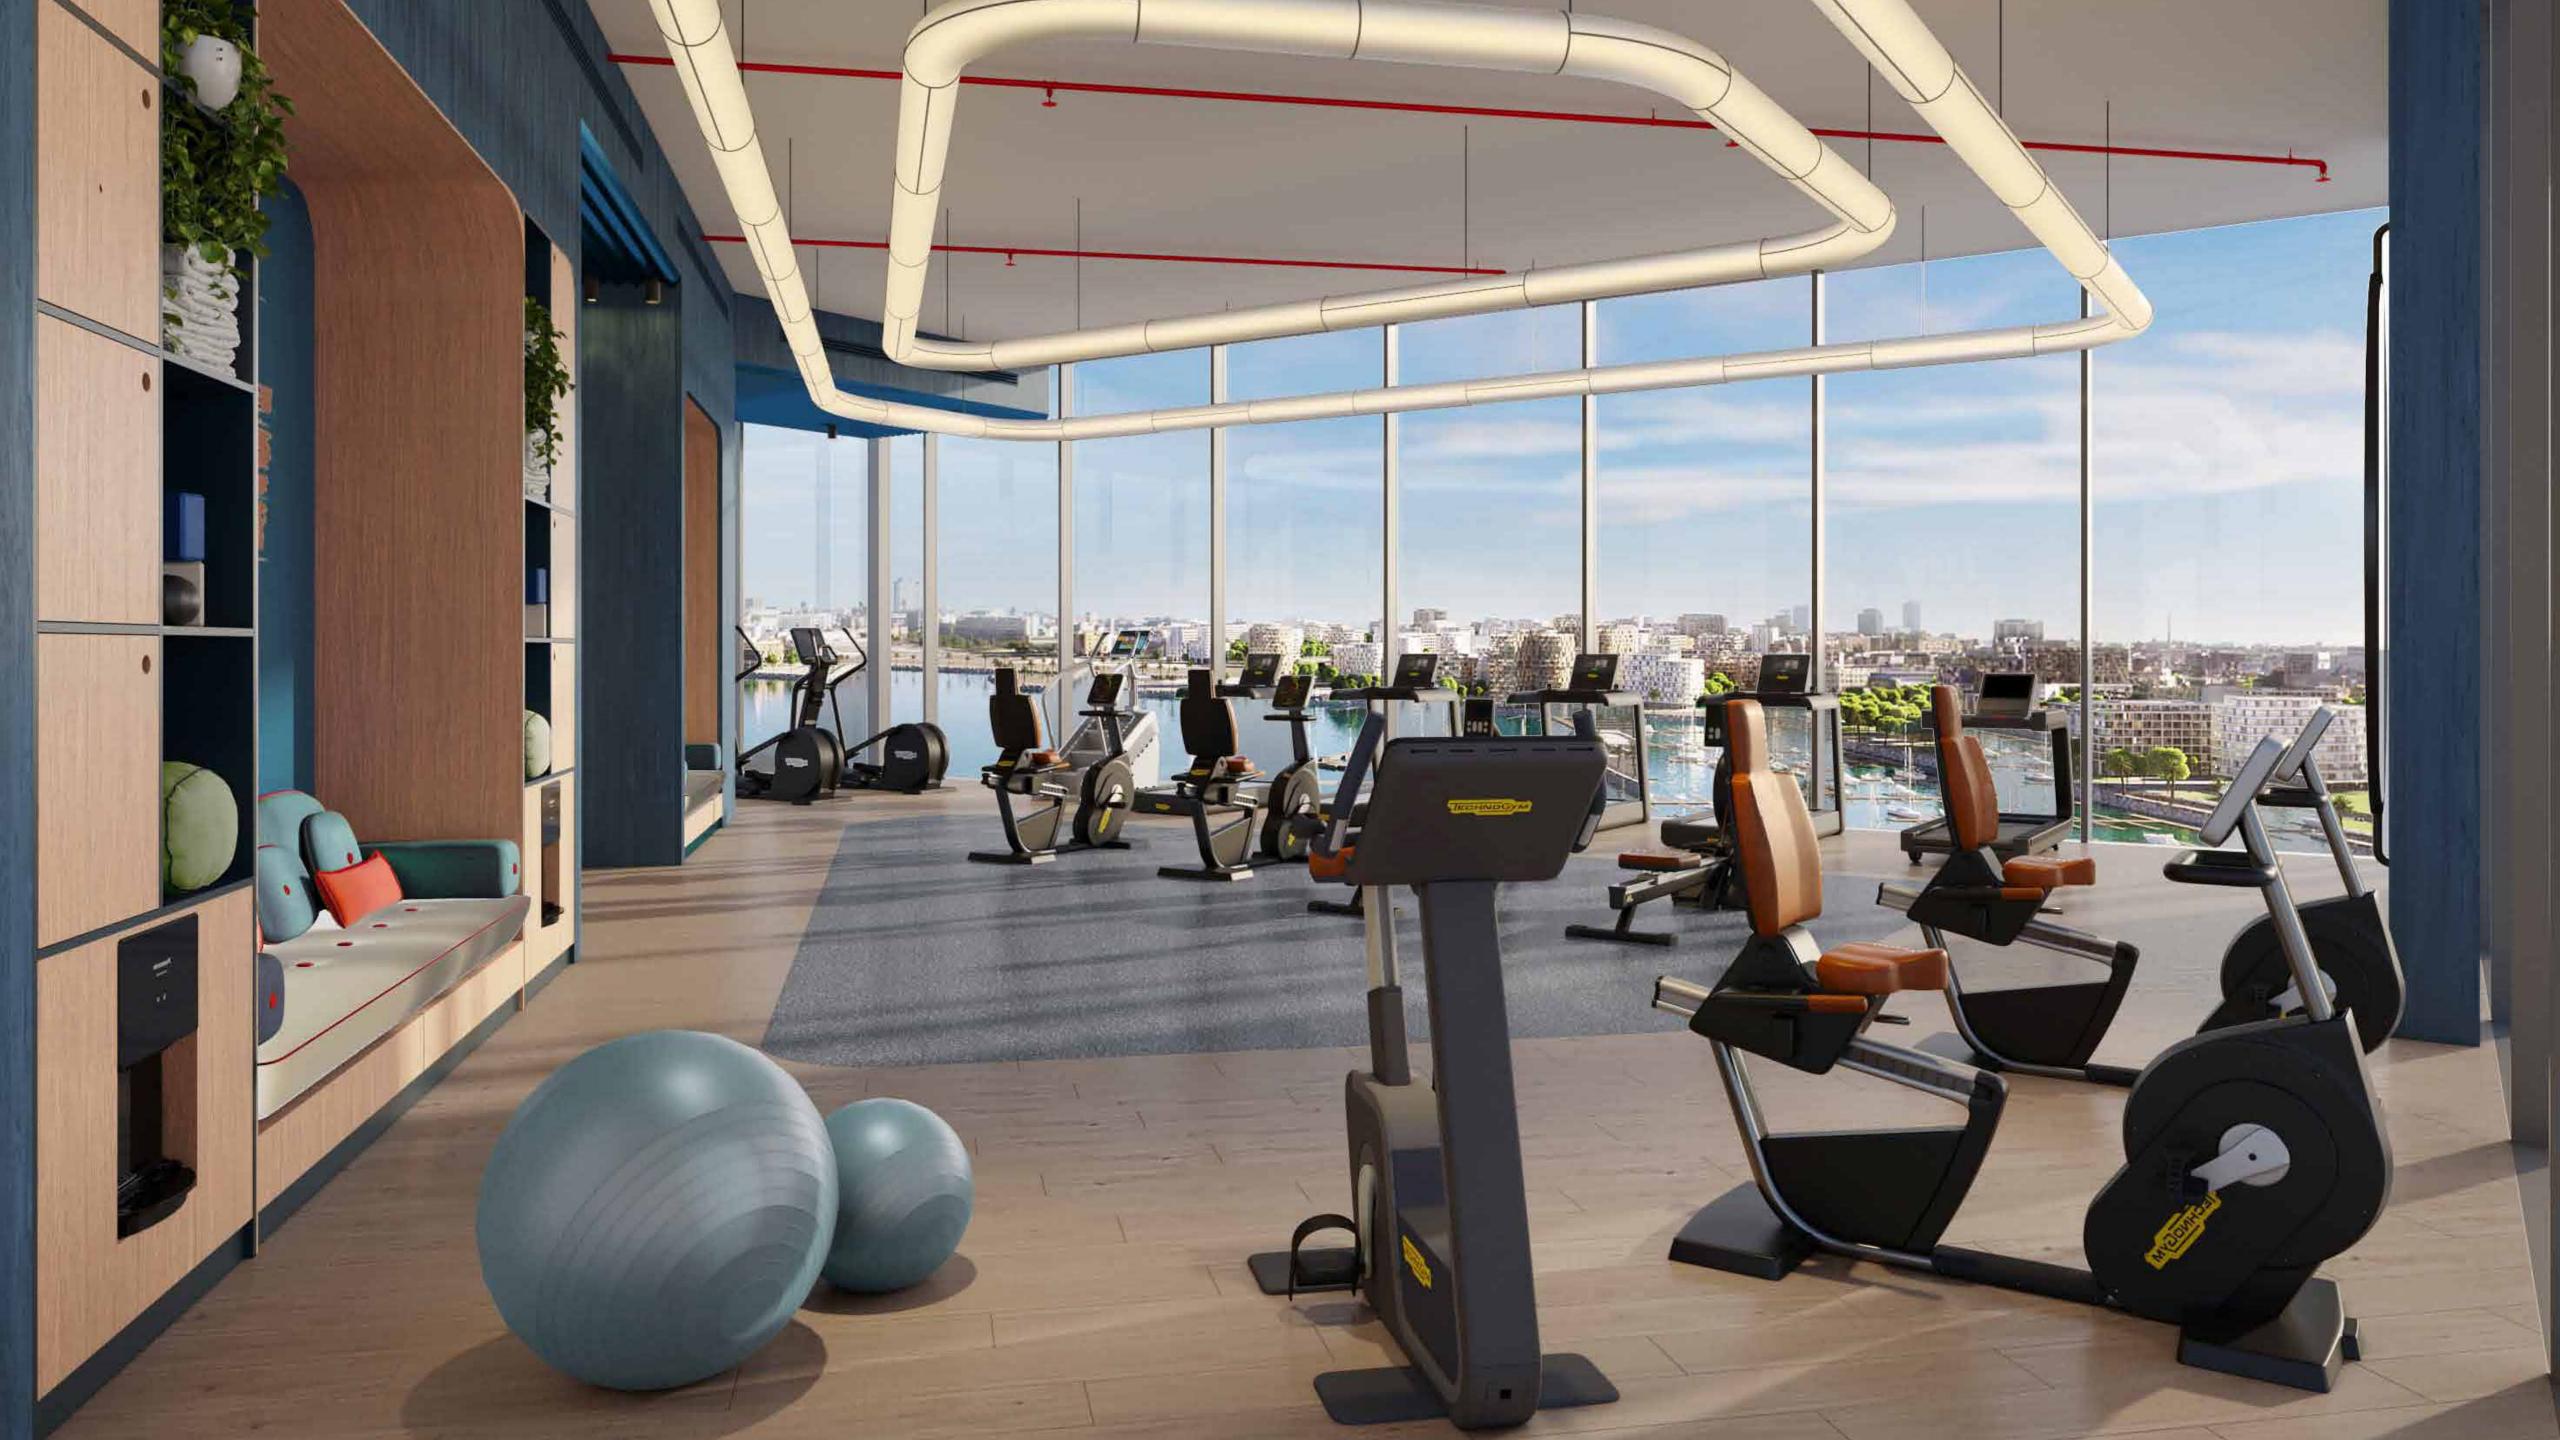

### Easy, Breezy, Living

The Podium level of each of the Towers offers a personal lifestyle and wellness playground.

Residents can leisurely spend their downtime taking laps of the infinity pool overlooking striking waterfront views, immerse themselves in relaxation at the yoga deck, jacuzzi and sun loungers, or for higher intensity, fitness-focused residents can enjoy access to a paddle court, 3-on-3 basketball court, an outdoor gym, indoor cardio gym and strength gym along with changing facilities.