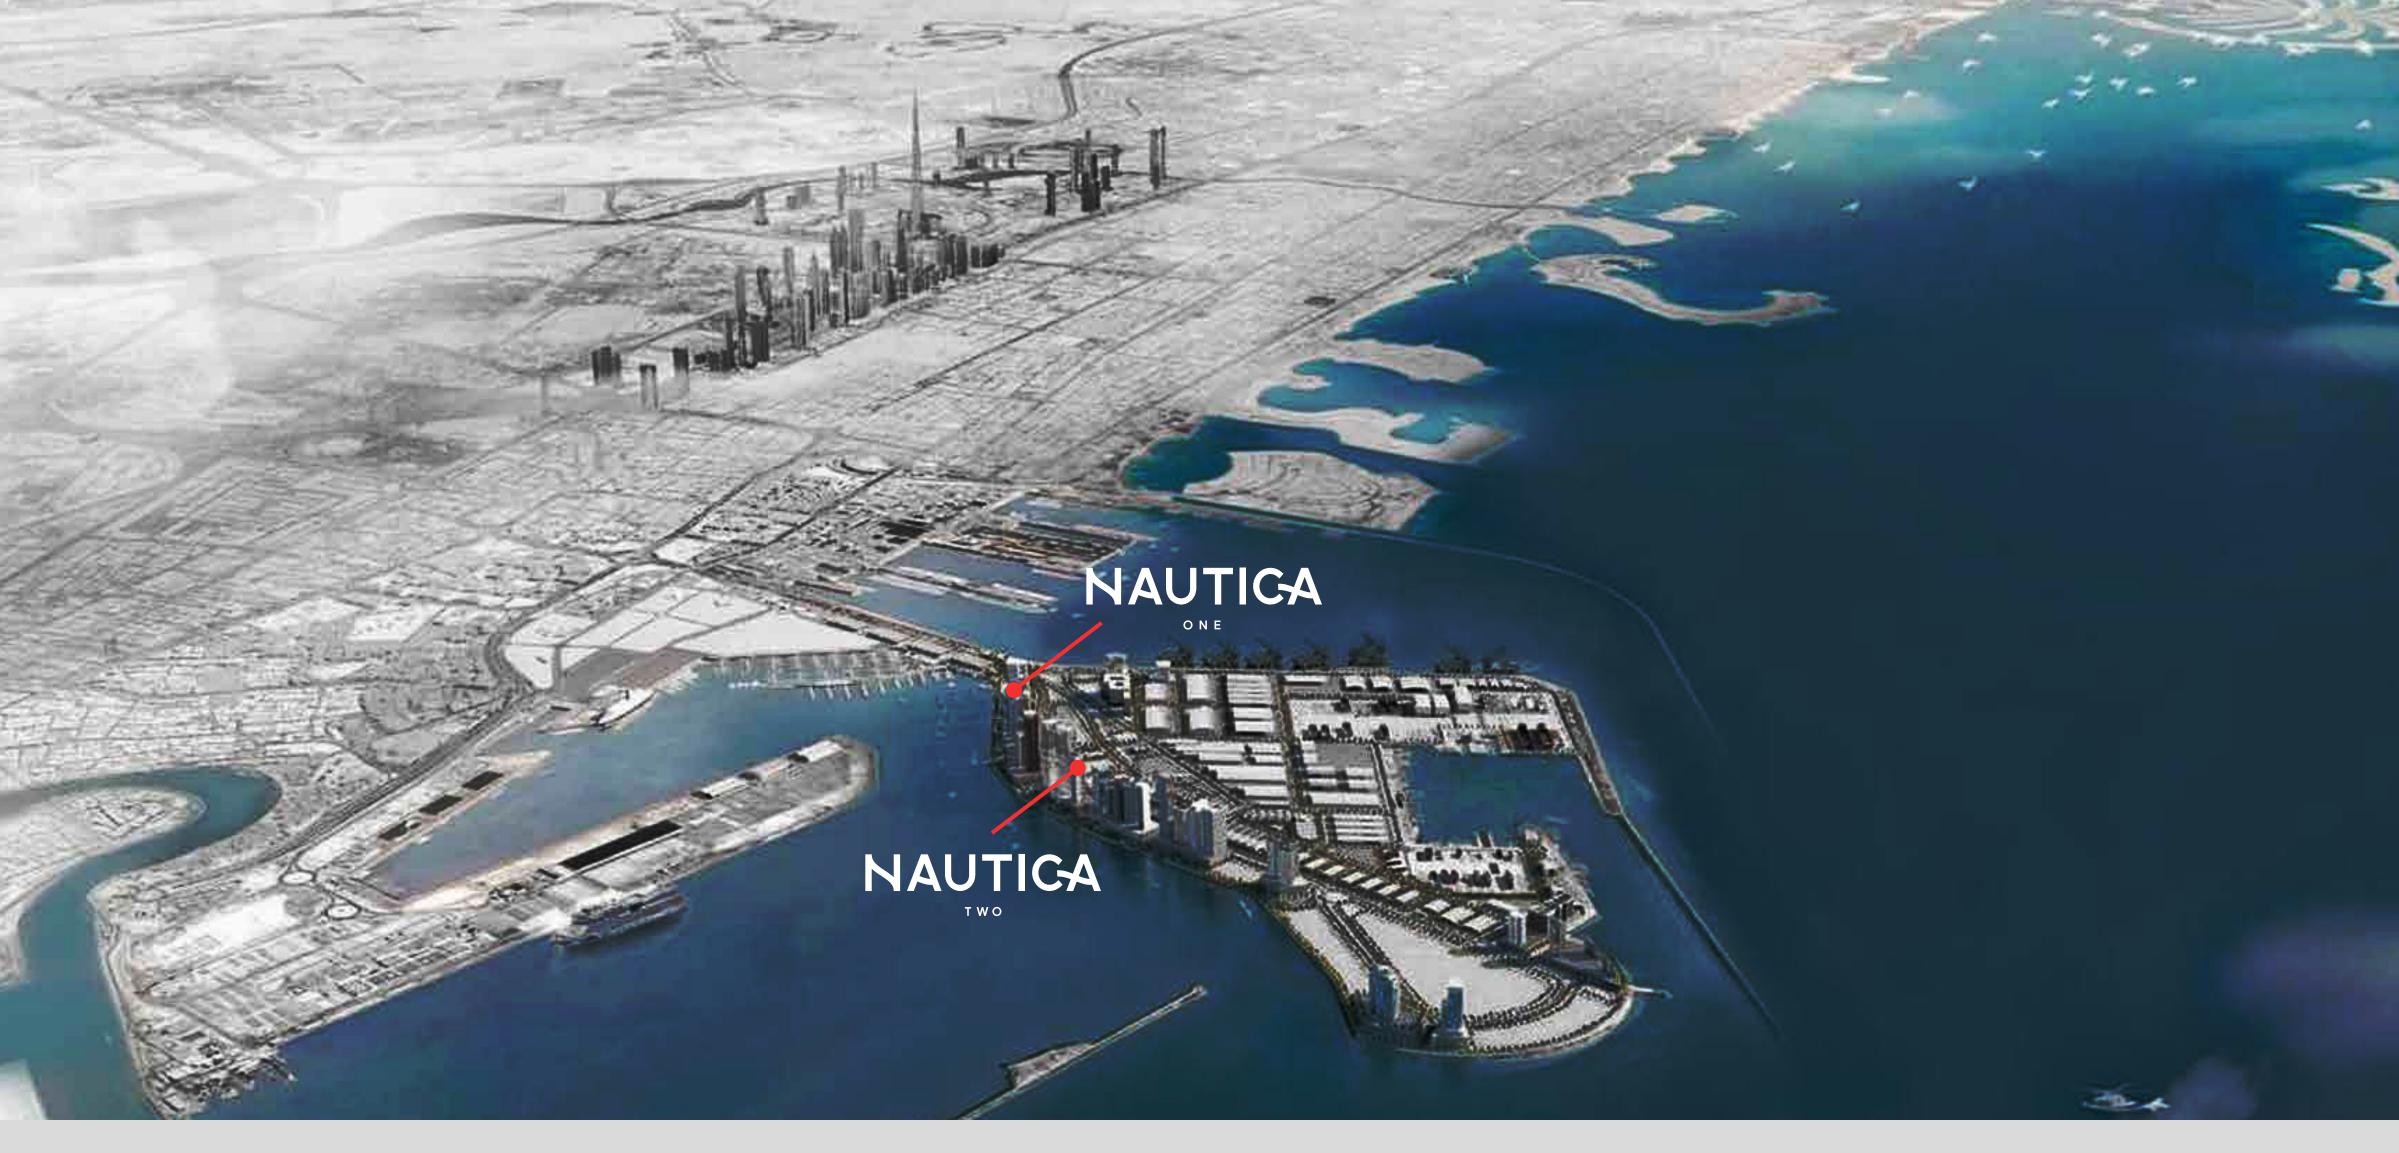

### **Nautical Vibe**

Pulsating an eclectic nautical vibe through its waterfront location, architecture and design, Nautica One & Nautica Two are located in the newest up-andcoming Dubai waterfront hotspot, Dubai Maritime City.

With the recently completed infrastructure and superb roadways allowing seamless access to main expressways, Dubai Maritime City is set to become the city's new residential hotspot and the ultimate opportunity for early investors.

### **Dubai Maritime City**

The 227-acre development is set to lead the way in international design excellence, advanced technologies and sustainability, outstanding dining and retail, educational innovation, public art and cultural programs.

Linked to both the historic charm of the Old and the bustling of the New, Dubai Maritime City boasts convenient access to Sheikh Zayed Road and the city's primary expressways, as well as close proximity to Dubai International Airport and Dubai Downtown, home to iconic landmarks including The Dubai Mall and the Burj Khalifa.