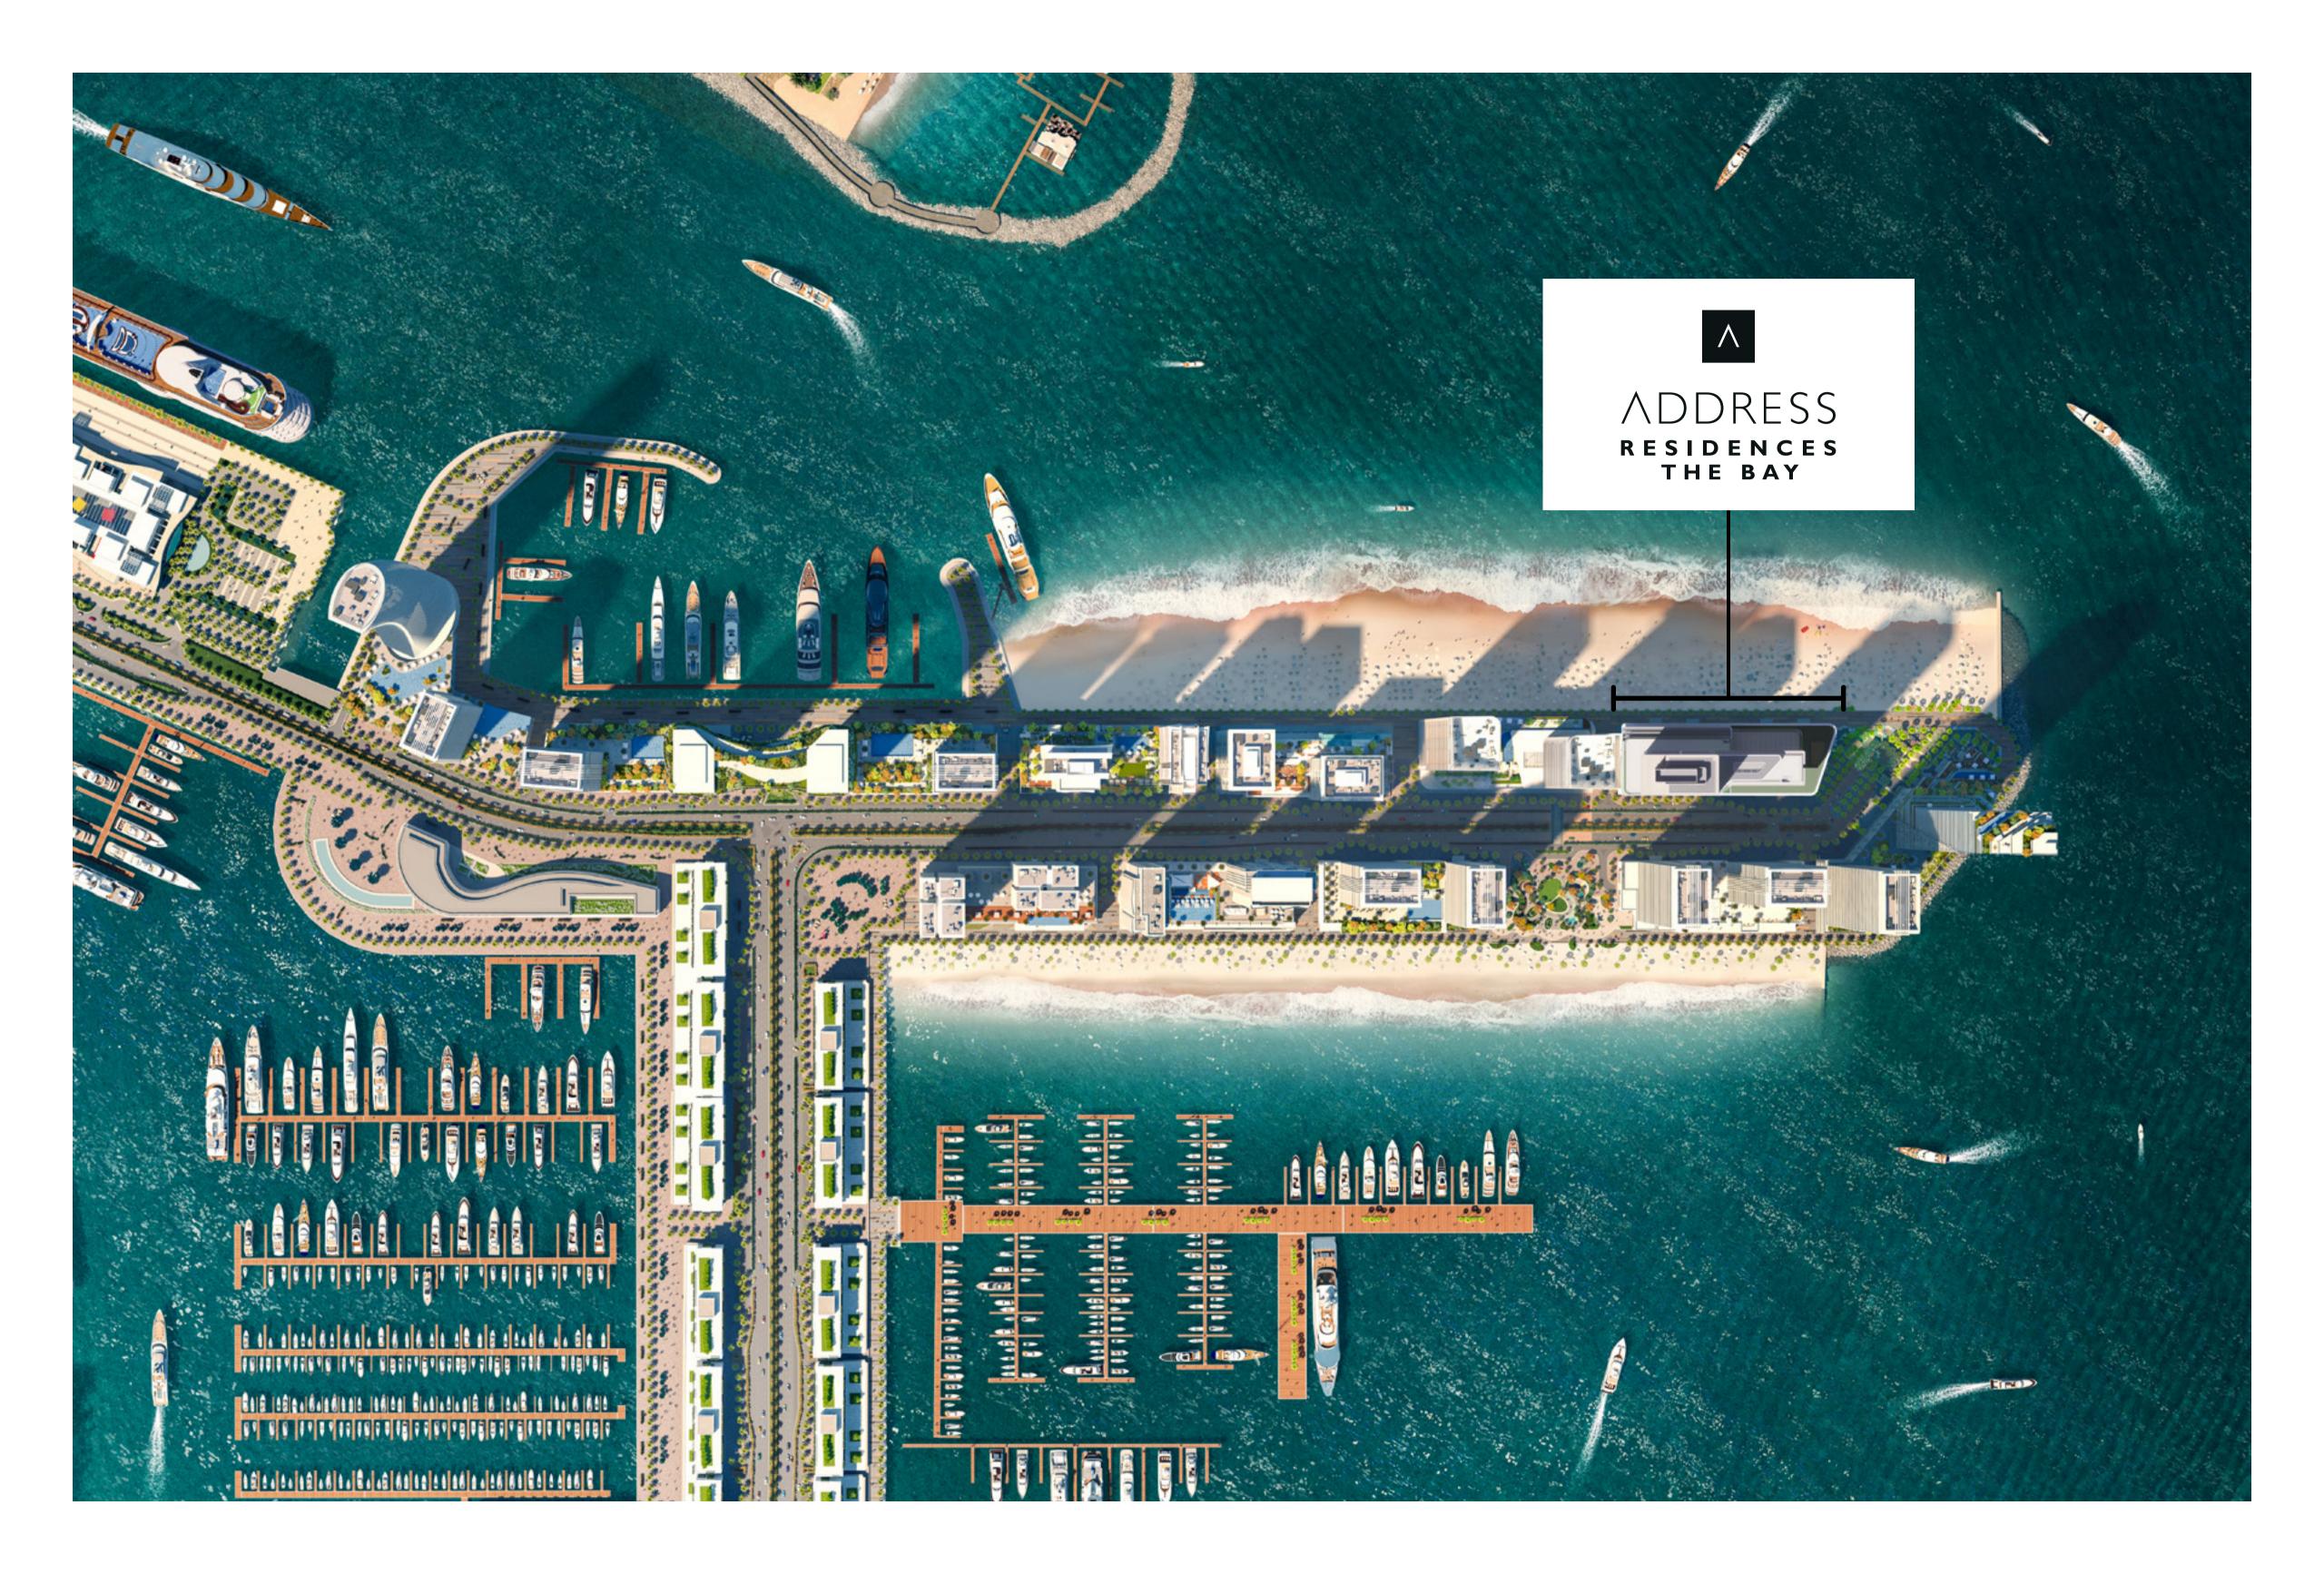

# AN EXCLUSIVE BEACHFRONT LOCATION

Mins to
Dubai Marina

Mins to
Sheikh Zayed Road

15 Mins to
Downtown Dubas

Mins to
Dubai Intl. Air

## SUN-SOAKED PROMENADE

Explore an eclectic selection of dining, retail and leisure experiences along Emaar Beachfront's picturesque promenade.