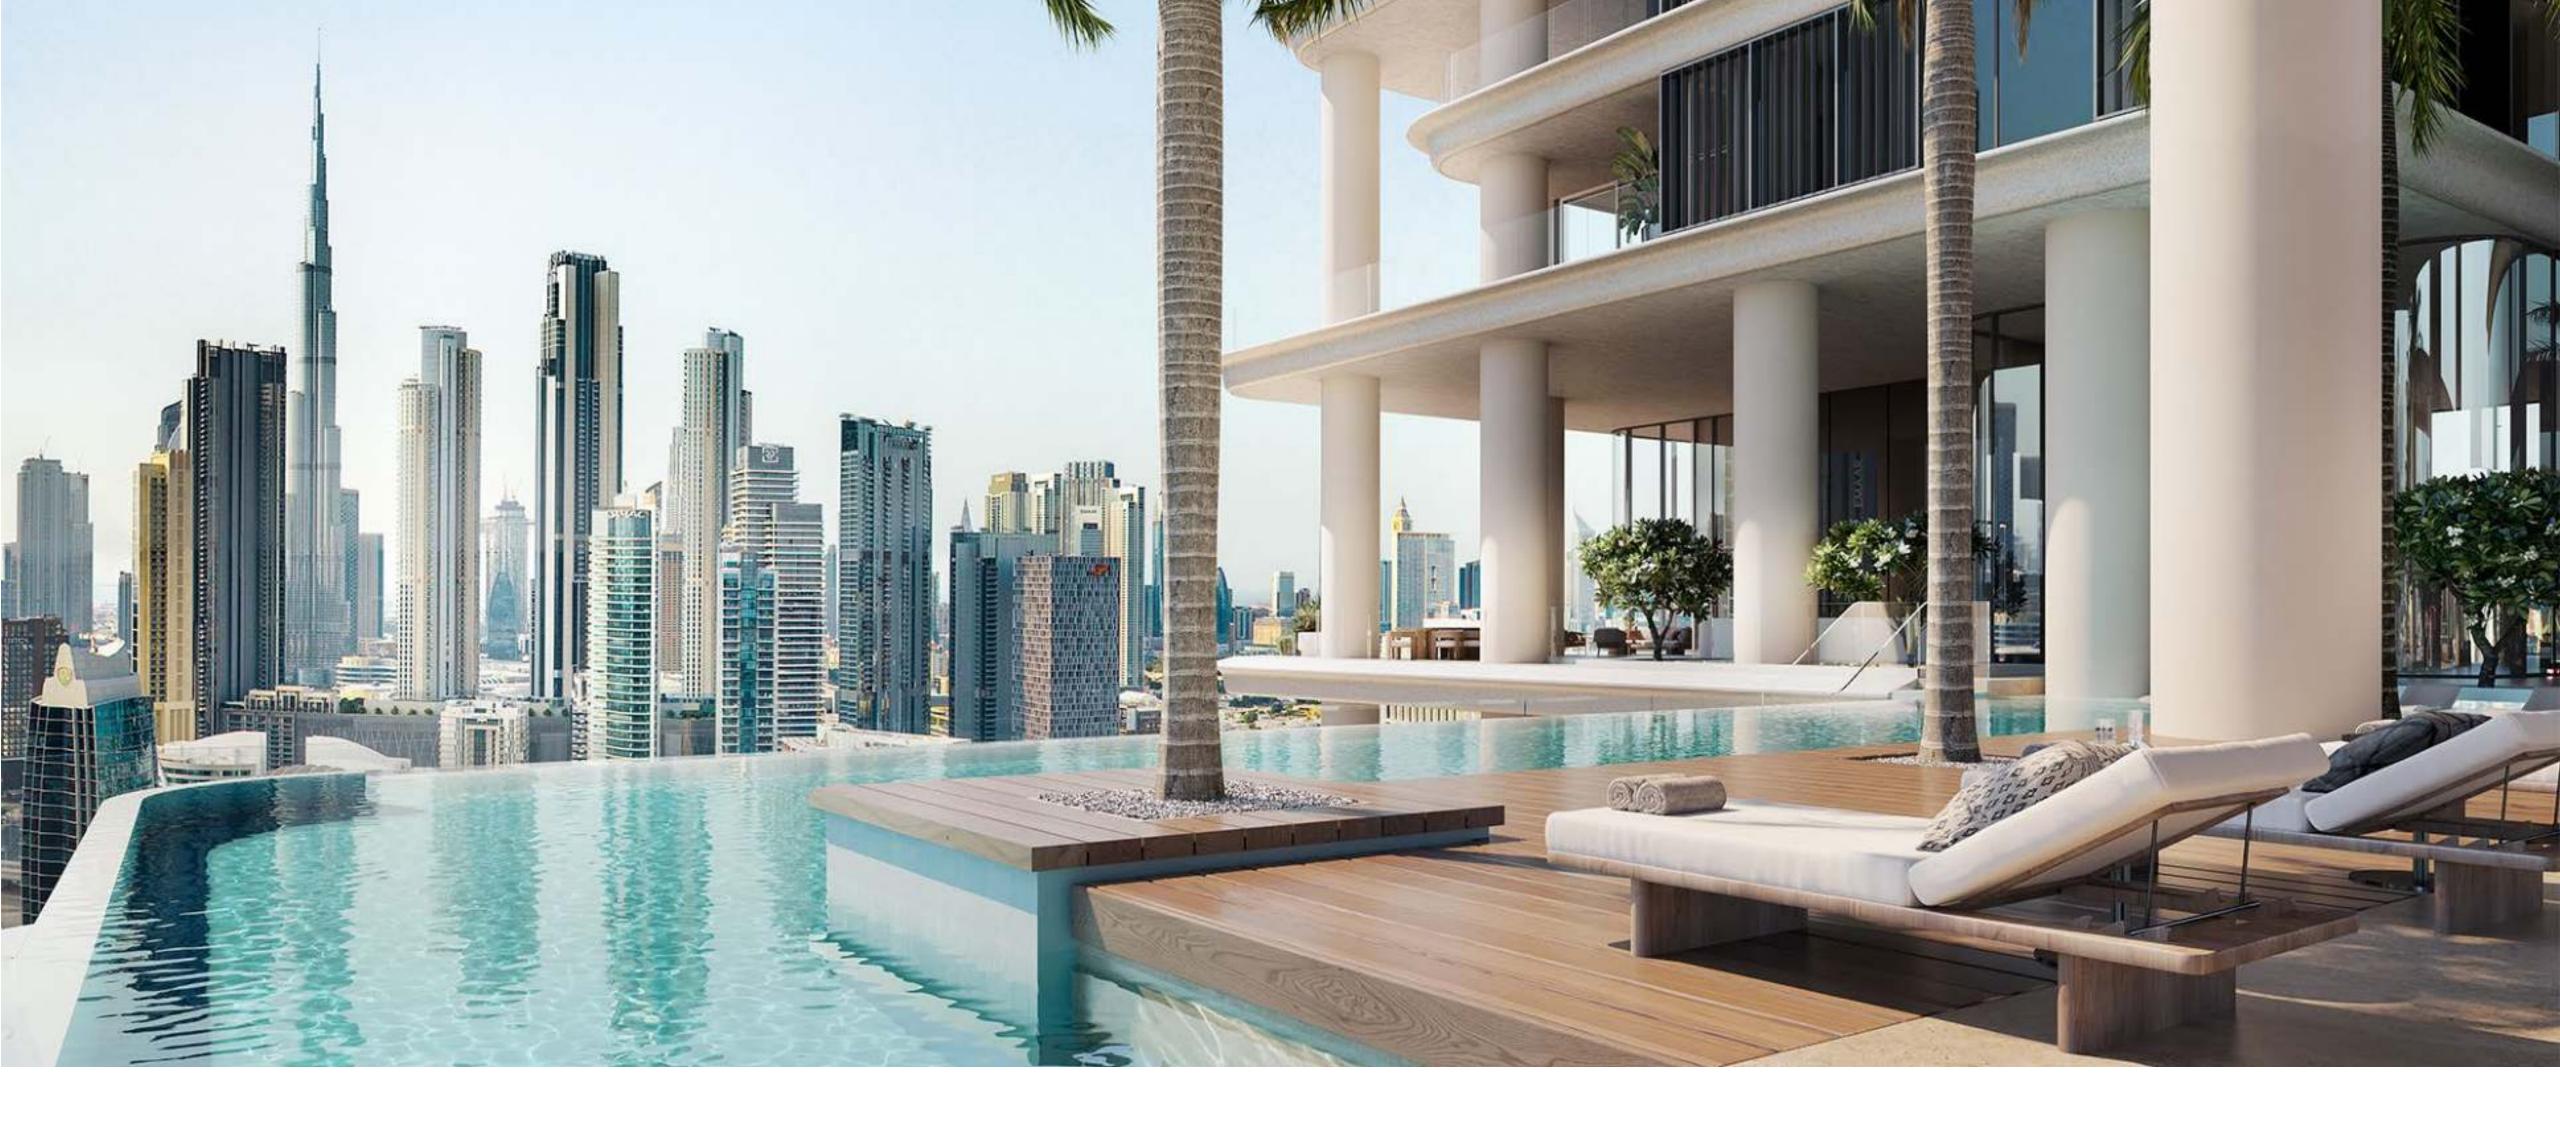

# A sublime arrival

Surrounded by lush landscaping and majestic layers of water, the grand, ramping approach leads you to an elevated lobby. Here, the Burj Khalifa is framed as a perfect view between the airy elevations of VELA VIENTO.

Beyond the glass, the views are wonderful in every direction.

In a shining beacon
of luxury and sophistication,
celestial beauty awaits

# The pinnacle of wellbeing

VELA VIENTO redefines the essence of luxury living with ethereal spaces that enhance self-care and wellbeing.

Touching the sky at 100 metres high at over half of the height of the building, the 'Sky Amenities Deck' is an architectural and experiential feature with a spectacular infinity pool, double-height gym, yoga studio and lounge areas, all overlooking the stunning vistas that surround.