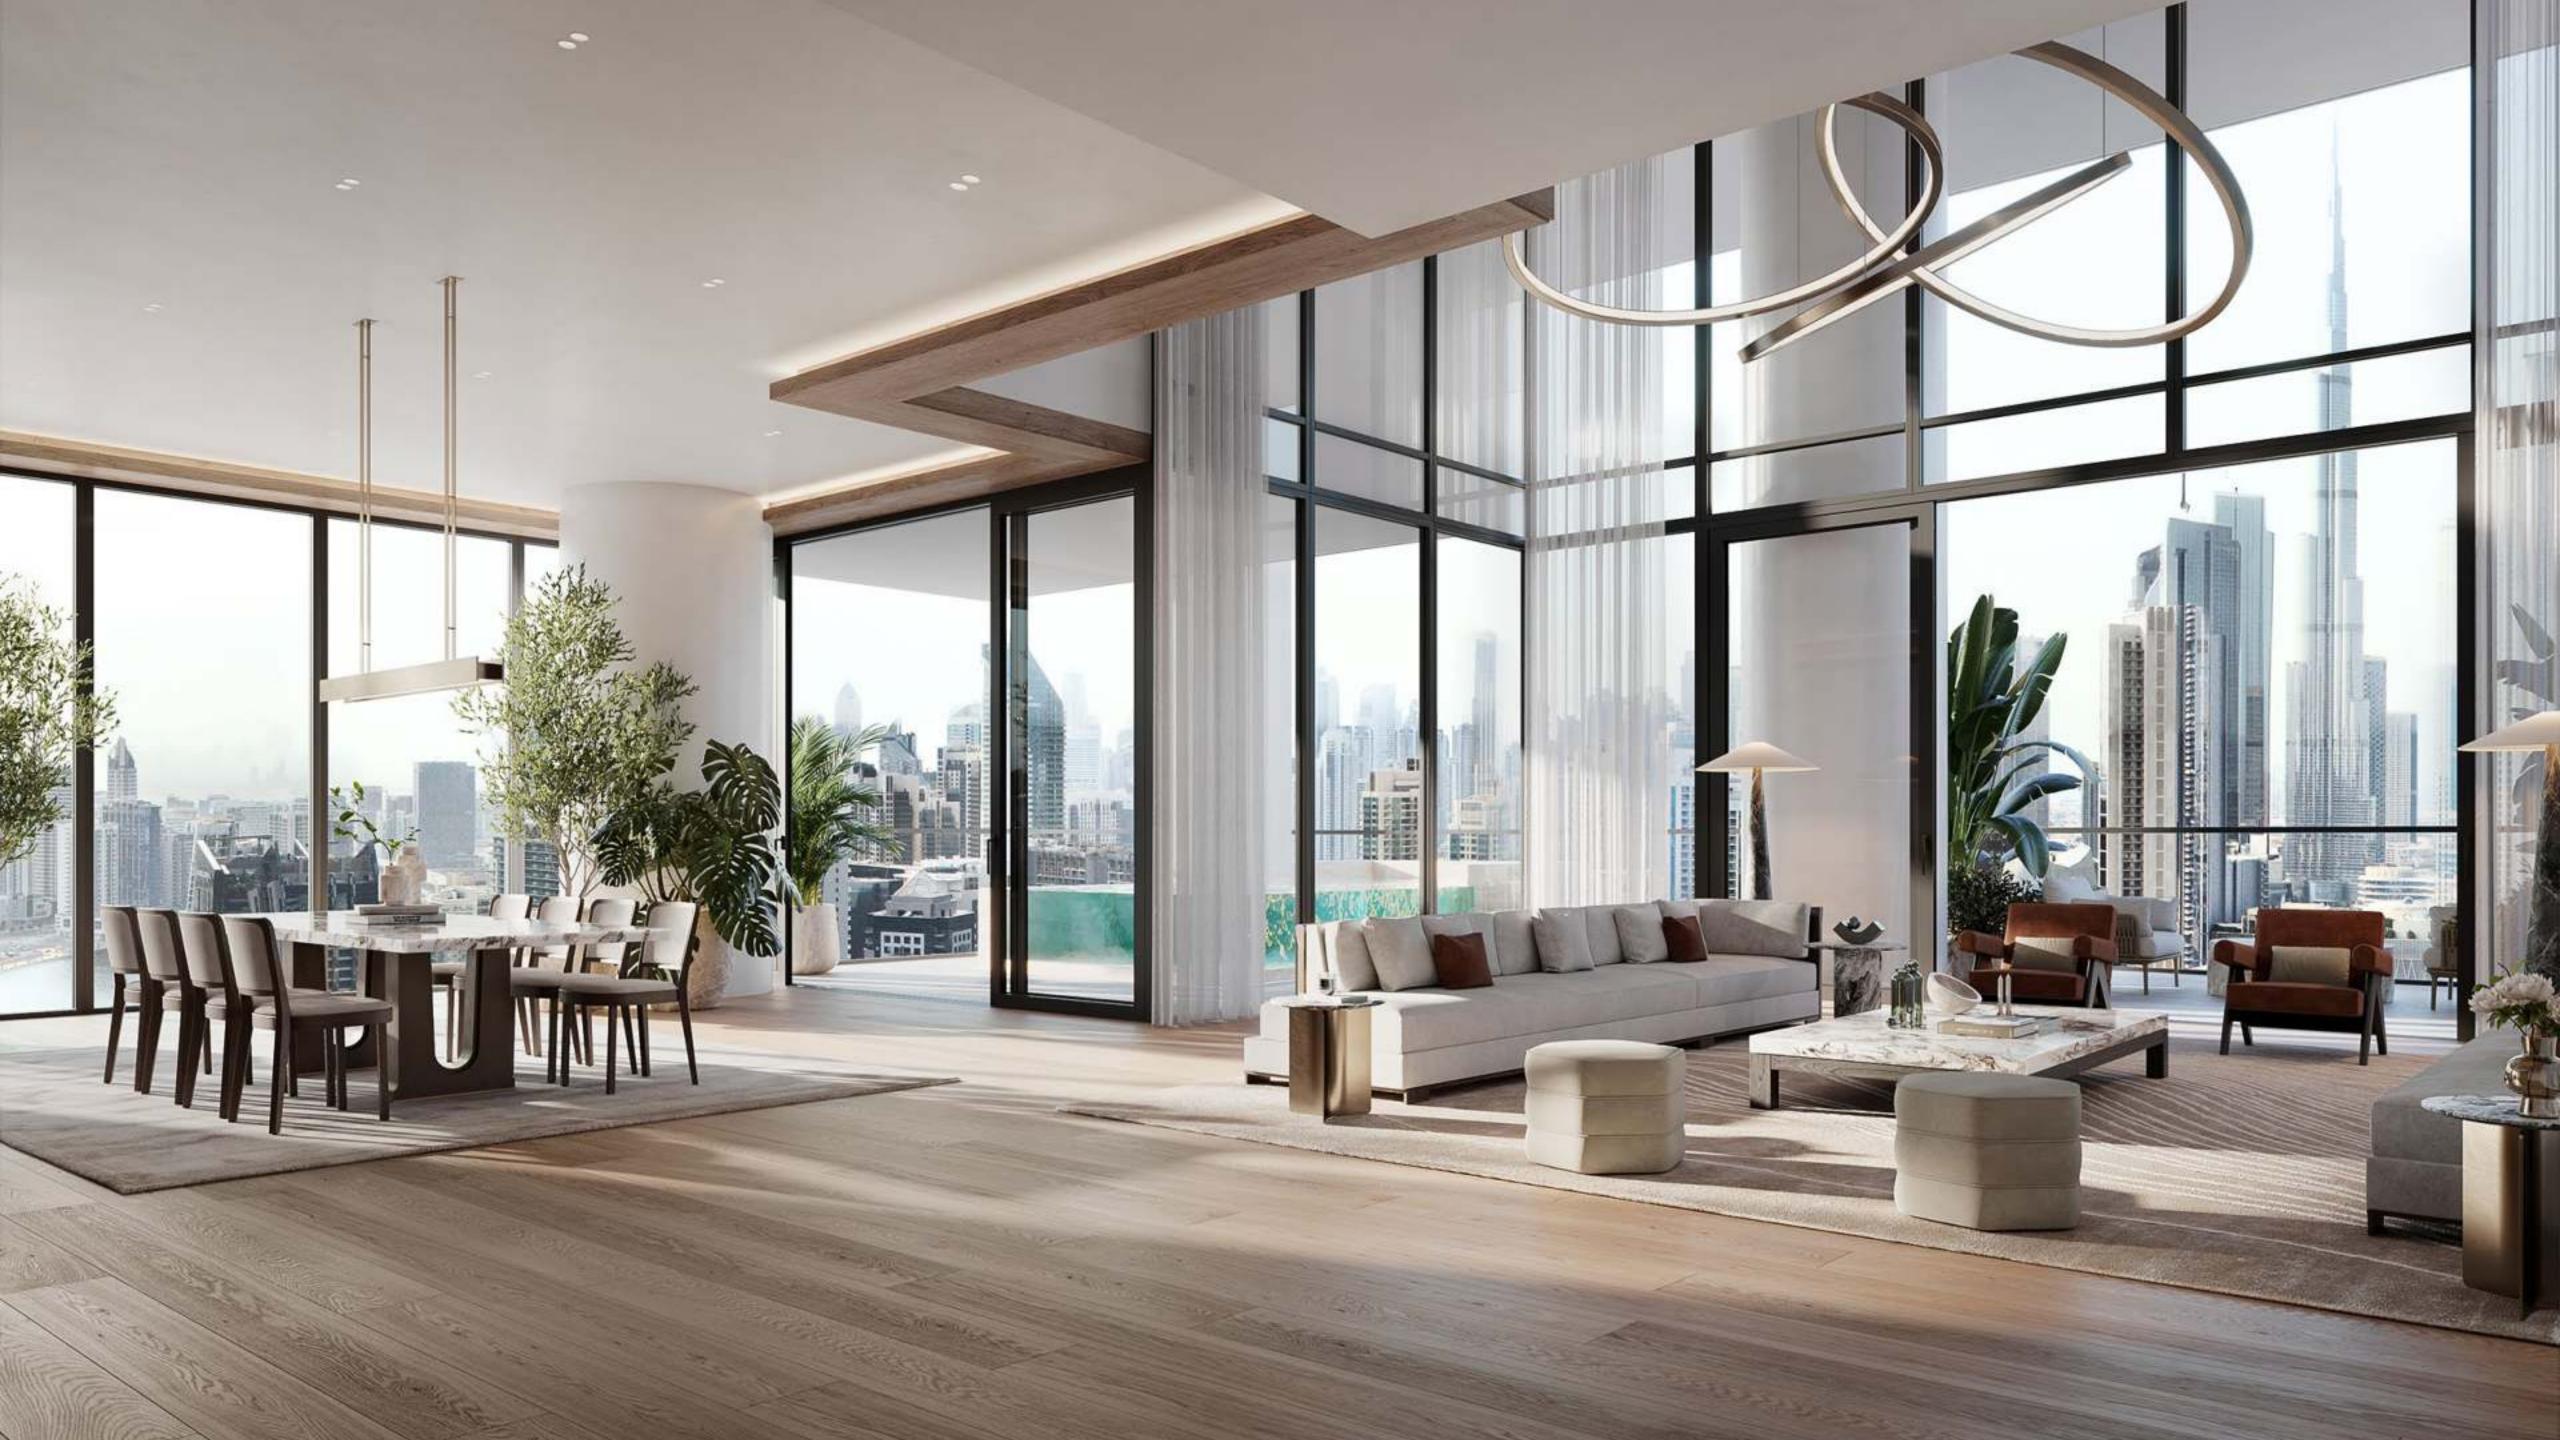

# An alchemy of beauty and possibility

The 92 residences range from two to four-bedroom apartments and are crowned by two extraordinary penthouses.

The residences exemplify the delights of indoor-outdoor living, with select residences boasting private terrace pools and double-height spaces. Generous proportions create an ambiance of vastness, ideal for relaxation, entertainment, and savoring the panoramic views of Marasi Bay, Burj Khalifa and Downtown Dubai.

## VELA VIENTO Residences

- · 92 Exquisite residences
- · Fully-furnished and designed by Gilles & Boissier
- · Glorious terraces and floor-to-ceiling windows
- · Select residences enjoy private pools and double-height spaces
- · Panoramic views of Marasi Bay, Downtown Dubai and Burj Khalifa