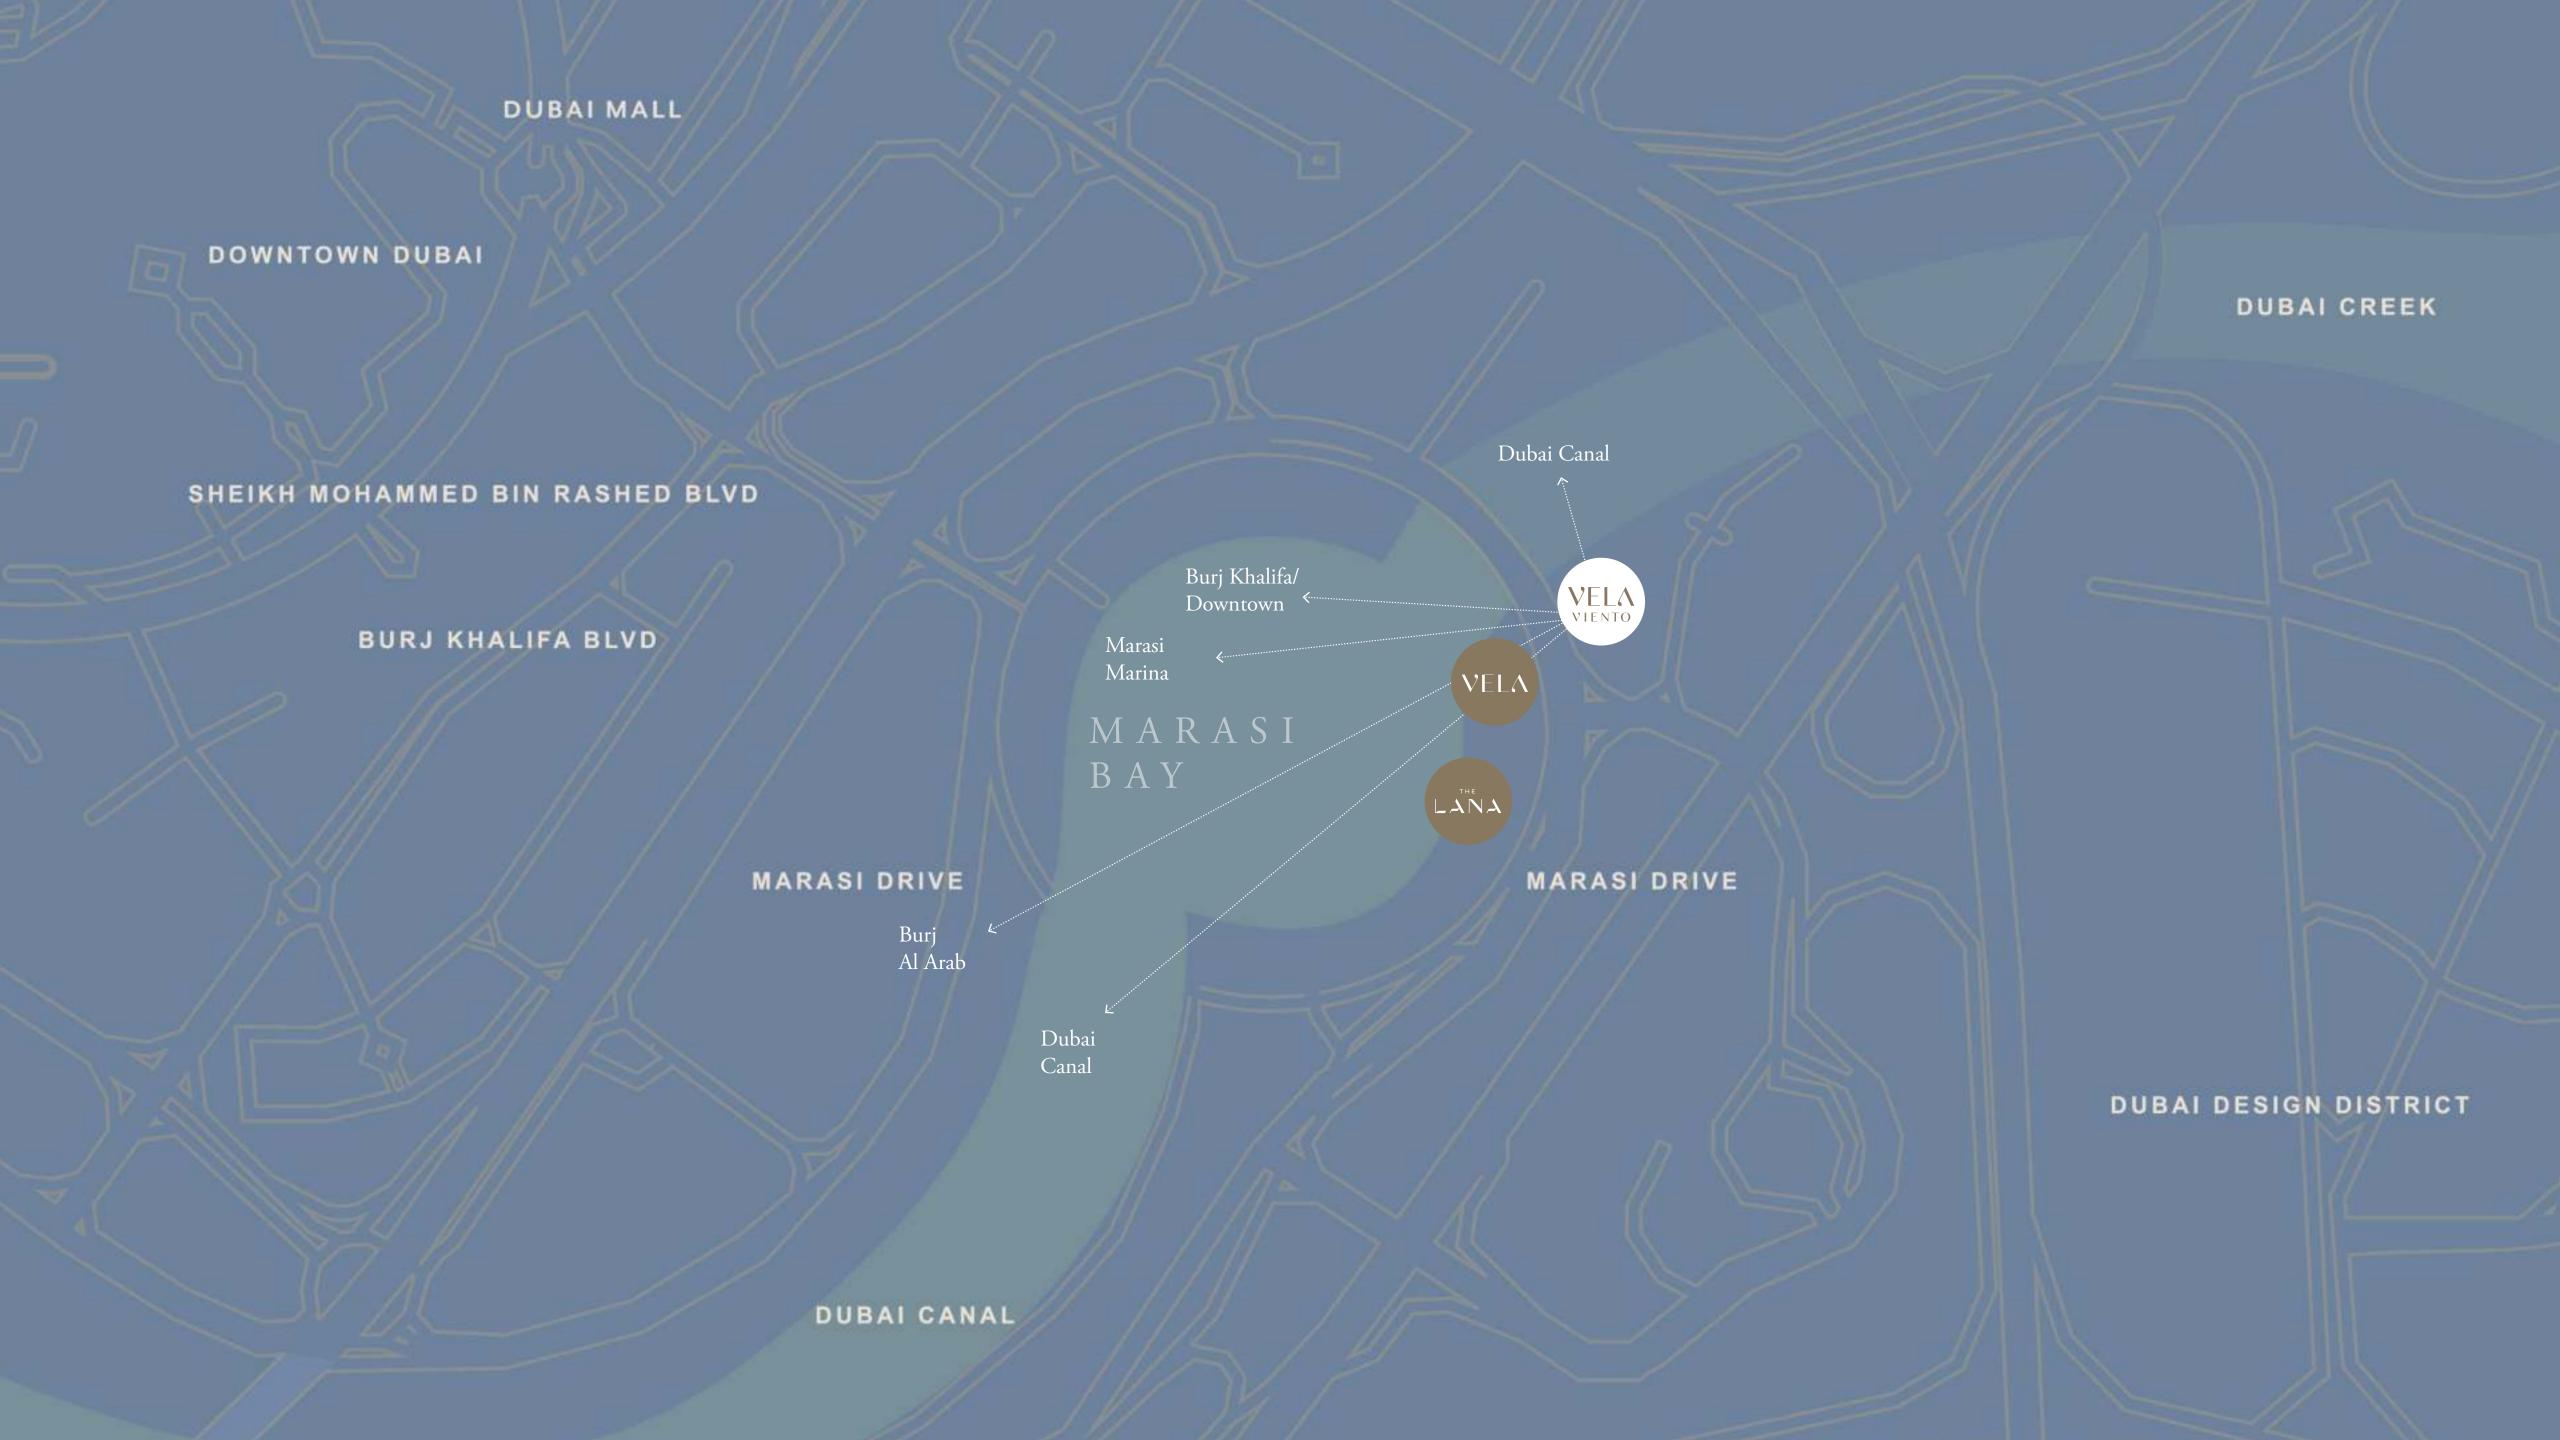

A realm

above
the ordinary

With a bold vision for Marasi Bay,
OMNIYAT introduces VELA VIENTO,
ascending to celestial heights of magnificence
in Burj Khalifa District.

VELA VIENTO builds on the uplifting legacy of its sister property, VELA, in a powerfully transformative setting of waterfront living that shines with boundless possibilities.

Where land and water converge into a lifestyle beyond compare, the possibilities unfold

# A sublime arrival

Surrounded by lush landscaping and majestic layers of water, the grand, ramping approach leads you to an elevated lobby. Here, the Burj Khalifa is framed as a perfect view between the airy elevations of VELA VIENTO.

# An alchemy of beauty and possibility

The 92 residences range from two to four-bedroom apartments and are crowned by two extraordinary penthouses.

The residences exemplify the delights of indoor-outdoor living, with select residences boasting private terrace pools and double-height spaces. Generous proportions create an ambiance of vastness, ideal for relaxation, entertainment, and savoring the panoramic views of Marasi Bay, Burj Khalifa and Downtown Dubai.