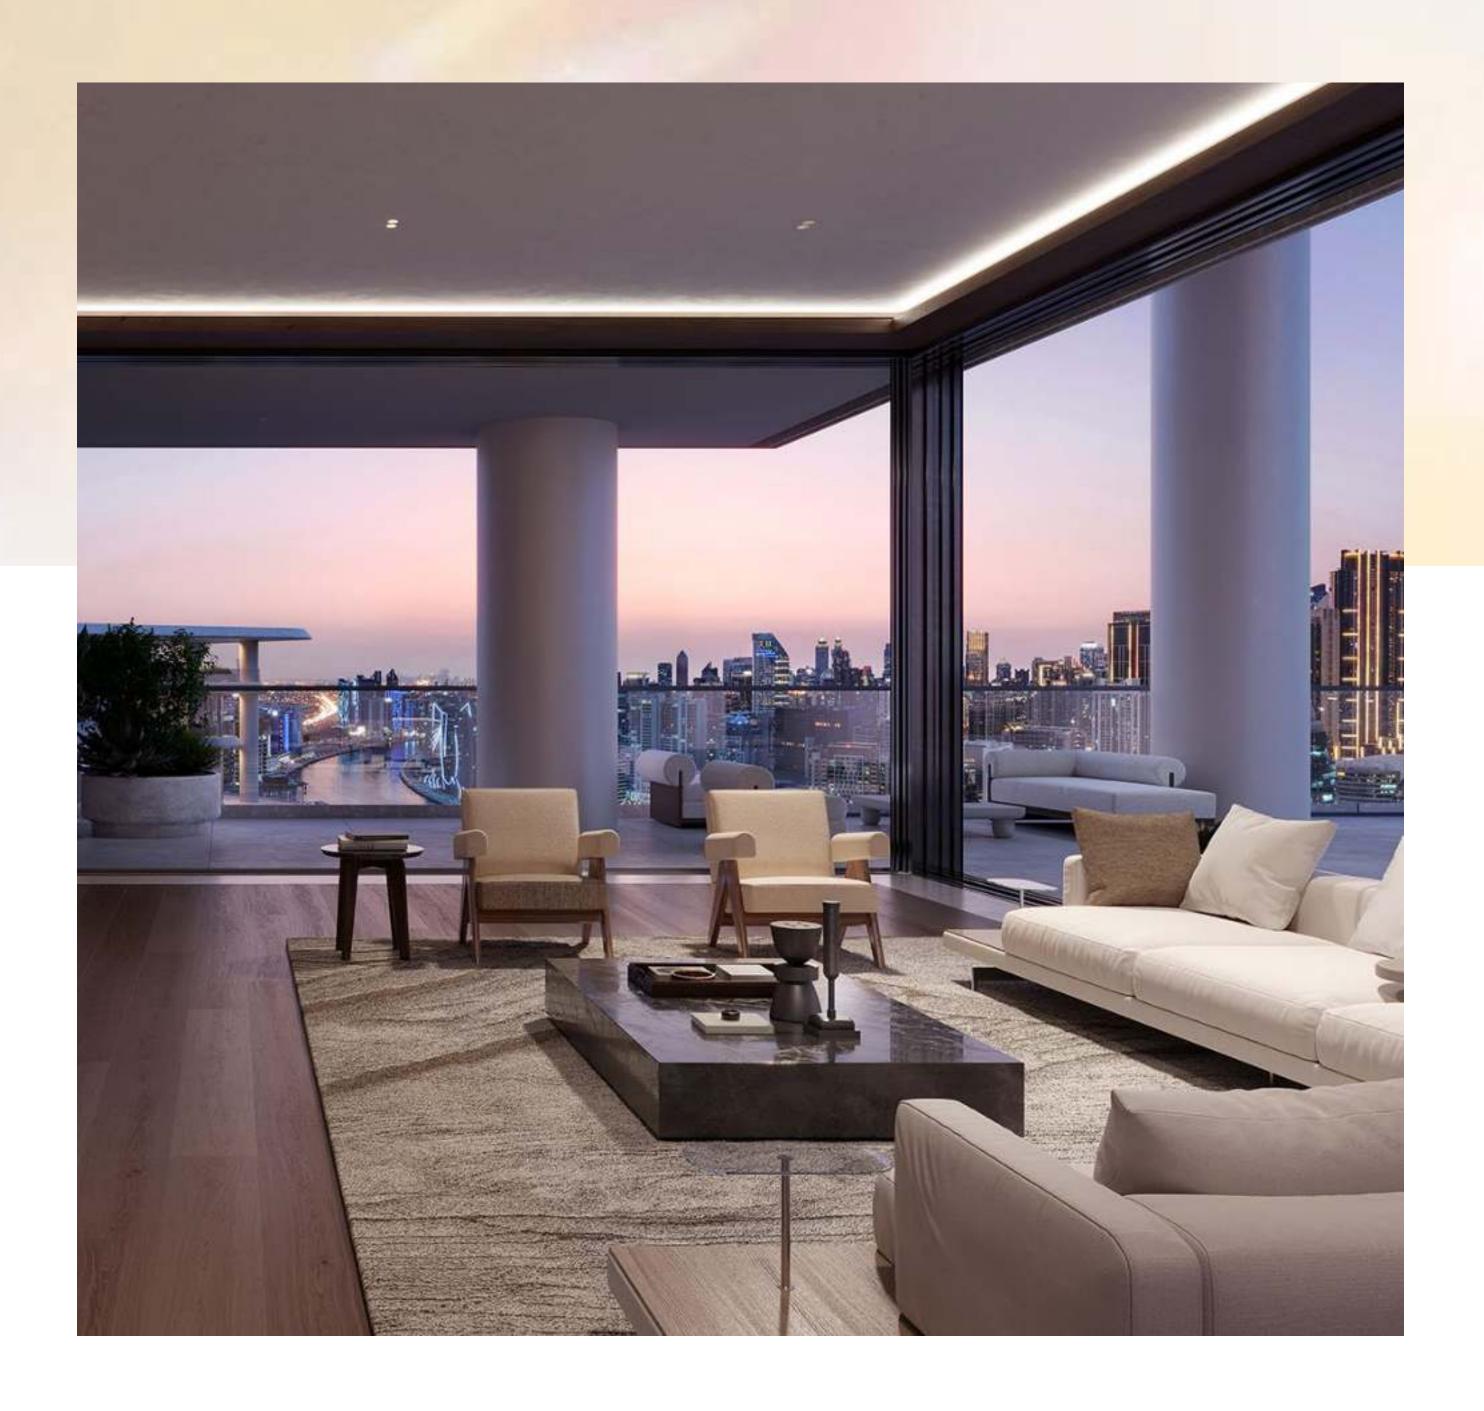

# An alchemy of beauty and possibility

The 92 residences range from two to four-bedroom apartments and are crowned by two extraordinary penthouses.

The residences exemplify the delights of indoor-outdoor living, with select residences boasting private terrace pools and double-height spaces. Generous proportions create an ambiance of vastness, ideal for relaxation, entertainment, and savoring the panoramic views of Marasi Bay, Burj Khalifa and Downtown Dubai.

The spaces and bridges between the towers form 'hanging' dining rooms - an outstanding feature of three unique residences that turn a daily experience into a transcendent moment that blurs glass with sky, the earthly with the celestial.