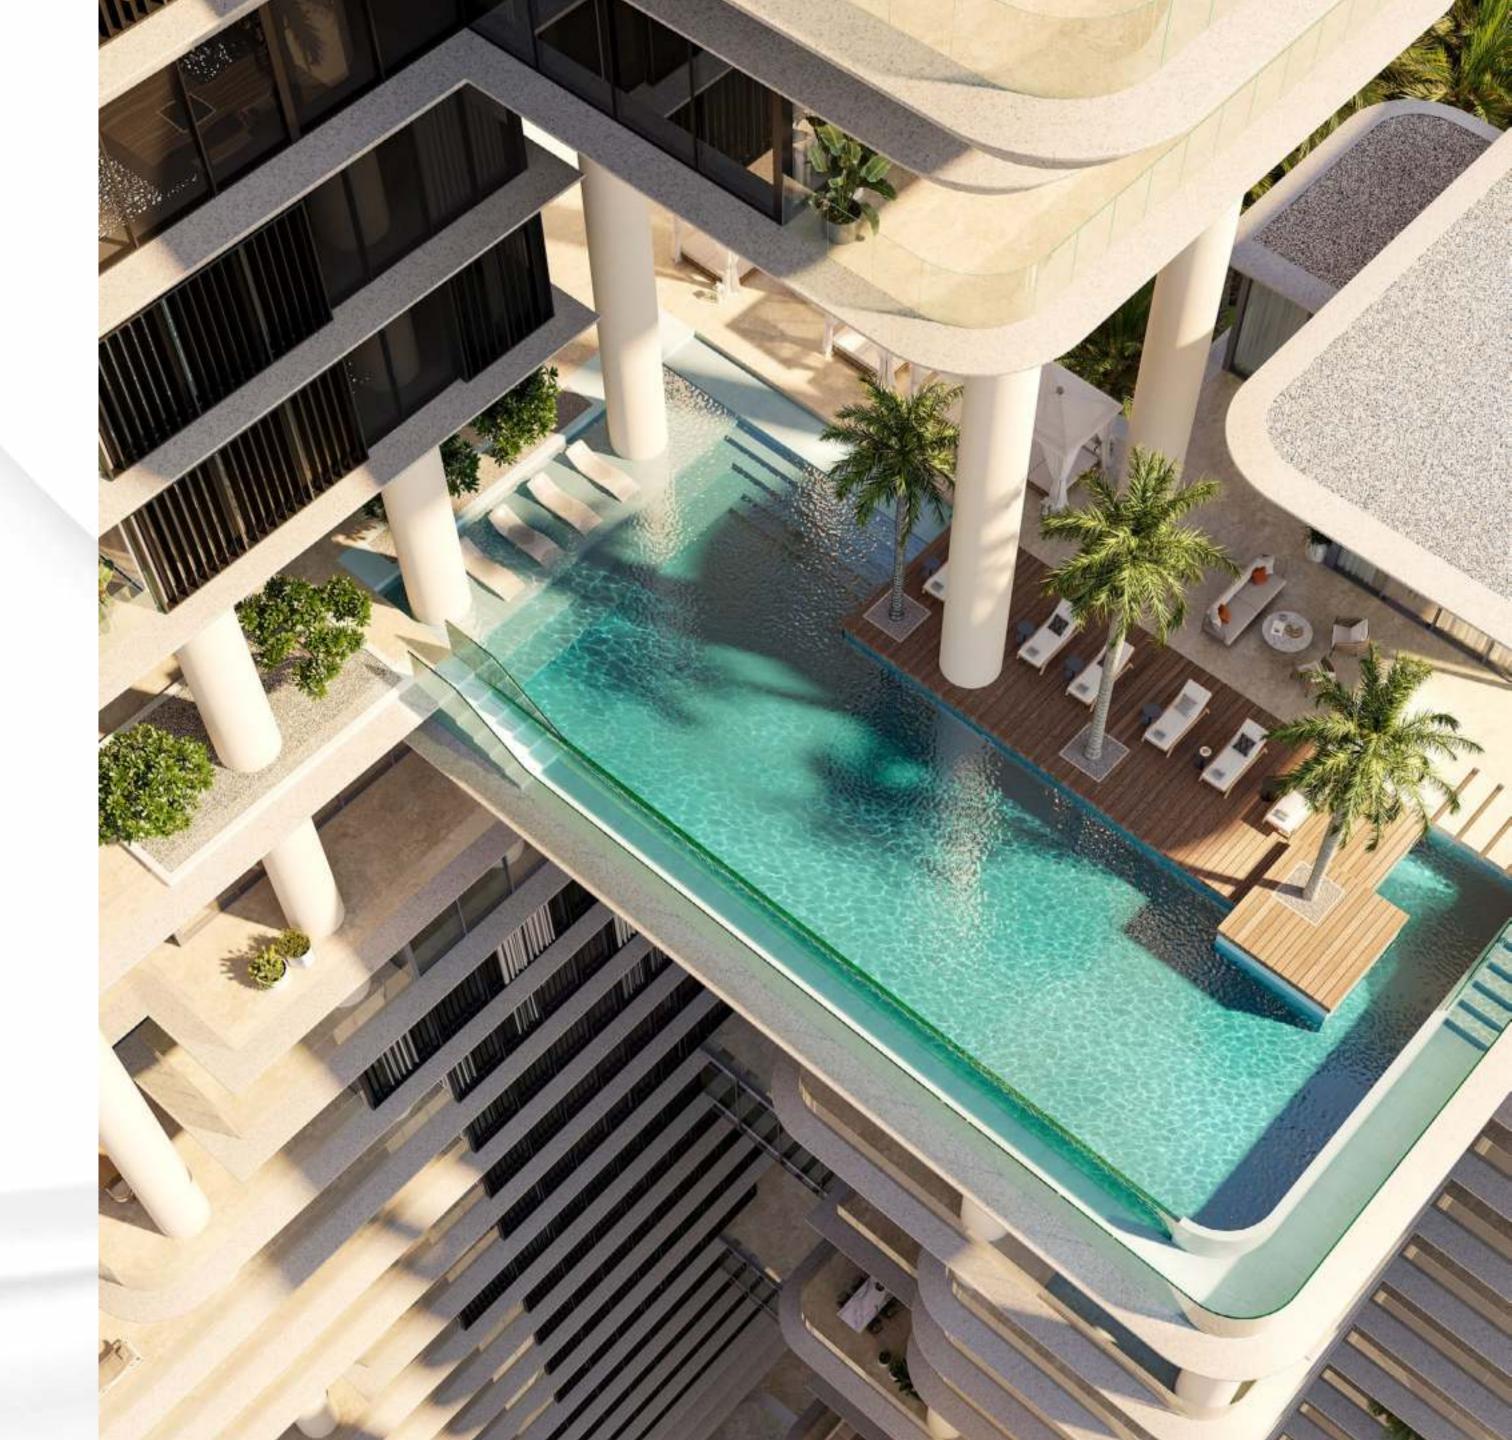

# The pinnacle of wellbeing

VELA VIENTO redefines the essence of luxury living with ethereal spaces that enhance self-care and wellbeing.

Touching the sky at 100 metres high at over half of the height of the building, the 'Sky Amenities Deck' is an architectural and experiential feature with a spectacular infinity pool, double-height gym, yoga studio and lounge areas, all overlooking the stunning vistas that surround.

### Sky amenities

- · Full-floor amenity deck on Level 21 (100m high)
- · Stunning infinity-edge pool
- · Sun decks and lounges
- · Double height gym
- · Dedicated yoga studio