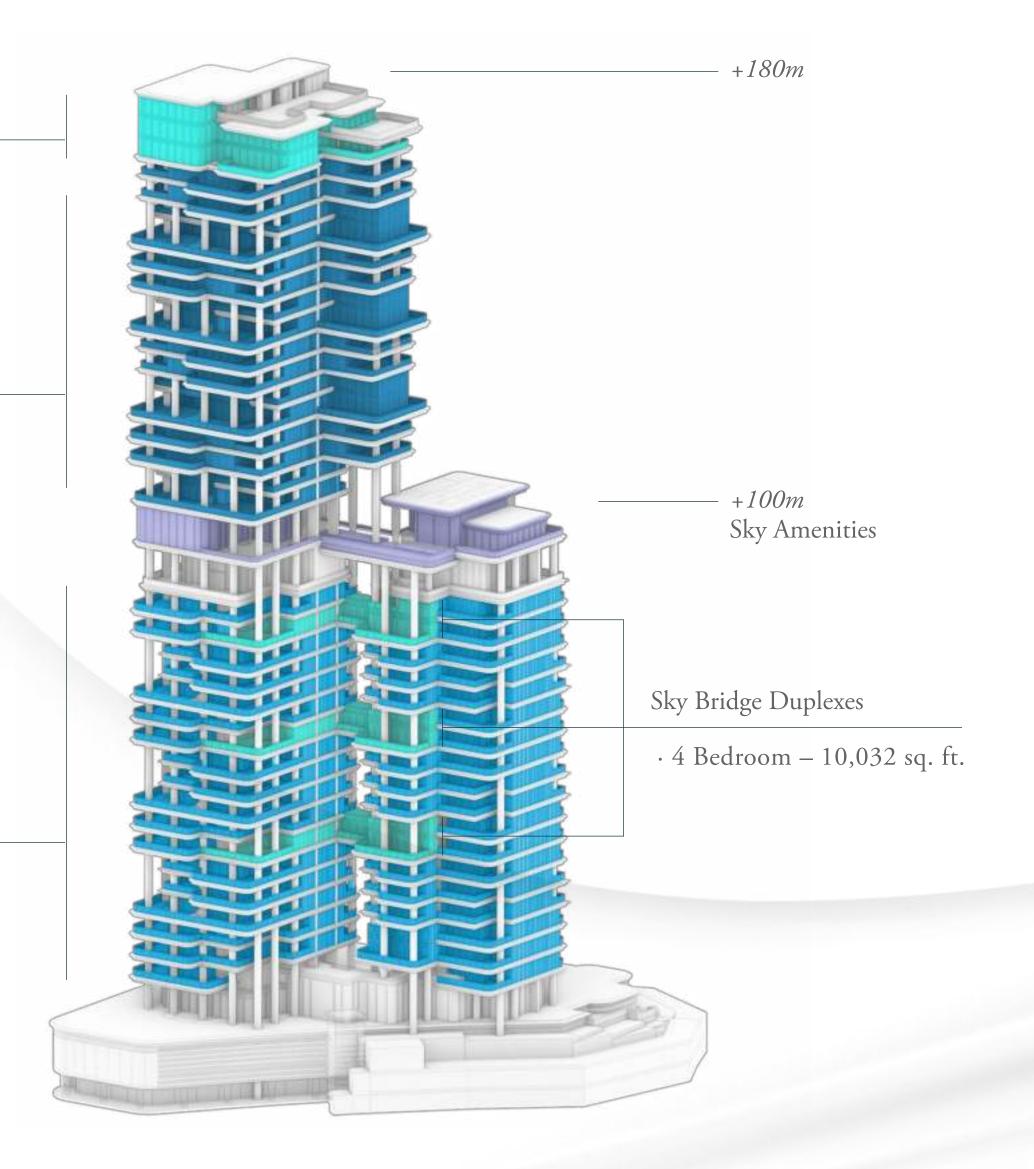

#### Celestial Penthouses

· 4 Bedroom - 13,100 to 14,413 sq. ft.

#### Horizon Residences

- · 4 Bedroom 6,200 to 9,569 sq. ft.
- · 3 bedroom 4,273 sq. ft.

#### Viento Residences

- · 4 Bedroom 5,403 to 10,032 sq. ft.
- · 3 Bedroom 4,101 to 5,511 sq. ft.
- · 2 Bedroom 2,852 to 5,134 sq. ft.

Enchanting spaces that beckon with the promise of grand serenity

# The pinnacle of wellbeing

VELA VIENTO redefines the essence of luxury living with ethereal spaces that enhance self-care and wellbeing.

Touching the sky at 100 metres high at over half of the height of the building, the 'Sky Amenities Deck' is an architectural and experiential feature with a spectacular infinity pool, double-height gym, yoga studio and lounge areas, all overlooking the stunning vistas that surround.

### Sky amenities

- · Full-floor amenity deck on Level 21 (100m high)
- · Stunning infinity-edge pool
- · Sun decks and lounges
- · Double height gym
- · Dedicated yoga studio