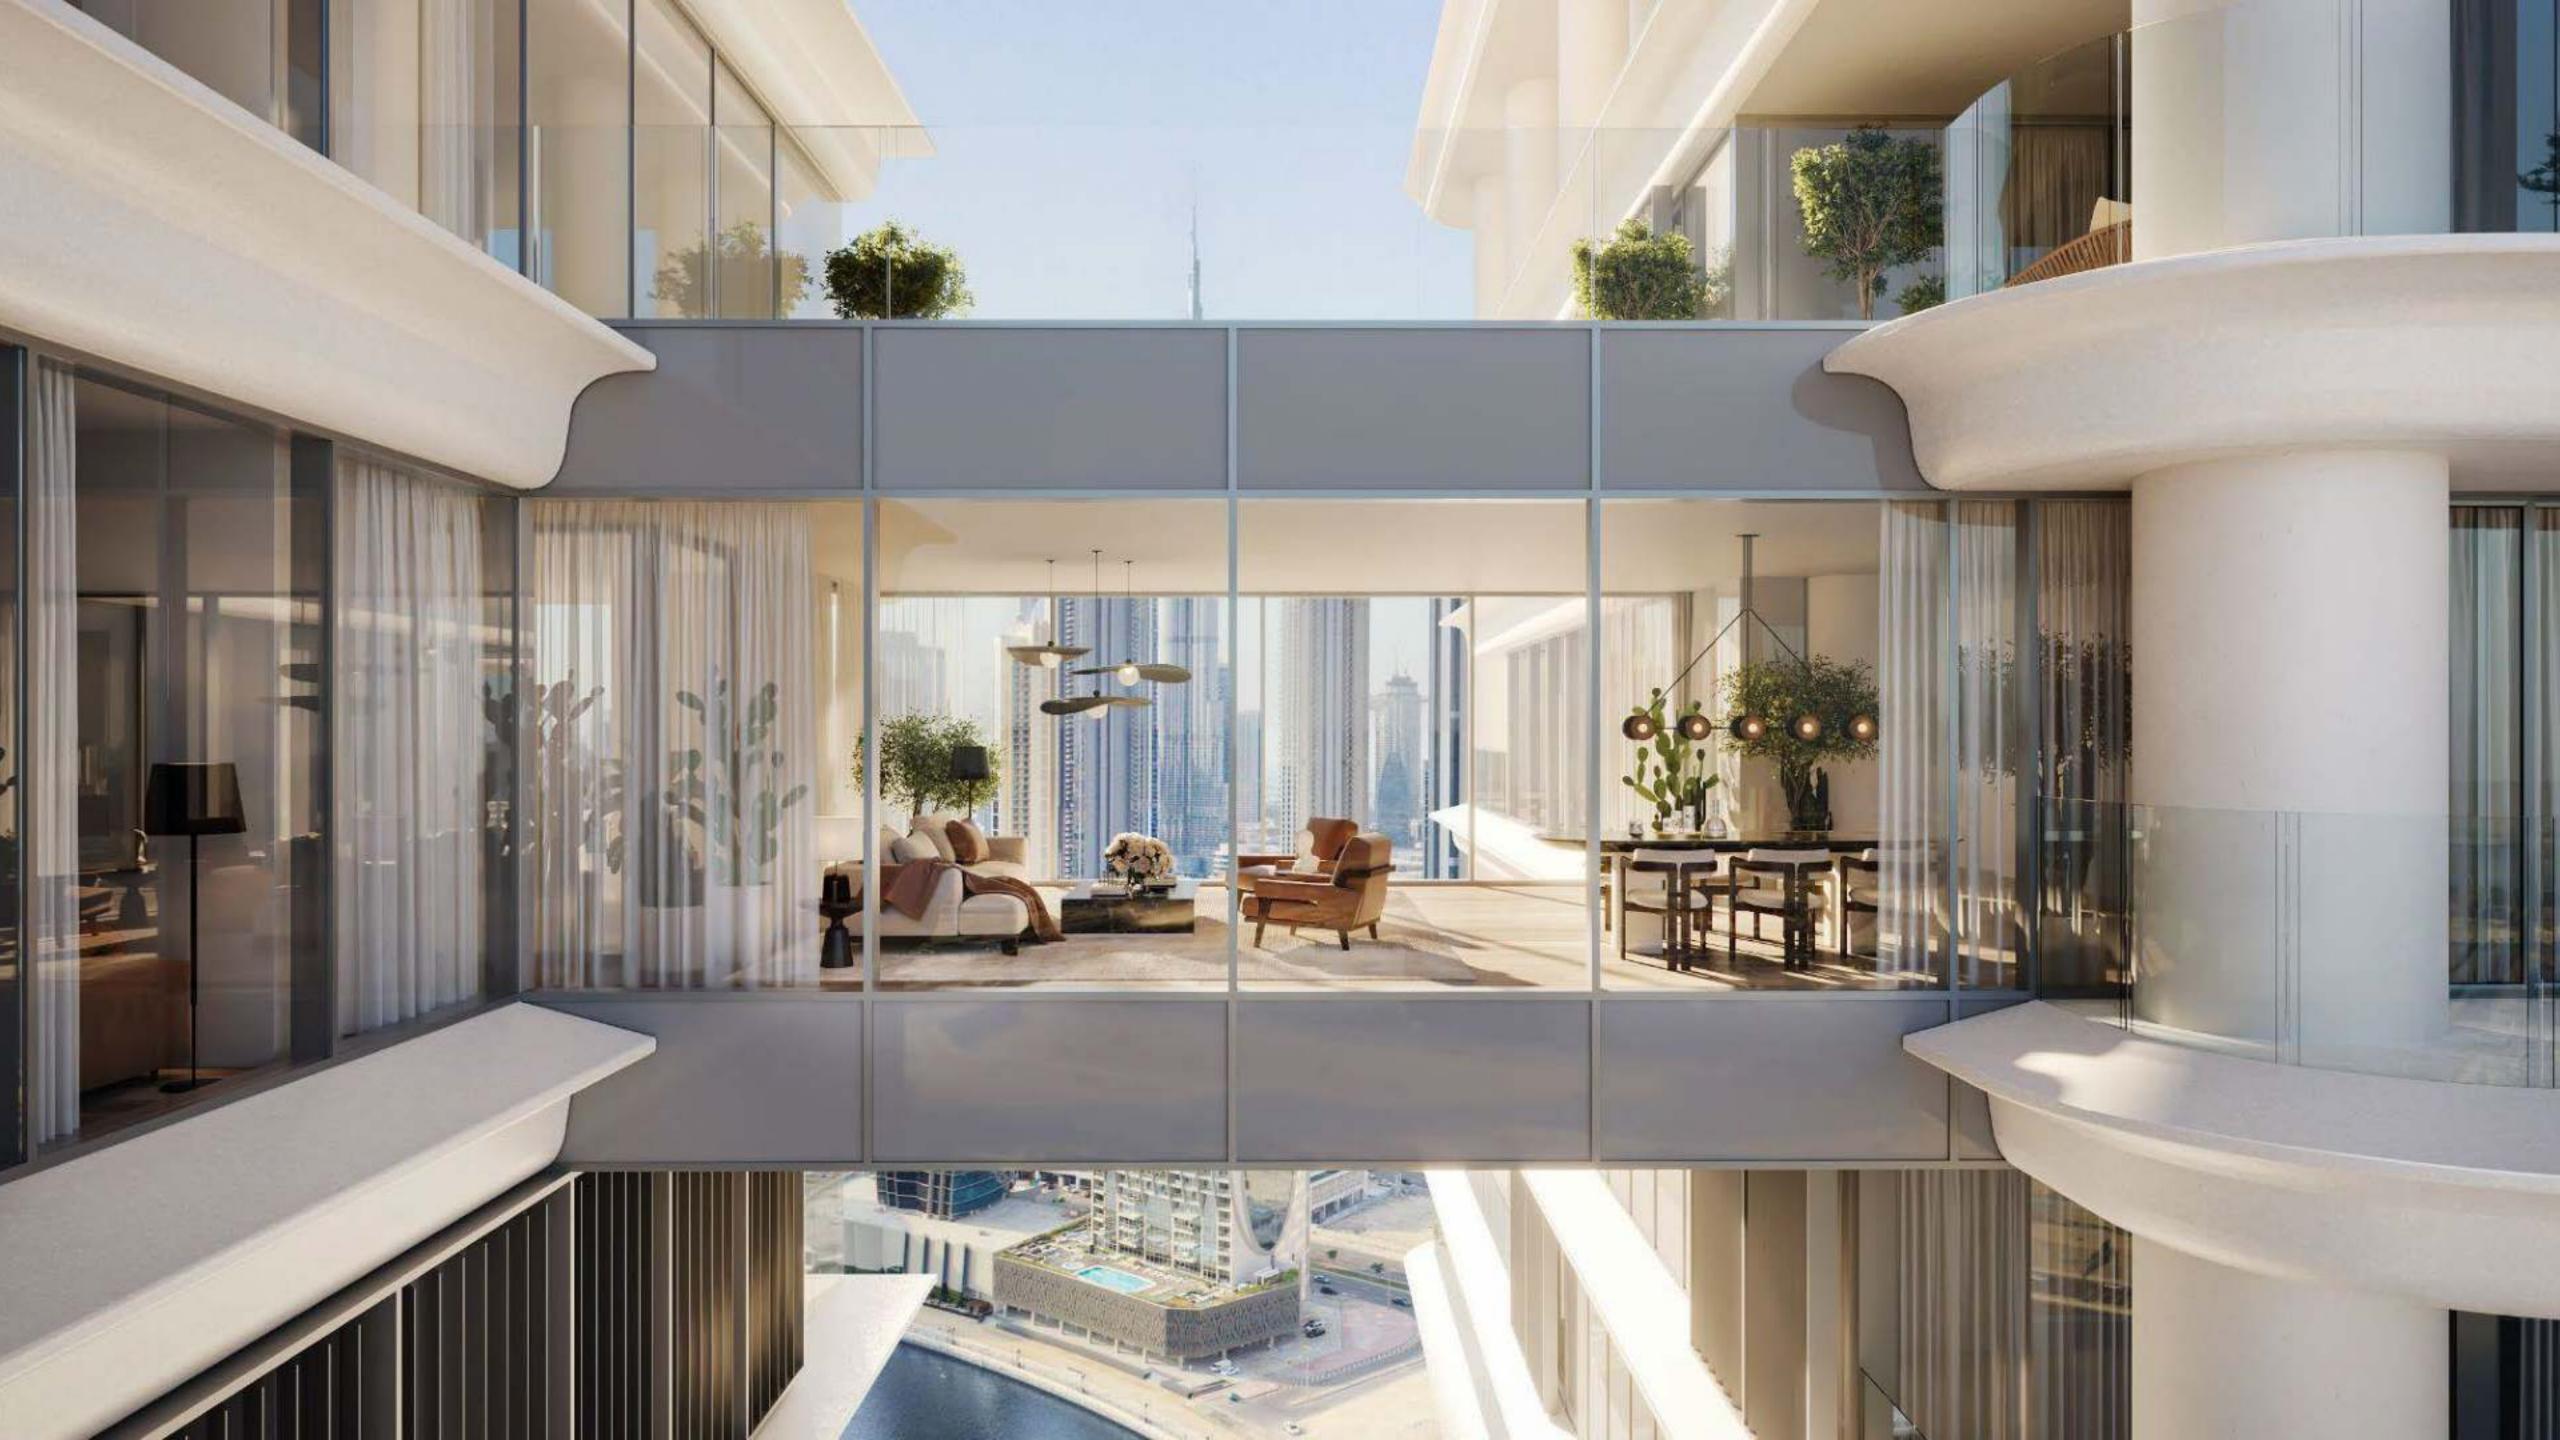

# An alchemy of beauty and possibility

The 92 residences range from two to four-bedroom apartments and are crowned by two extraordinary penthouses.

The residences exemplify the delights of indoor-outdoor living, with select residences boasting private terrace pools and double-height spaces. Generous proportions create an ambiance of vastness, ideal for relaxation, entertainment, and savoring the panoramic views of Marasi Bay, Burj Khalifa and Downtown Dubai.

The spaces and bridges between the towers form 'hanging' dining rooms - an outstanding feature of three unique residences that turn a daily experience into a transcendent moment that blurs glass with sky, the earthly with the celestial.

## VELA VIENTO Residences

- · 92 Exquisite residences
- · Fully-furnished and designed by Gilles & Boissier
- · Glorious terraces and floor-to-ceiling windows
- · Select residences enjoy private pools and double-height spaces
- · Panoramic views of Marasi Bay, Downtown Dubai and Burj Khalifa