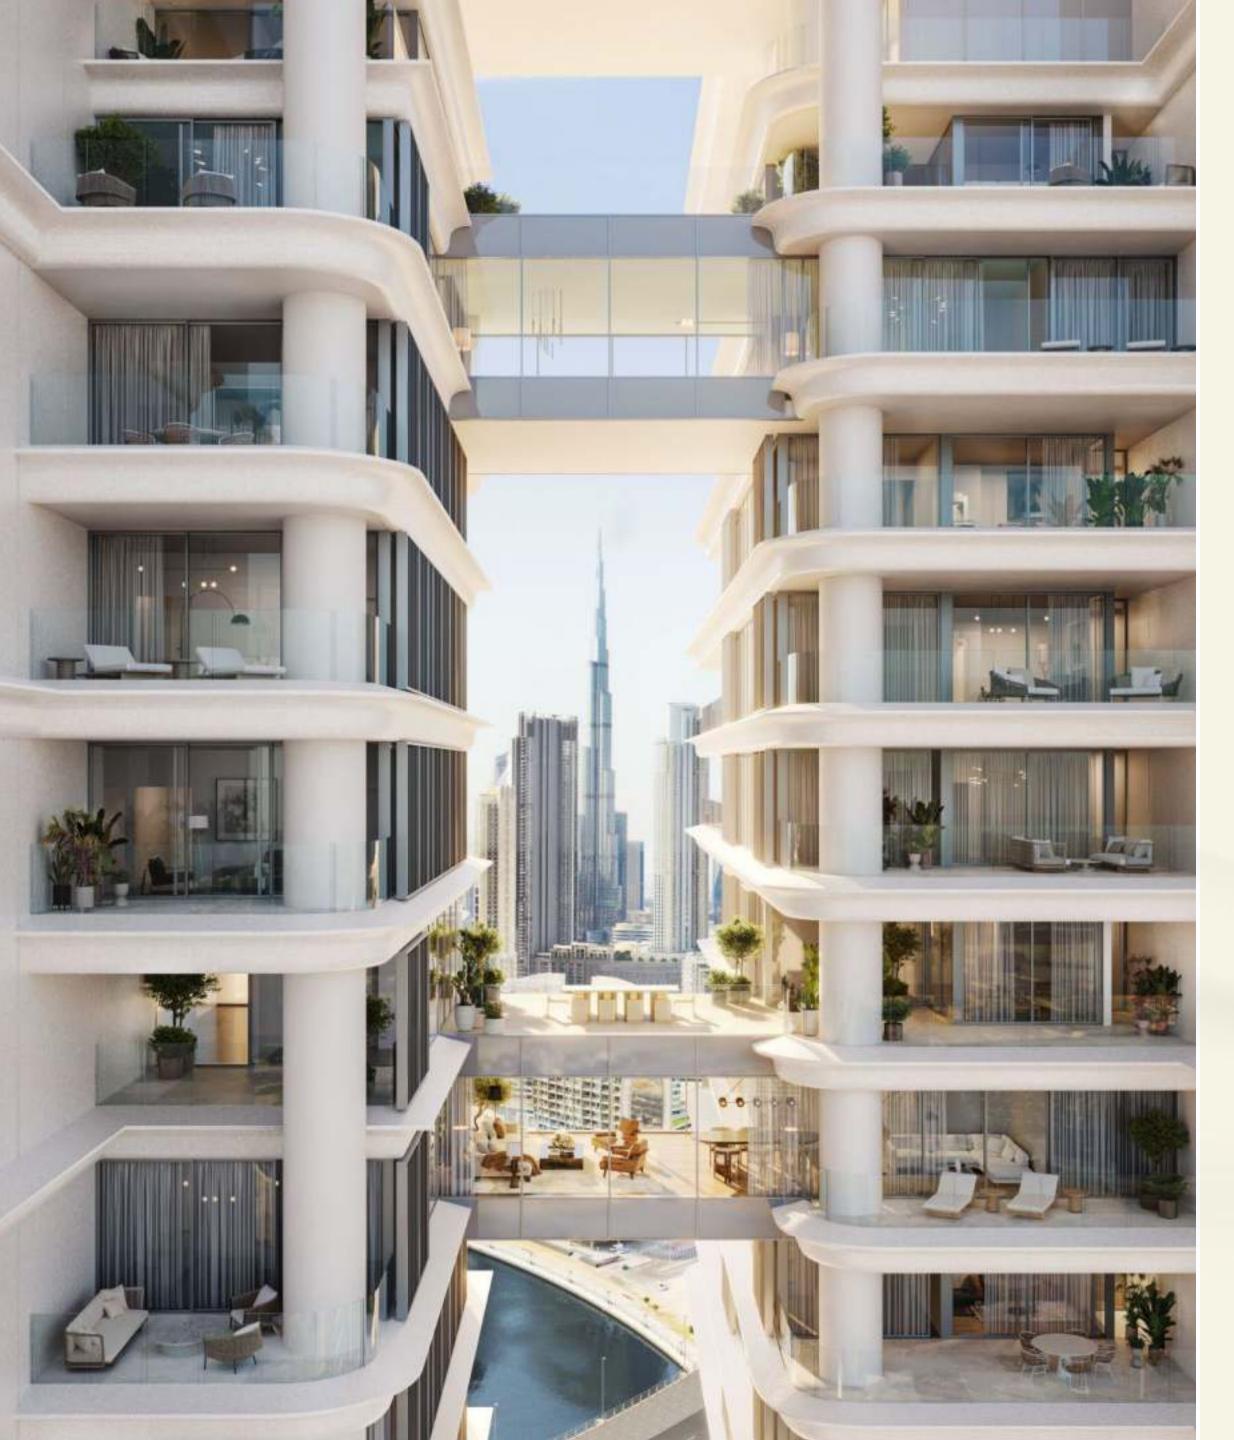

# A sublime arrival

Surrounded by lush landscaping and majestic layers of water, the grand, ramping approach leads you to an elevated lobby. Here, the Burj Khalifa is framed as a perfect view between the airy elevations of VELA VIENTO.

# An alchemy of beauty and possibility

The 92 residences range from two to four-bedroom apartments and are crowned by two extraordinary penthouses.

The residences exemplify the delights of indoor-outdoor living, with select residences boasting private terrace pools and double-height spaces. Generous proportions create an ambiance of vastness, ideal for relaxation, entertainment, and savoring the panoramic views of Marasi Bay, Burj Khalifa and Downtown Dubai.

The spaces and bridges between the towers form 'hanging' dining rooms - an outstanding feature of three unique residences that turn a daily experience into a transcendent moment that blurs glass with sky, the earthly with the celestial.