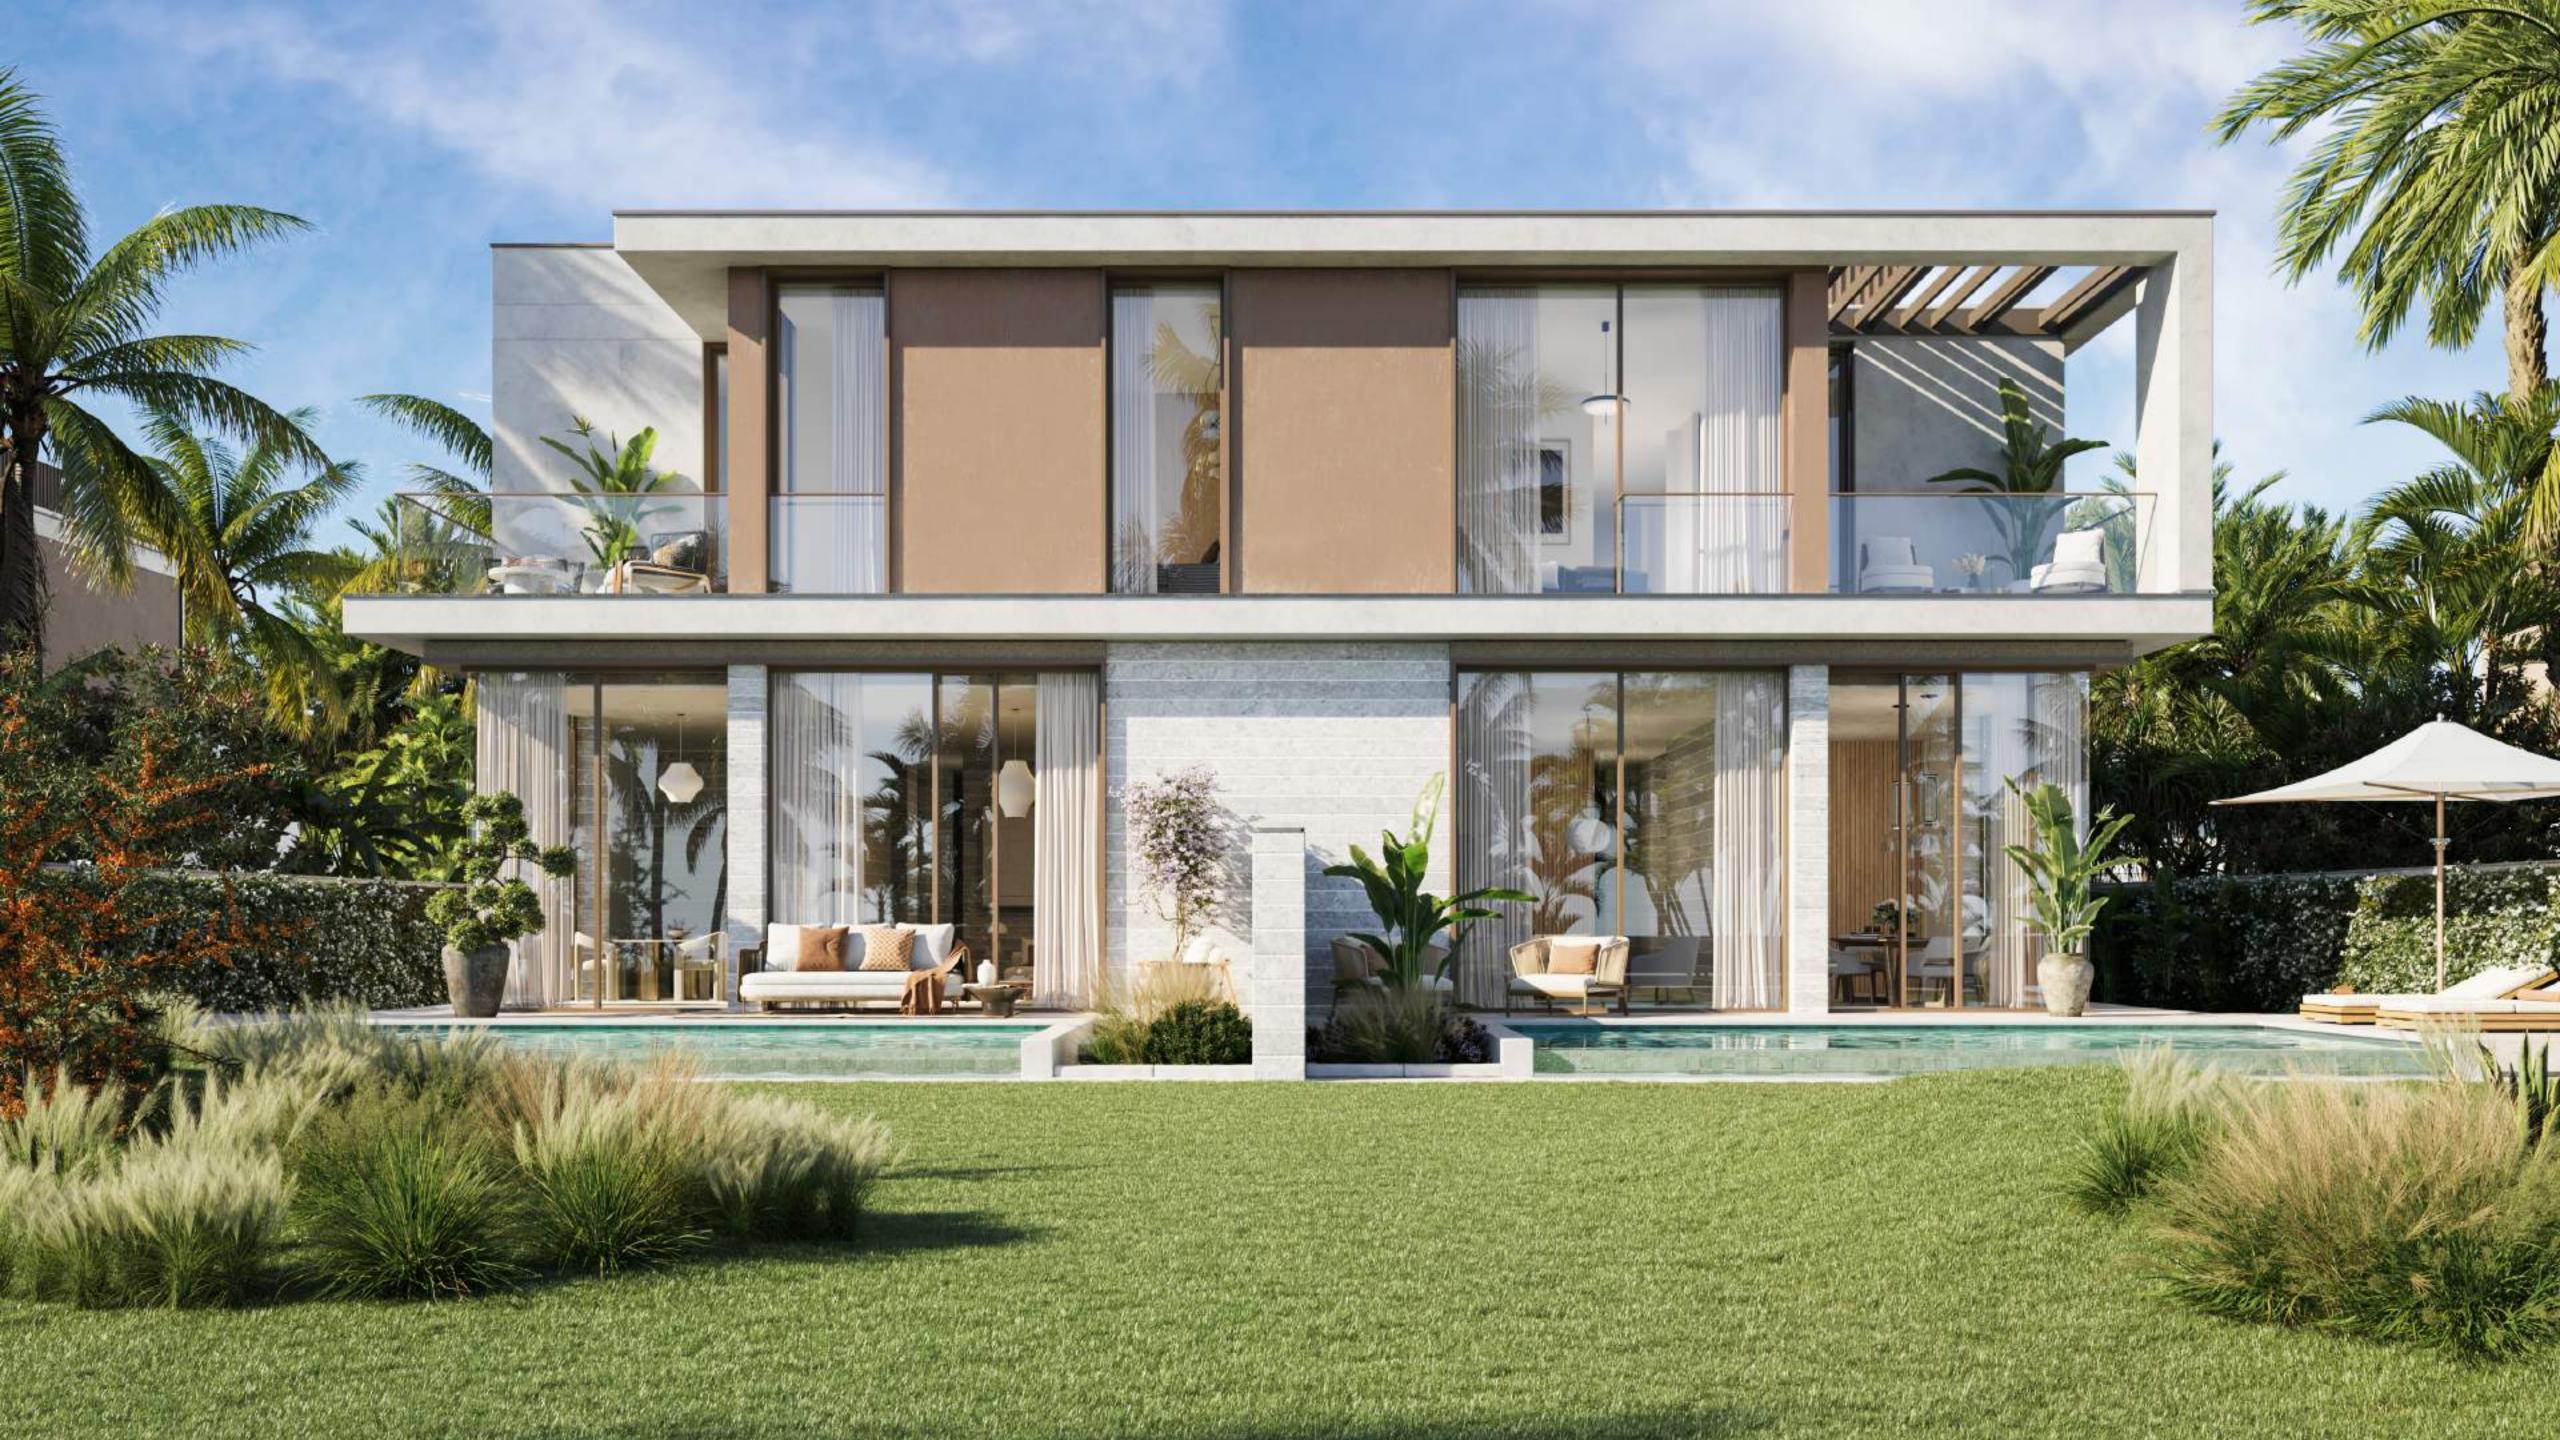

#### A LIFESTYLE INSPIRED BY THE SEA, ENRICHED BY DESIGN.

On expansive 354 to 396 sqm, our semi-detached villas redefine contemporary living along the flourishing park of the central greenway. Seamlessly connected to the waterfront park through lush linear pathways, these residences showcase intelligent design that perfectly balances privacy and natural light.

## Listen to the sound of *nature*

THREE BEDROOM

This semi-detached villa stands gracefully with the garage side façade first floor with wood cladding contrasting with the façade in lighter brick/stone. This 3-bedroom option features G+1 floors, bedrooms with luxurious ensuite bathrooms. Complete with laundry facilities, a maid's room, and parking.