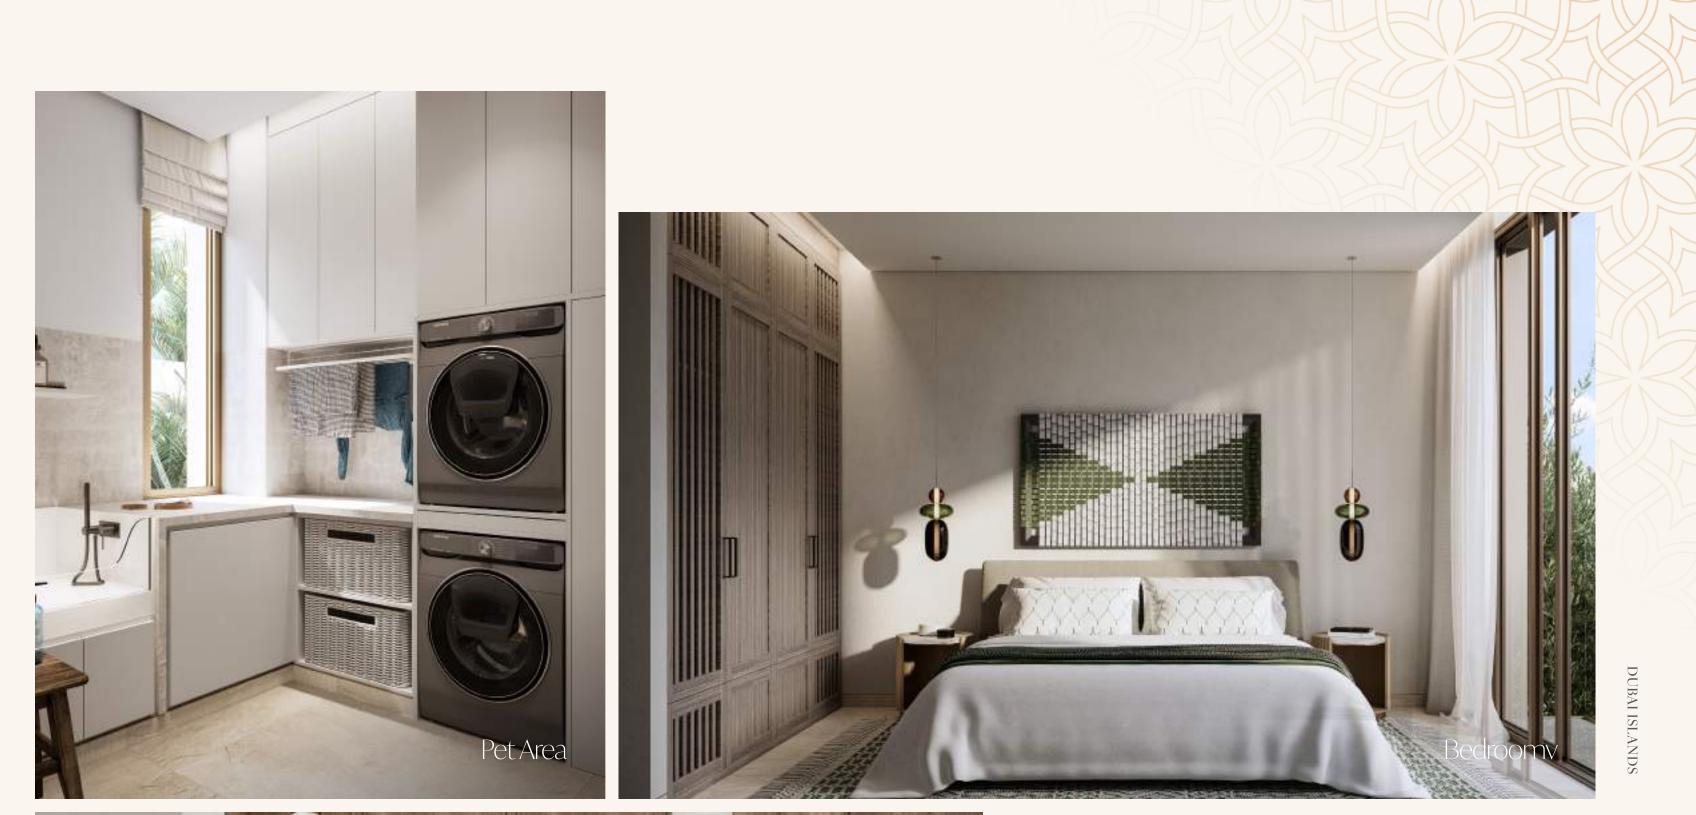

# The Interiors

- Natural and warm island aesthetic finish palette
- "Barefoot Luxury" Design direction
- High quality natural and technical finishes selected for form and function with maintenance and longevity in mind.
- Neutral and accent colour finish palettes available for all schemes
- Kitchen with built-in appliances and features
- Ironmongery, brassware and ceramics from quality international brands
- Thoughtfully designed warm white LED lighting throughout
- A perfect pet and utility room for active families, with wash sink and storage.

## Listen to the sound of *nature*

THREE BEDROOM

This semi-detached villa stands gracefully with the garage side façade first floor with wood cladding contrasting with the façade in lighter brick/stone. This 3-bedroom option features G+1 floors, bedrooms with luxurious ensuite bathrooms. Complete with laundry facilities, a maid's room, and parking.