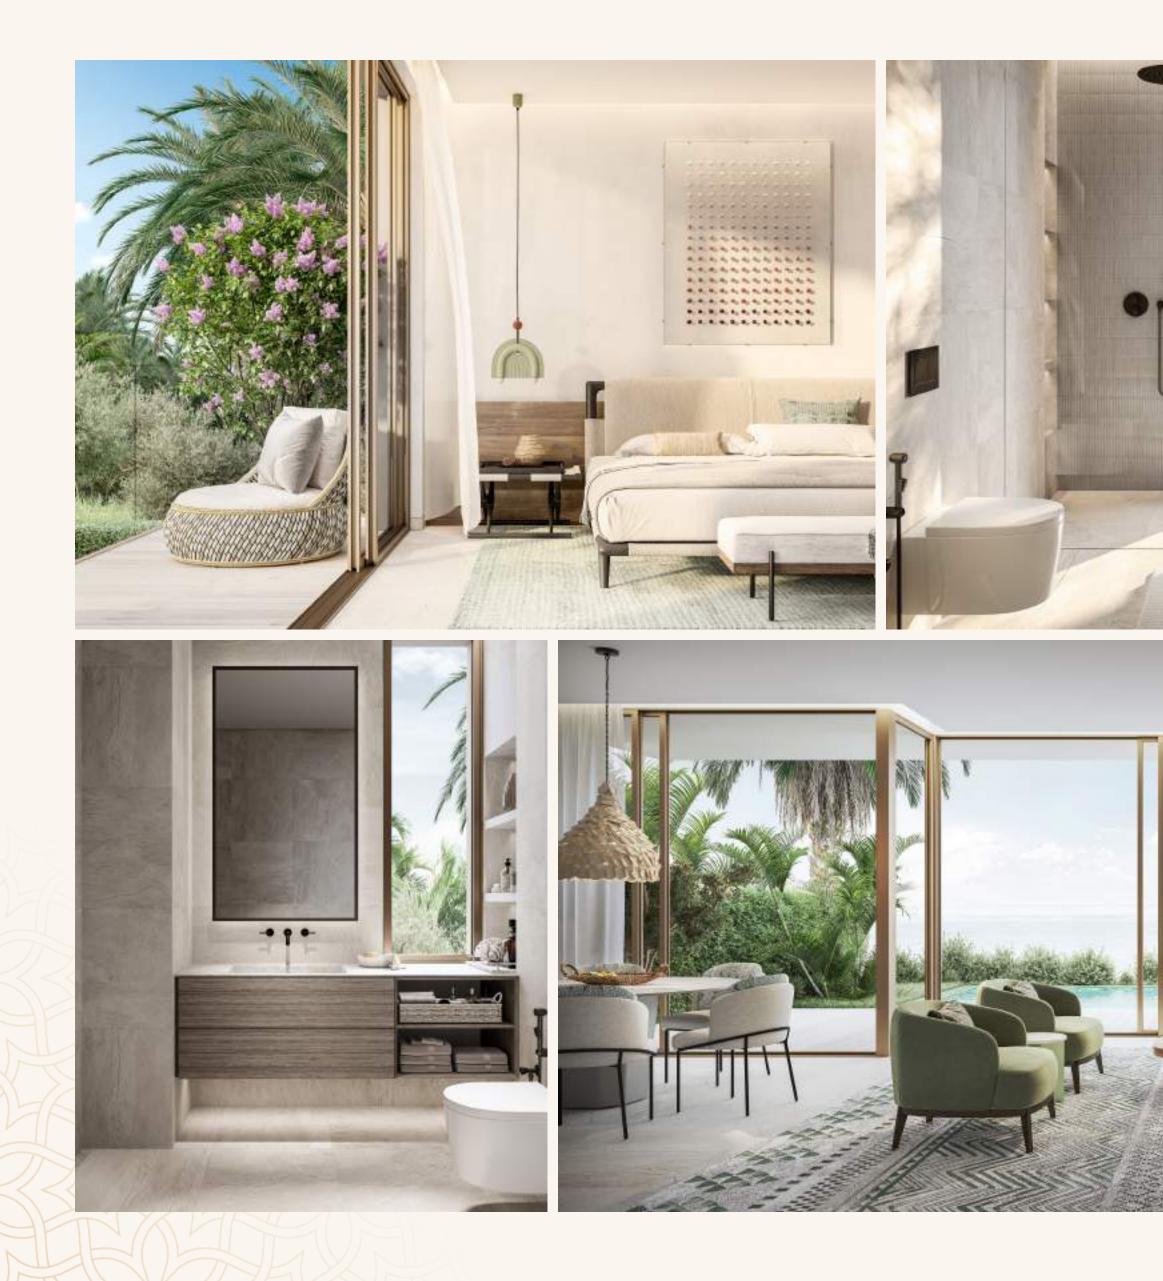

# The Interiors

- Natural and warm island aesthetic finish palette
- "Barefoot Luxury" Design direction
- High quality natural and technical finishes selected for form and function with maintenance and longevity in mind.
- Neutral and accent colour finish palettes available for all schemes
- Kitchen with built-in appliances and features
- Ironmongery, brassware and ceramics from quality international brands
- Thoughtfully designed warm white LED lighting throughout
- A perfect pet and utility room for active families, with wash sink and storage.

## Listen to the sound of *nature*

THREE BEDROOM

This semi-detached villa stands gracefully with the garage side façade first floor with wood cladding contrasting with the façade in lighter brick/stone. This 3-bedroom option features G+1 floors, bedrooms with luxurious ensuite bathrooms. Complete with laundry facilities, a maid's room, and parking.