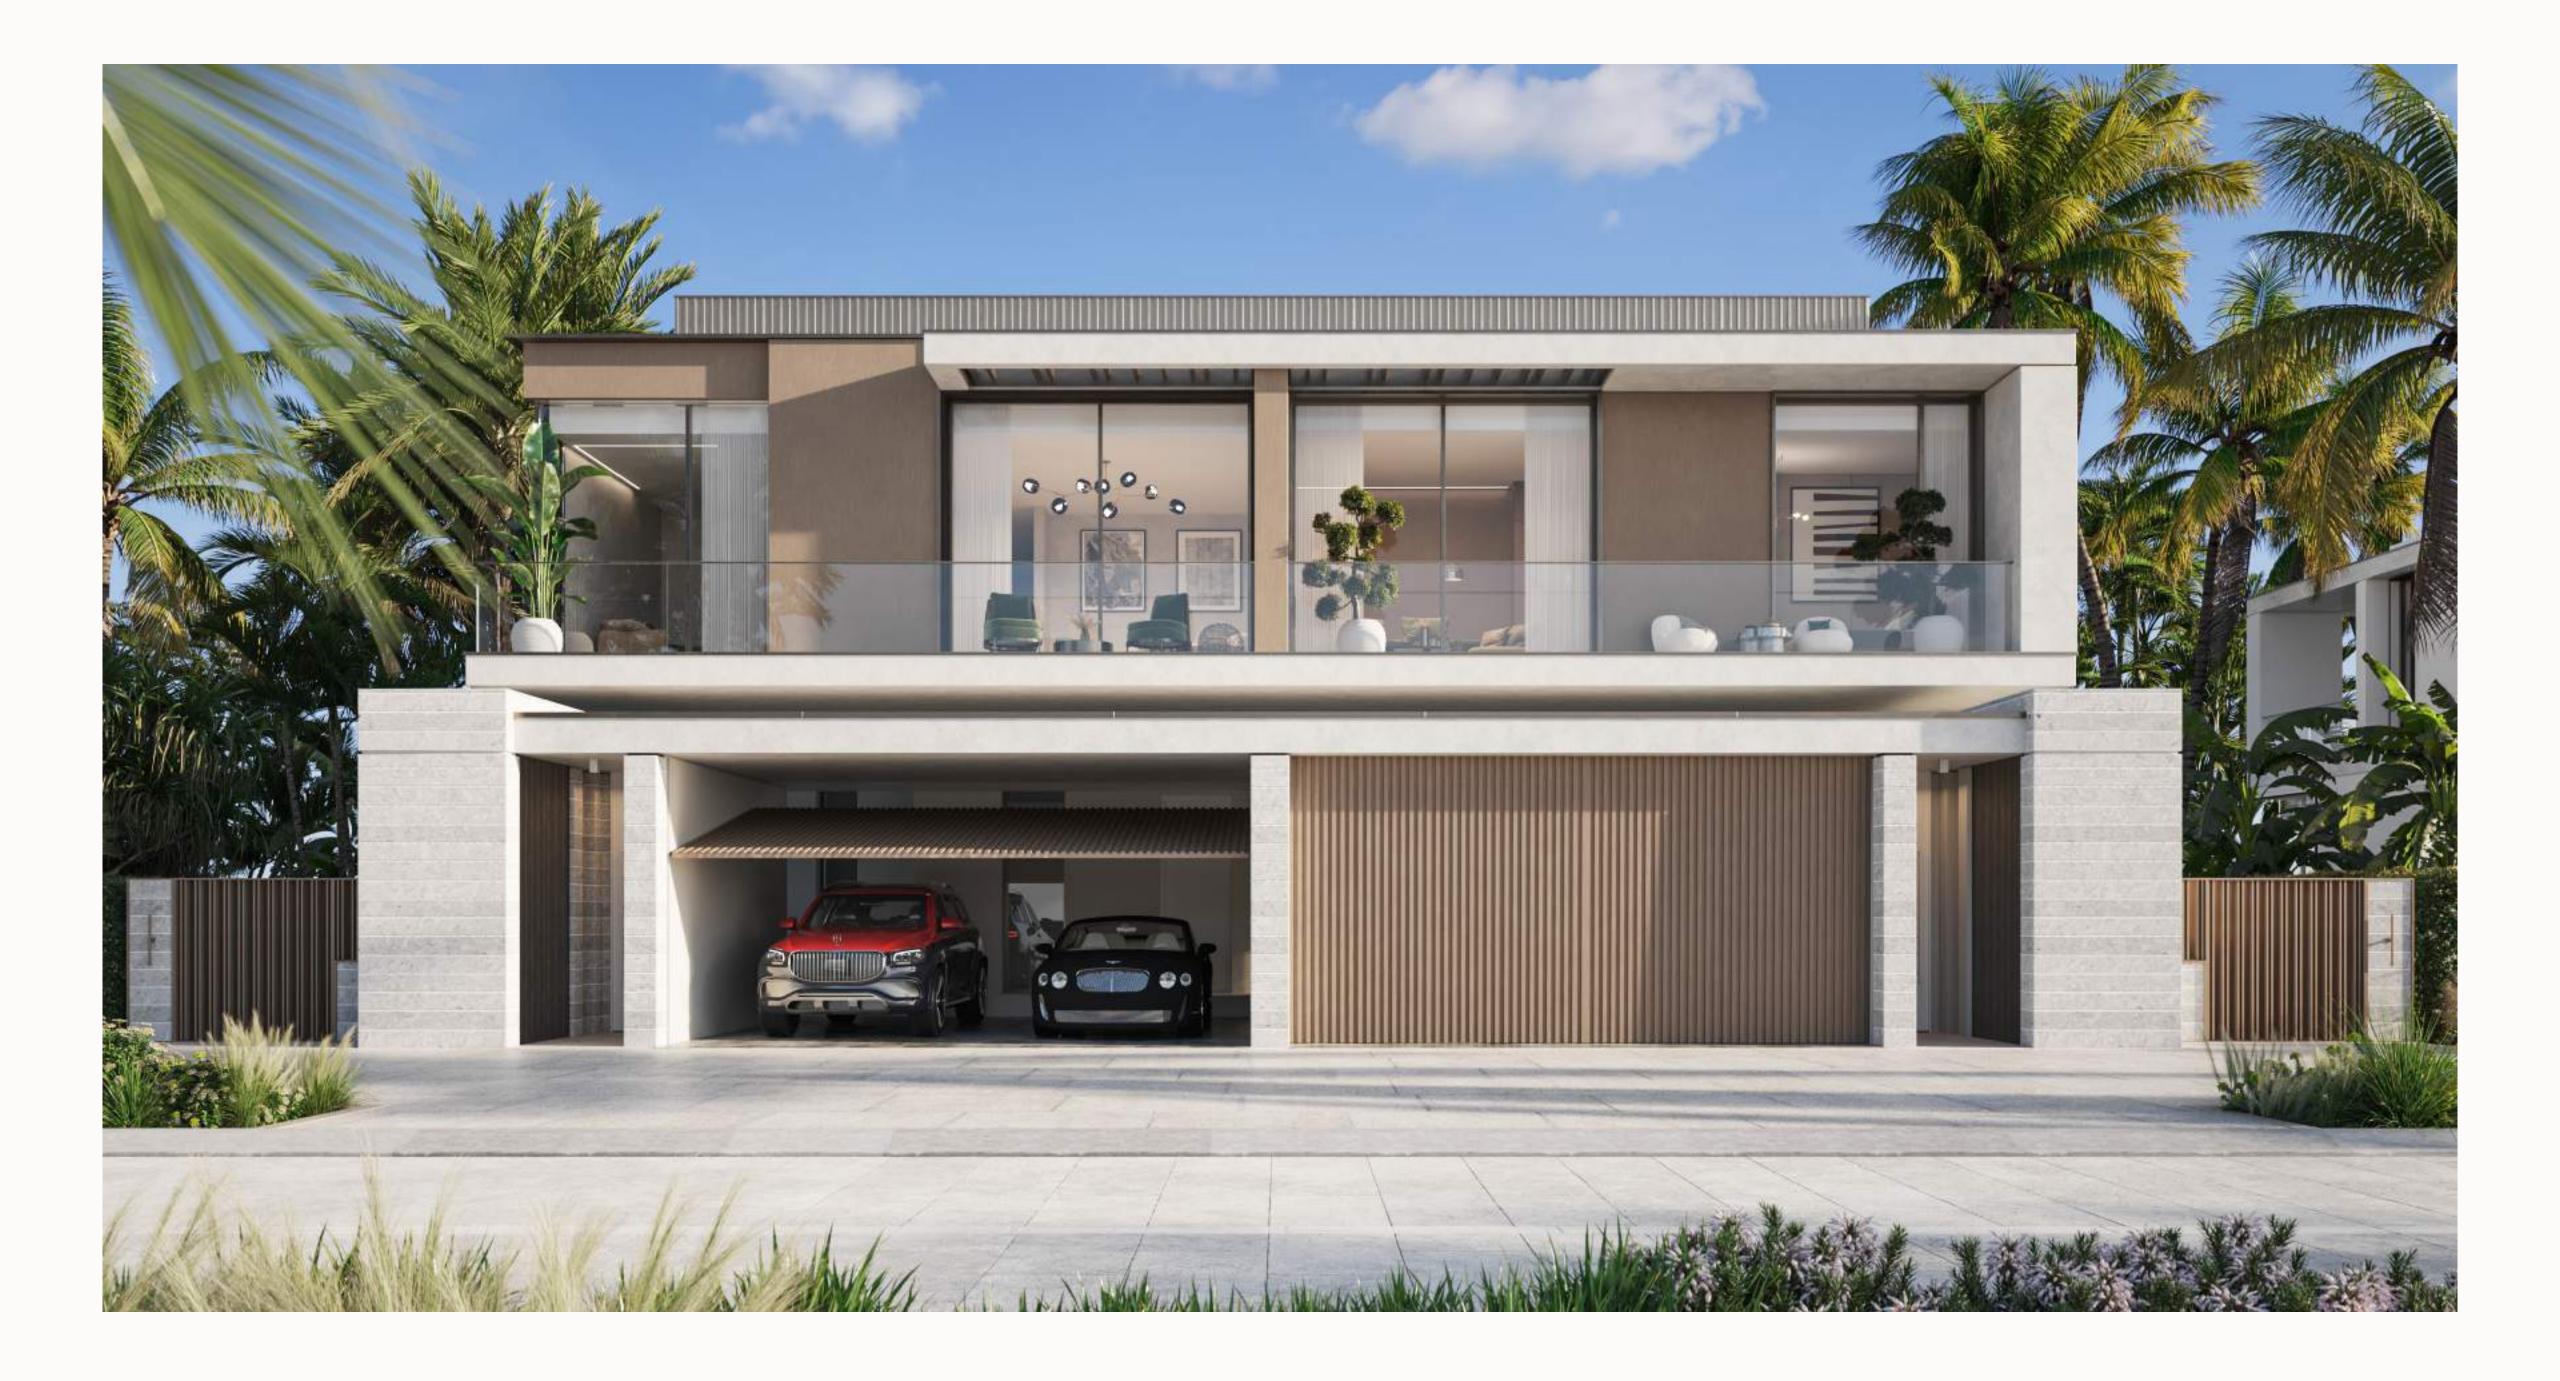

# The Interiors

- Natural and warm island aesthetic finish palette
- "Barefoot Luxury" Design direction
- High quality natural and technical finishes selected for form and function with maintenance and longevity in mind.
- Neutral and accent colour finish palettes available for all schemes
- Kitchen with built-in appliances and features
- Ironmongery, brassware and ceramics from quality international brands
- Thoughtfully designed warm white LED lighting throughout
- A perfect pet and utility room for active families, with wash sink and storage.

#### A LIFESTYLE INSPIRED BY THE SEA, ENRICHED BY DESIGN.

On expansive 354 to 396 sqm, our semi-detached villas redefine contemporary living along the flourishing park of the central greenway. Seamlessly connected to the waterfront park through lush linear pathways, these residences showcase intelligent design that perfectly balances privacy and natural light.