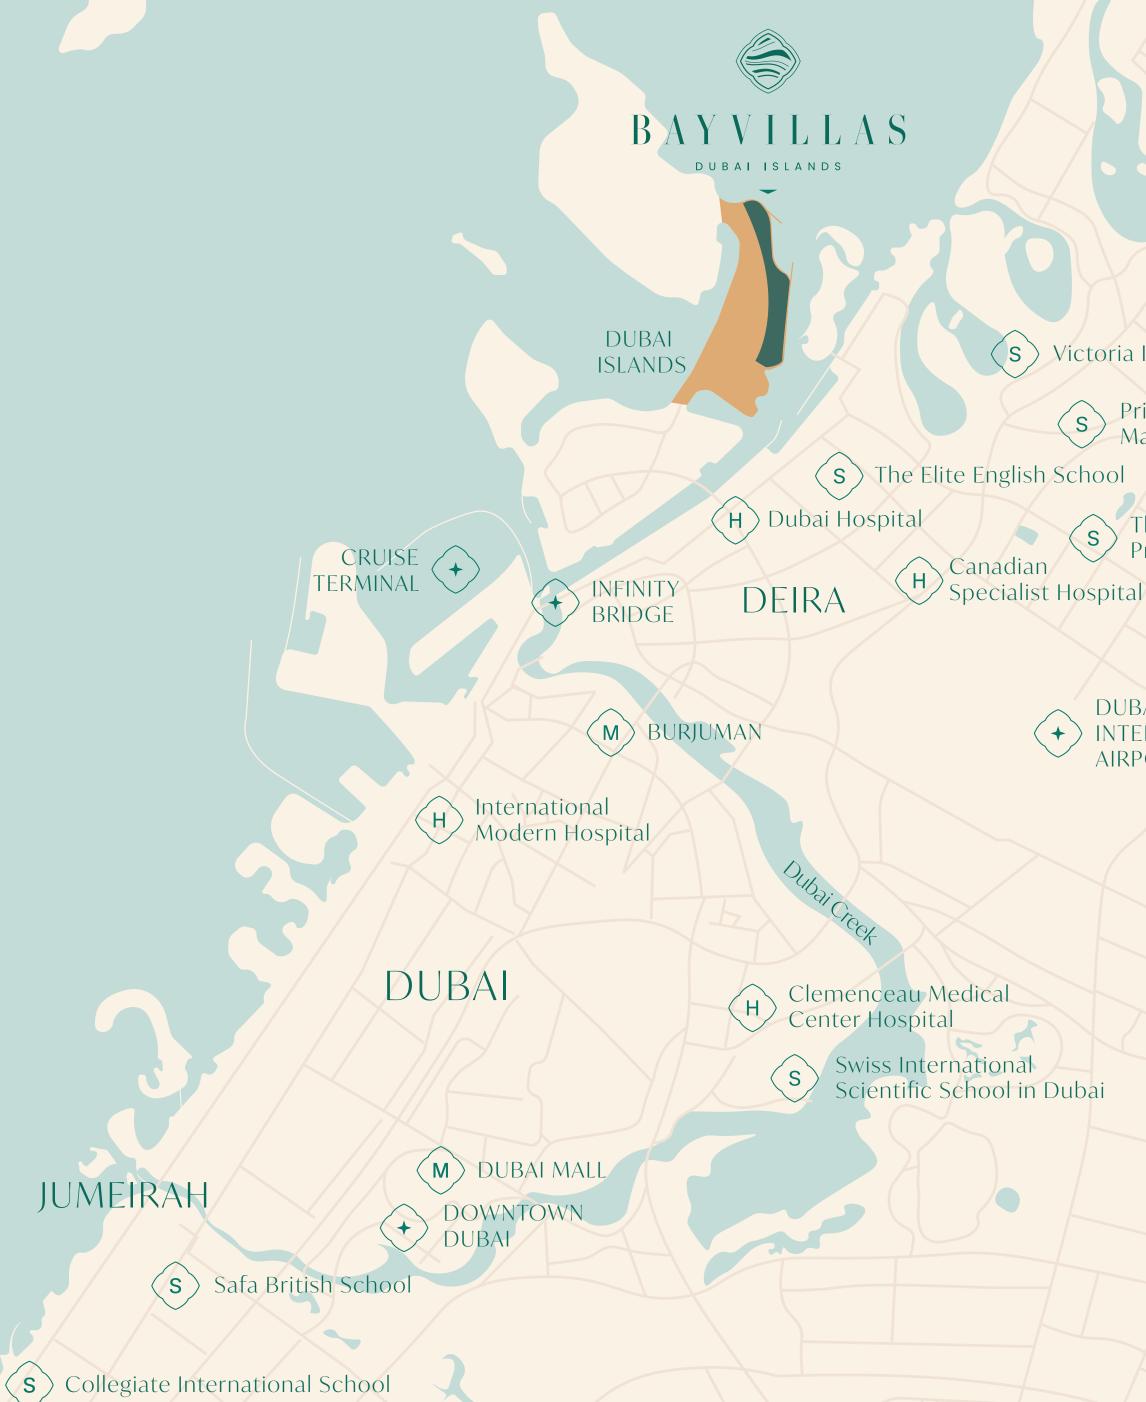

# Location & Neighbourhood

#### FEEL THE NEW RHYTHM OF DUBAI ISLANDS IN HARMONY WITH THE PAST

Designed in line with Dubai's overall vision to be the world's best city to live, Dubai Islands create an extra-ordinary lifestyle. This unique group of five Islands, spans 18sqkm and offers over 50km of splendid waterfront real estate, 20km of pristine beaches, 2km of landscaped parks and open spaces, and premium golf course overlooking the Arabian Gulf.

#### POINTS OF INTEREST

Infinity Bridge: 6min / 6kms Cruise Terminal: 19min / 12kms Dubai International Airport: 18min / 13kms *Downtown Dubai*: 26min / 19kms

#### MALLS

*Burjuman*: 18min / 11kms *Dubai Mall:* 25min / 18kms

#### SCHOOLS

Victoria International School: 19min / 12kms Pristine Private School Main Campus: 14min / 10kms The Elite English School: 6min / 6kms The Apple International School Primary Campus: 16min / 11kms Swiss International Scientific School in Dubai: 30min / 24kms Safa British School: 26min / 20kms Collegiate International School: 34min / 30kms

#### HOSPITAL

*Dubai Hospital:* 8min / 6kms Canadian Specialist Hospital: 10min / 7kms International Modern Hospital: 14min / 10kms *Clemenceau Medical Center Hospital:* 22min / 17kms

# A real bridge to the *future*

Embrace convenient access as you journey home to your luxury lifestyle with the unveiling of the Dubai Islands new access bridge. Spanning 1,425 meters across, Dubai Islands residents will benefit from direct entry and exit points on the Bur Dubai side of the city connecting directly to the Islands over the Dubai Creek.