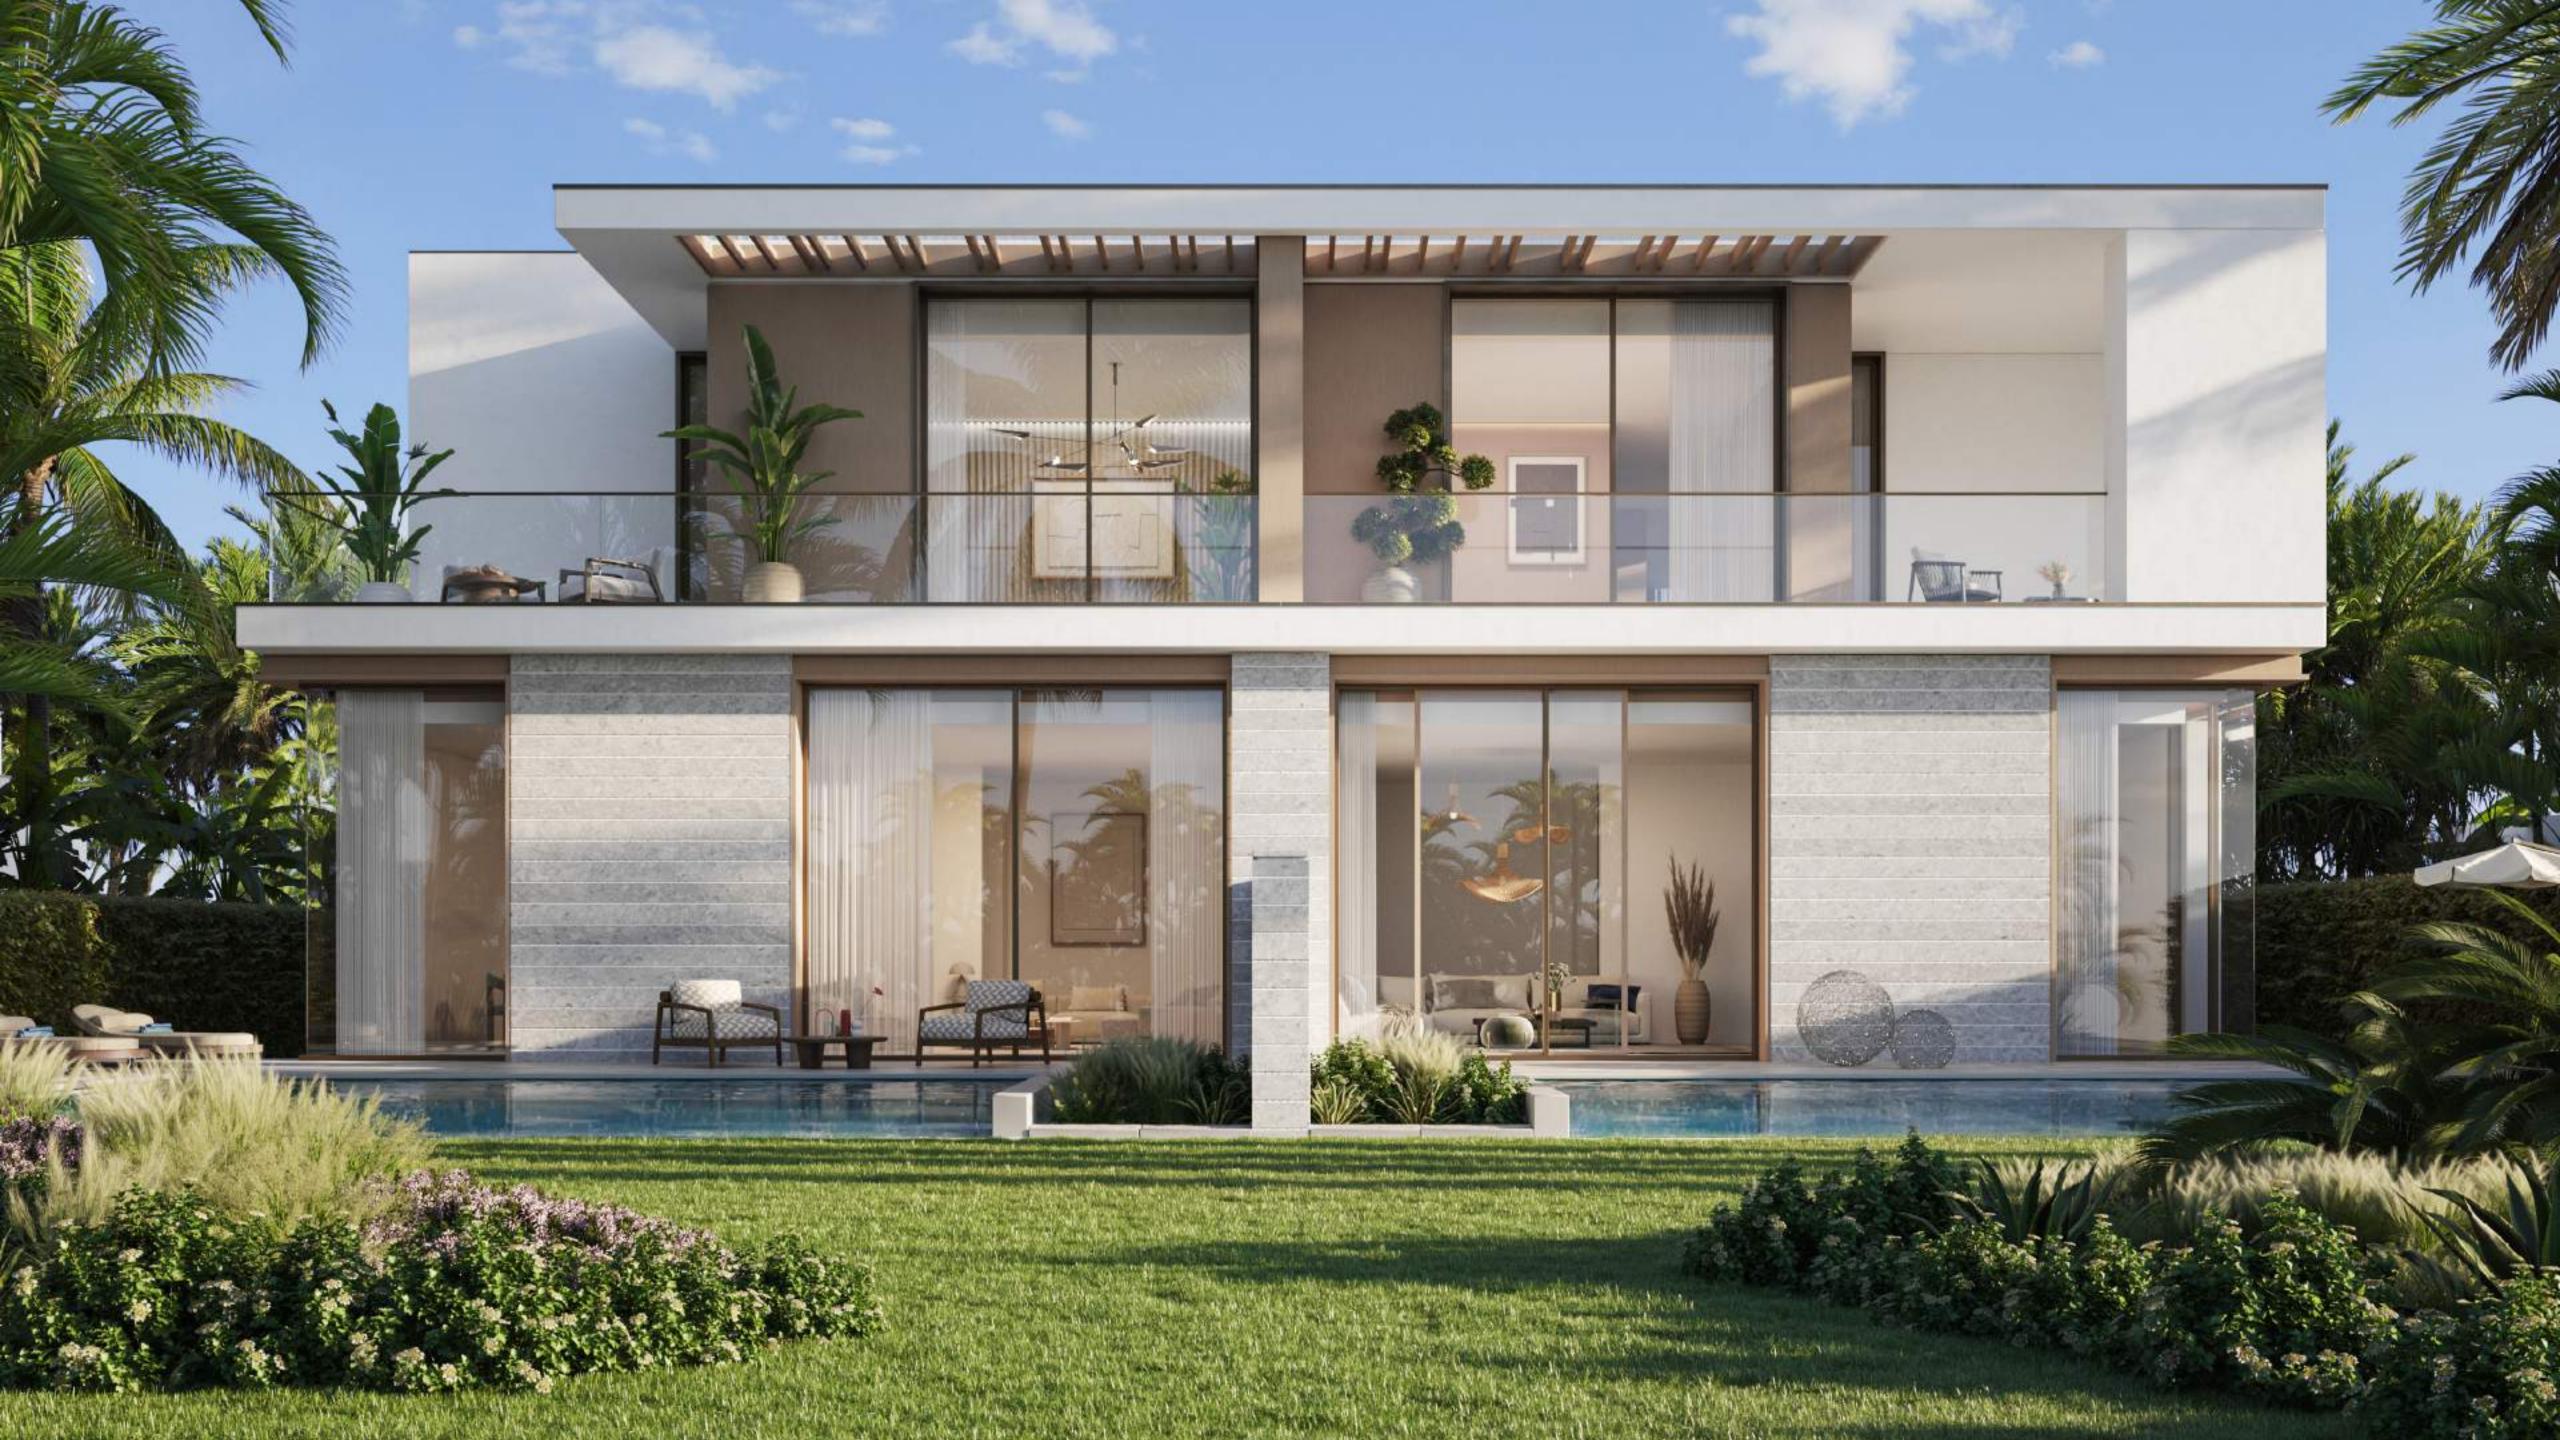

#### A LIFESTYLE INSPIRED BY THE SEA, ENRICHED BY DESIGN.

On expansive 354 to 396 sqm, our semi-detached villas redefine contemporary living along the flourishing park of the central greenway. Seamlessly connected to the waterfront park through lush linear pathways, these residences showcase intelligent design that perfectly balances privacy and natural light.

## Listen to the sound of *nature*

THREE BEDROOM

This semi-detached villa stands gracefully with the garage side façade first floor with wood cladding contrasting with the façade in lighter brick/stone. This 3-bedroom option features G+1 floors, bedrooms with luxurious ensuite bathrooms. Complete with laundry facilities, a maid's room, and parking.