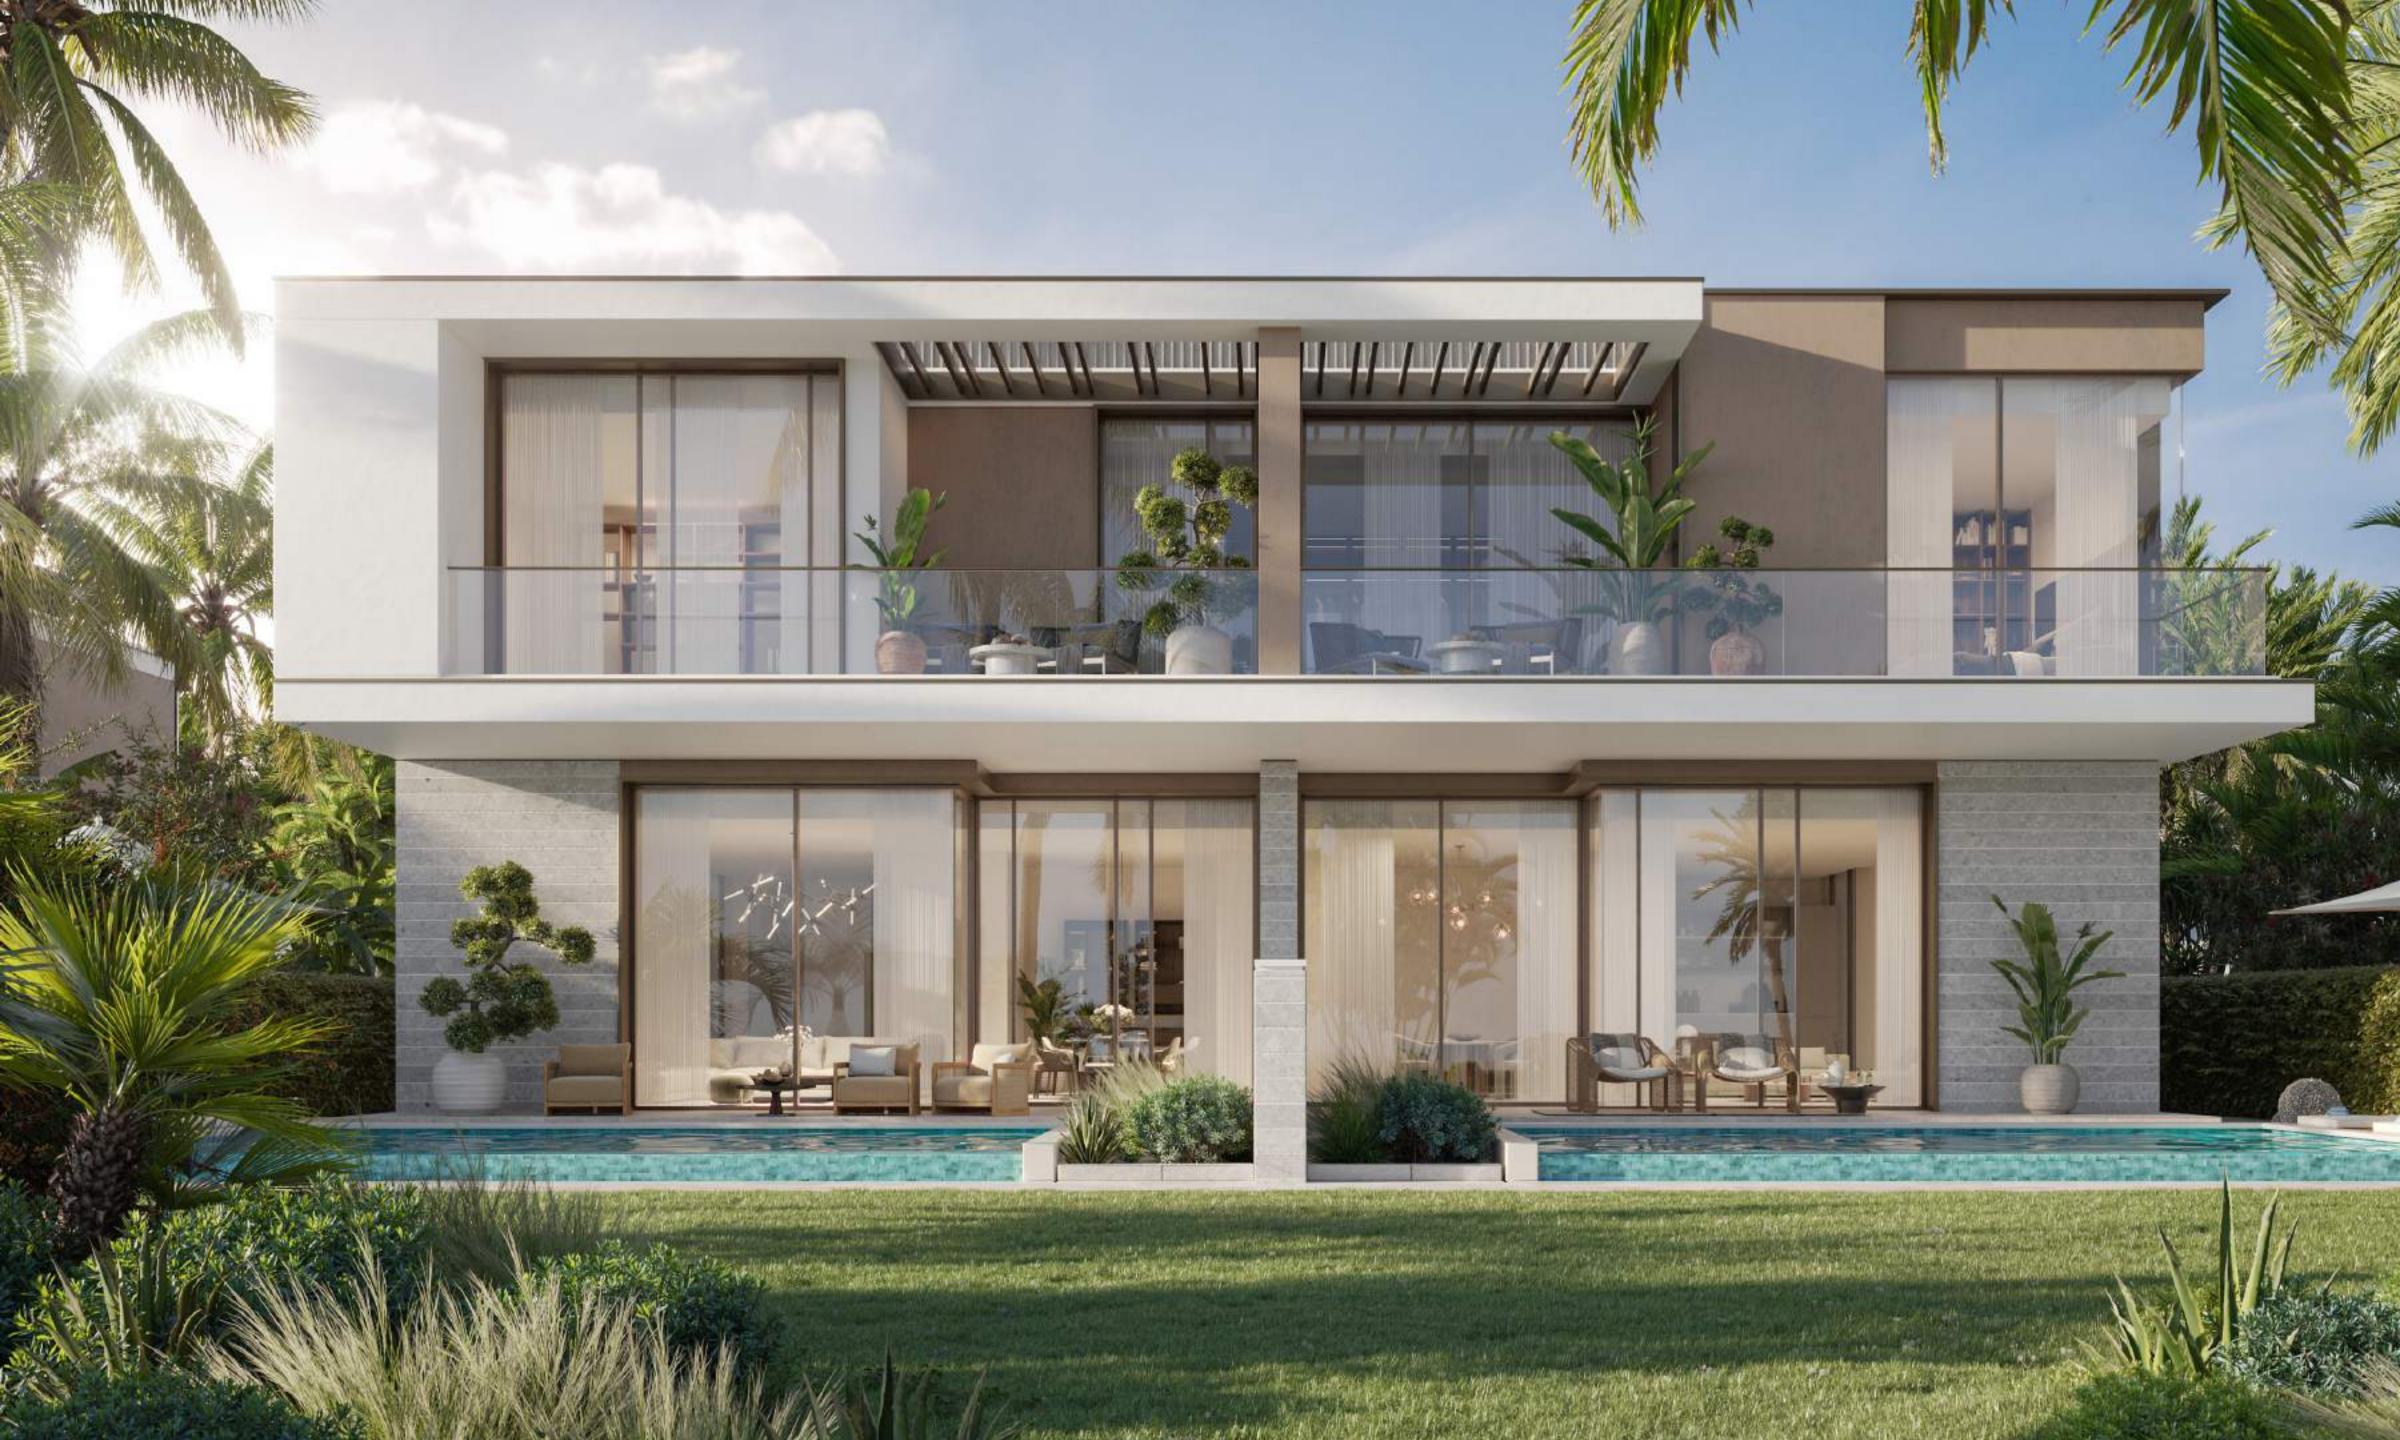

## Listen to the sound of *nature*

THREE BEDROOM

This semi-detached villa stands gracefully with the garage side façade first floor with wood cladding contrasting with the façade in lighter brick/stone. This 3-bedroom option features G+1 floors, bedrooms with luxurious ensuite bathrooms. Complete with laundry facilities, a maid's room, and parking.

## Semi-detached Villas Type A

This villa offers the same room options as the previous villa in a different layout. Each 3 bedroom home is thoughtfully divided to ensure a private sanctuary and seamlessly extending into shared lawn spaces for a communal touch.