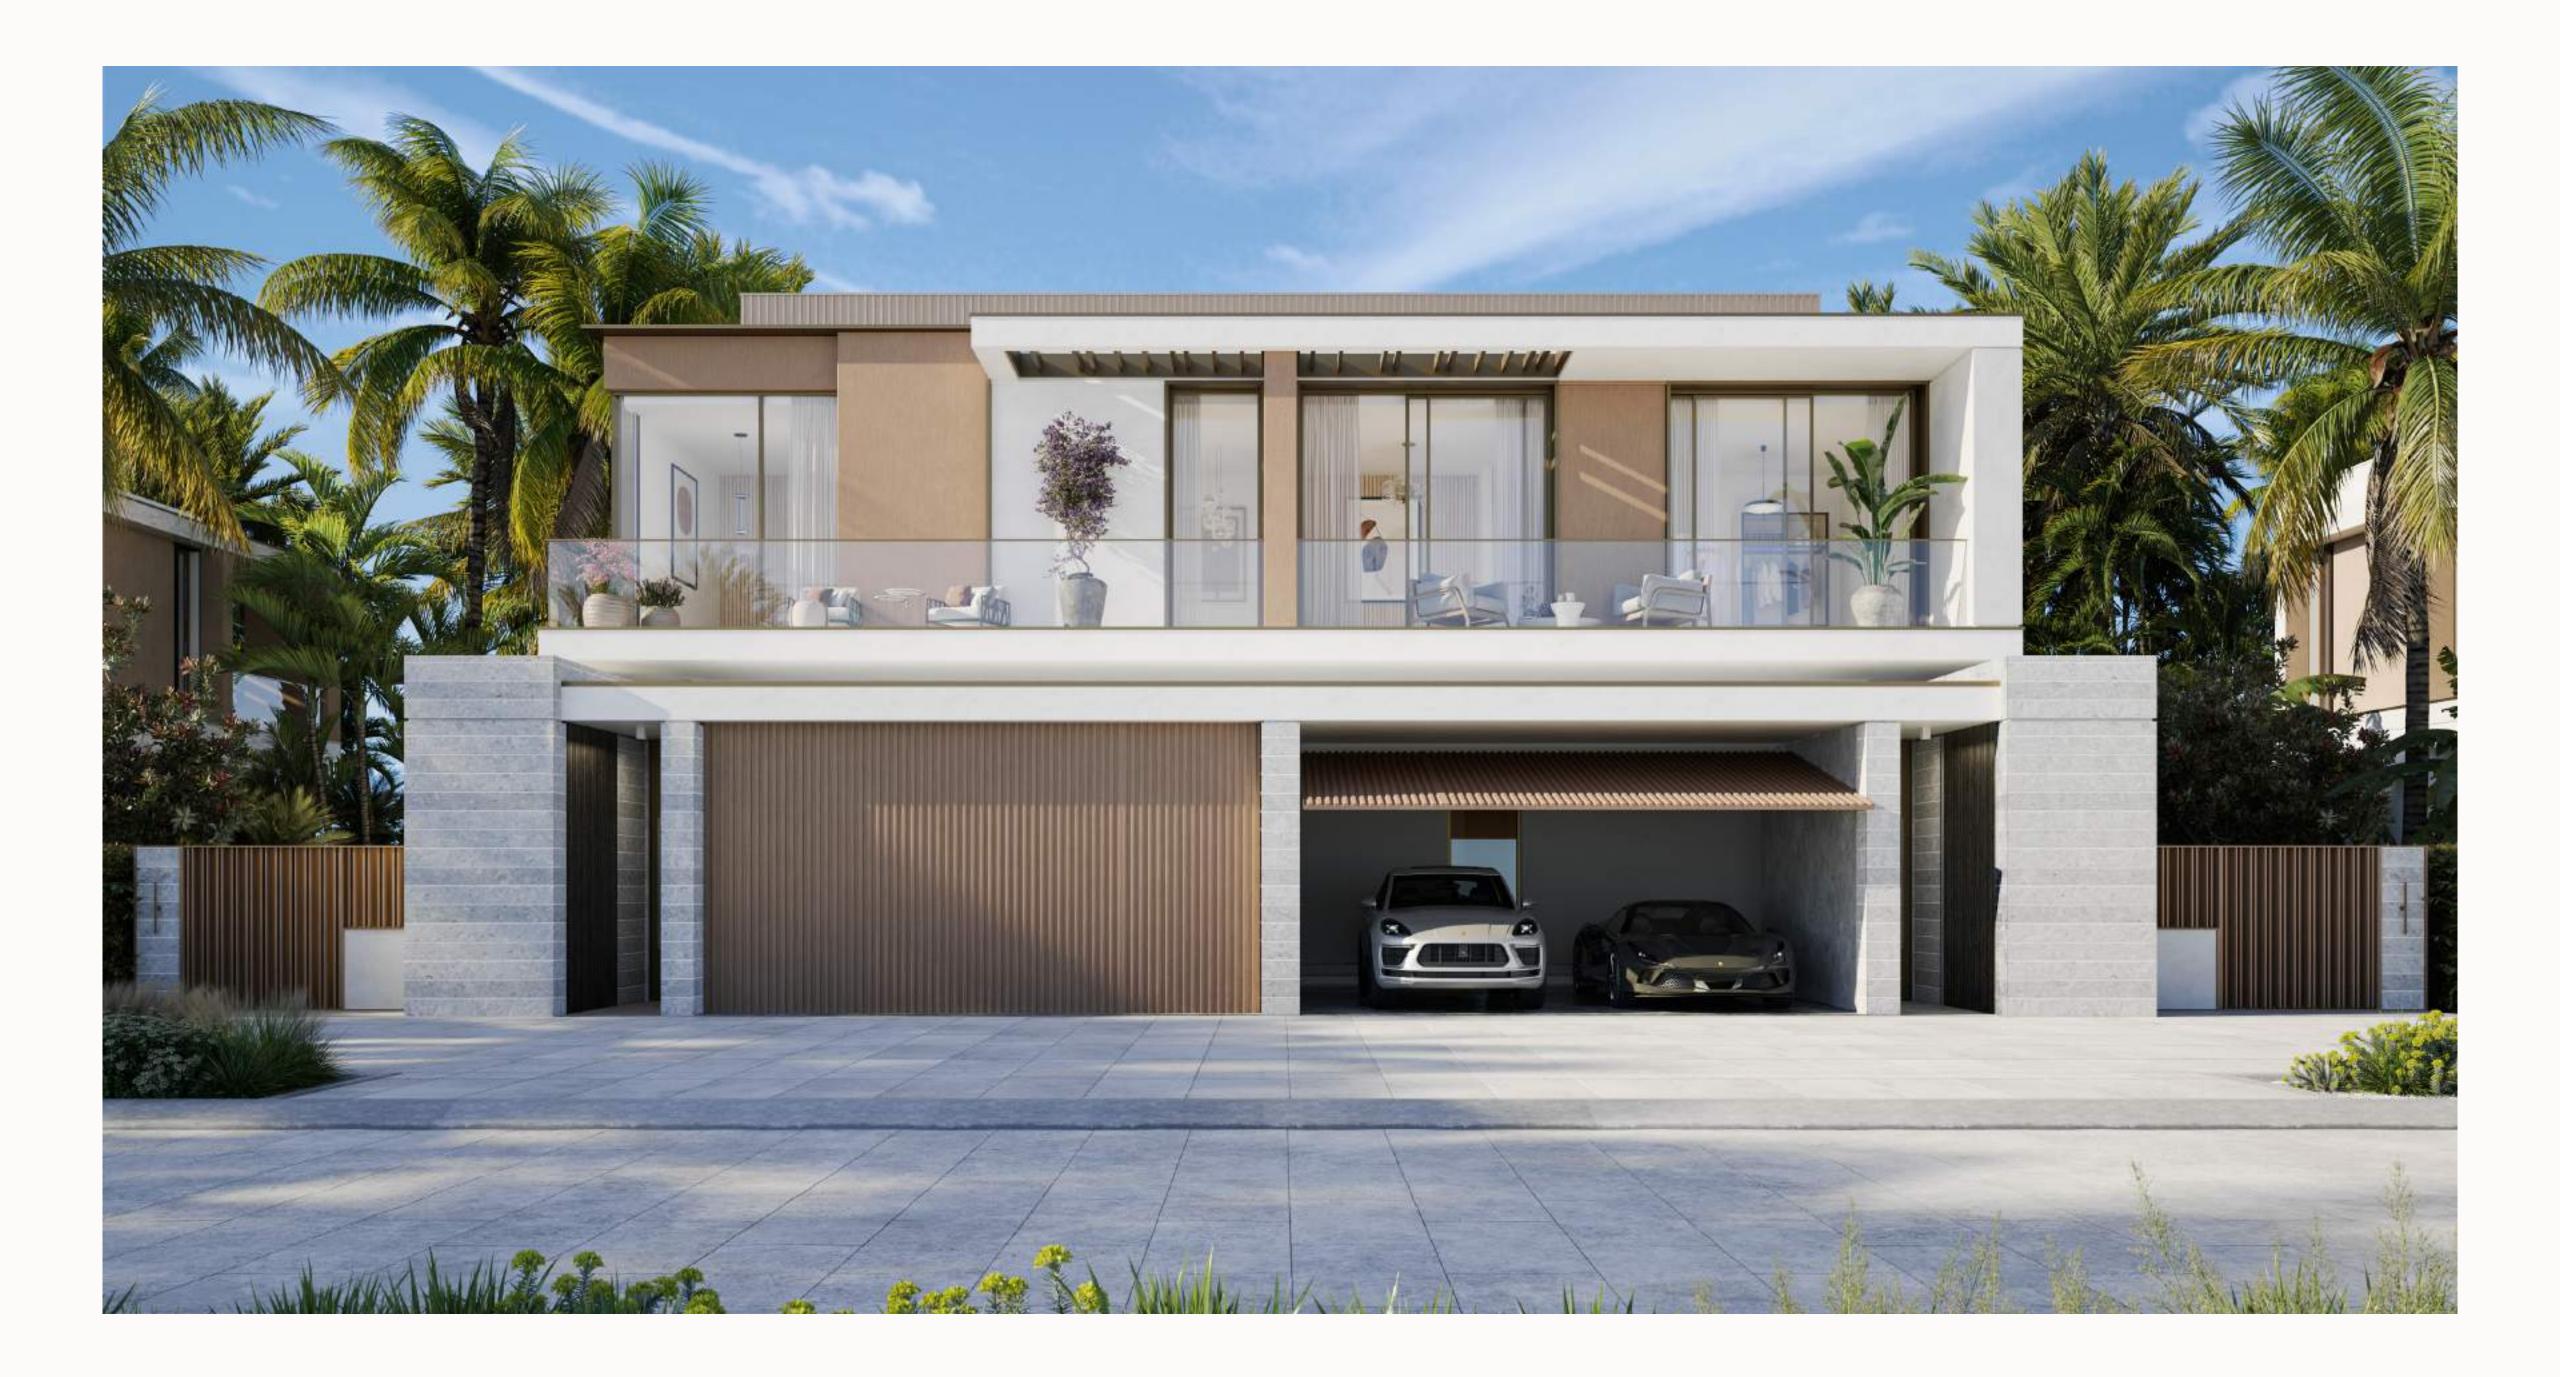

#### A LIFESTYLE INSPIRED BY THE SEA, ENRICHED BY DESIGN.

On expansive 354 to 396 sqm, our semi-detached villas redefine contemporary living along the flourishing park of the central greenway. Seamlessly connected to the waterfront park through lush linear pathways, these residences showcase intelligent design that perfectly balances privacy and natural light.

## Listen to the sound of *nature*

THREE BEDROOM

This semi-detached villa stands gracefully with the garage side façade first floor with wood cladding contrasting with the façade in lighter brick/stone. This 3-bedroom option features G+1 floors, bedrooms with luxurious ensuite bathrooms. Complete with laundry facilities, a maid's room, and parking.