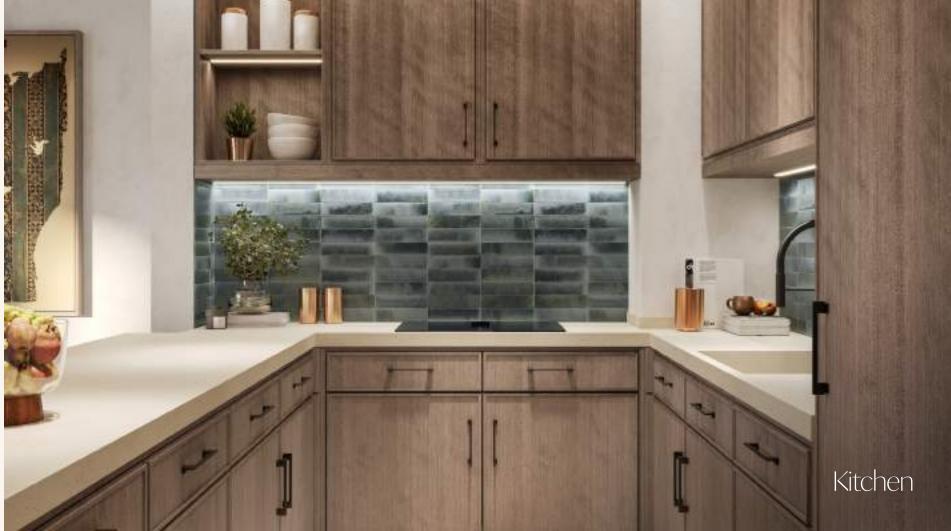

# The Interiors

- Natural and warm island aesthetic finish palette
- "Barefoot Luxury" Design direction
- High quality natural and technical finishes selected for form and function with maintenance and longevity in mind.
- Neutral and accent colour finish palettes available for all schemes
- Kitchen with built-in appliances and features
- Ironmongery, brassware and ceramics from quality international brands
- Thoughtfully designed warm white LED lighting throughout
- A perfect pet and utility room for active families, with wash sink and storage.