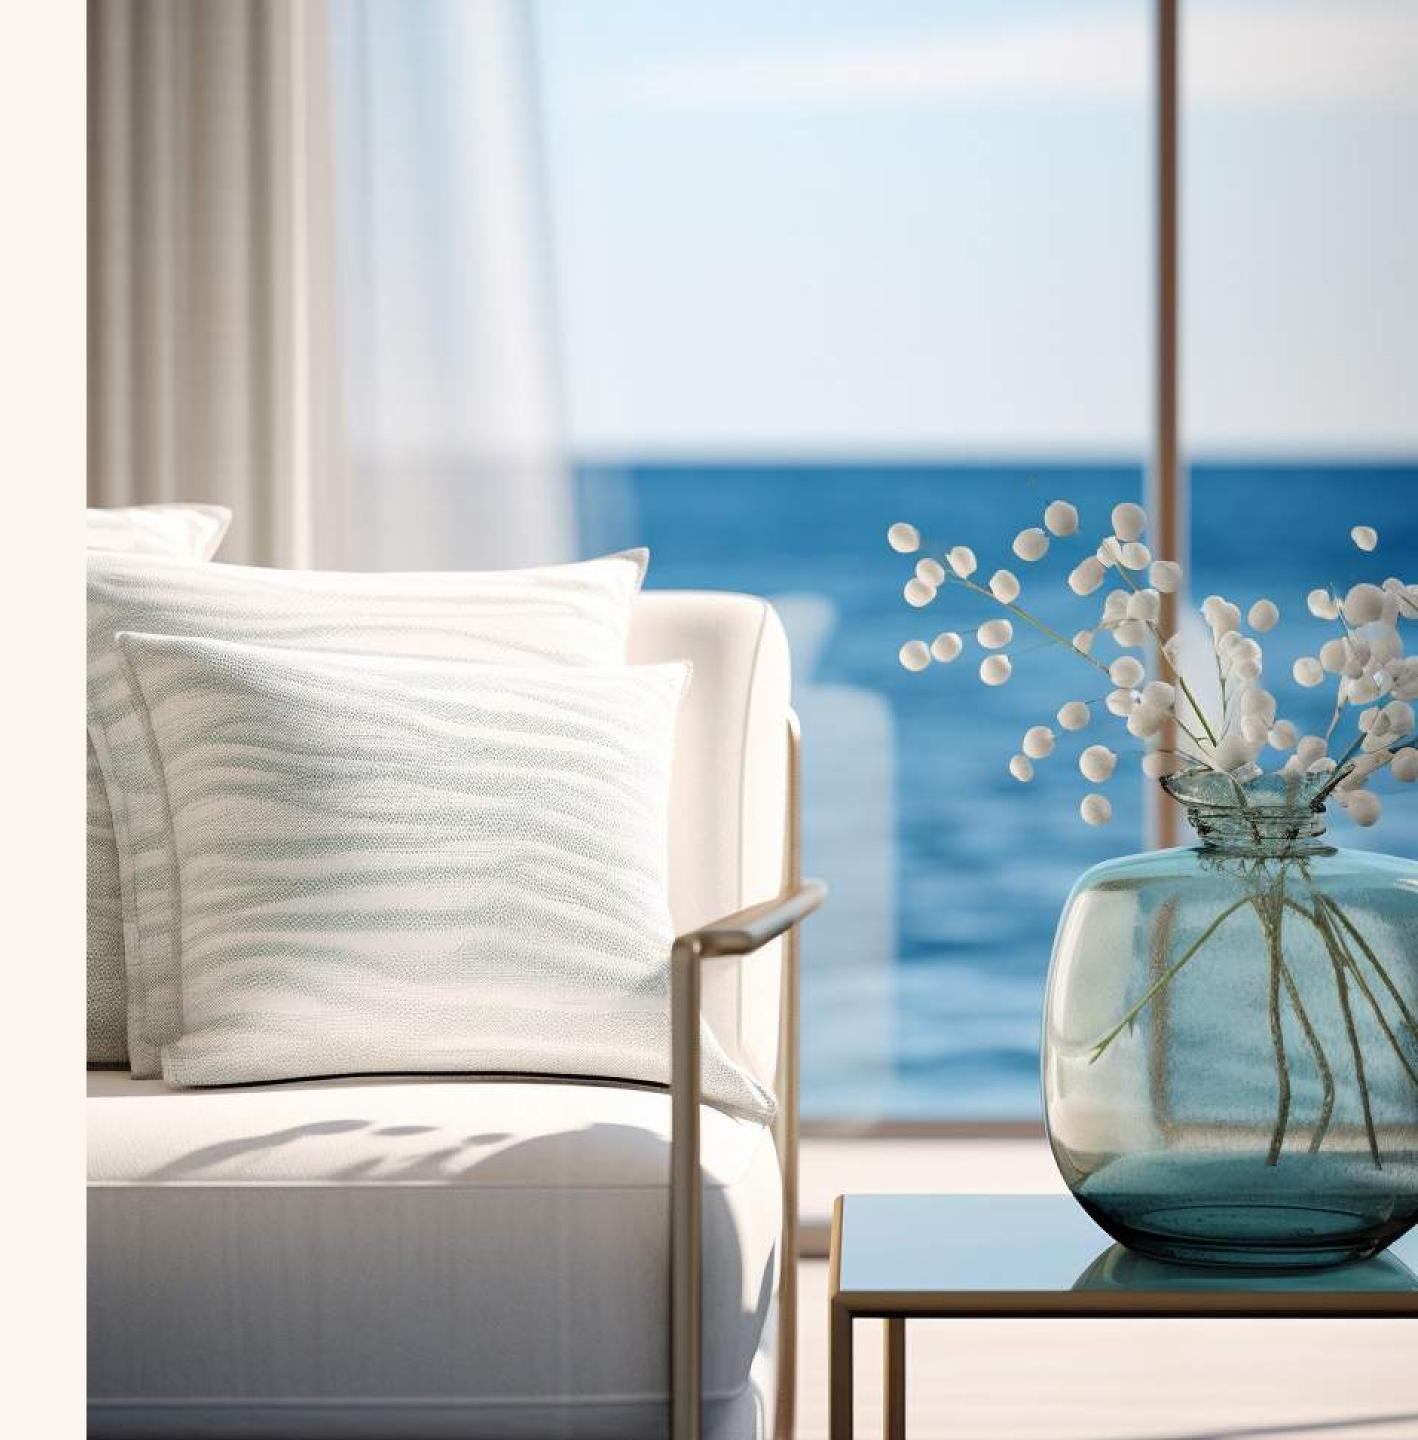

# The Interiors

- Natural and warm island aesthetic finish palette
- "Barefoot Luxury" Design direction
- High quality natural and technical finishes selected for form and function with maintenance and longevity in mind.
- Neutral and accent colour finish palettes available for all schemes
- Kitchen with built-in appliances and features
- Ironmongery, brassware and ceramics from quality international brands
- Thoughtfully designed warm white LED lighting throughout
- A perfect pet and utility room for active families, with wash sink and storage.

#### YOUR ELEGANT ISLAND RETREAT AWAITS

Nestled along the prestigious shorefront promenade, our Villas redefine the art of living, offering an oasis of elegance against the backdrop of breathtaking water views.