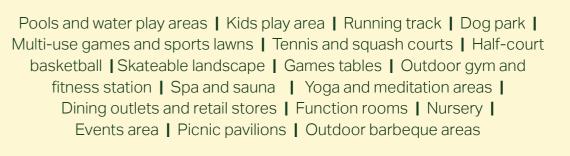

Central Park at City Walk features such a wide range of facilities and amenities that they cannot all be found in any community in the city. There is something for all age groups to enjoy.