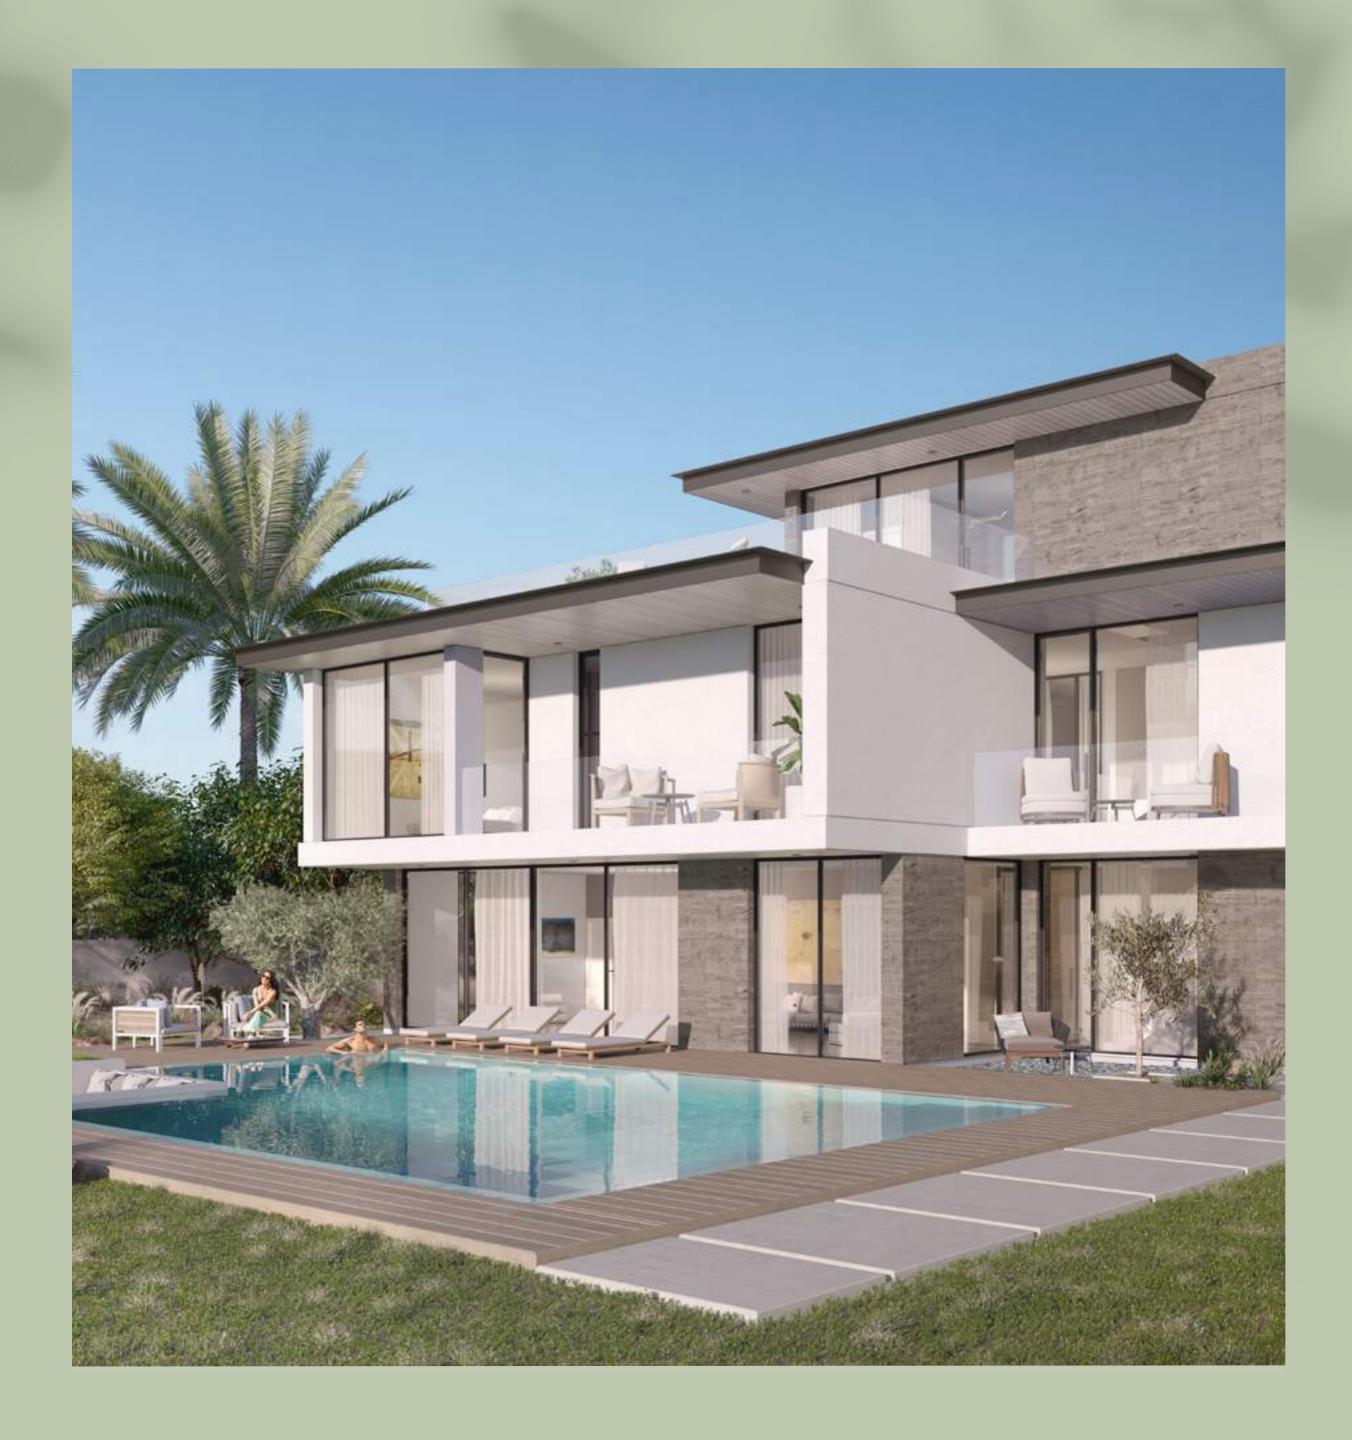

## VAST SPACES FOR EASY LIVING

With 8,000 to 10,000 square foot plots, the expansive backyards of the homes in Farm Gardens can accommodate swimming pools, agricultural pods, and other leisure features. A variety of neighbouring amenities compliment the charming ambience of a contemporary farming-style community.

Star GazingPoolCommunityPlatformDeckFarming