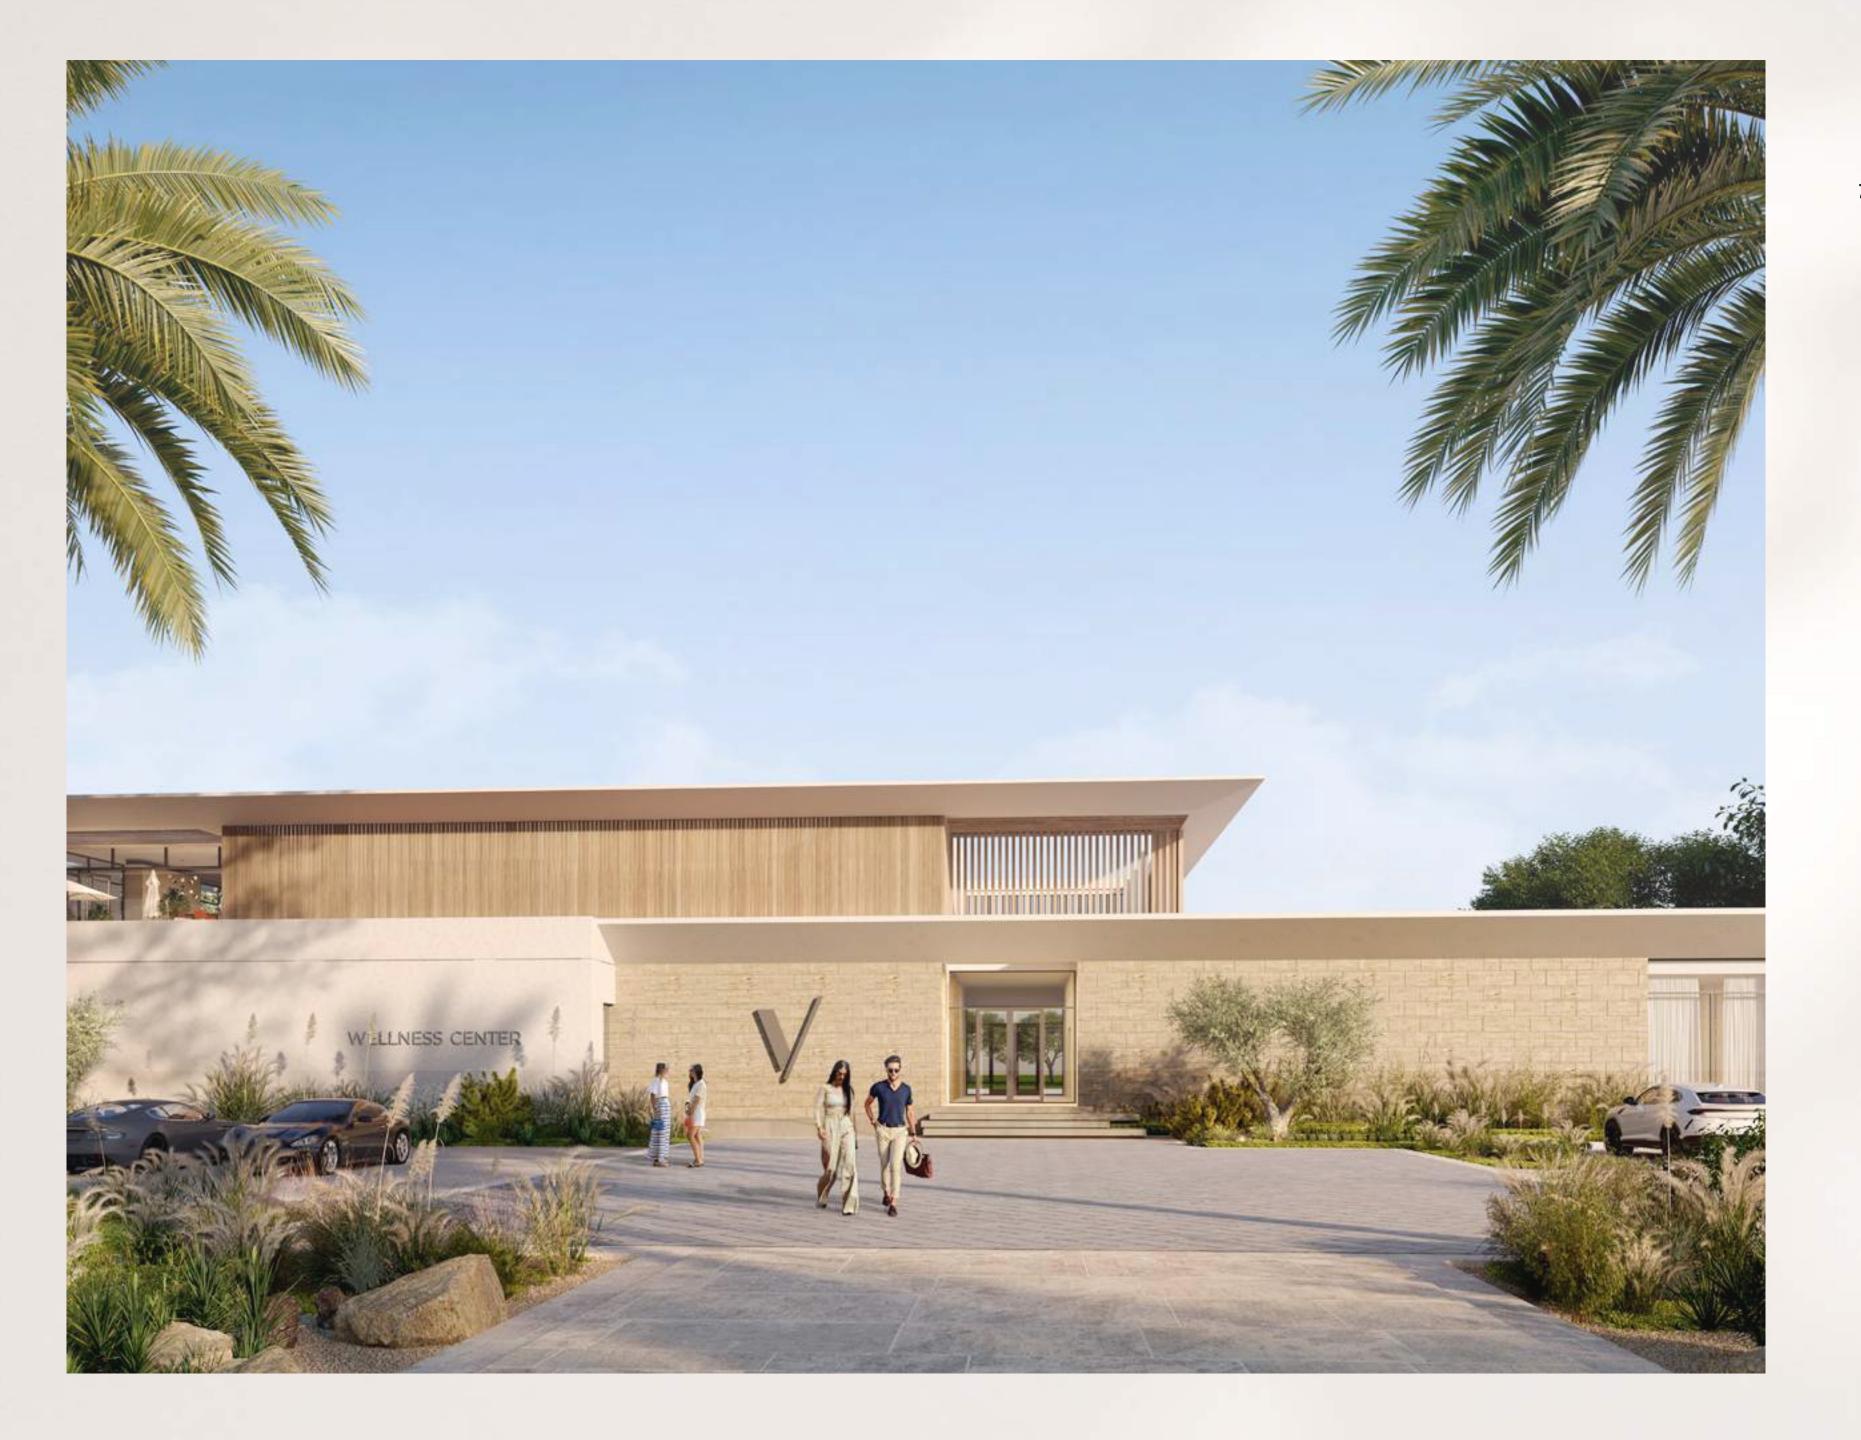

# Querentian WELLNESS CENTRE

The Wellness Center is a place to relax and recharge, with a gym, adult and kid pool decks, and a restaurant overlooking the Centre Park of the Farm Gardens community.

Spa facilities for both men and women, as well as plunge pools and treatment rooms, are part of the Wellness Center's offerings for residents and visitors alike.

| Gym   | Padel Court | Restaurant |
|-------|-------------|------------|
| Kids' | Swimming    | Female &   |
| Pool  | Pool        | Male Spa   |