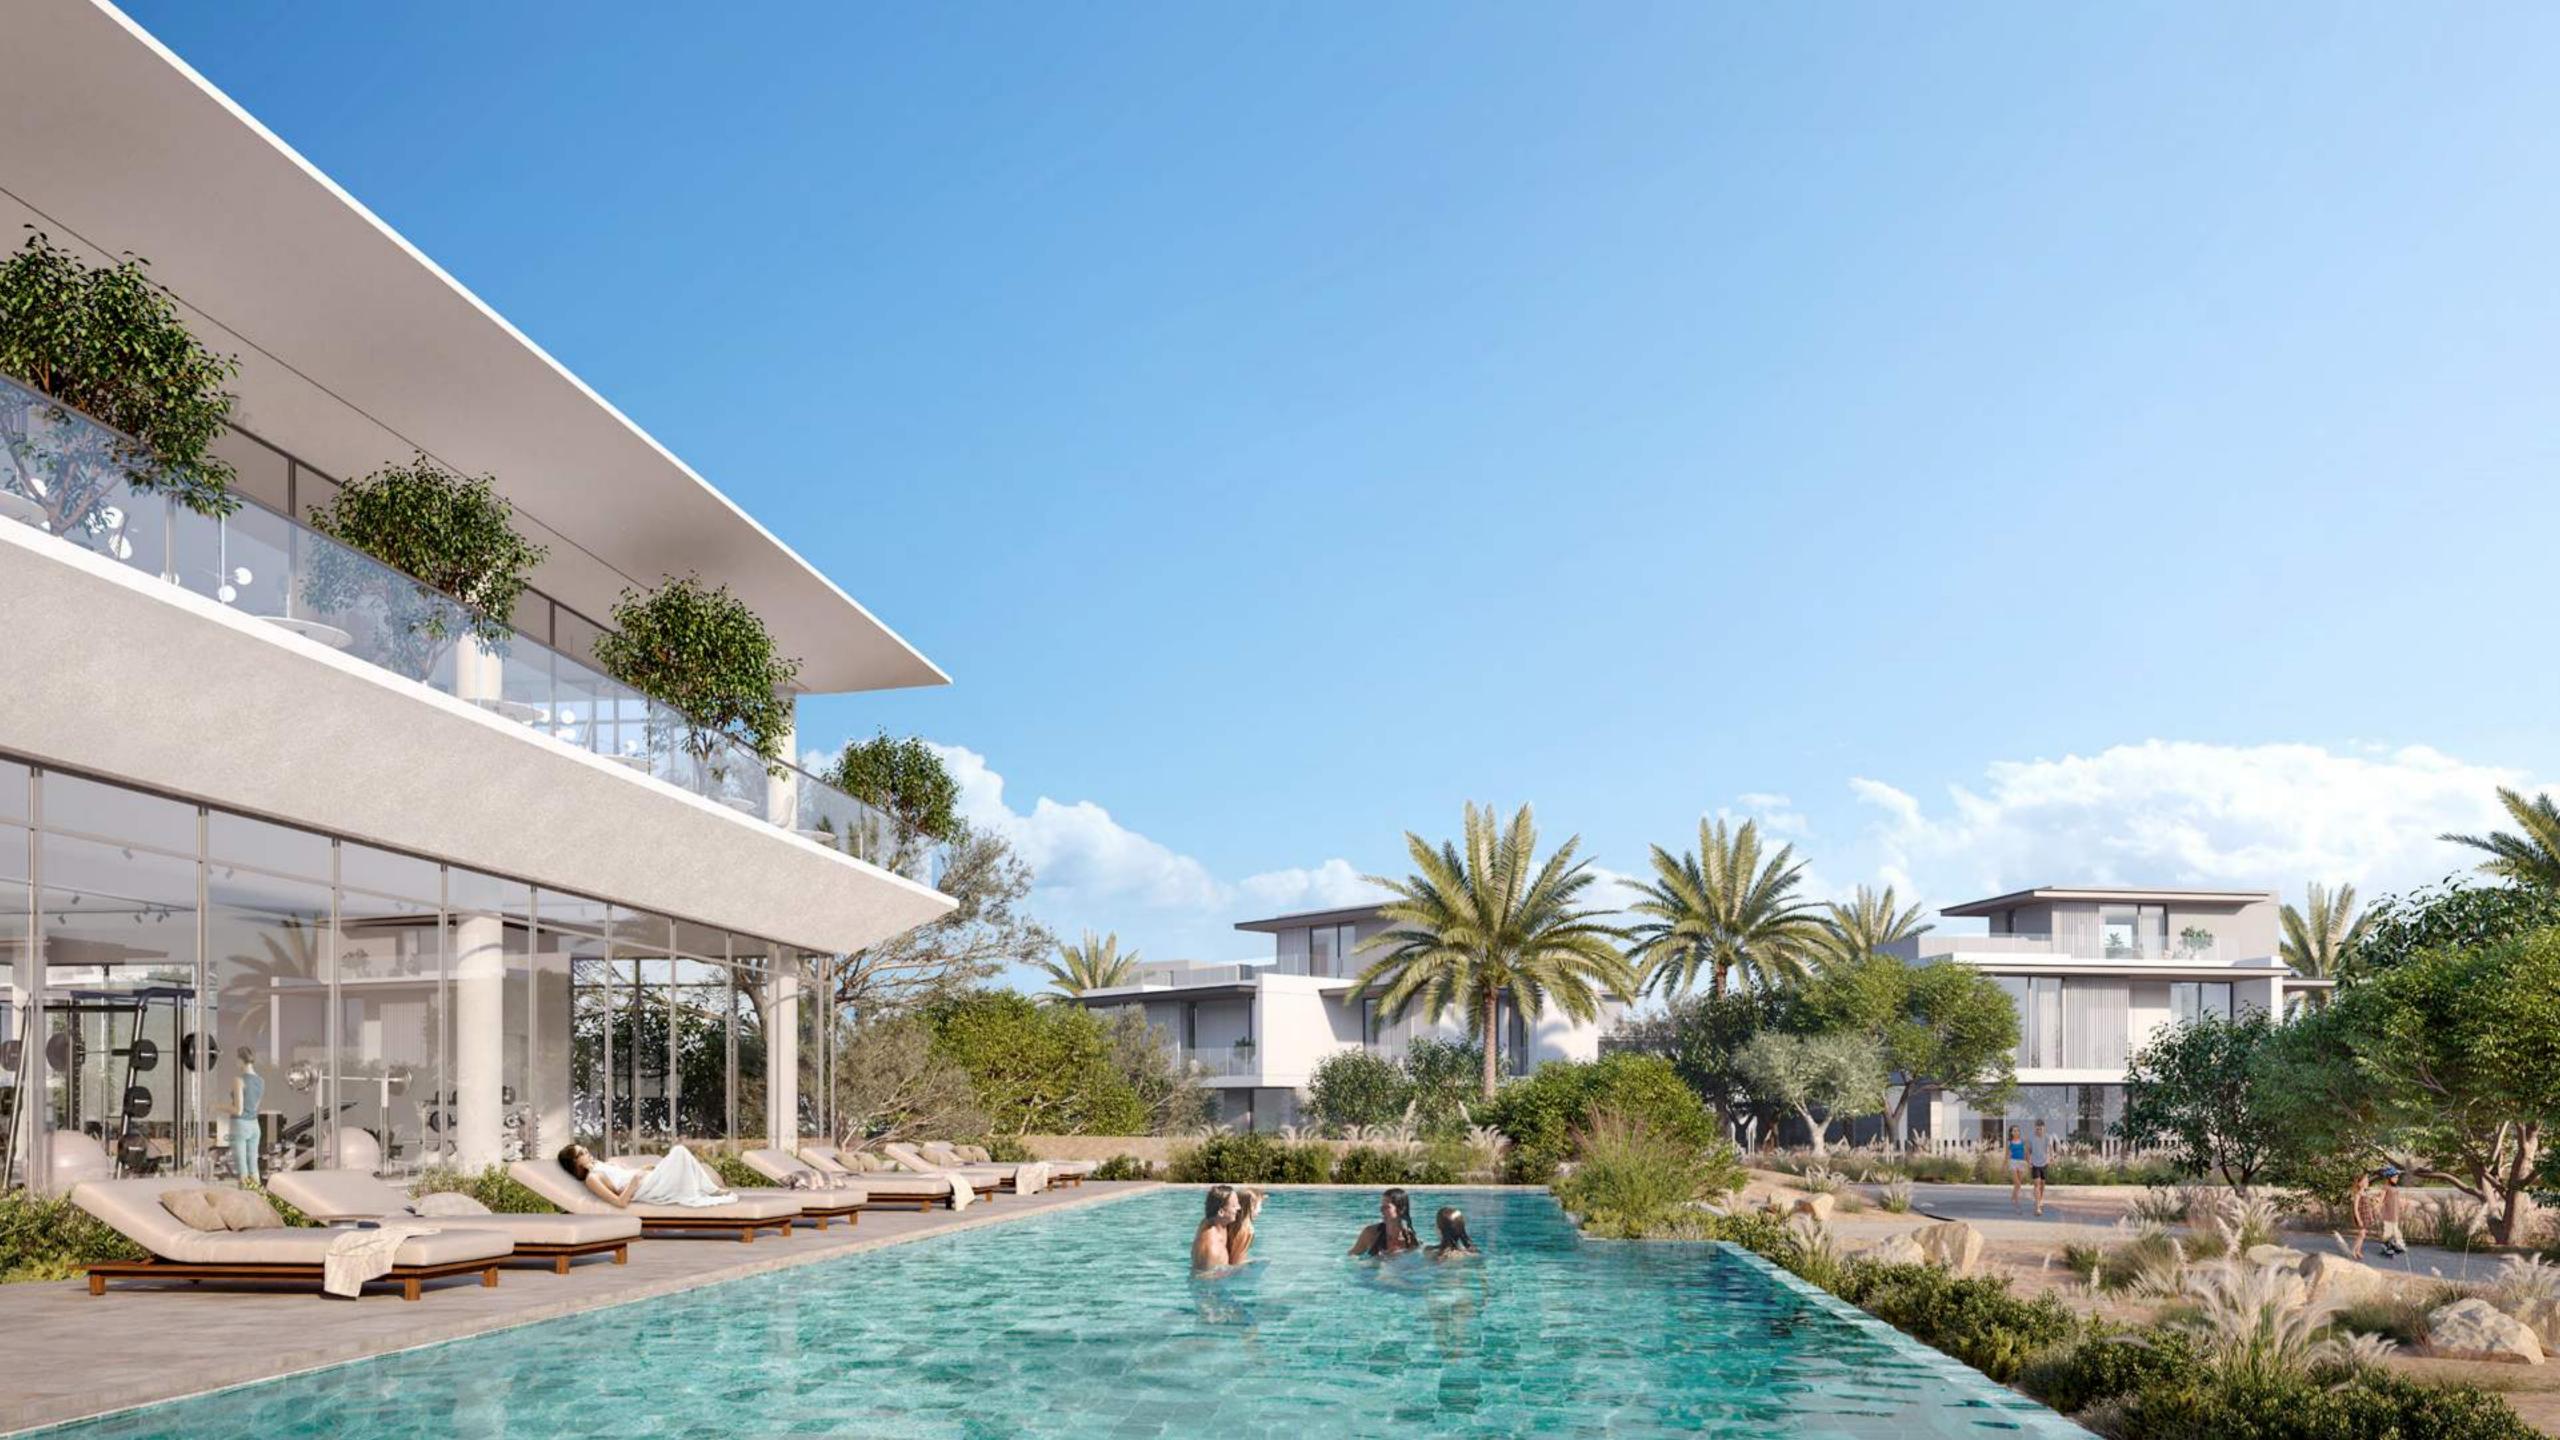

# Querentian WELLNESS CENTRE

The Wellness Center is a place to relax and recharge, with a gym, adult and kid pool decks, and a restaurant overlooking the Centre Park of the Farm Gardens community.

Spa facilities for both men and women, as well as plunge pools and treatment rooms, are part of the Wellness Center's offerings for residents and visitors alike.

| Gym   | Padel Court | Restaurant |
|-------|-------------|------------|
| Kids' | Swimming    | Female &   |
| Pool  | Pool        | Male Spa   |