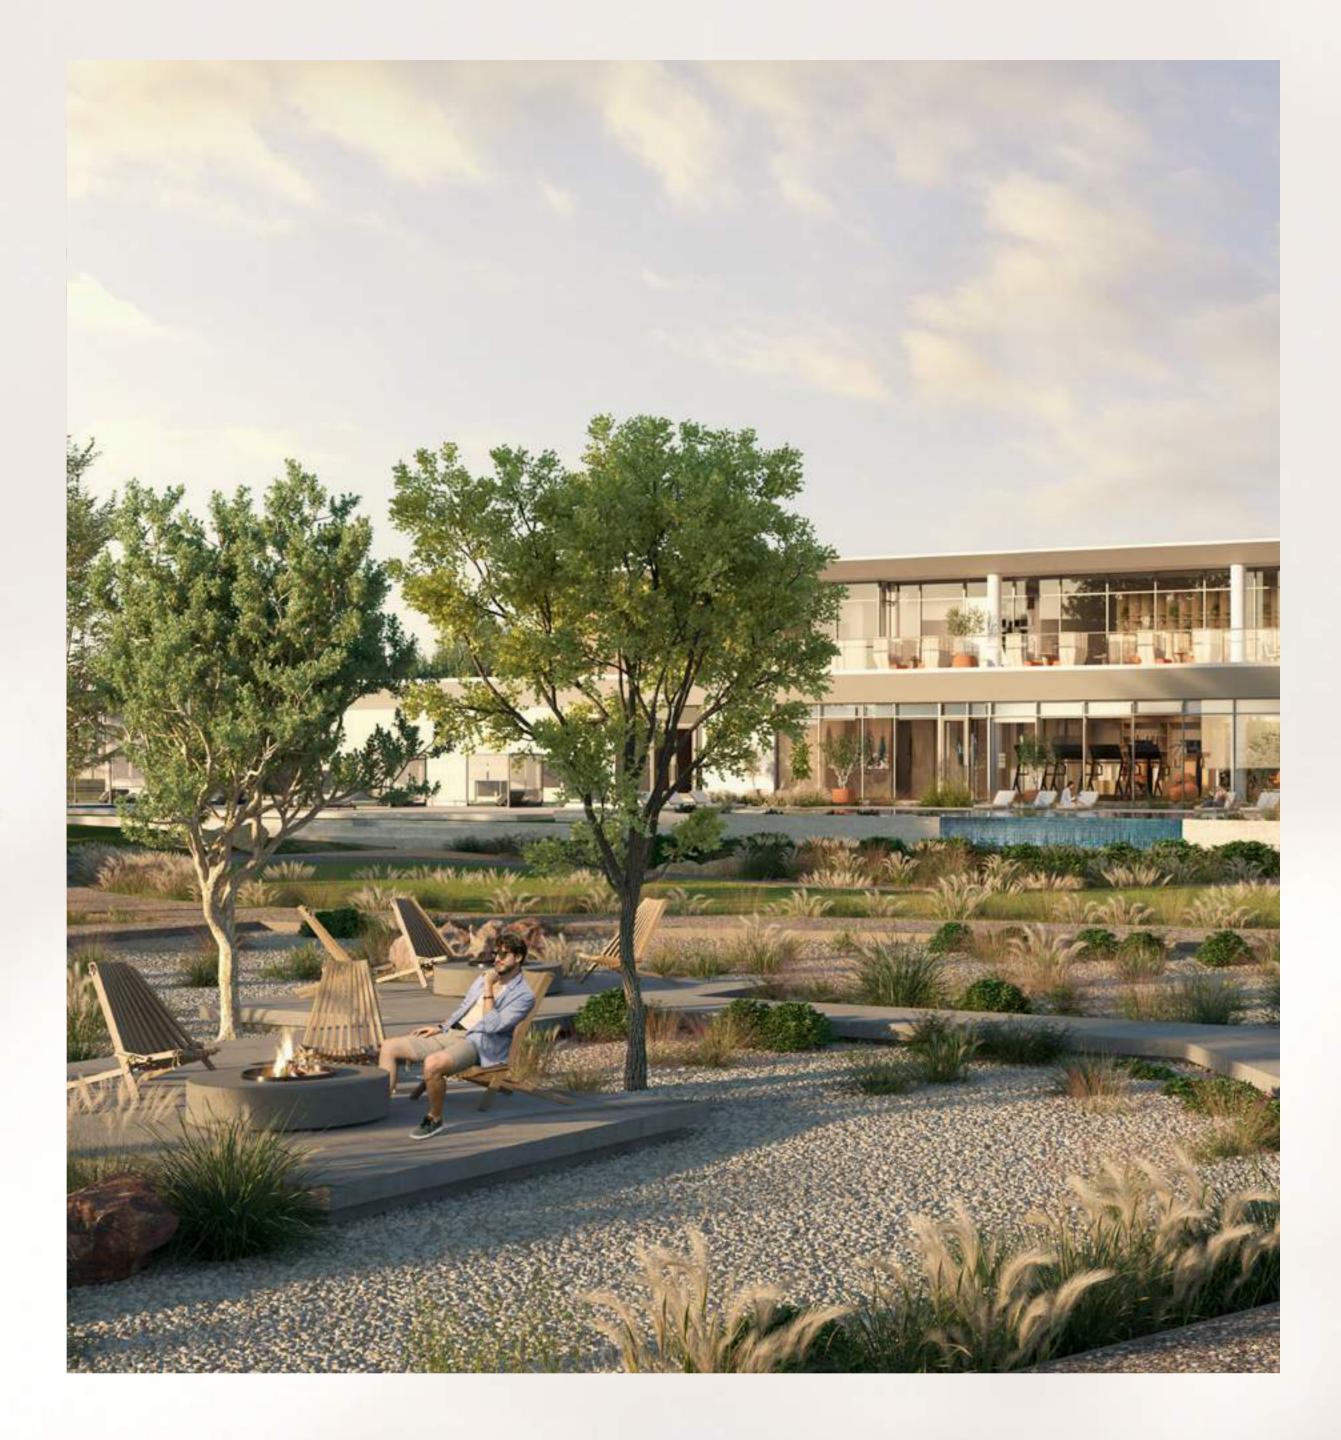

# Querentian WELLNESS CENTRE

The Wellness Center is a place to relax and recharge, with a gym, adult and kid pool decks, and a restaurant overlooking the Centre Park of the Farm Gardens community.

Spa facilities for both men and women, as well as plunge pools and treatment rooms, are part of the Wellness Center's offerings for residents and visitors alike.

| Gym   | Padel Court | Restaurant |
|-------|-------------|------------|
| Kids' | Swimming    | Female &   |
| Pool  | Pool        | Male Spa   |