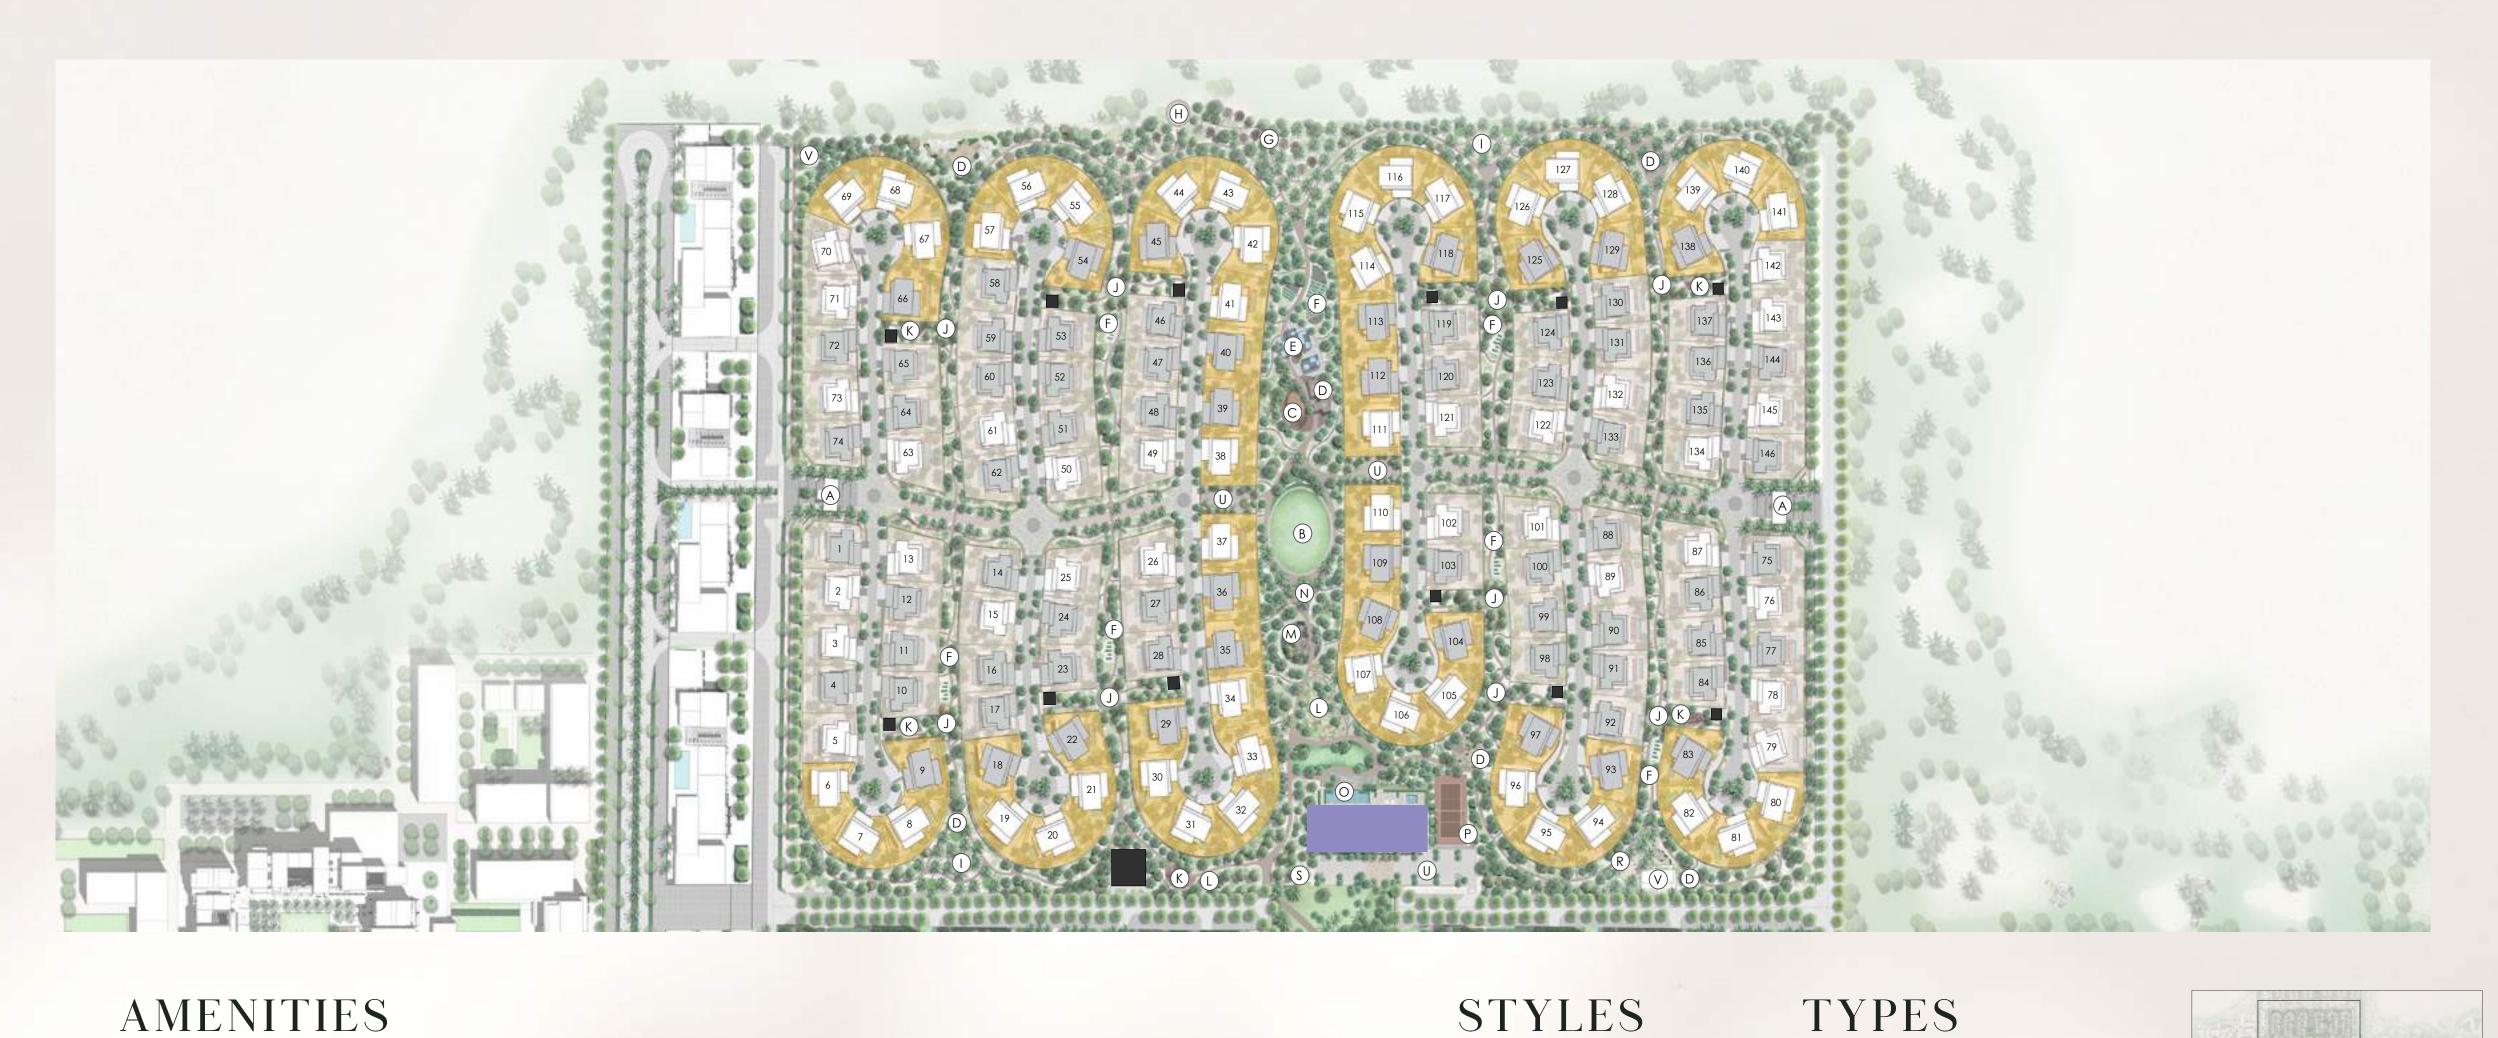

#### AMENITIES

- A. Entrance & Guard House
- B. Grand Lawn
- C. Petting Zoo And Animal Farm
- D. Kids Play Area
- E. Hydroponics
- F. Community Farming Allotments
- G. Desert Majlis And Bonfire

- H. Stargazing Platforms
- I. Picnic Spots
- J. Lawn
- K. Outdoor Fitness Station
- L. Yoga
- M. Xeriscape Botanical Garden
- N. Events Plaza

- O. Pool Deck
- P. Padel Court
- R. Volley Ball
- S. Ghaf Forest
- T. Mosque
- U. Parking Amenity
- V. Gsm

#### **TYPES**

**HORIZON** 

**EARTH** 

UTILITY

WELLNESS CENTRE

4 BR VILLAS

5 BR VILLAS