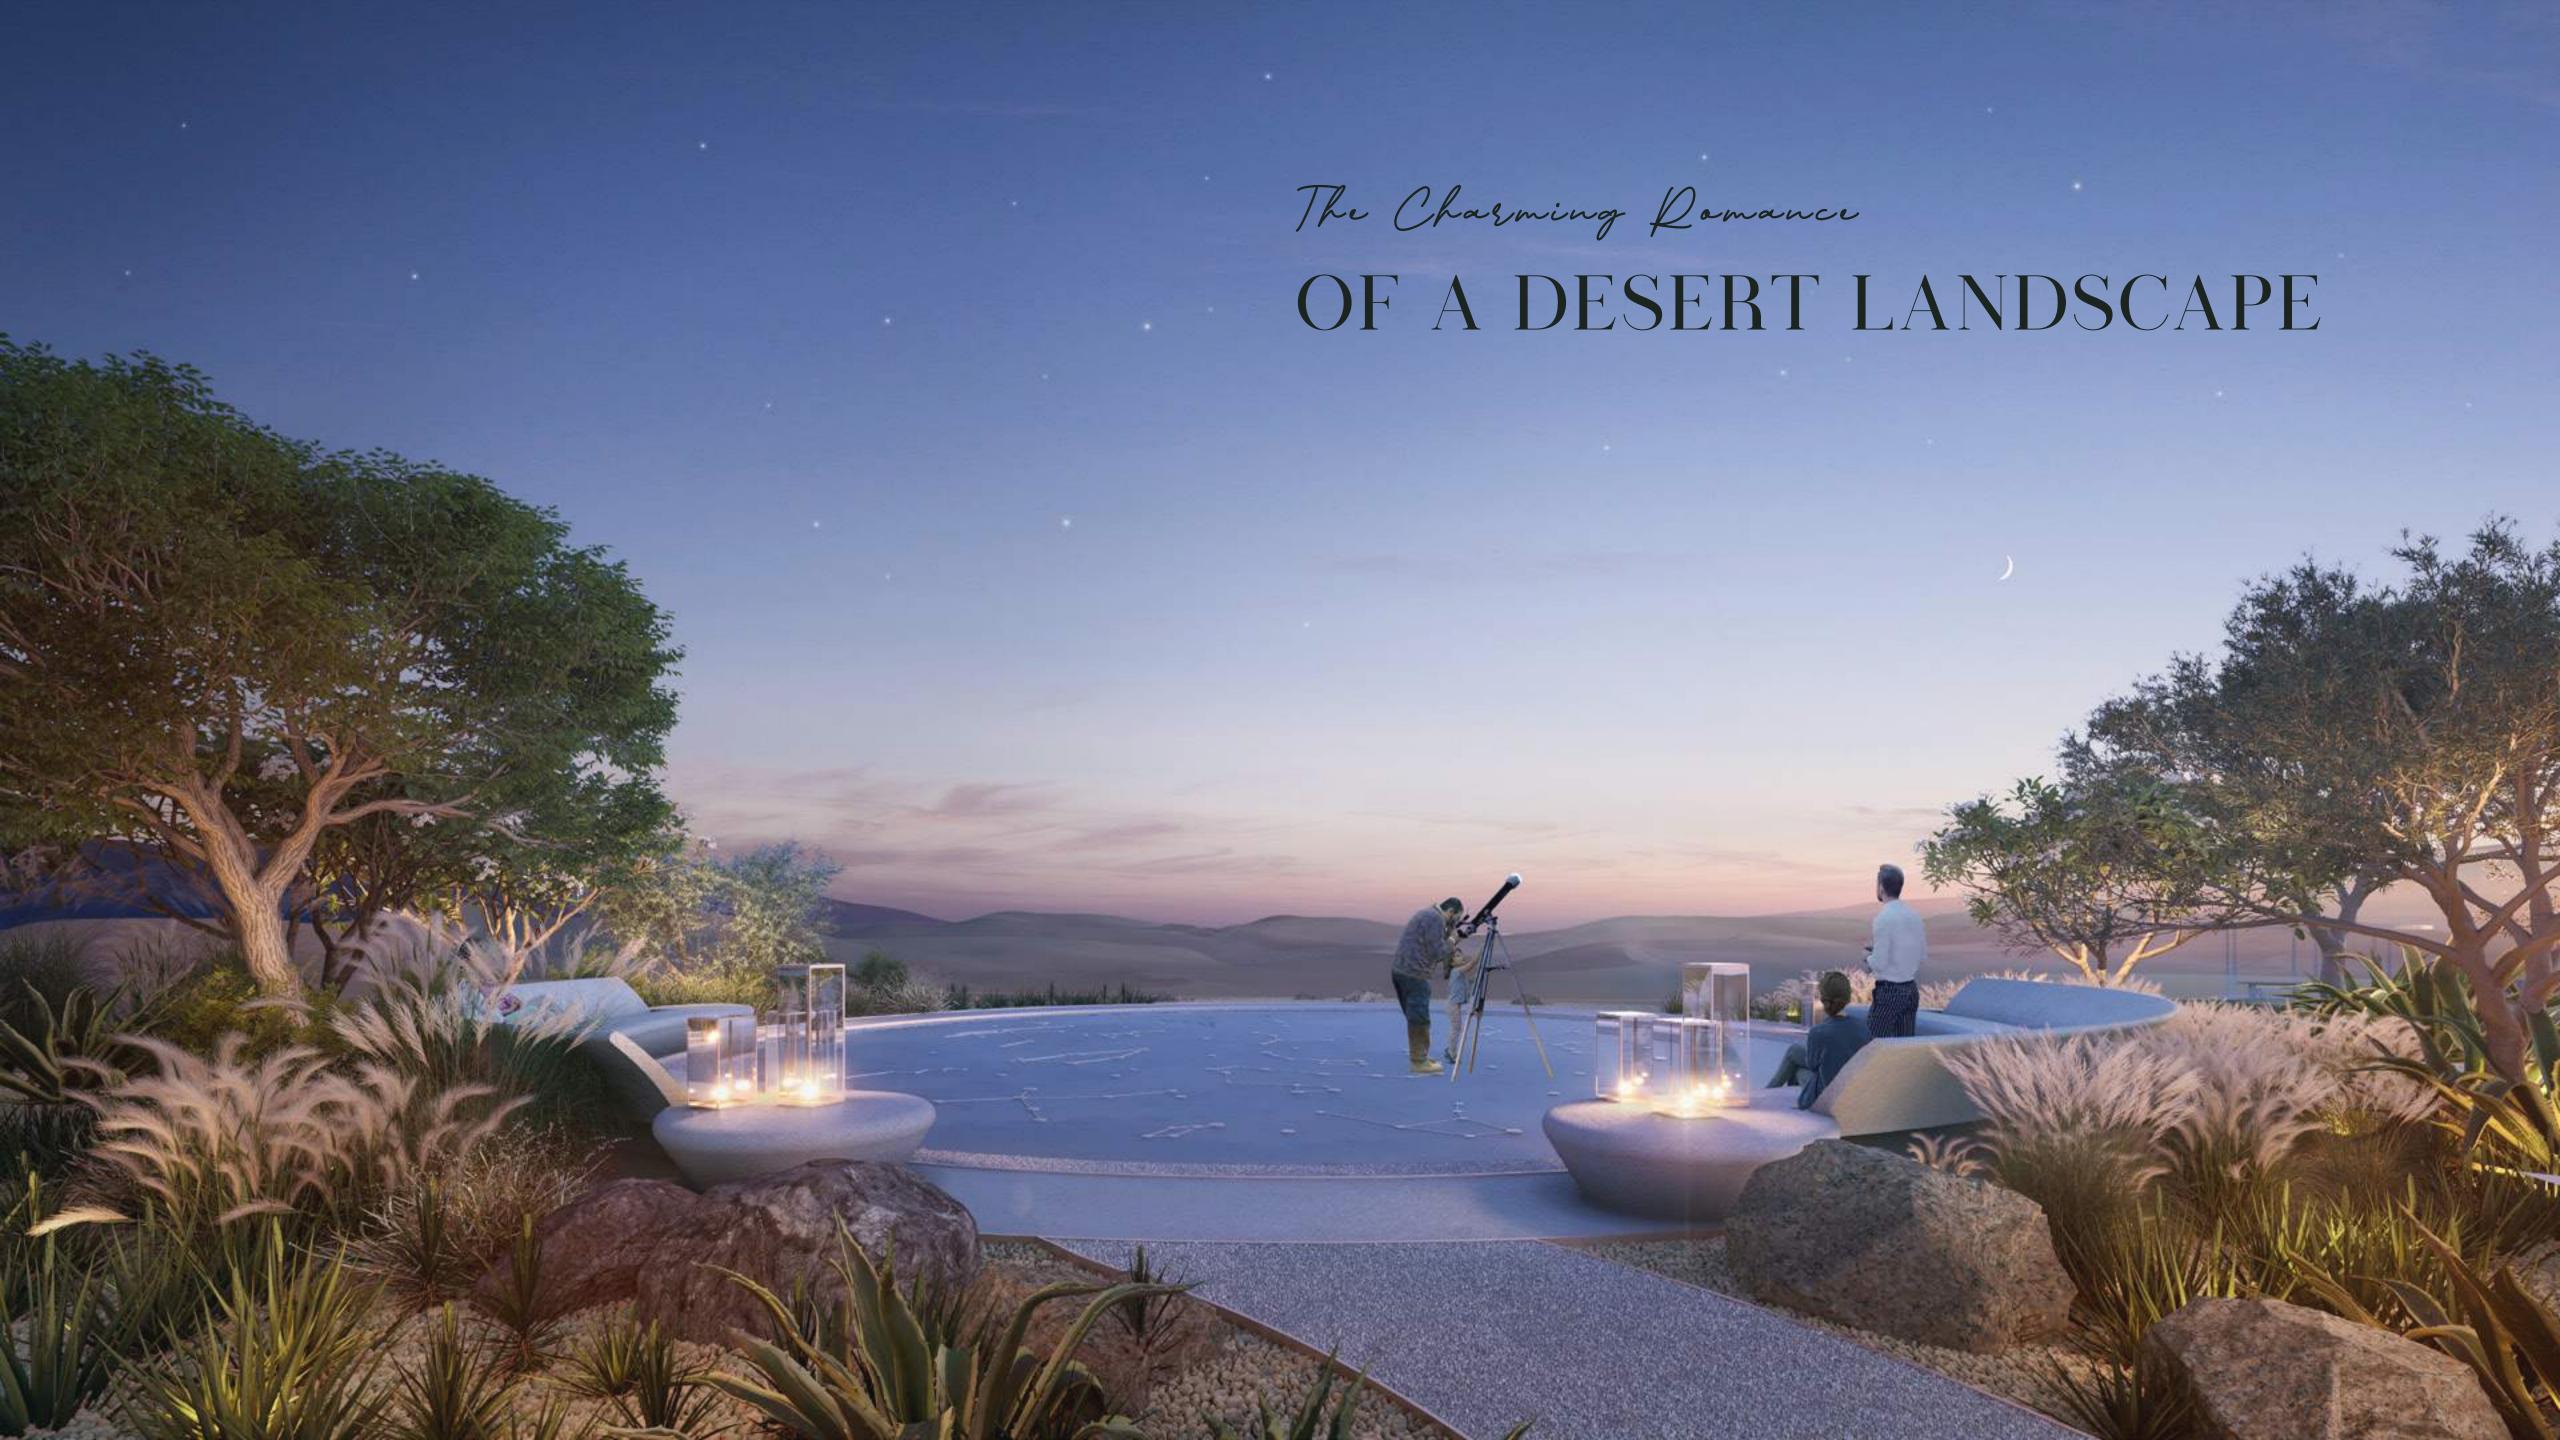

## VAST SPACES FOR EASY LIVING

With 8,000 to 10,000 square foot plots, the expansive backyards of the homes in Farm Gardens can accommodate swimming pools, agricultural pods, and other leisure features. A variety of neighbouring amenities compliment the charming ambience of a contemporary farming-style community.

Star GazingPoolCommunityPlatformDeckFarming