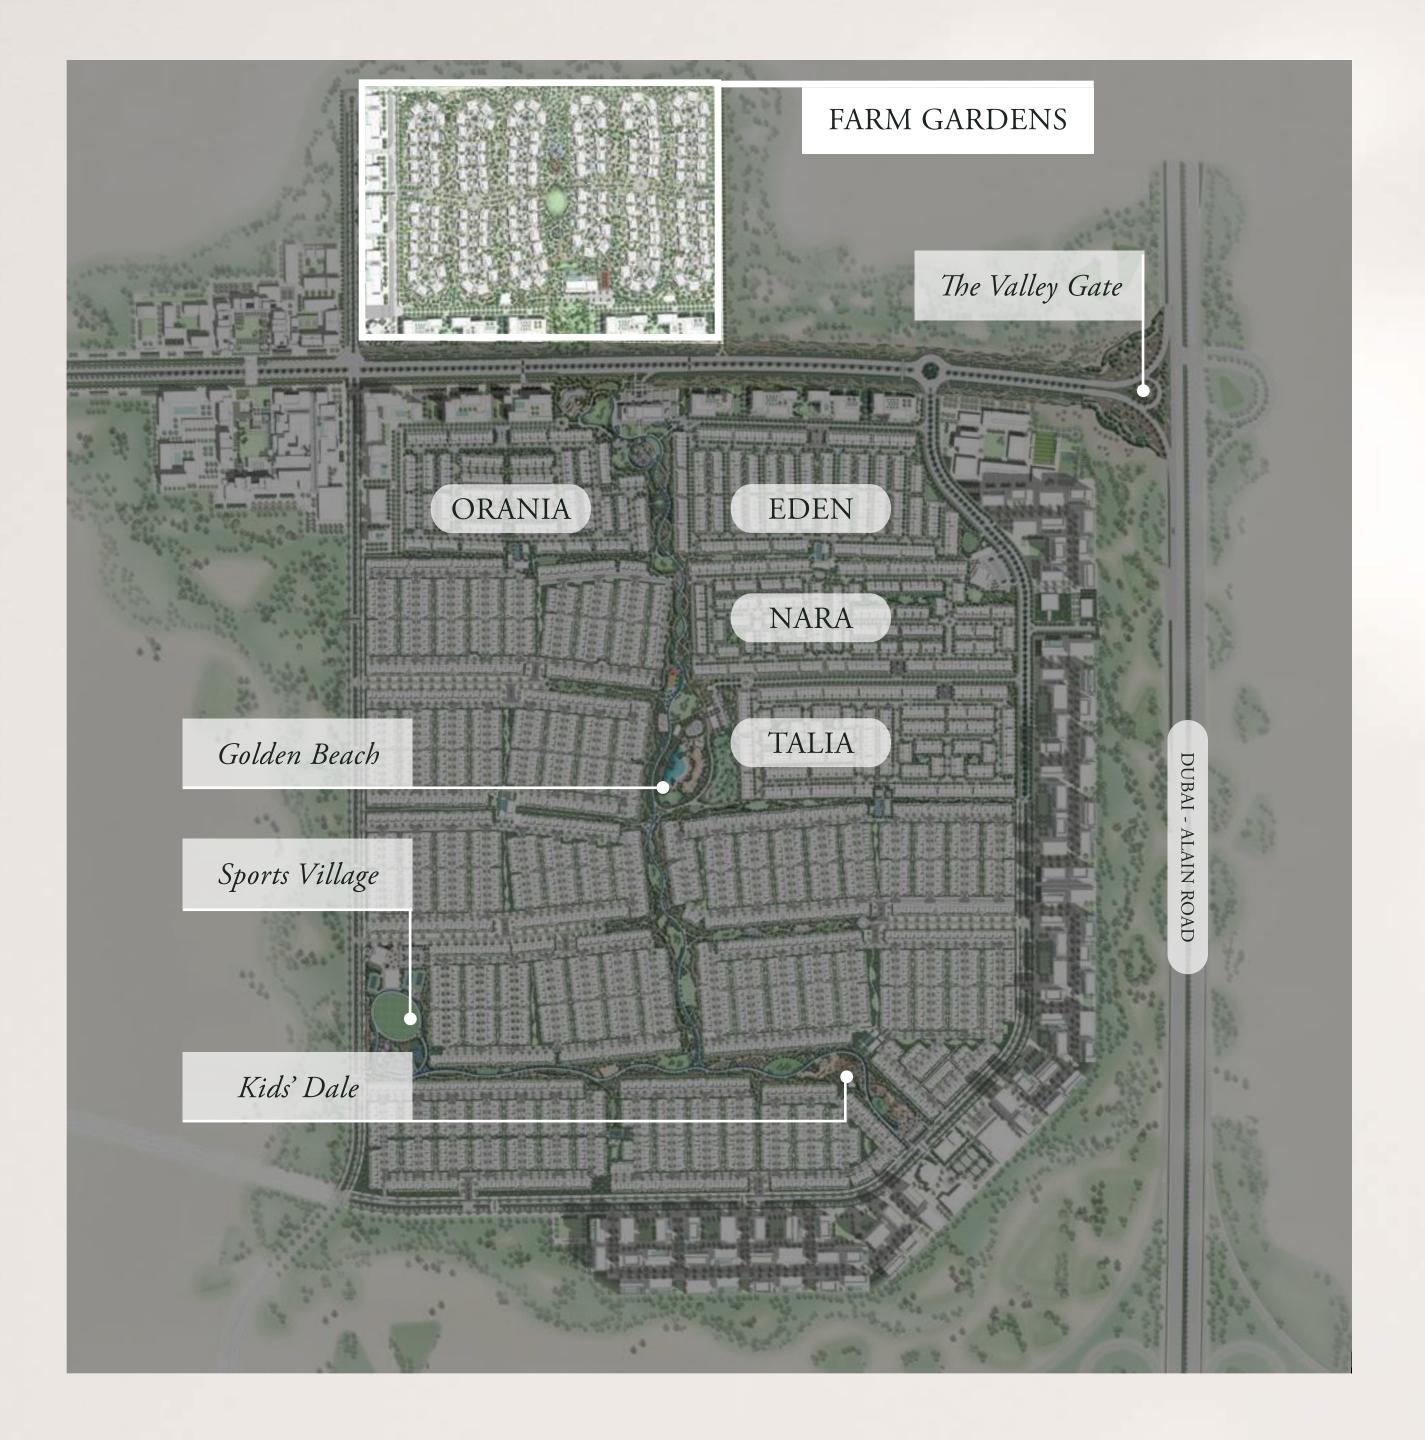

#### AMENITIES

- A. Entrance & Guard House
- B. Grand Lawn
- C. Petting Zoo And Animal Farm
- D. Kids Play Area
- E. Hydroponics
- F. Community Farming Allotments
- G. Desert Majlis And Bonfire

- H. Stargazing Platforms
- I. Picnic Spots
- J. Lawn
- K. Outdoor Fitness Station
- L. Yoga
- M. Xeriscape Botanical Garden
- N. Events Plaza

- O. Pool Deck
- P. Padel Court
- R. Volley Ball
- S. Ghaf Forest
- T. Mosque
- U. Parking Amenity
- V. Gsm

### Recreation GOLDEN BEACH

The ideal setting for sun-soaked days spent with family, Golden Beach provides the perfect focal point for Farm Gardens' integrated community living.

Water Kids' Food & Splash Play Area Beverage

### Recreation SPORTS VILLAGE

Enjoy an active, fulfilling and healthy lifestyle at the Sports Village, with an extensive selection of sports, leisure and recreataional amenities to choose from.

Sports Courts

### Recreation KIDS' DALE

Let the little ones' imaginations soar at the Kids' Dale, where they can combine learning and play each and every day.

Amphitheatre Archaeological Rock Play Area Climbing Space