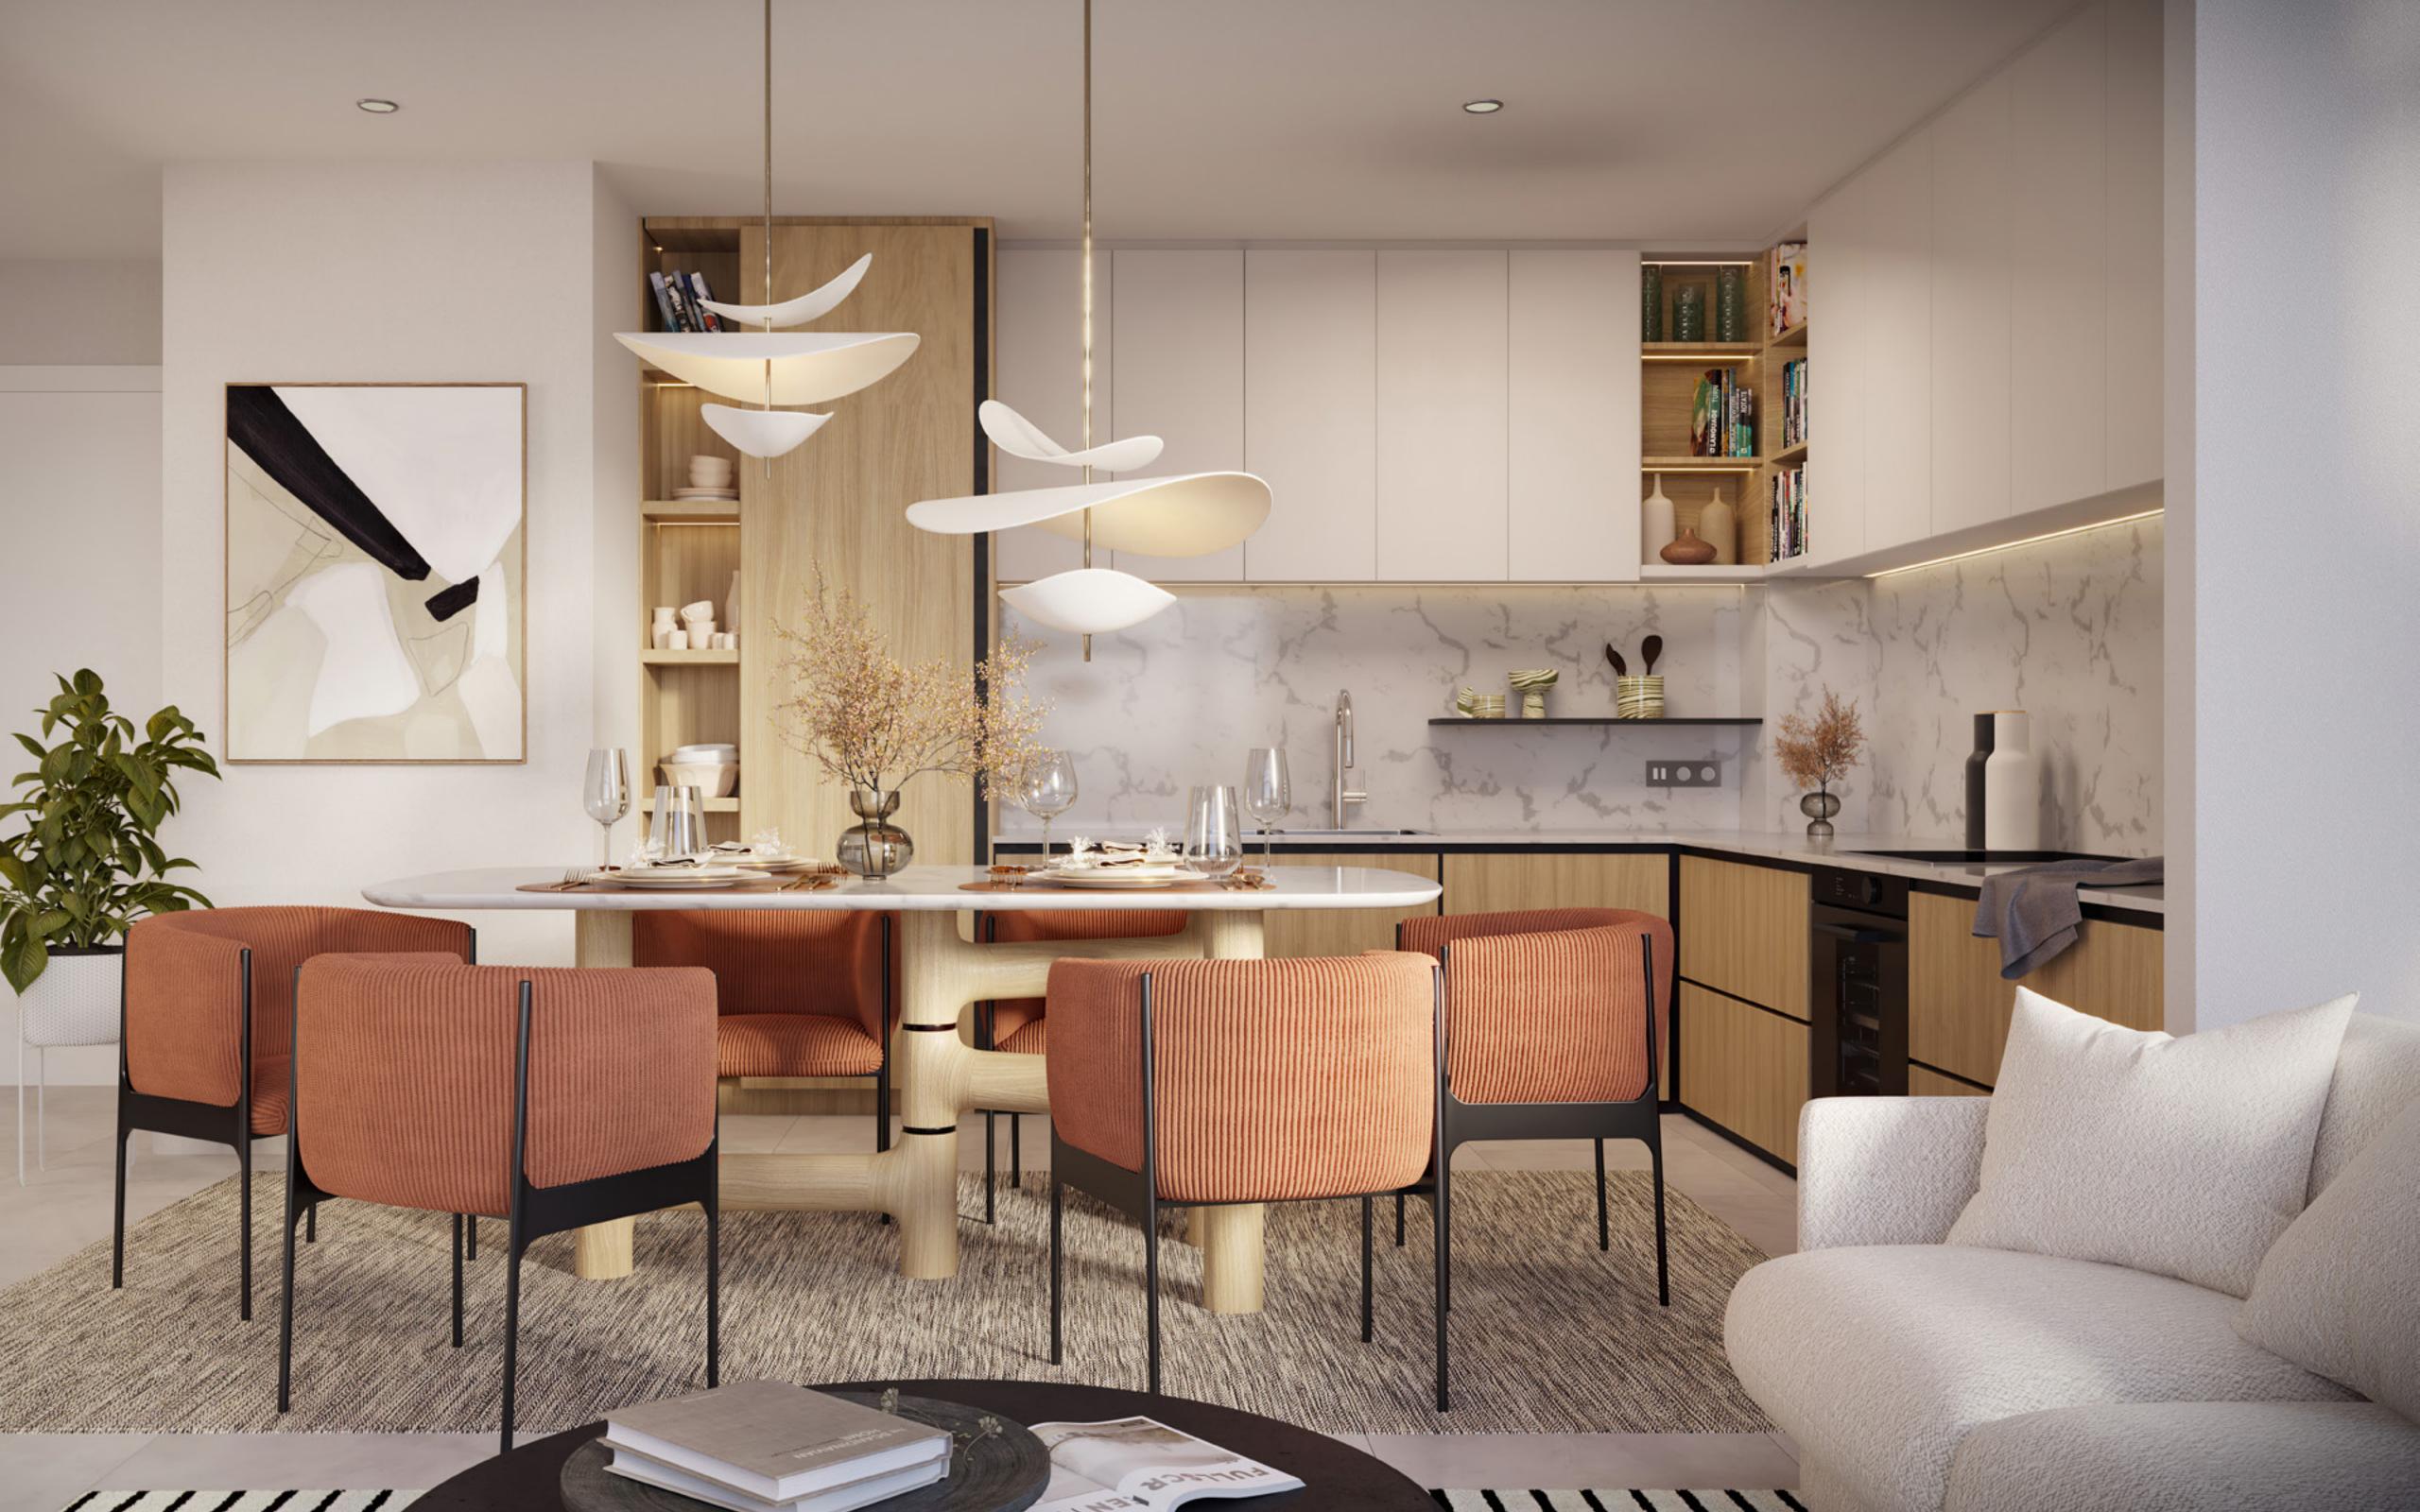

## COMFORT AND CONVENIENCE

Discover Clearpoint's exclusive collection of 1, 2, and 3-bedroom apartments that epitomize elegance and style. The strategically positioned 3-bedroom duplex units offer awe-inspiring views of the surrounding landscape. Each unit's bespoke design provides flexibility and adaptability, tailored to your unique preferences. Inside, you'll be enchanted by an abundance of natural light that flows through strategically placed windows, seamlessly blending indoor and outdoor spaces.

LUXURY

LIVING SPACES

Each unit at Clearpoint is a masterpiece of design and functionality, offering an unparalleled living experience. One-bedroom units exude elegance with spacious living areas, an open kitchen adorned with sleek built-in cabinets, and a bedroom featuring built-in wardrobes. A master bedroom oasis greets you when you step into the 2-bedroom unit, complete with an en-suite bathroom, a walk-in wardrobe, and balcony access. The second bedroom provides built-in wardrobes, while the family bathroom offers convenience. Unparalleled grandeur is found in the 3-bedroom unit, with a master bedroom boasting an en-suite bathroom and balcony access, secondary bedrooms with built-in wardrobes, and a spacious living area.

# THE EPITOME OF LUXURY

Entering the lobby, one is immediately immersed in a world of sophistication and hospitality. Stone, wall coverings, and wooden features combine to create an inviting and opulent setting ripe for an out-of-the-ordinary lifestyle. The interiors of the apartments and duplexes feature an open concept design typical of modern architecture, with an overall bright tone that works well with the sleek, minimalist style.