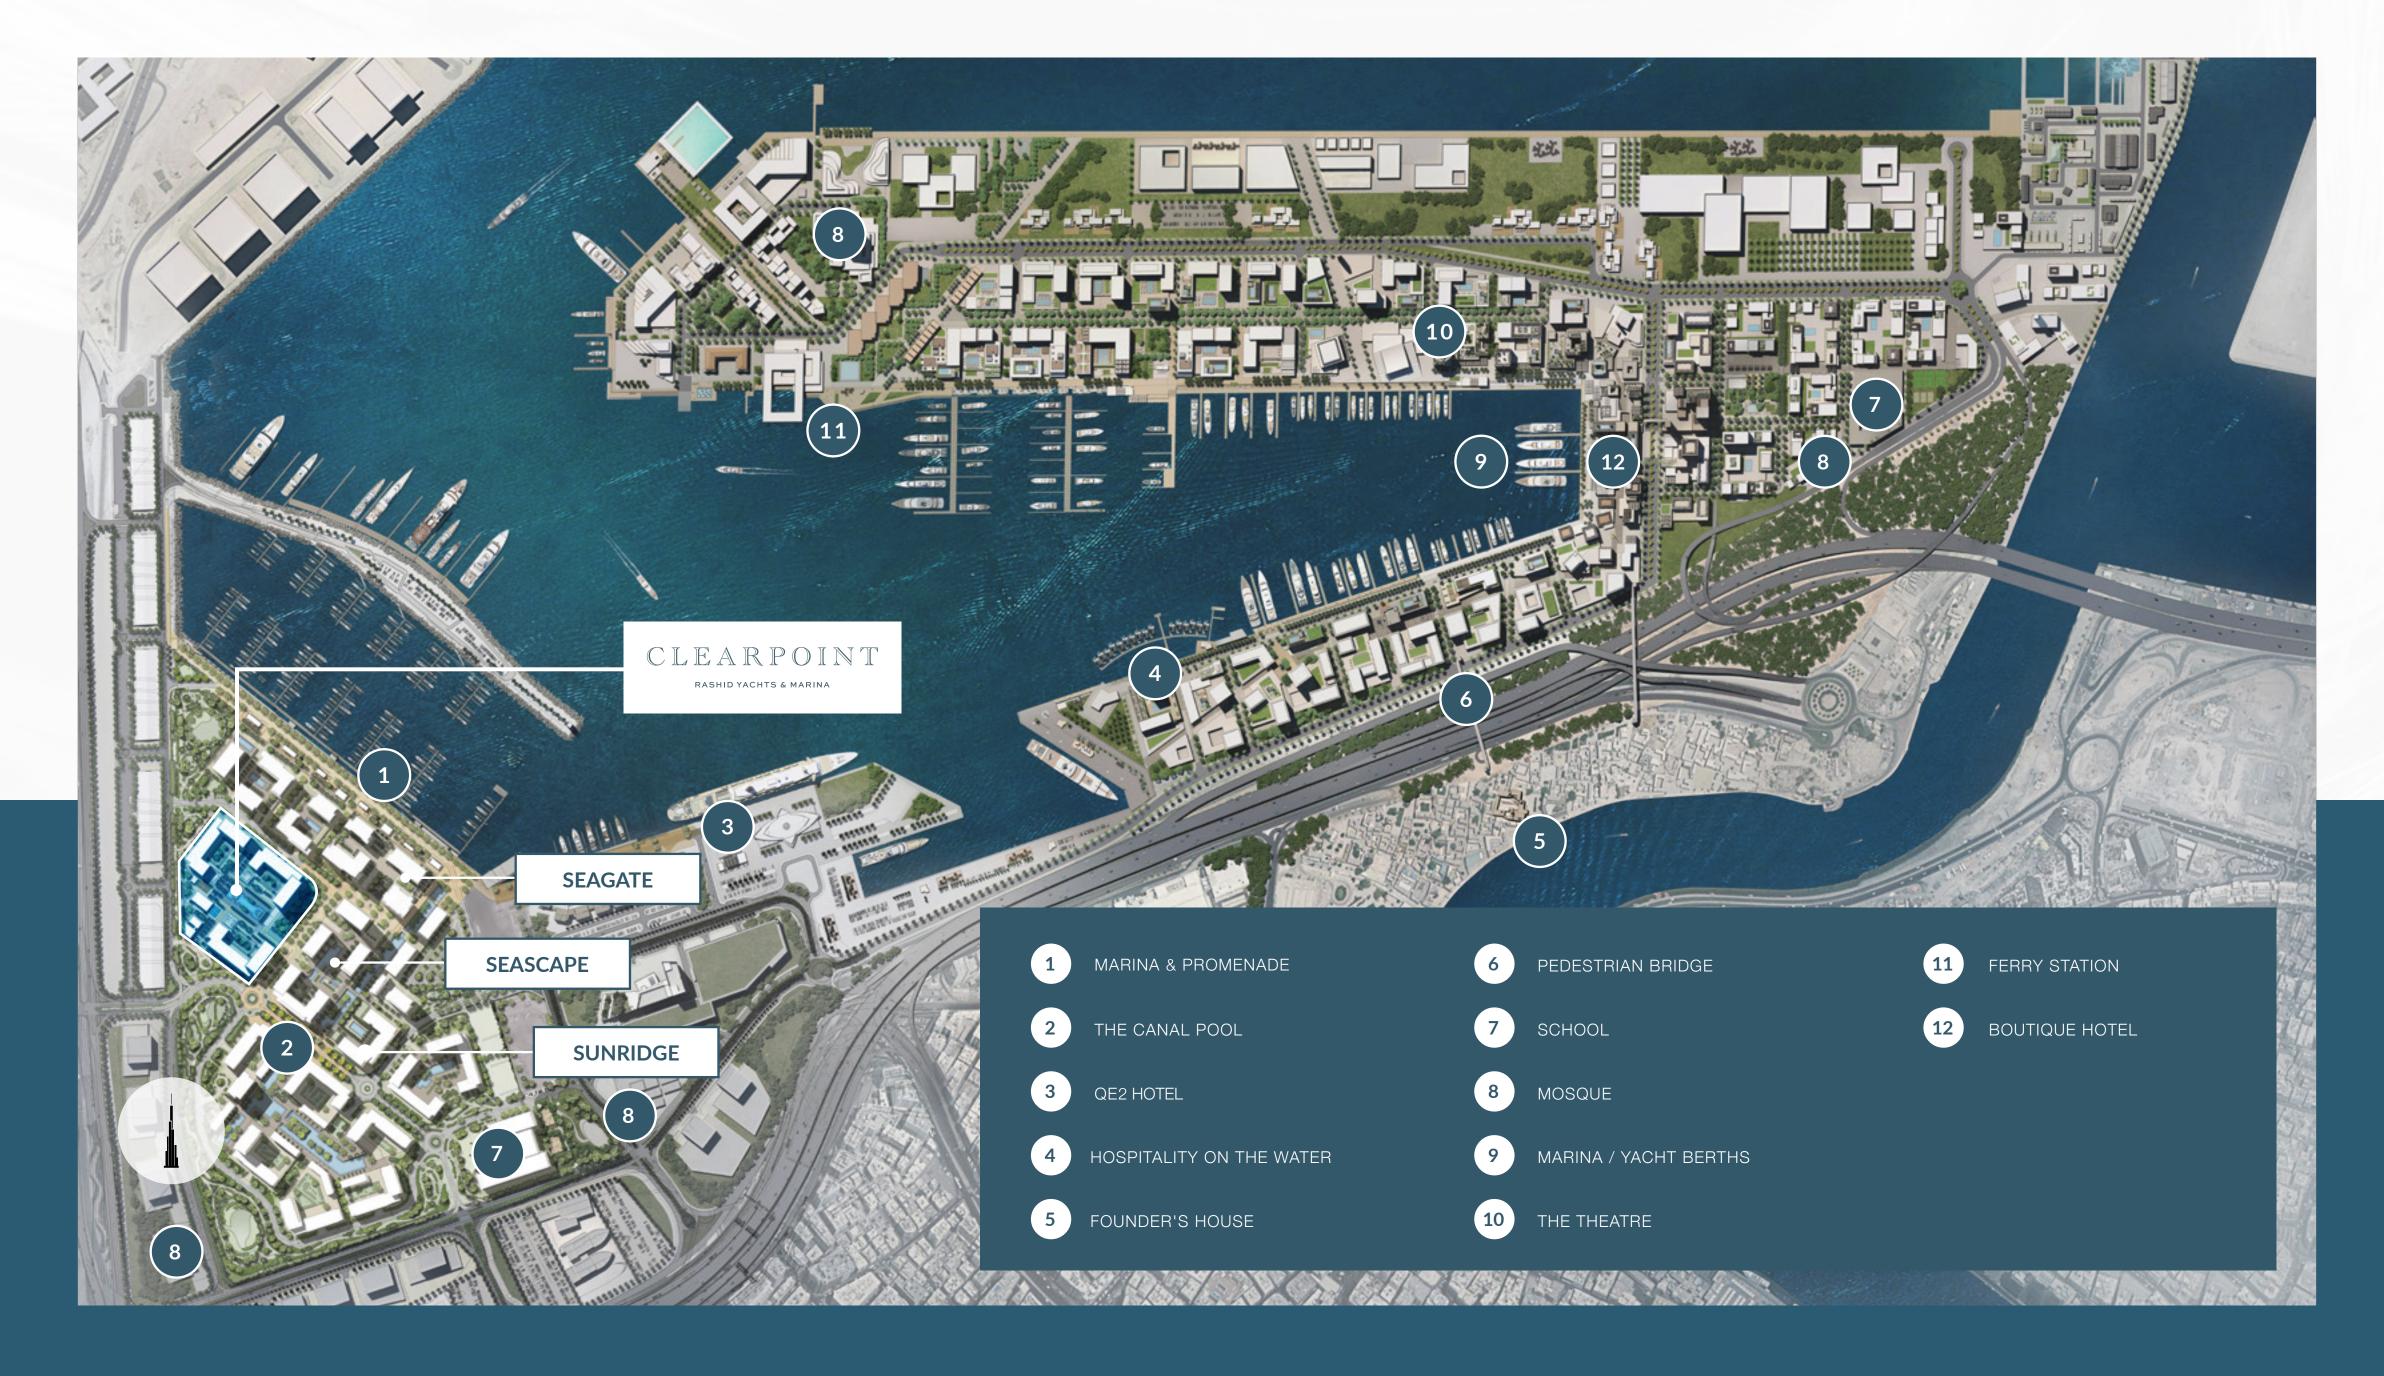

Generous Promenades

QE2 Hotel

Hospitality on The Water

Retail & Dining Options

Signature Hotels

World-Class Superyacht Marina

The new Marina at Rashid Yachts & Marina offers convenient, hassle-free access to Dubai, accommodating 430 wet berths for yachts up to 100m long with a range of flexible berthing options, from a single night through to seasonal and annual stays. You will benefit from the Marina's state-of-the-art facilities, an expert, multilingual marina team offering yacht assistance around the clock, and a host of amenities and services you will find at your disposal.

RASHID YACHTS & MARINA

1 Marina Promenade

2 Seagate

3 Seascape

6 Marina

7 Sunridge

Nestled amidst Clearpoint is a lushly landscaped central podium, a hidden oasis that elegantly connects the buildings, inviting you to explore and unwind. Delight in the serenity of outdoor spaces adorned with tranquil pools, where every corner whispers of relaxation and rejuvenation. The ground floor welcomes you with secure parking, ensuring residents' convenience and peace of mind. As you ascend, the raised podium unfolds, adding a touch of sophistication that elevates your living experience to new heights.