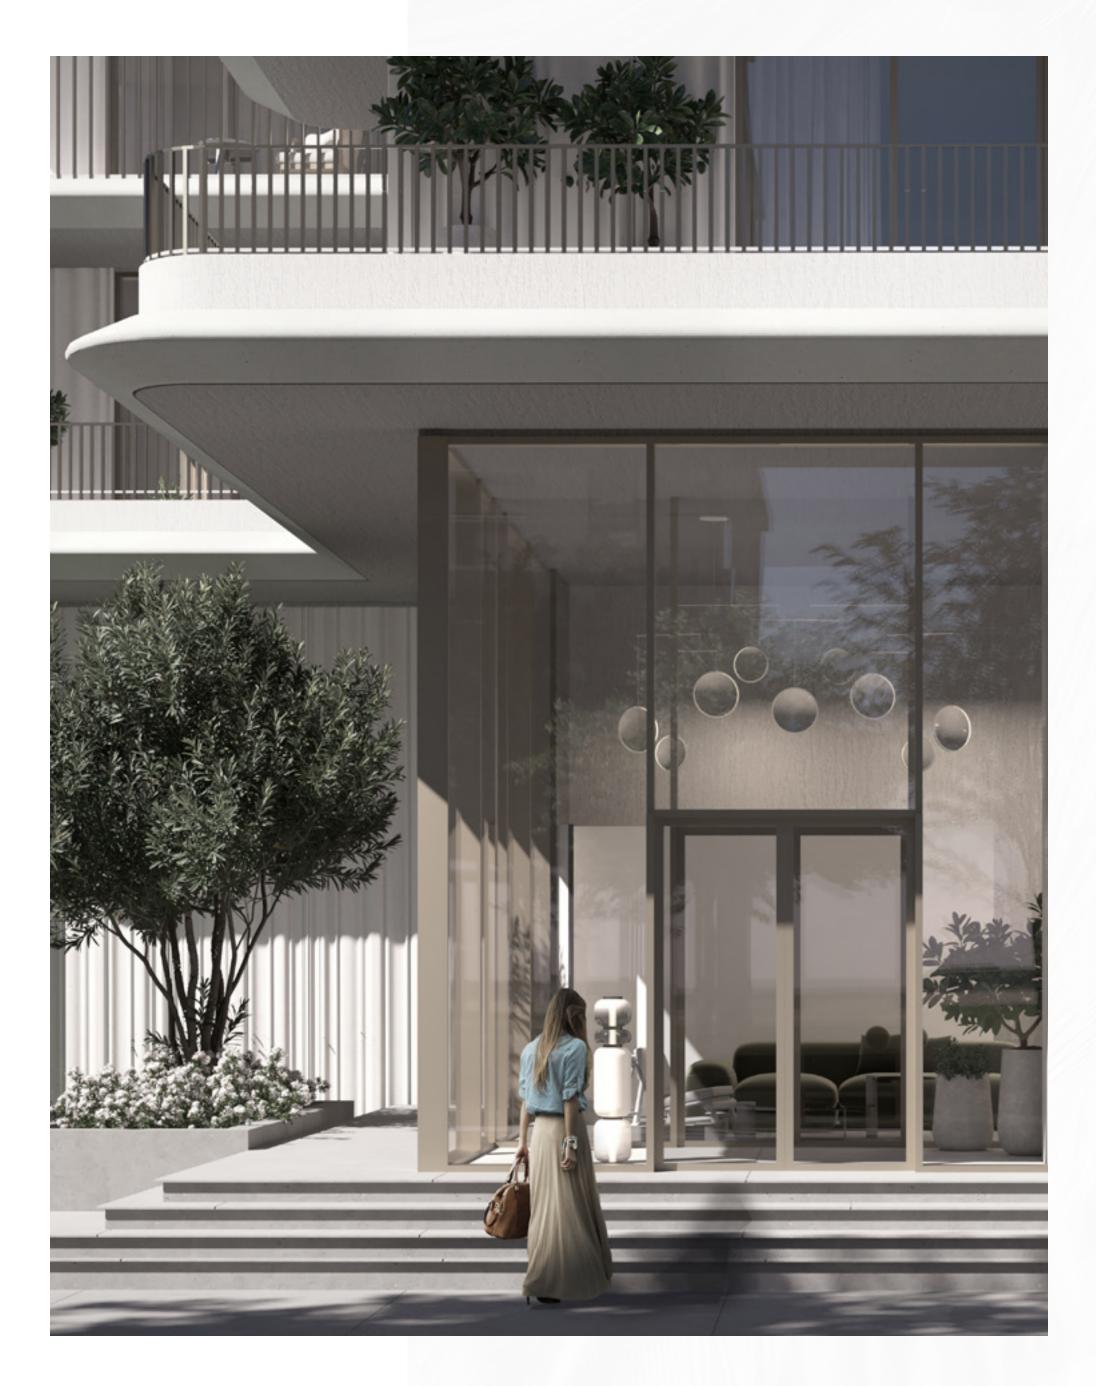

# THE EPITOME OF LUXURY

Entering the lobby, one is immediately immersed in a world of sophistication and hospitality. Stone, wall coverings, and wooden features combine to create an inviting and opulent setting ripe for an out-of-the-ordinary lifestyle. The interiors of the apartments and duplexes feature an open concept design typical of modern architecture, with an overall bright tone that works well with the sleek, minimalist style.

## INDULGENT INTERIORS

Prepare to be mesmerized by the architectural masterpiece that is Clearpoint. The buildings themselves are a testament to elegance and efficiency, with their sleek glass facades, captivating aluminium accents, and meticulous modern detailing.