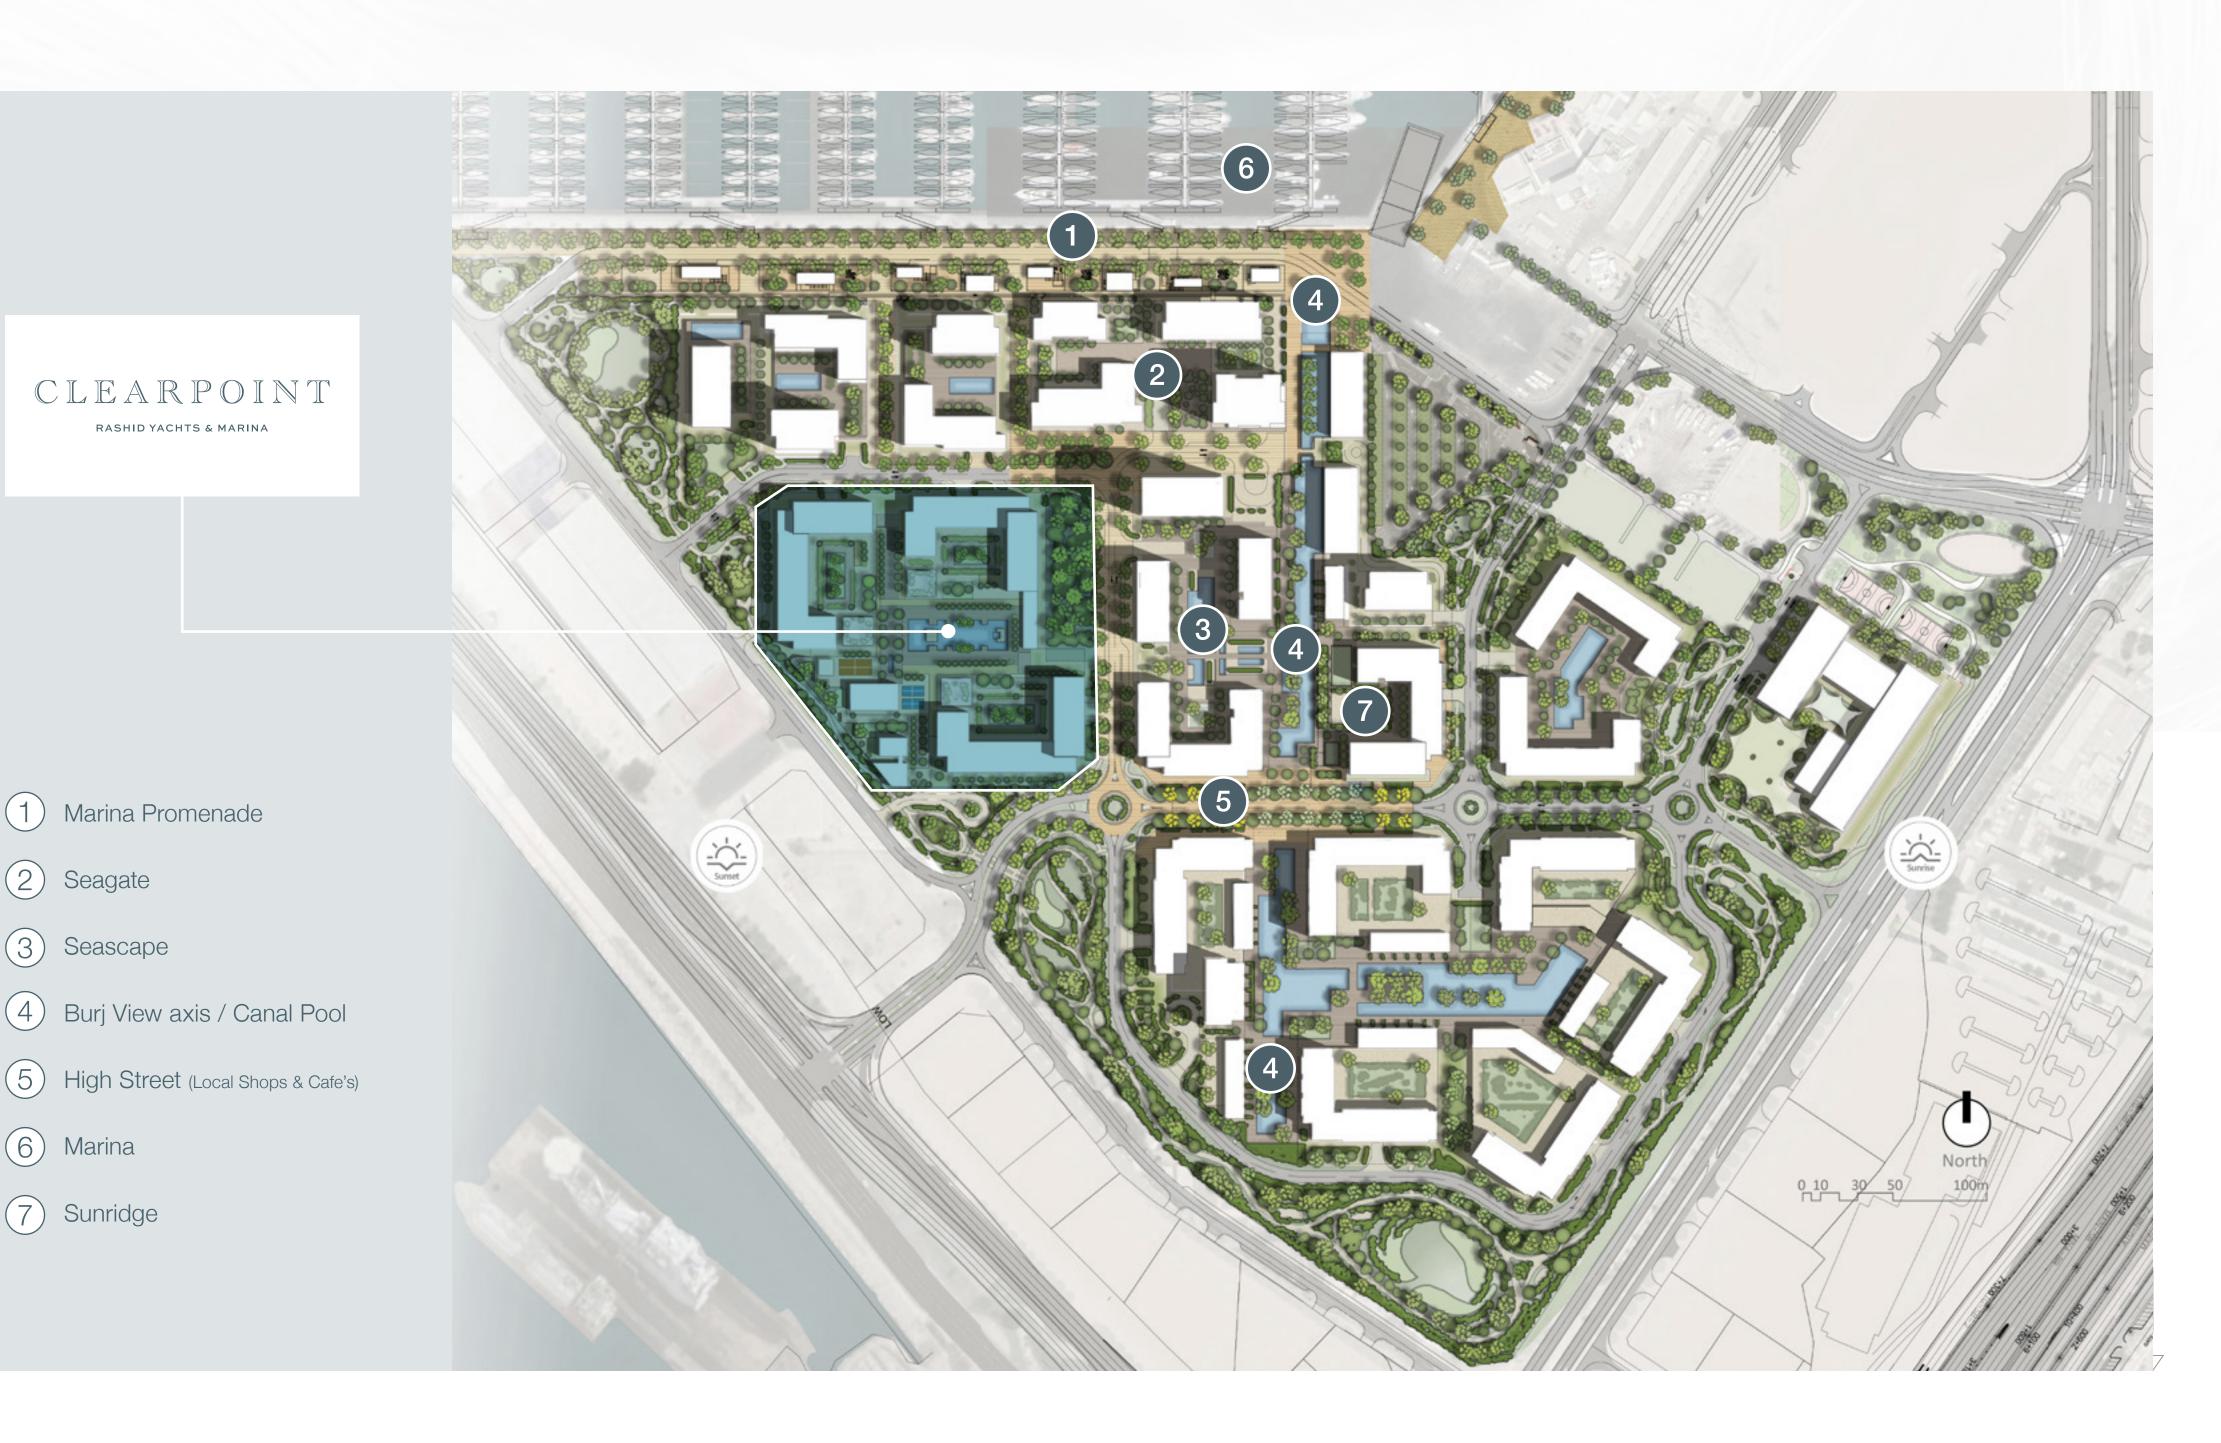

RASHID YACHTS & MARINA

1 Marina Promenade

2 Seagate

3 Seascape

6 Marina

7 Sunridge

Nestled amidst Clearpoint is a lushly landscaped central podium, a hidden oasis that elegantly connects the buildings, inviting you to explore and unwind. Delight in the serenity of outdoor spaces adorned with tranquil pools, where every corner whispers of relaxation and rejuvenation. The ground floor welcomes you with secure parking, ensuring residents' convenience and peace of mind. As you ascend, the raised podium unfolds, adding a touch of sophistication that elevates your living experience to new heights.