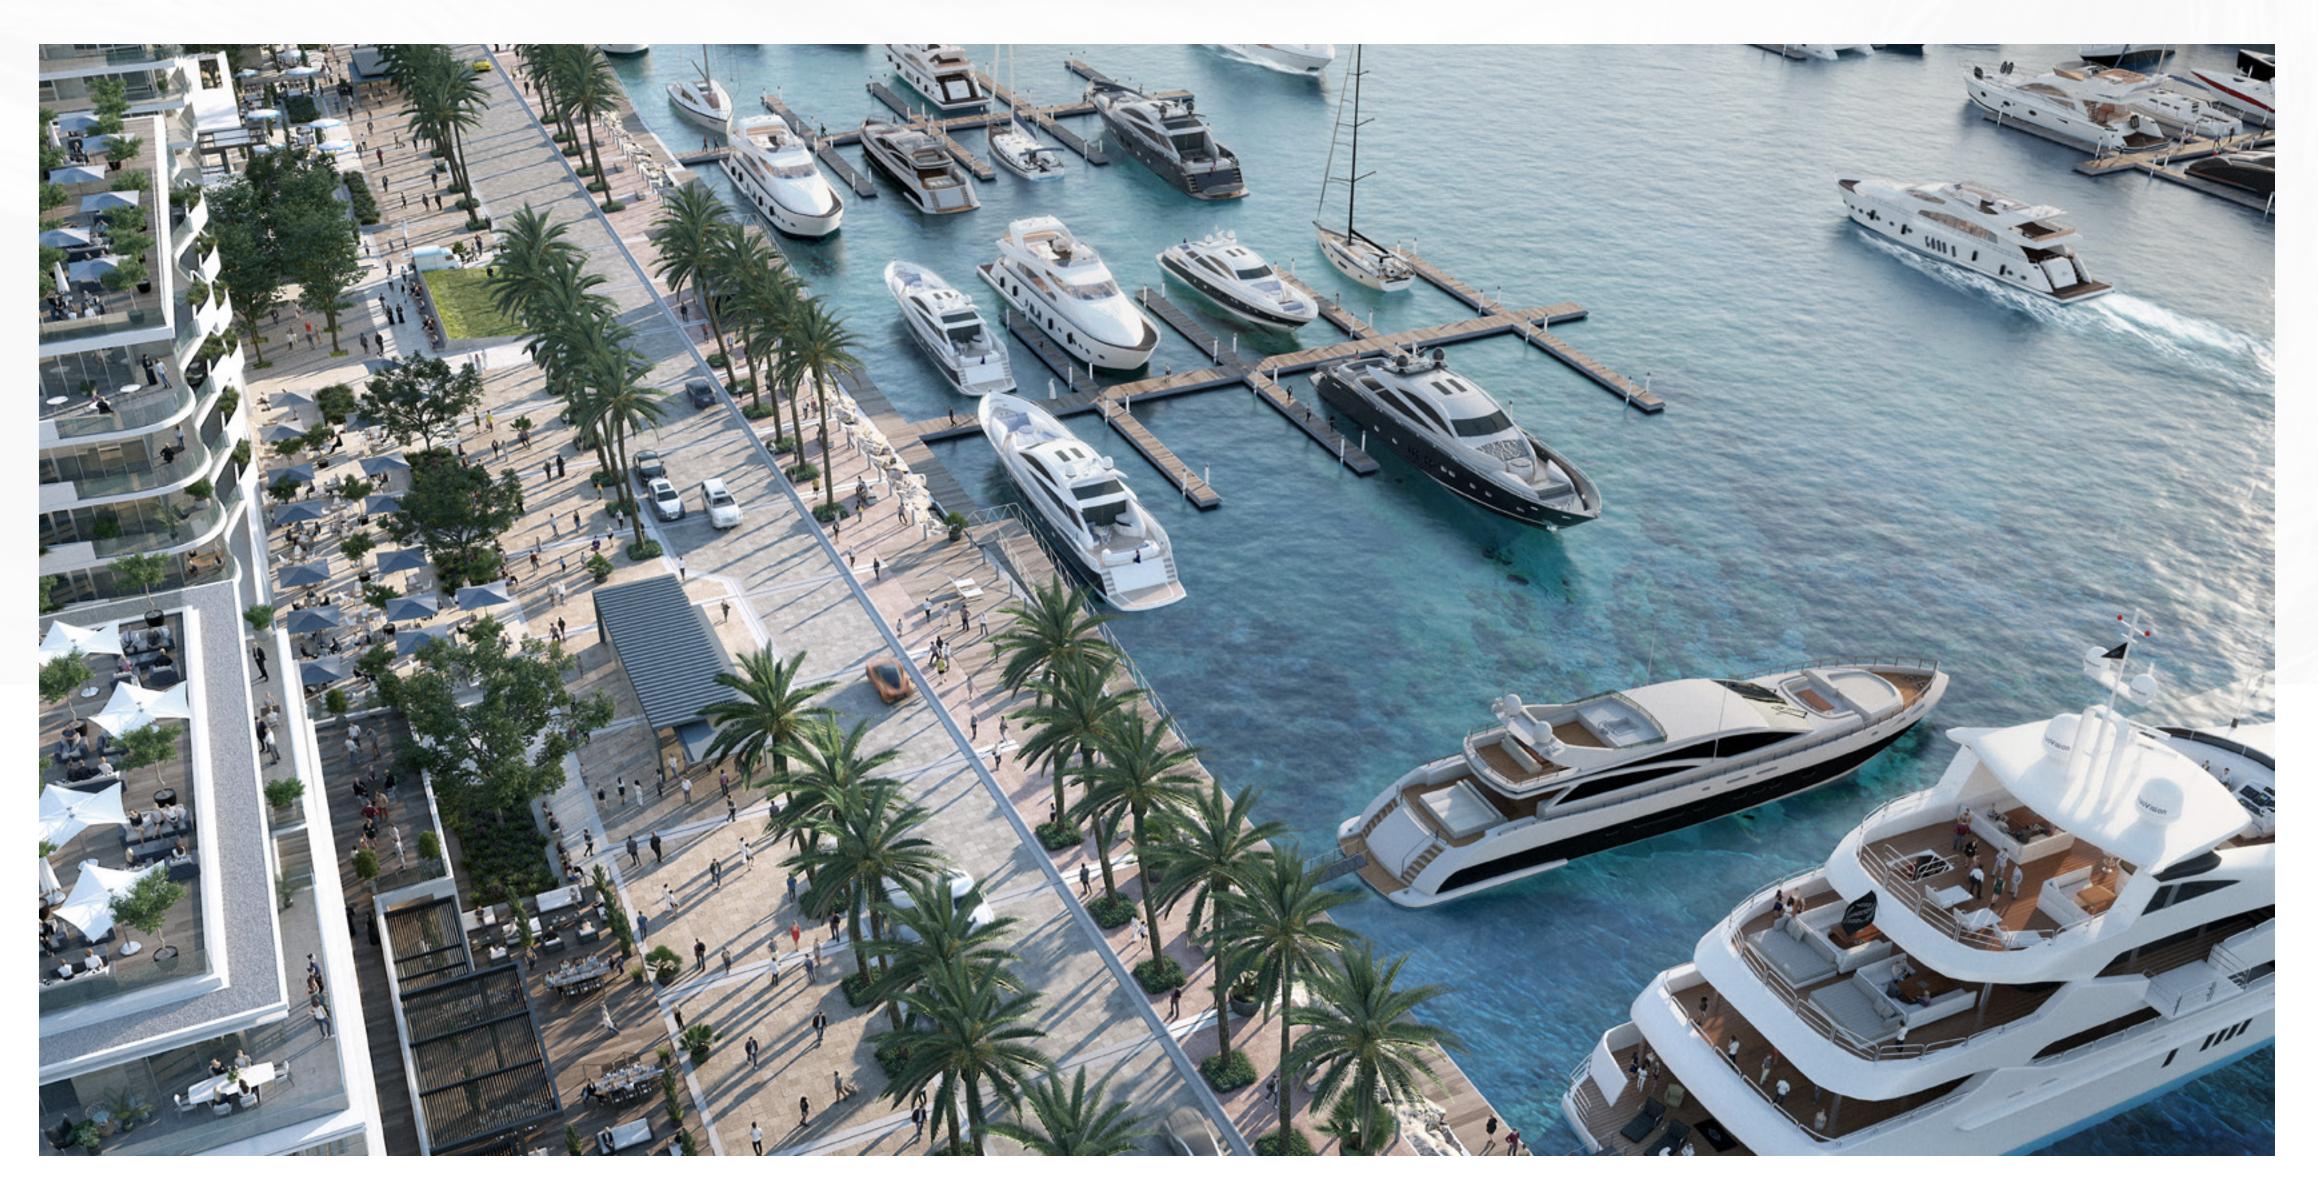

Generous Promenades

QE2 Hotel

Hospitality on The Water

Retail & Dining Options

Signature Hotels

World-Class Superyacht Marina

The new Marina at Rashid Yachts & Marina offers convenient, hassle-free access to Dubai, accommodating 430 wet berths for yachts up to 100m long with a range of flexible berthing options, from a single night through to seasonal and annual stays. You will benefit from the Marina's state-of-the-art facilities, an expert, multilingual marina team offering yacht assistance around the clock, and a host of amenities and services you will find at your disposal.

Views of Burj Khalifa & The Sea

Luxury

Hotels

During the day or long after the sun dips beyond the sea's horizon, the Promenade is the essence of the Marina's thriving life with a rich variety of dining options and an eclectic selection of stylish shops that will accommodate your every need.

### PROMENADE

When it comes to retail therapy, nobody does it better than Dubai. The nearby Downtown Dubai is a famous shopping district in Dubai, and it is filled with hip stores that cater to your every whim. Restaurants, cafes, and lounges are available at Rashid Yachts & Marina's Promenade, whereas in Dubai's downtown, you'll find the city's best restaurants and nightlife options, all within easy walking distance.