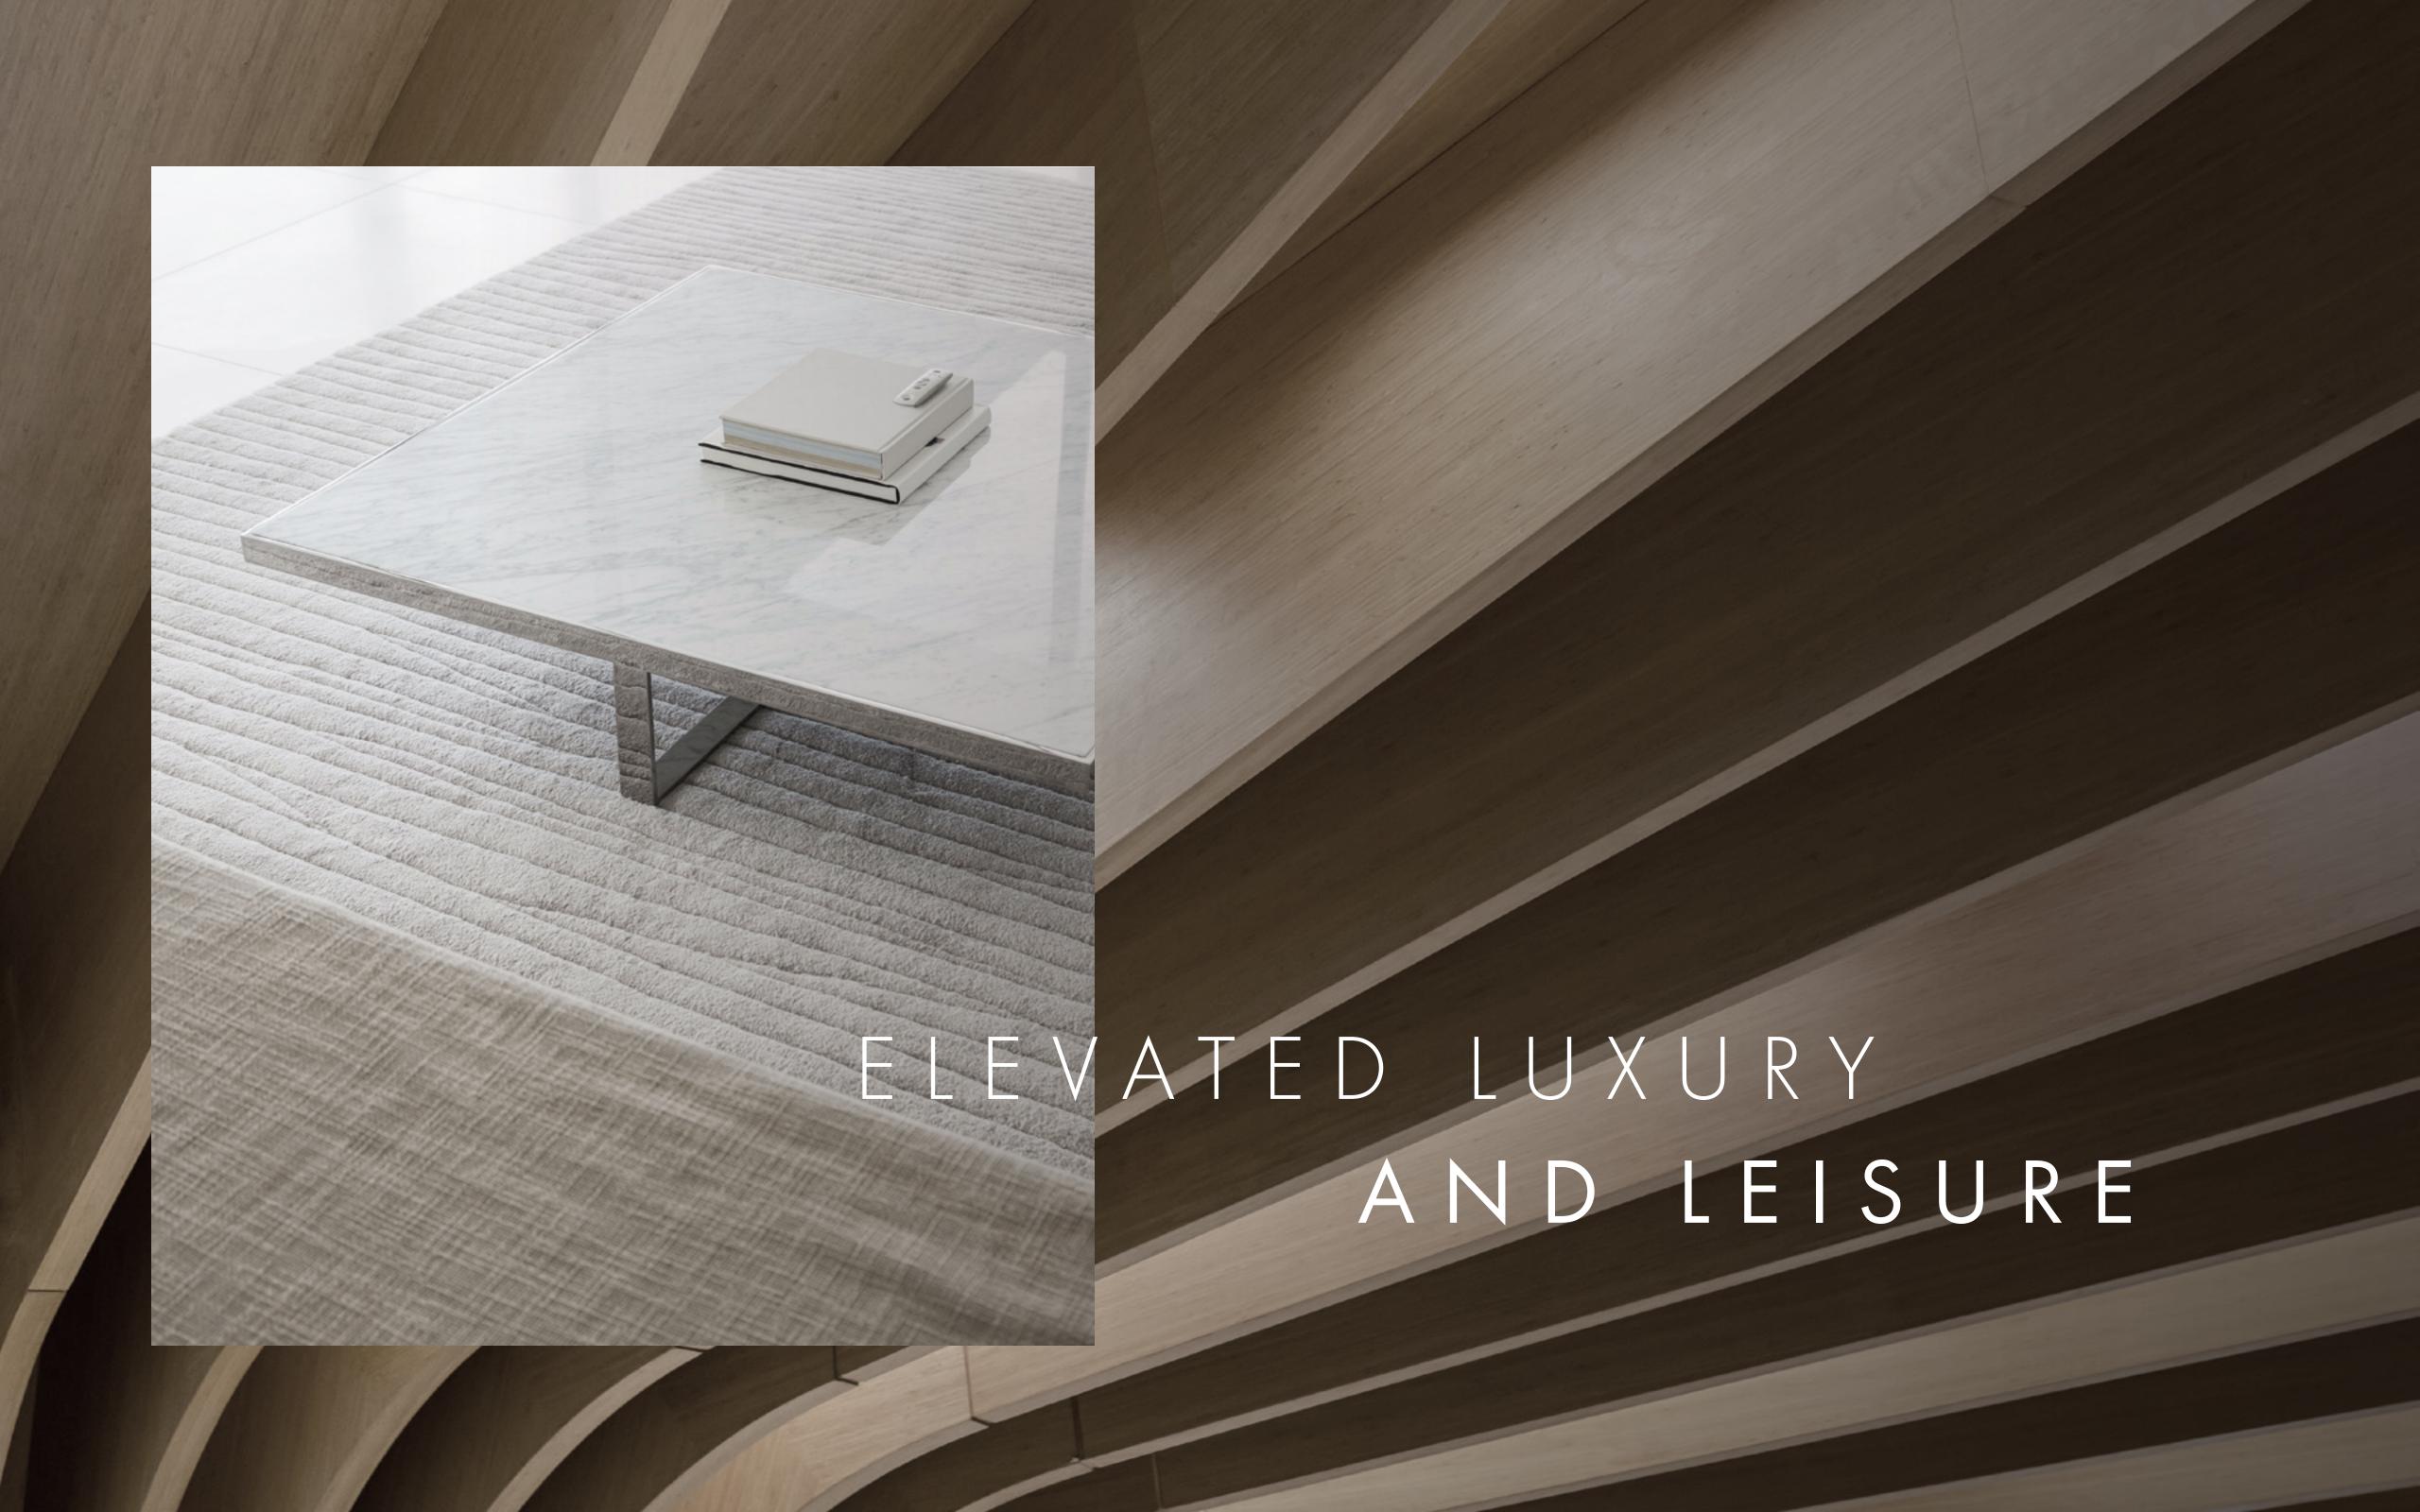

# THE EPITOME OF LUXURY

Entering the lobby, one is immediately immersed in a world of sophistication and hospitality. Stone, wall coverings, and wooden features combine to create an inviting and opulent setting ripe for an out-of-the-ordinary lifestyle. The interiors of the apartments and duplexes feature an open concept design typical of modern architecture, with an overall bright tone that works well with the sleek, minimalist style.

## INDULGENT INTERIORS

Prepare to be mesmerized by the architectural masterpiece that is Clearpoint. The buildings themselves are a testament to elegance and efficiency, with their sleek glass facades, captivating aluminium accents, and meticulous modern detailing.