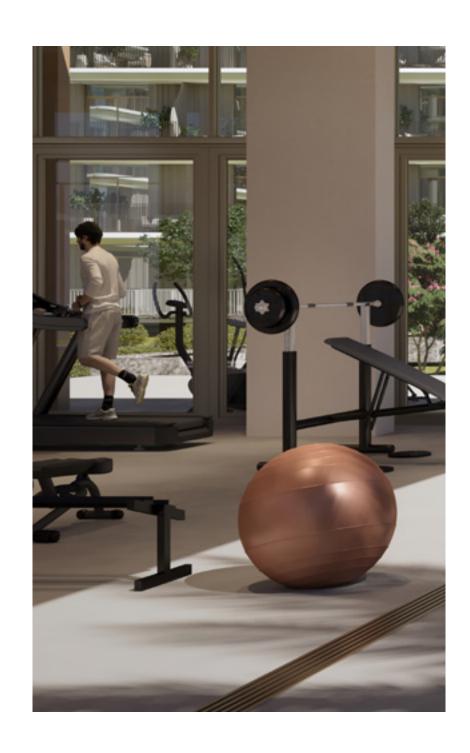

## COMFORT AND CONVENIENCE

Discover Clearpoint's exclusive collection of 1, 2, and 3-bedroom apartments that epitomize elegance and style. The strategically positioned 3-bedroom duplex units offer awe-inspiring views of the surrounding landscape. Each unit's bespoke design provides flexibility and adaptability, tailored to your unique preferences. Inside, you'll be enchanted by an abundance of natural light that flows through strategically placed windows, seamlessly blending indoor and outdoor spaces.

LUXURY

LIVING SPACES

Each unit at Clearpoint is a masterpiece of design and functionality, offering an unparalleled living experience. One-bedroom units exude elegance with spacious living areas, an open kitchen adorned with sleek built-in cabinets, and a bedroom featuring built-in wardrobes. A master bedroom oasis greets you when you step into the 2-bedroom unit, complete with an en-suite bathroom, a walk-in wardrobe, and balcony access. The second bedroom provides built-in wardrobes, while the family bathroom offers convenience. Unparalleled grandeur is found in the 3-bedroom unit, with a master bedroom boasting an en-suite bathroom and balcony access, secondary bedrooms with built-in wardrobes, and a spacious living area.