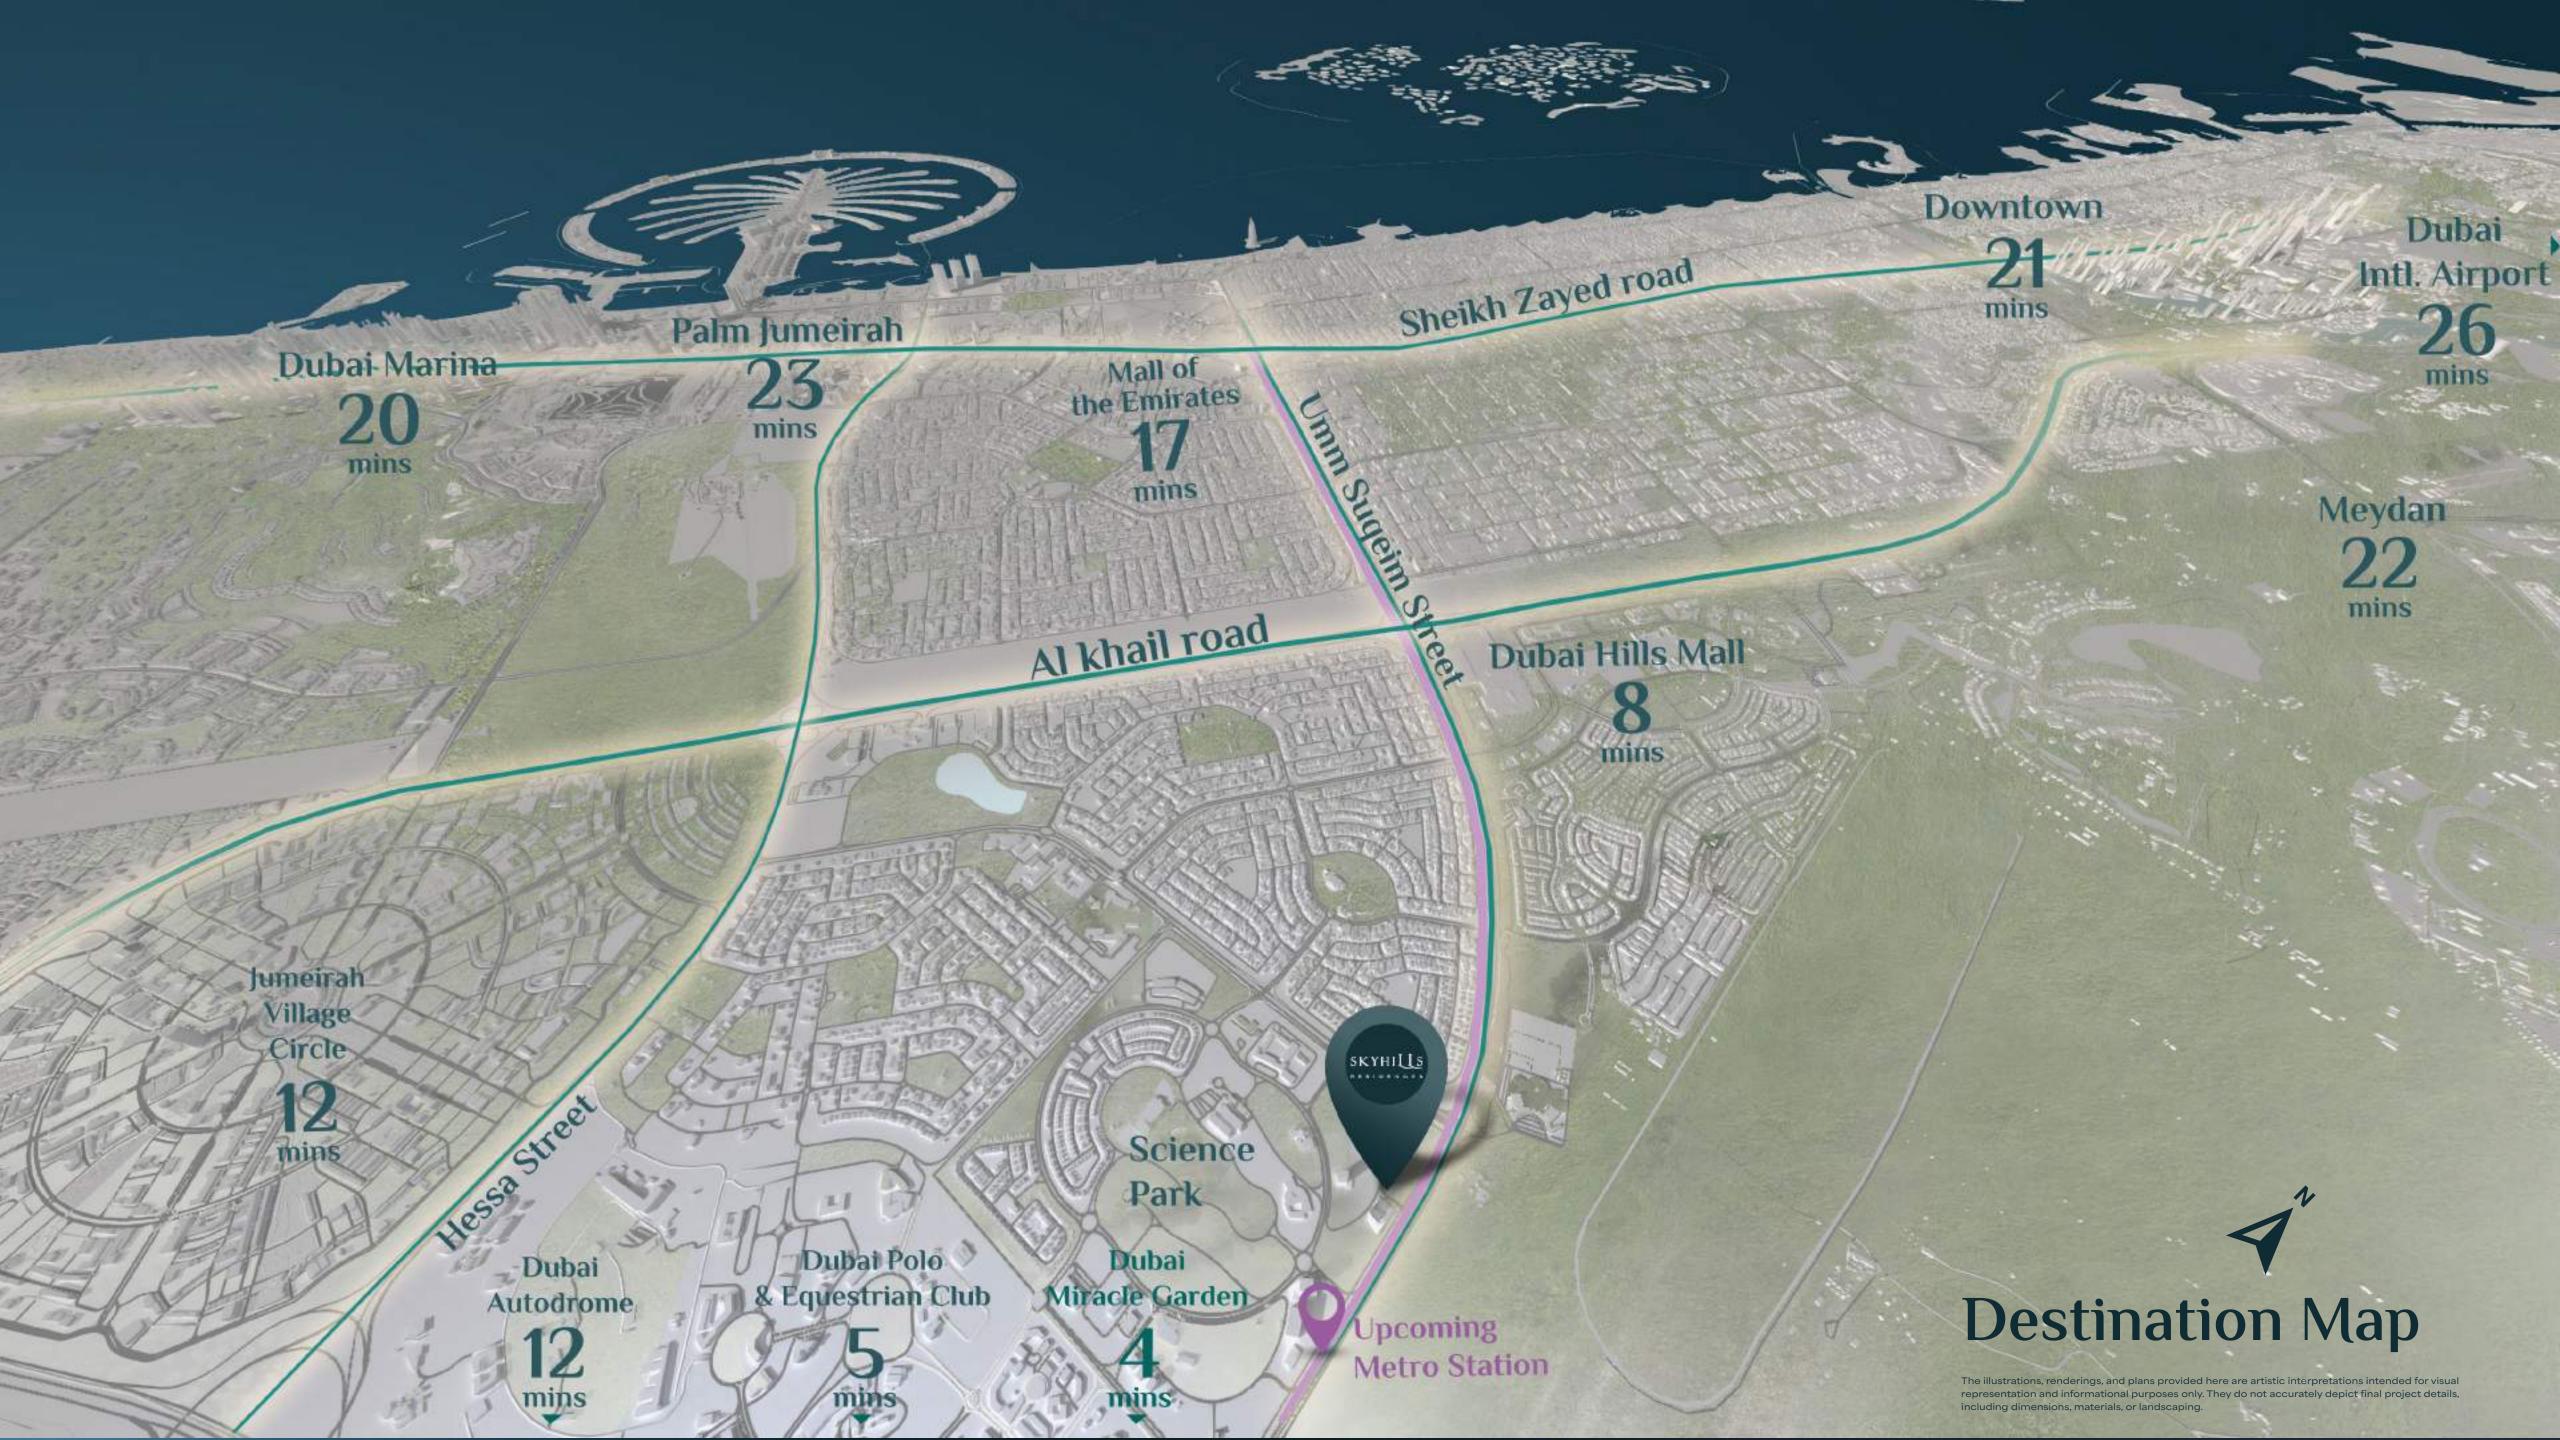

## Location

Experience the perfect blend of luxury and convenience in close proximity to Dubai Hills.

Revel in the ideal combination of accessible upscale amenities, a forthcoming metro station, and prominent road connections such as Umm Suqeim Street, Al Khail Road, and Sheikh Mohammed Bin Zayed Road.