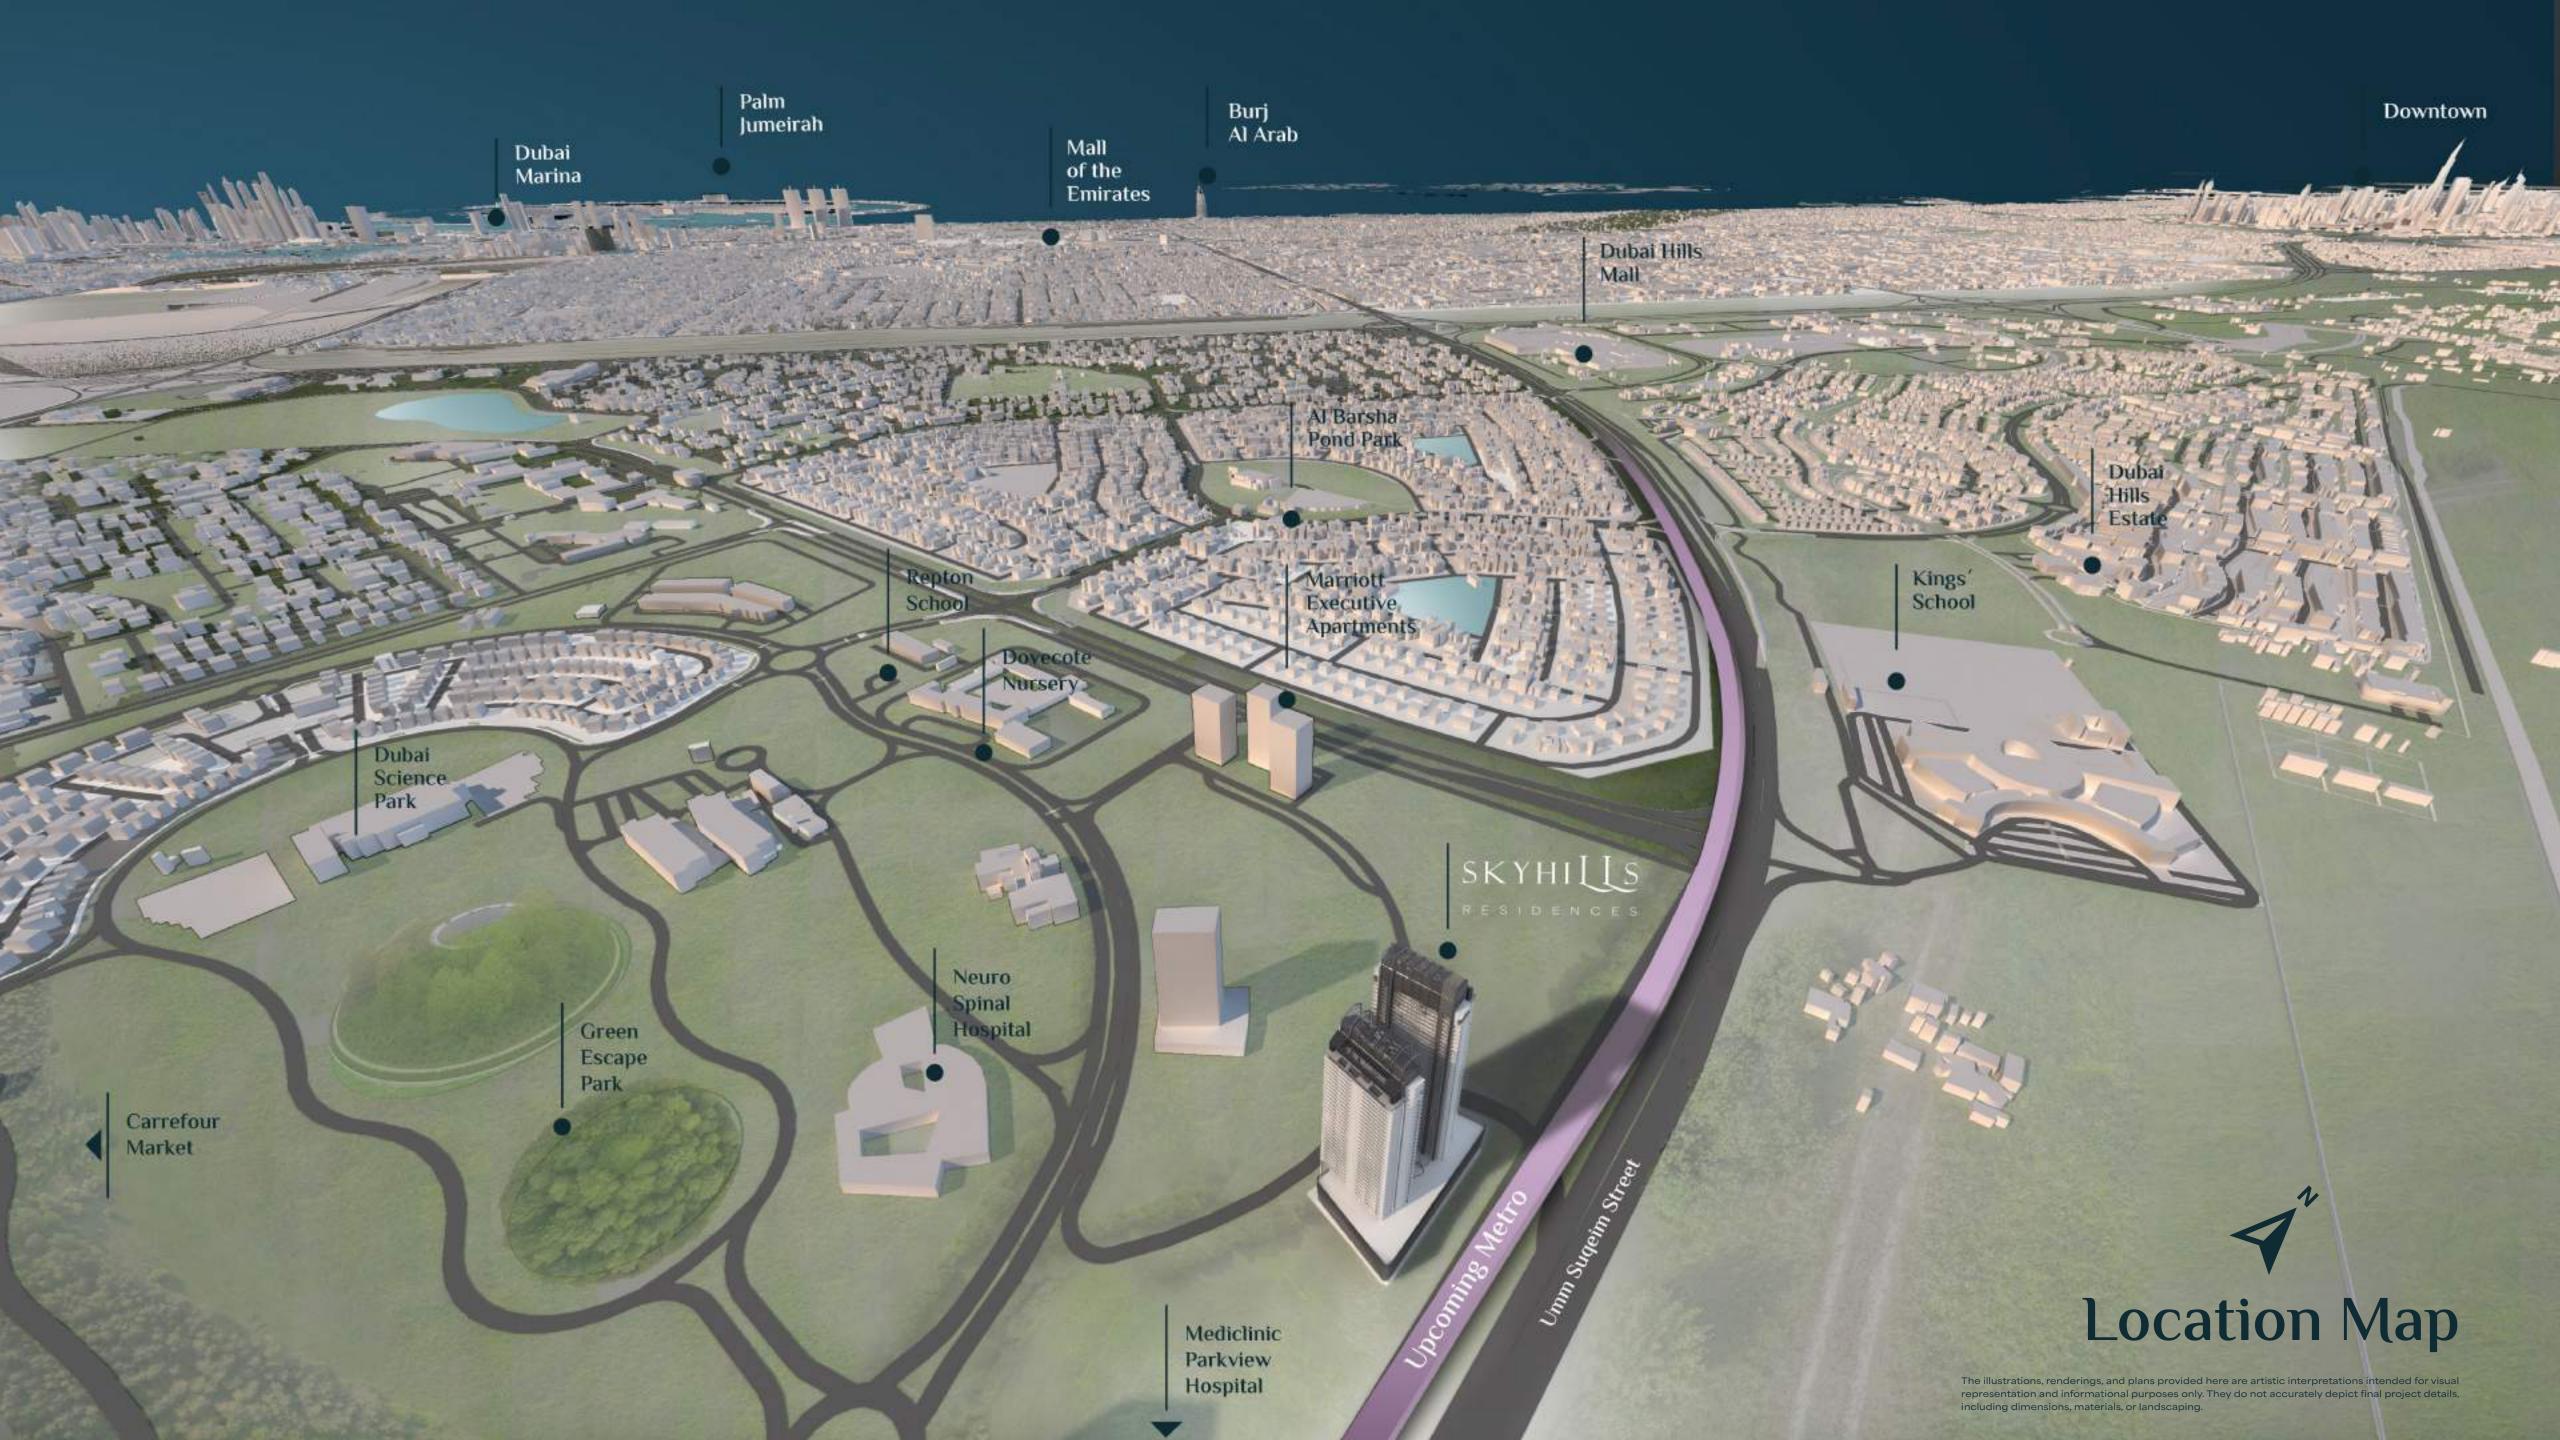

## Location

Experience the perfect blend of luxury and convenience in close proximity to Dubai Hills.

Revel in the ideal combination of accessible upscale amenities, a forthcoming metro station, and prominent road connections such as Umm Suqeim Street, Al Khail Road, and Sheikh Mohammed Bin Zayed Road.