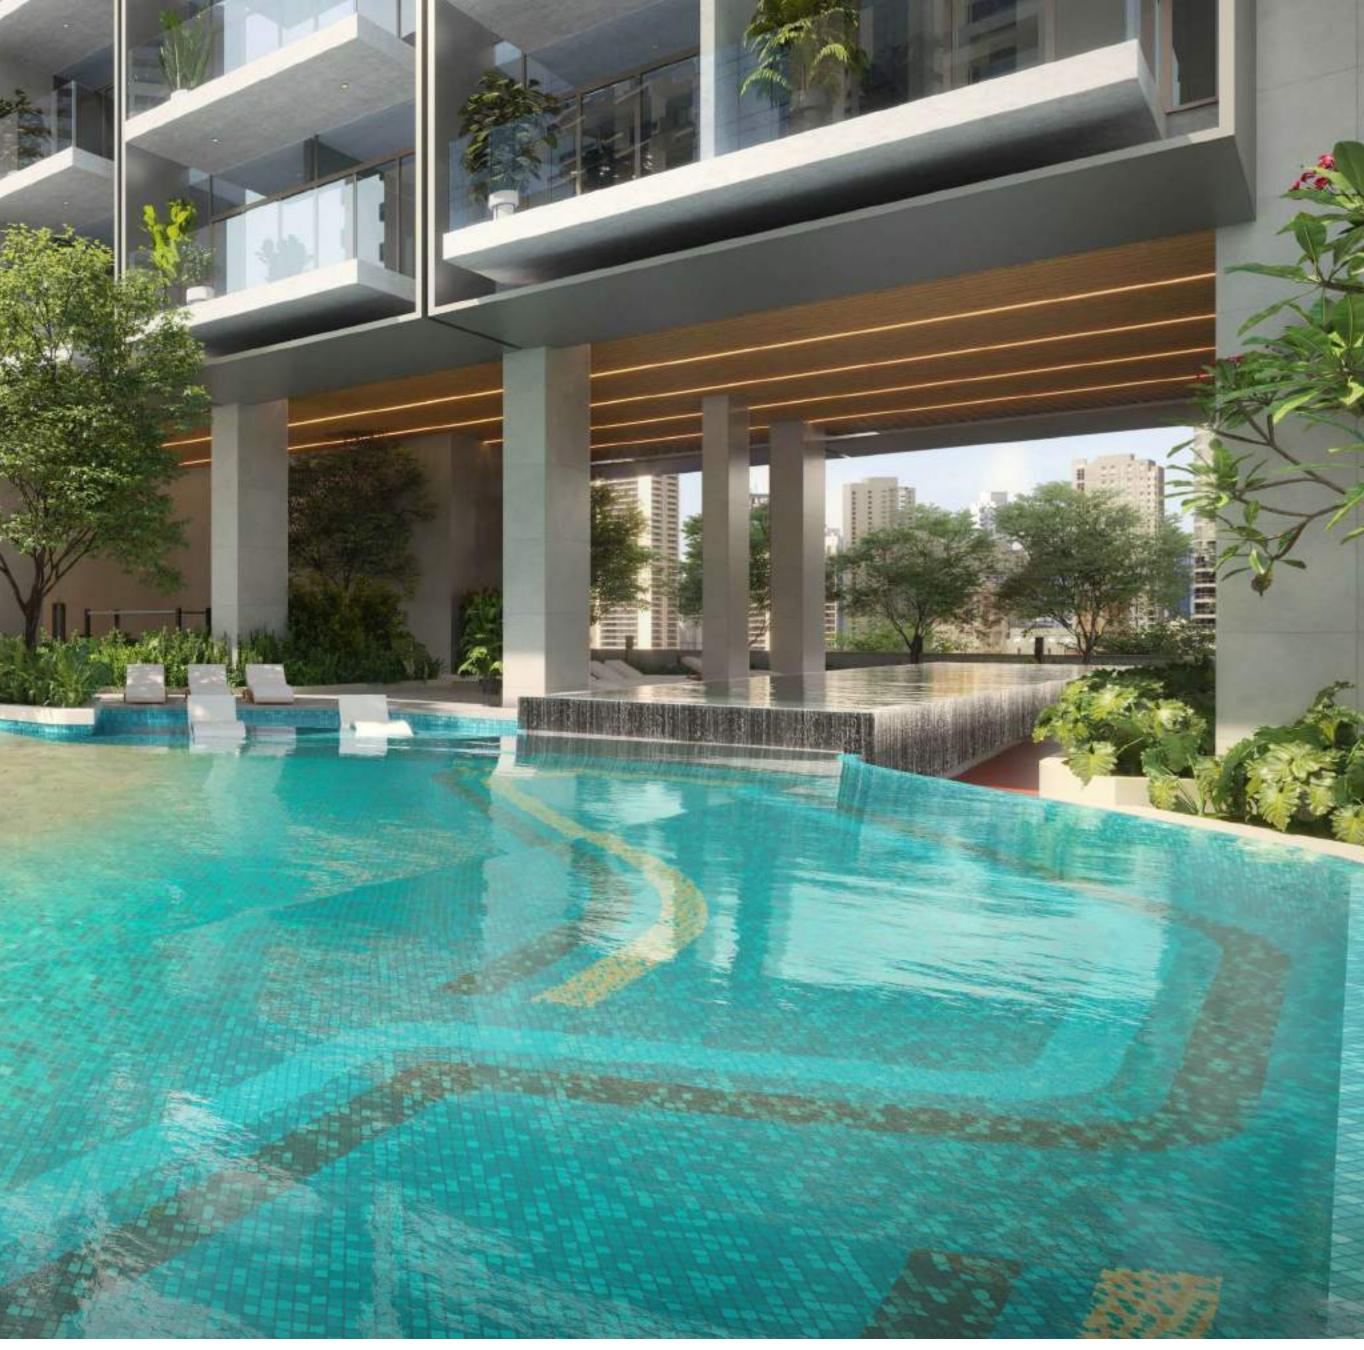

#### **LIFE-ENHANCING AMENITIES**

Enjoy one of the highest ratios of amenities per residential unit in Downtown Dubai, keeping you engaged from dawn to dusk. From a running track and a lap pool to co-working spaces and a paddle tennis court, live life to the fullest at Rove Home.

#### **PODIUM LEVEL** OUTDOOR

Infinity Pool/ Beach Pool

Open-air Gym

Basketball Court

Semi-Olympic Lap Pool

Running Track

Padel Tennis Court

Sundeck