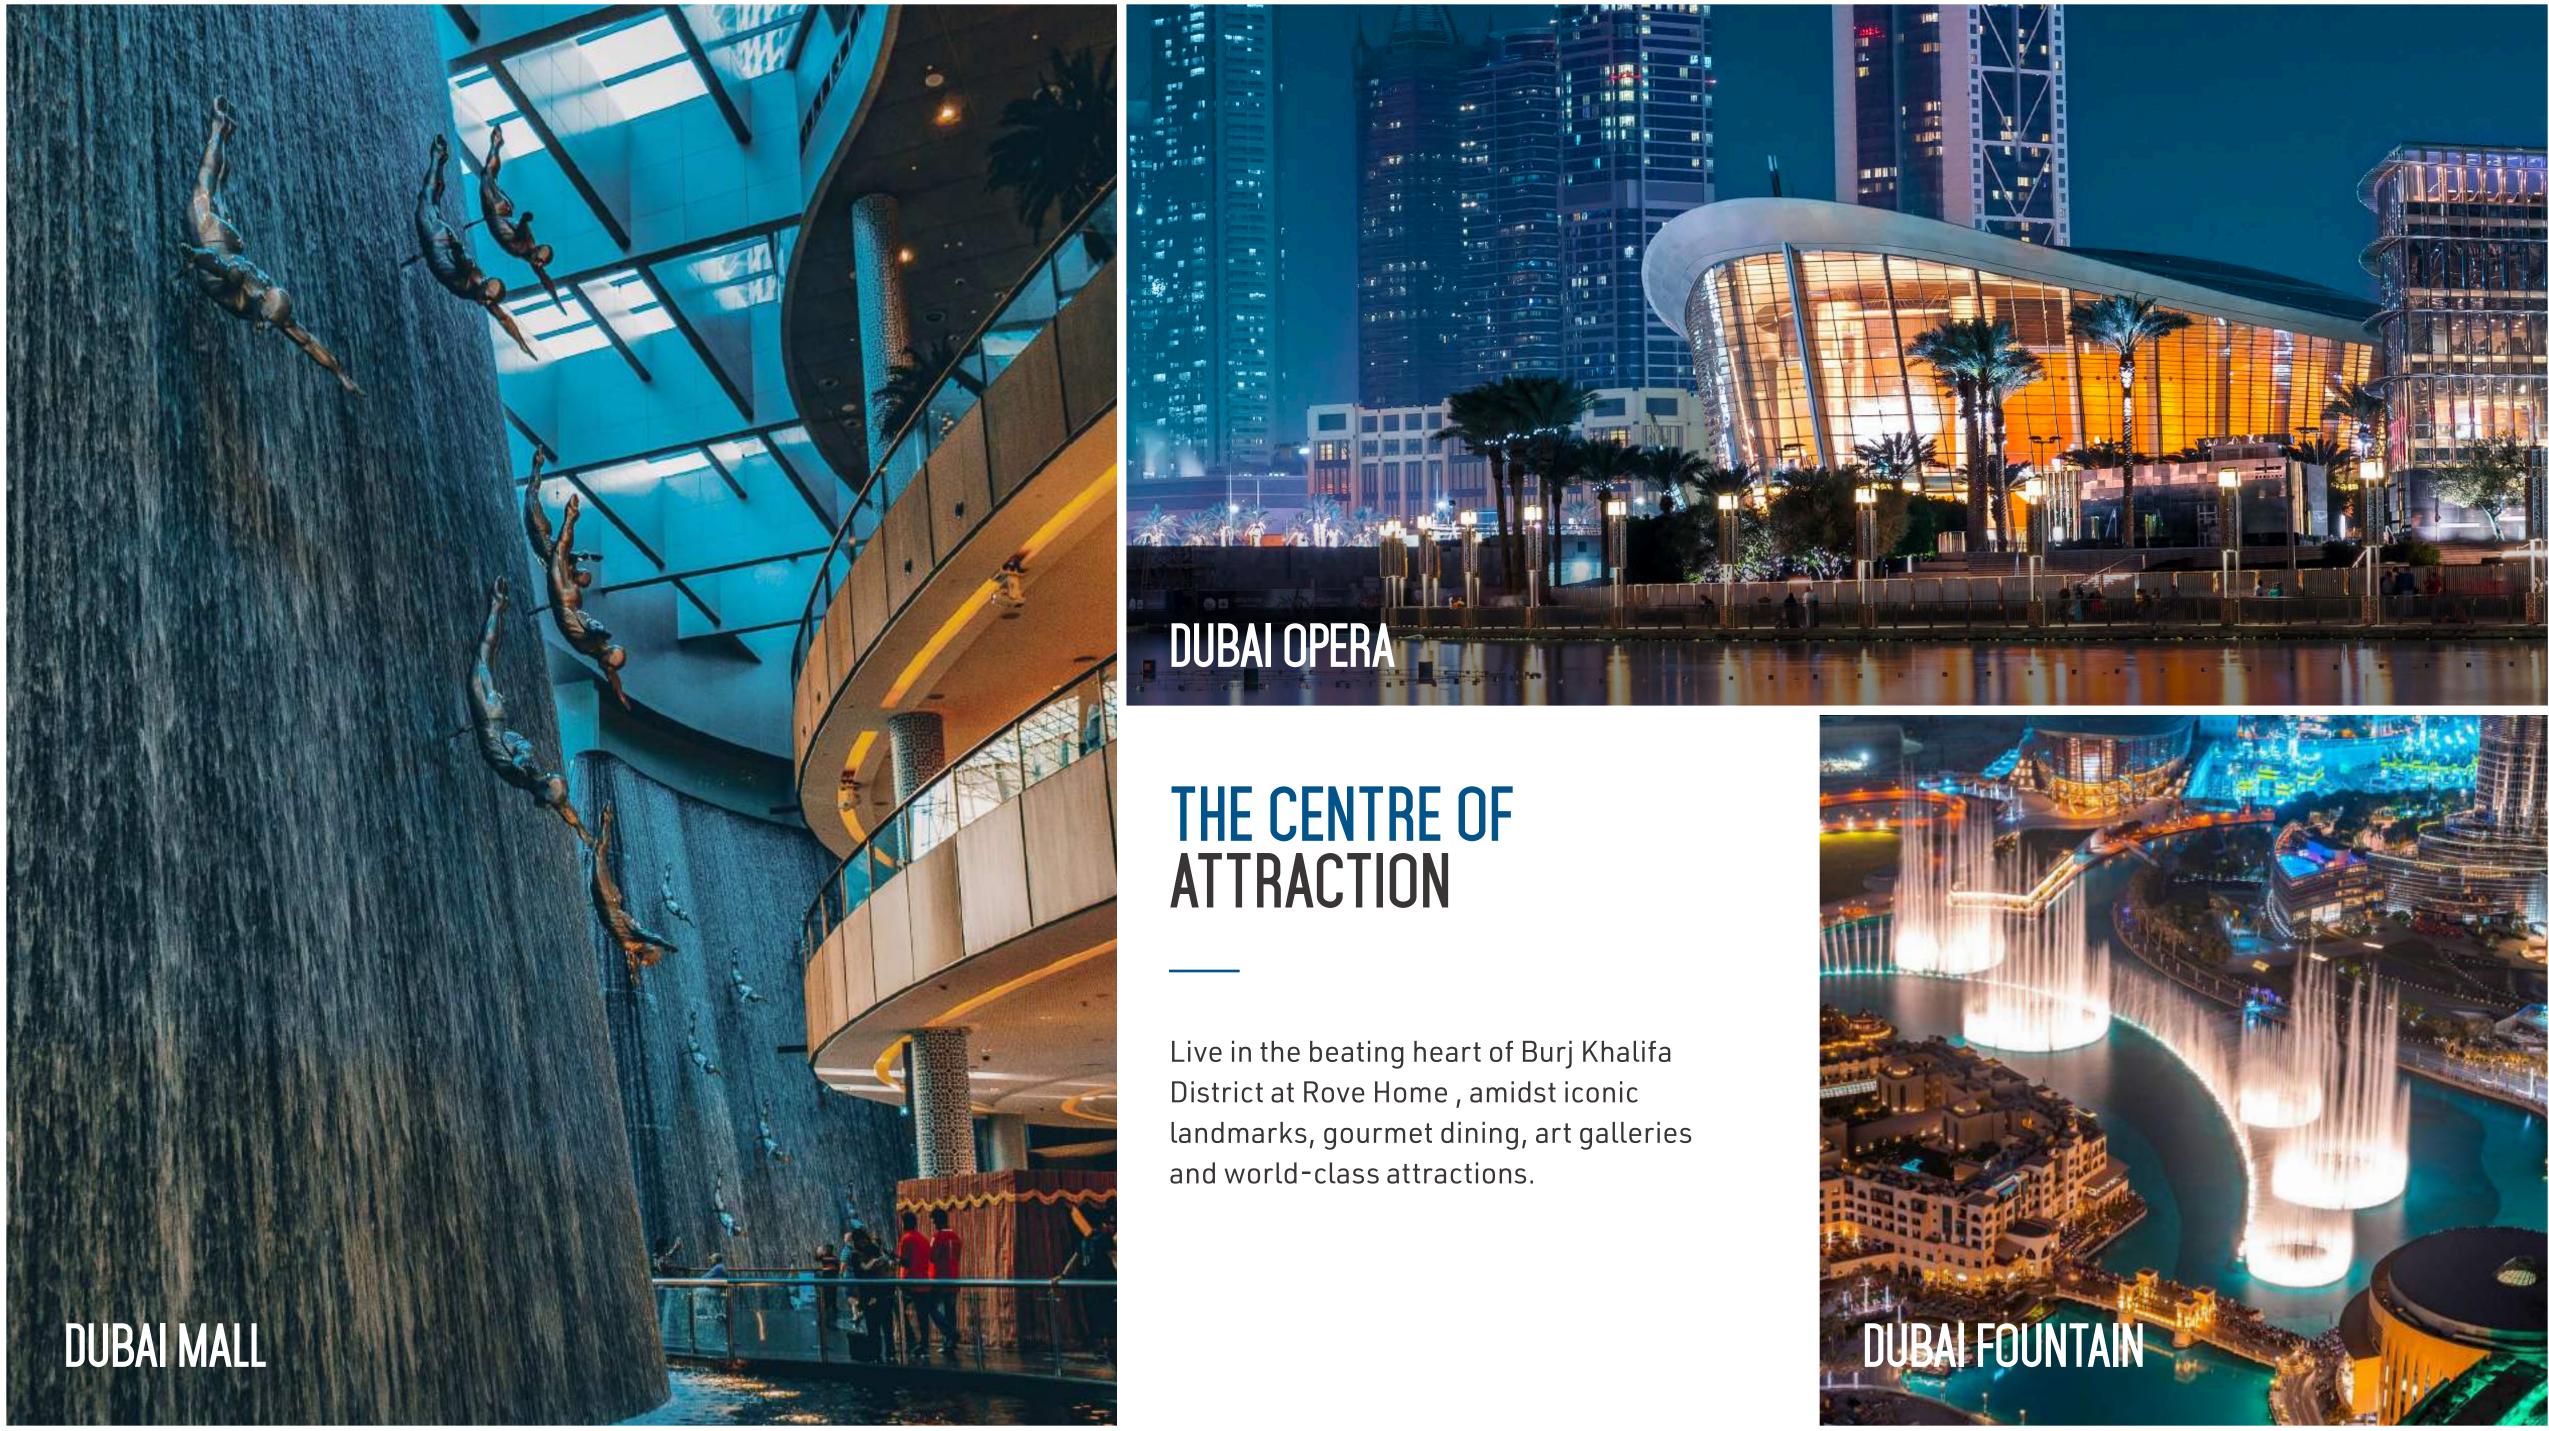

#### **LOCATION AND URBAN PROXIMITY**

- 1. Burj Khalifa [5 mins. by road]
- 2. The Dubai Fountain [6 mins. by road]
- 3. Dubai Mall [6 mins. by road]
- 4. Chinatown [6 mins. by road]
- 5. Burj Park [4 mins. by road]

dealings or communications that you have with the Company.

- 6. Dubai Opera [6 mins. by road]
- 7. Souk Al Bahar [7 mins. by road]
- 8. Palace Downtown [8 mins. by road]
- 9. Wings of Mexico Statue [7 mins. by road]
- 10. Foundry Progressive Art Space [3 mins. by road]