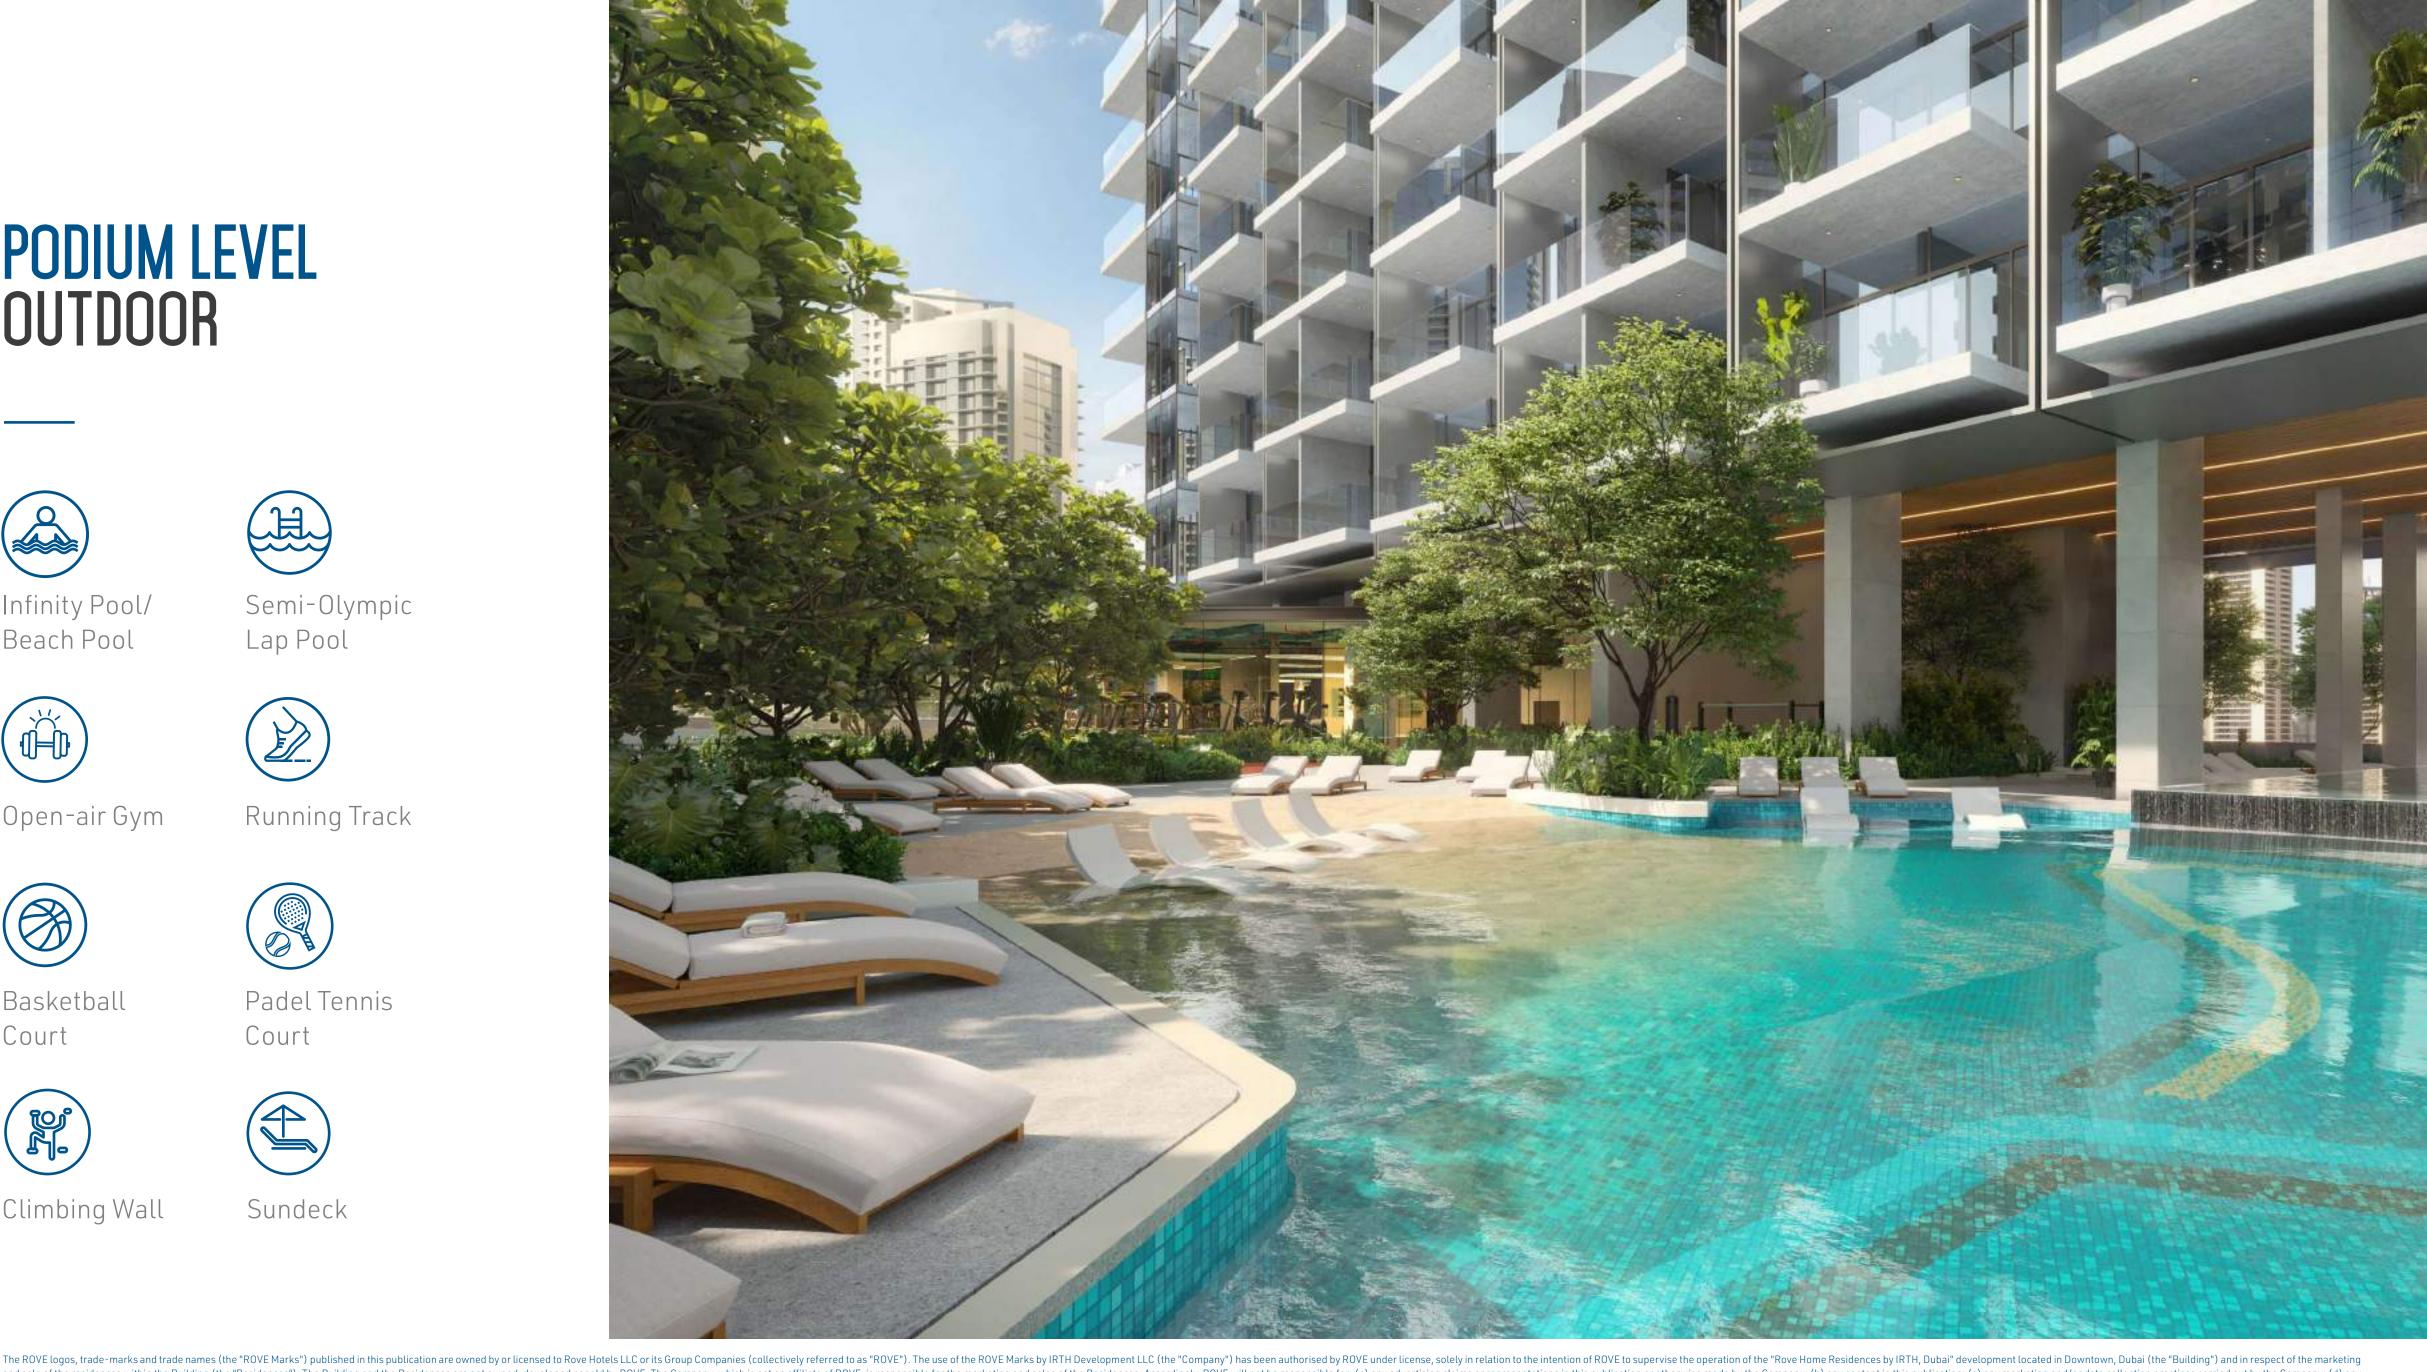

#### **PODIUM LEVEL** OUTDOOR

Infinity Pool/ Beach Pool

Open-air Gym

Basketball Court

Semi-Olympic Lap Pool

Running Track

Padel Tennis Court

Sundeck

#### **LIFE-ENHANCING AMENITIES**

Enjoy one of the highest ratios of amenities per residential unit in Downtown Dubai, keeping you engaged from dawn to dusk. From a running track and a lap pool to co-working spaces and a paddle tennis court, live life to the fullest at Rove Home.