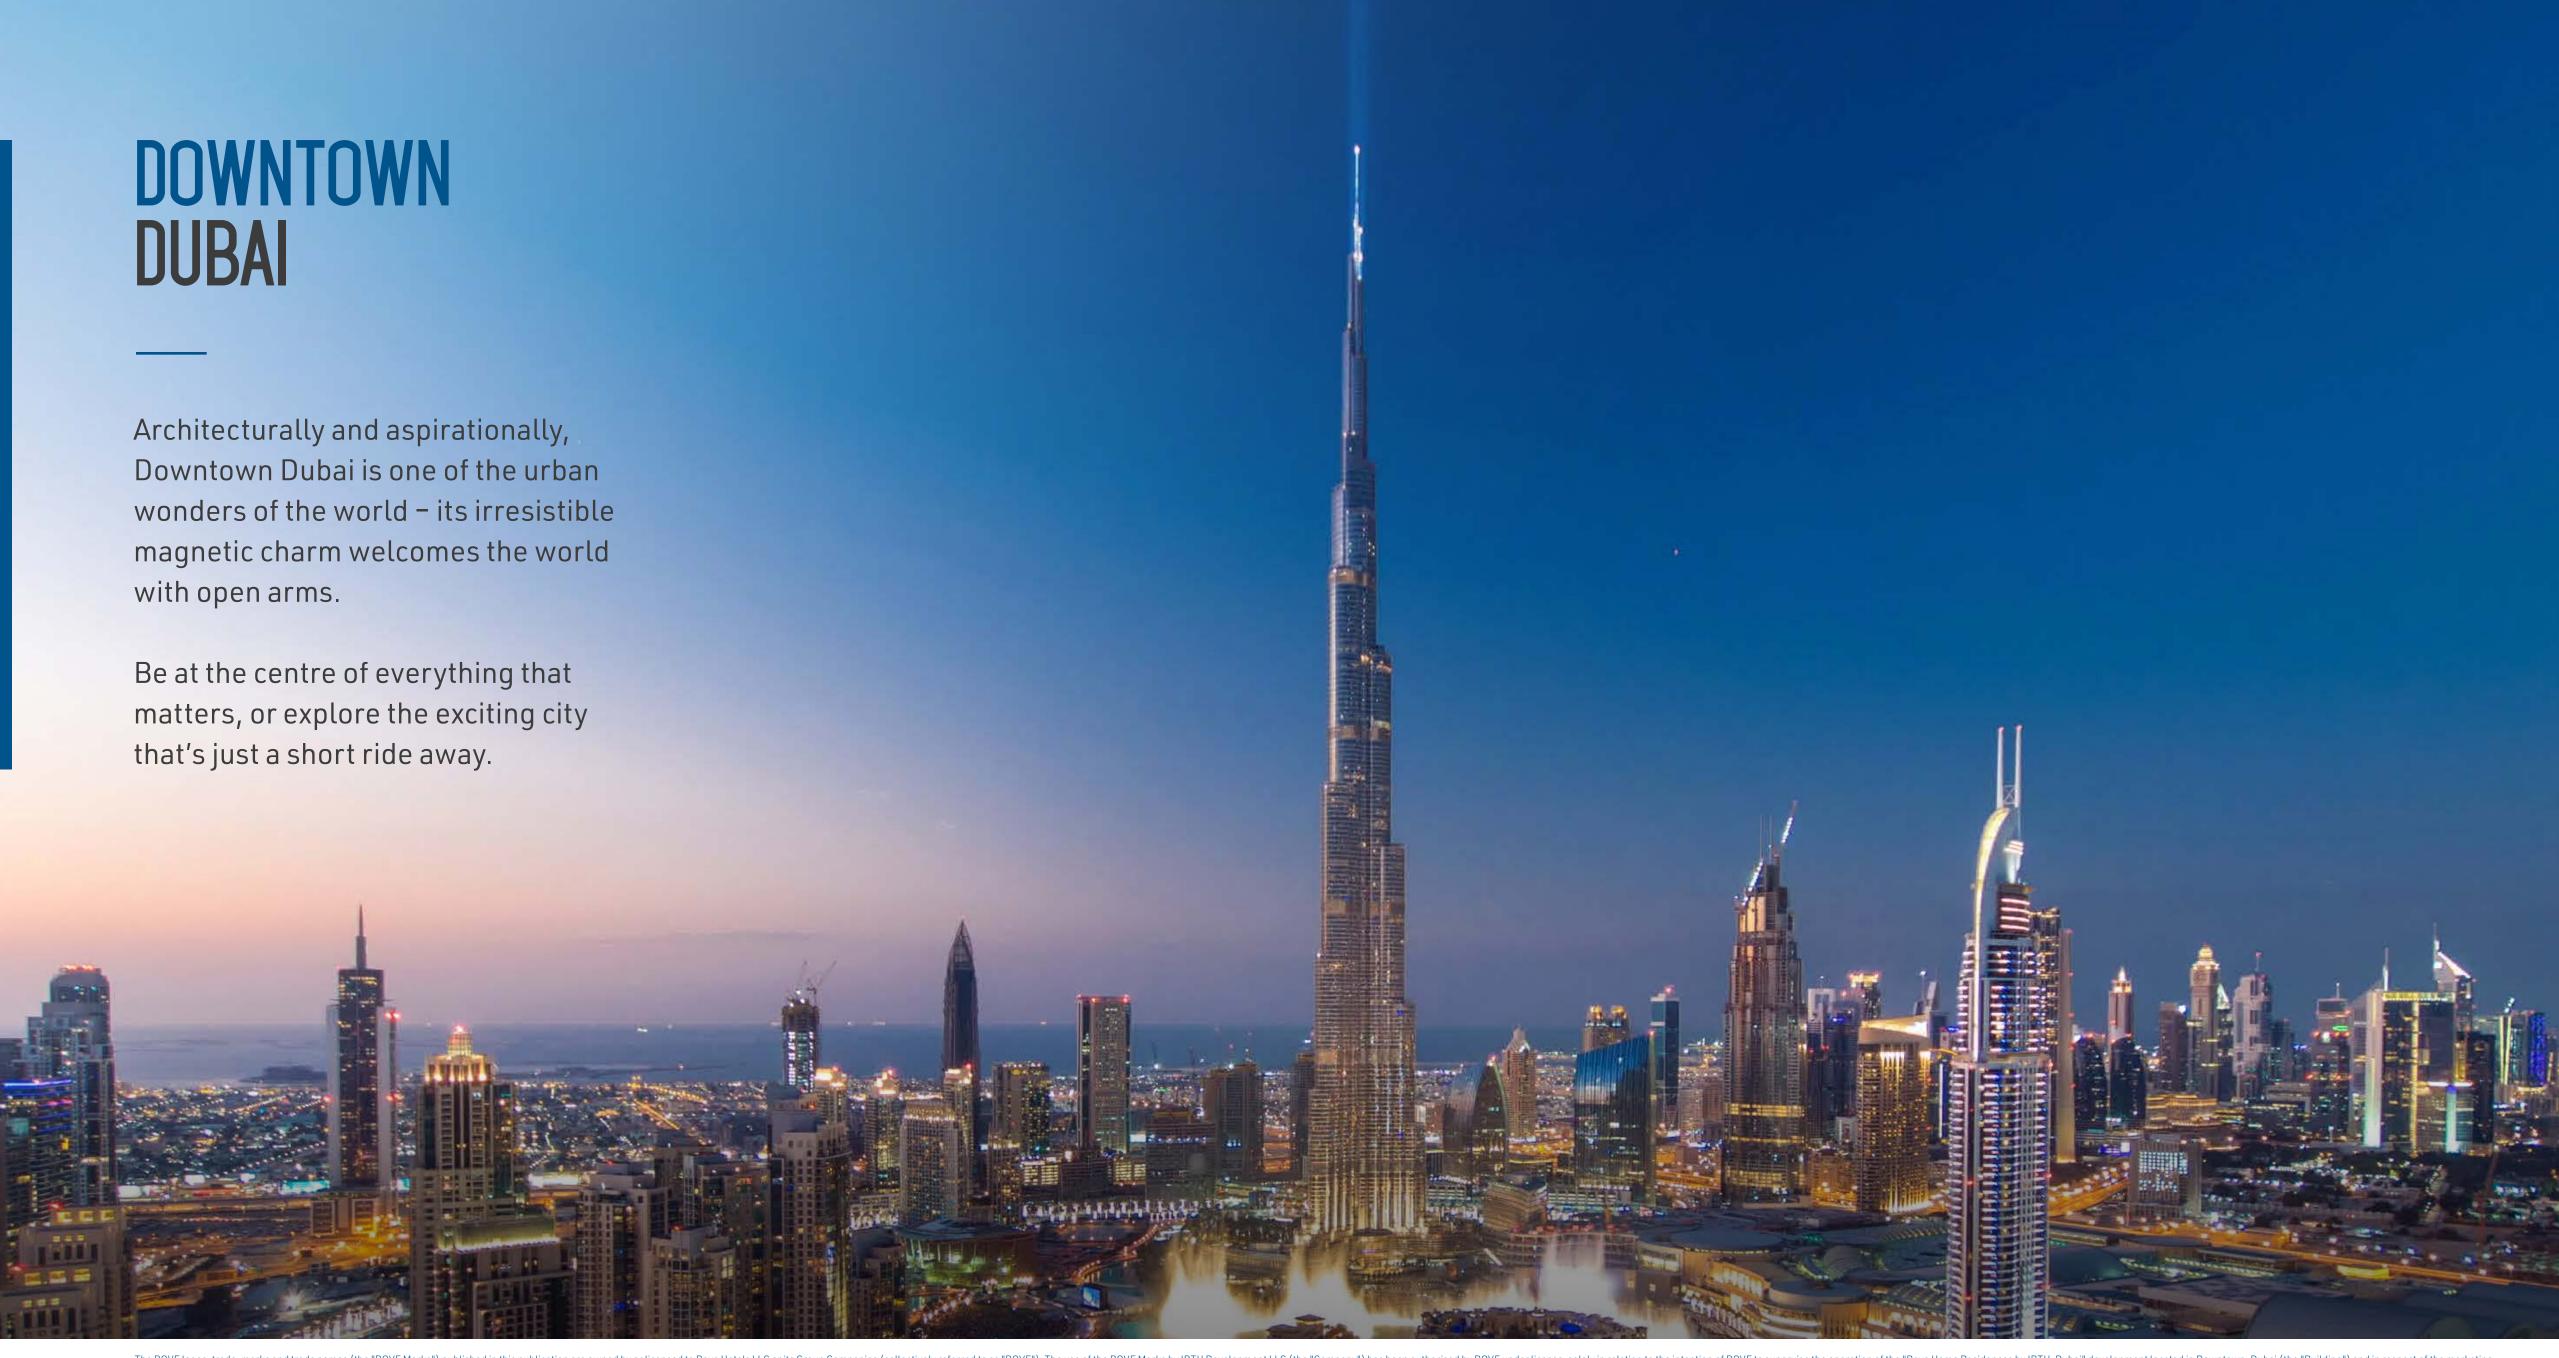

#### **LOCATION AND URBAN PROXIMITY**

- 1. Burj Khalifa [5 mins. by road]
- 2. The Dubai Fountain [6 mins. by road]
- 3. Dubai Mall [6 mins. by road]
- 4. Chinatown [6 mins. by road]
- 5. Burj Park [4 mins. by road]

dealings or communications that you have with the Company.

- 6. Dubai Opera [6 mins. by road]
- 7. Souk Al Bahar [7 mins. by road]
- 8. Palace Downtown [8 mins. by road]
- 9. Wings of Mexico Statue [7 mins. by road]
- 10. Foundry Progressive Art Space [3 mins. by road]