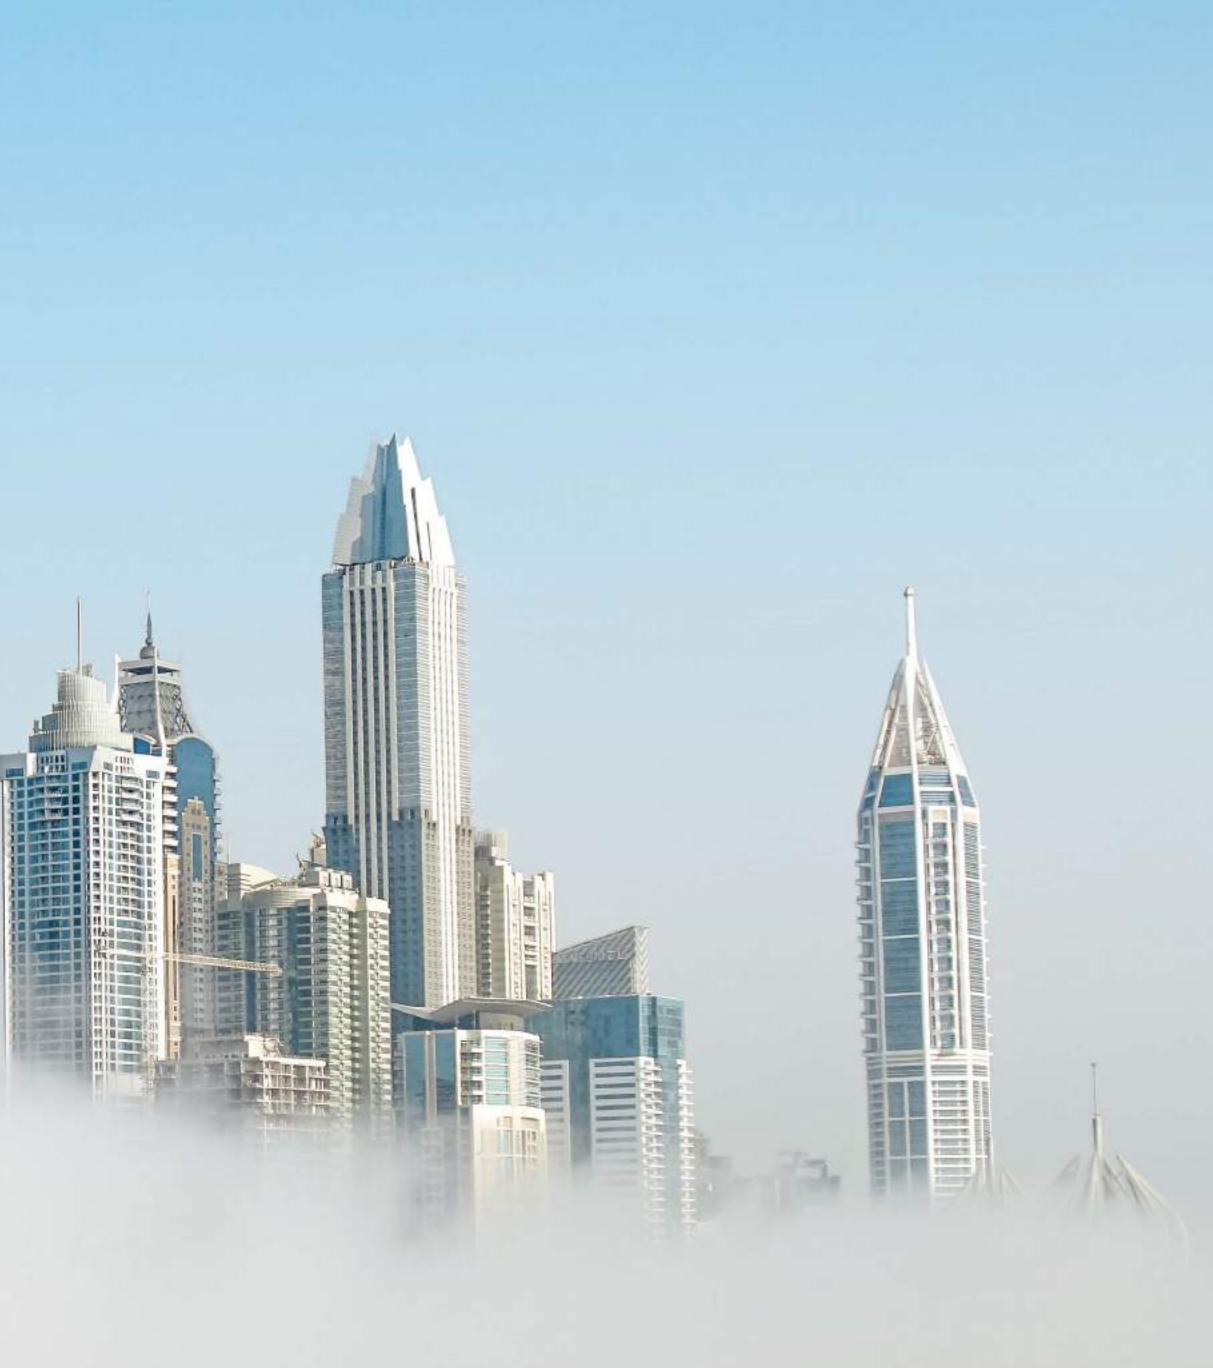

#### **LOCATION AND URBAN PROXIMITY**

- 1. Burj Khalifa [5 mins. by road]
- 2. The Dubai Fountain [6 mins. by road]
- 3. Dubai Mall [6 mins. by road]
- 4. Chinatown [6 mins. by road]
- 5. Burj Park [4 mins. by road]

dealings or communications that you have with the Company.

- 6. Dubai Opera [6 mins. by road]
- 7. Souk Al Bahar [7 mins. by road]
- 8. Palace Downtown [8 mins. by road]
- 9. Wings of Mexico Statue [7 mins. by road]
- 10. Foundry Progressive Art Space [3 mins. by road]