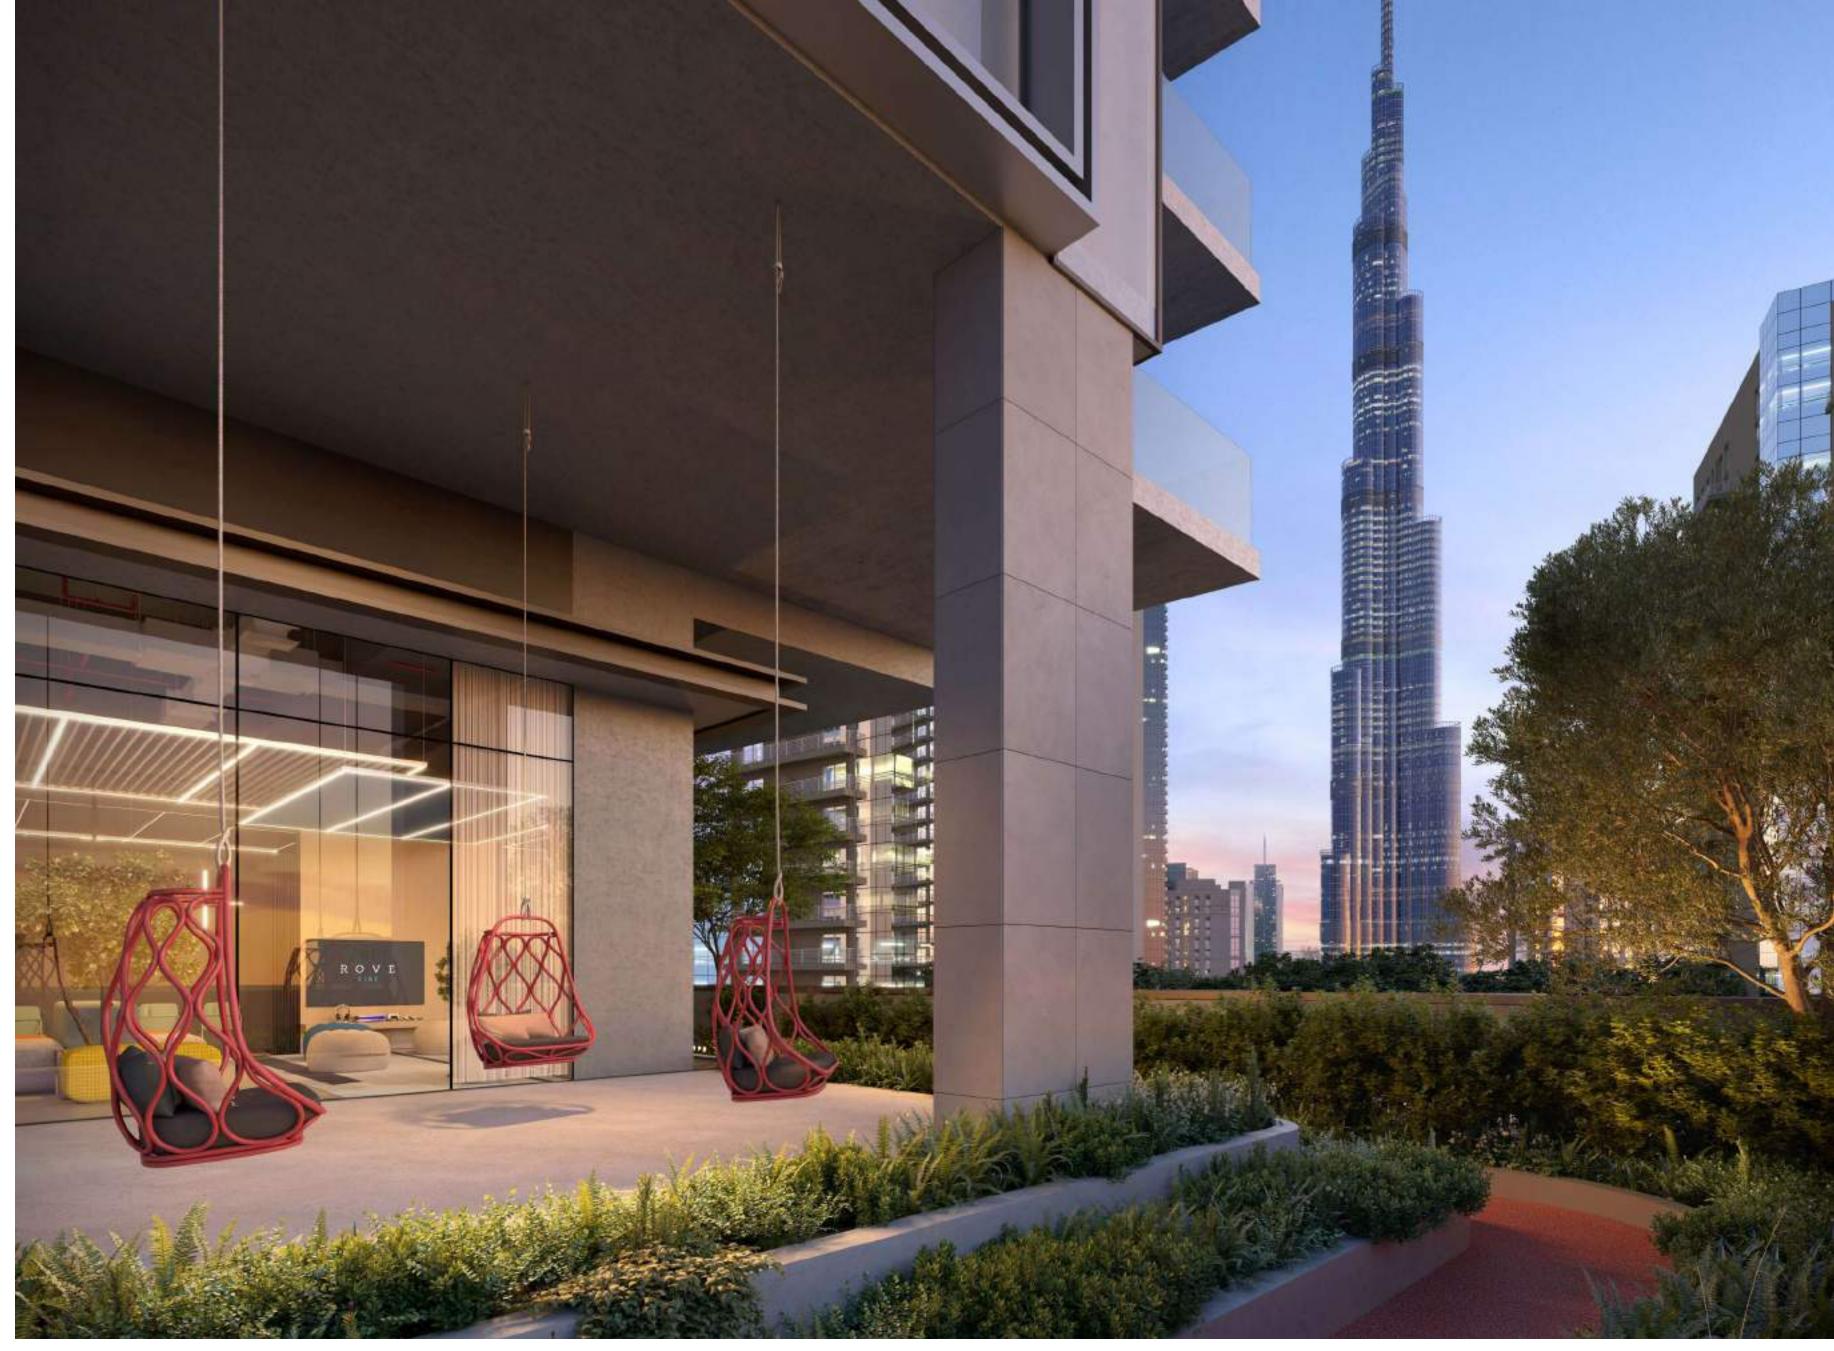

#### **LOCATION AND URBAN PROXIMITY**

- 1. Burj Khalifa [5 mins. by road]
- 2. The Dubai Fountain [6 mins. by road]
- 3. Dubai Mall [6 mins. by road]
- 4. Chinatown [6 mins. by road]
- 5. Burj Park [4 mins. by road]

dealings or communications that you have with the Company.

- 6. Dubai Opera [6 mins. by road]
- 7. Souk Al Bahar [7 mins. by road]
- 8. Palace Downtown [8 mins. by road]
- 9. Wings of Mexico Statue [7 mins. by road]
- 10. Foundry Progressive Art Space [3 mins. by road]