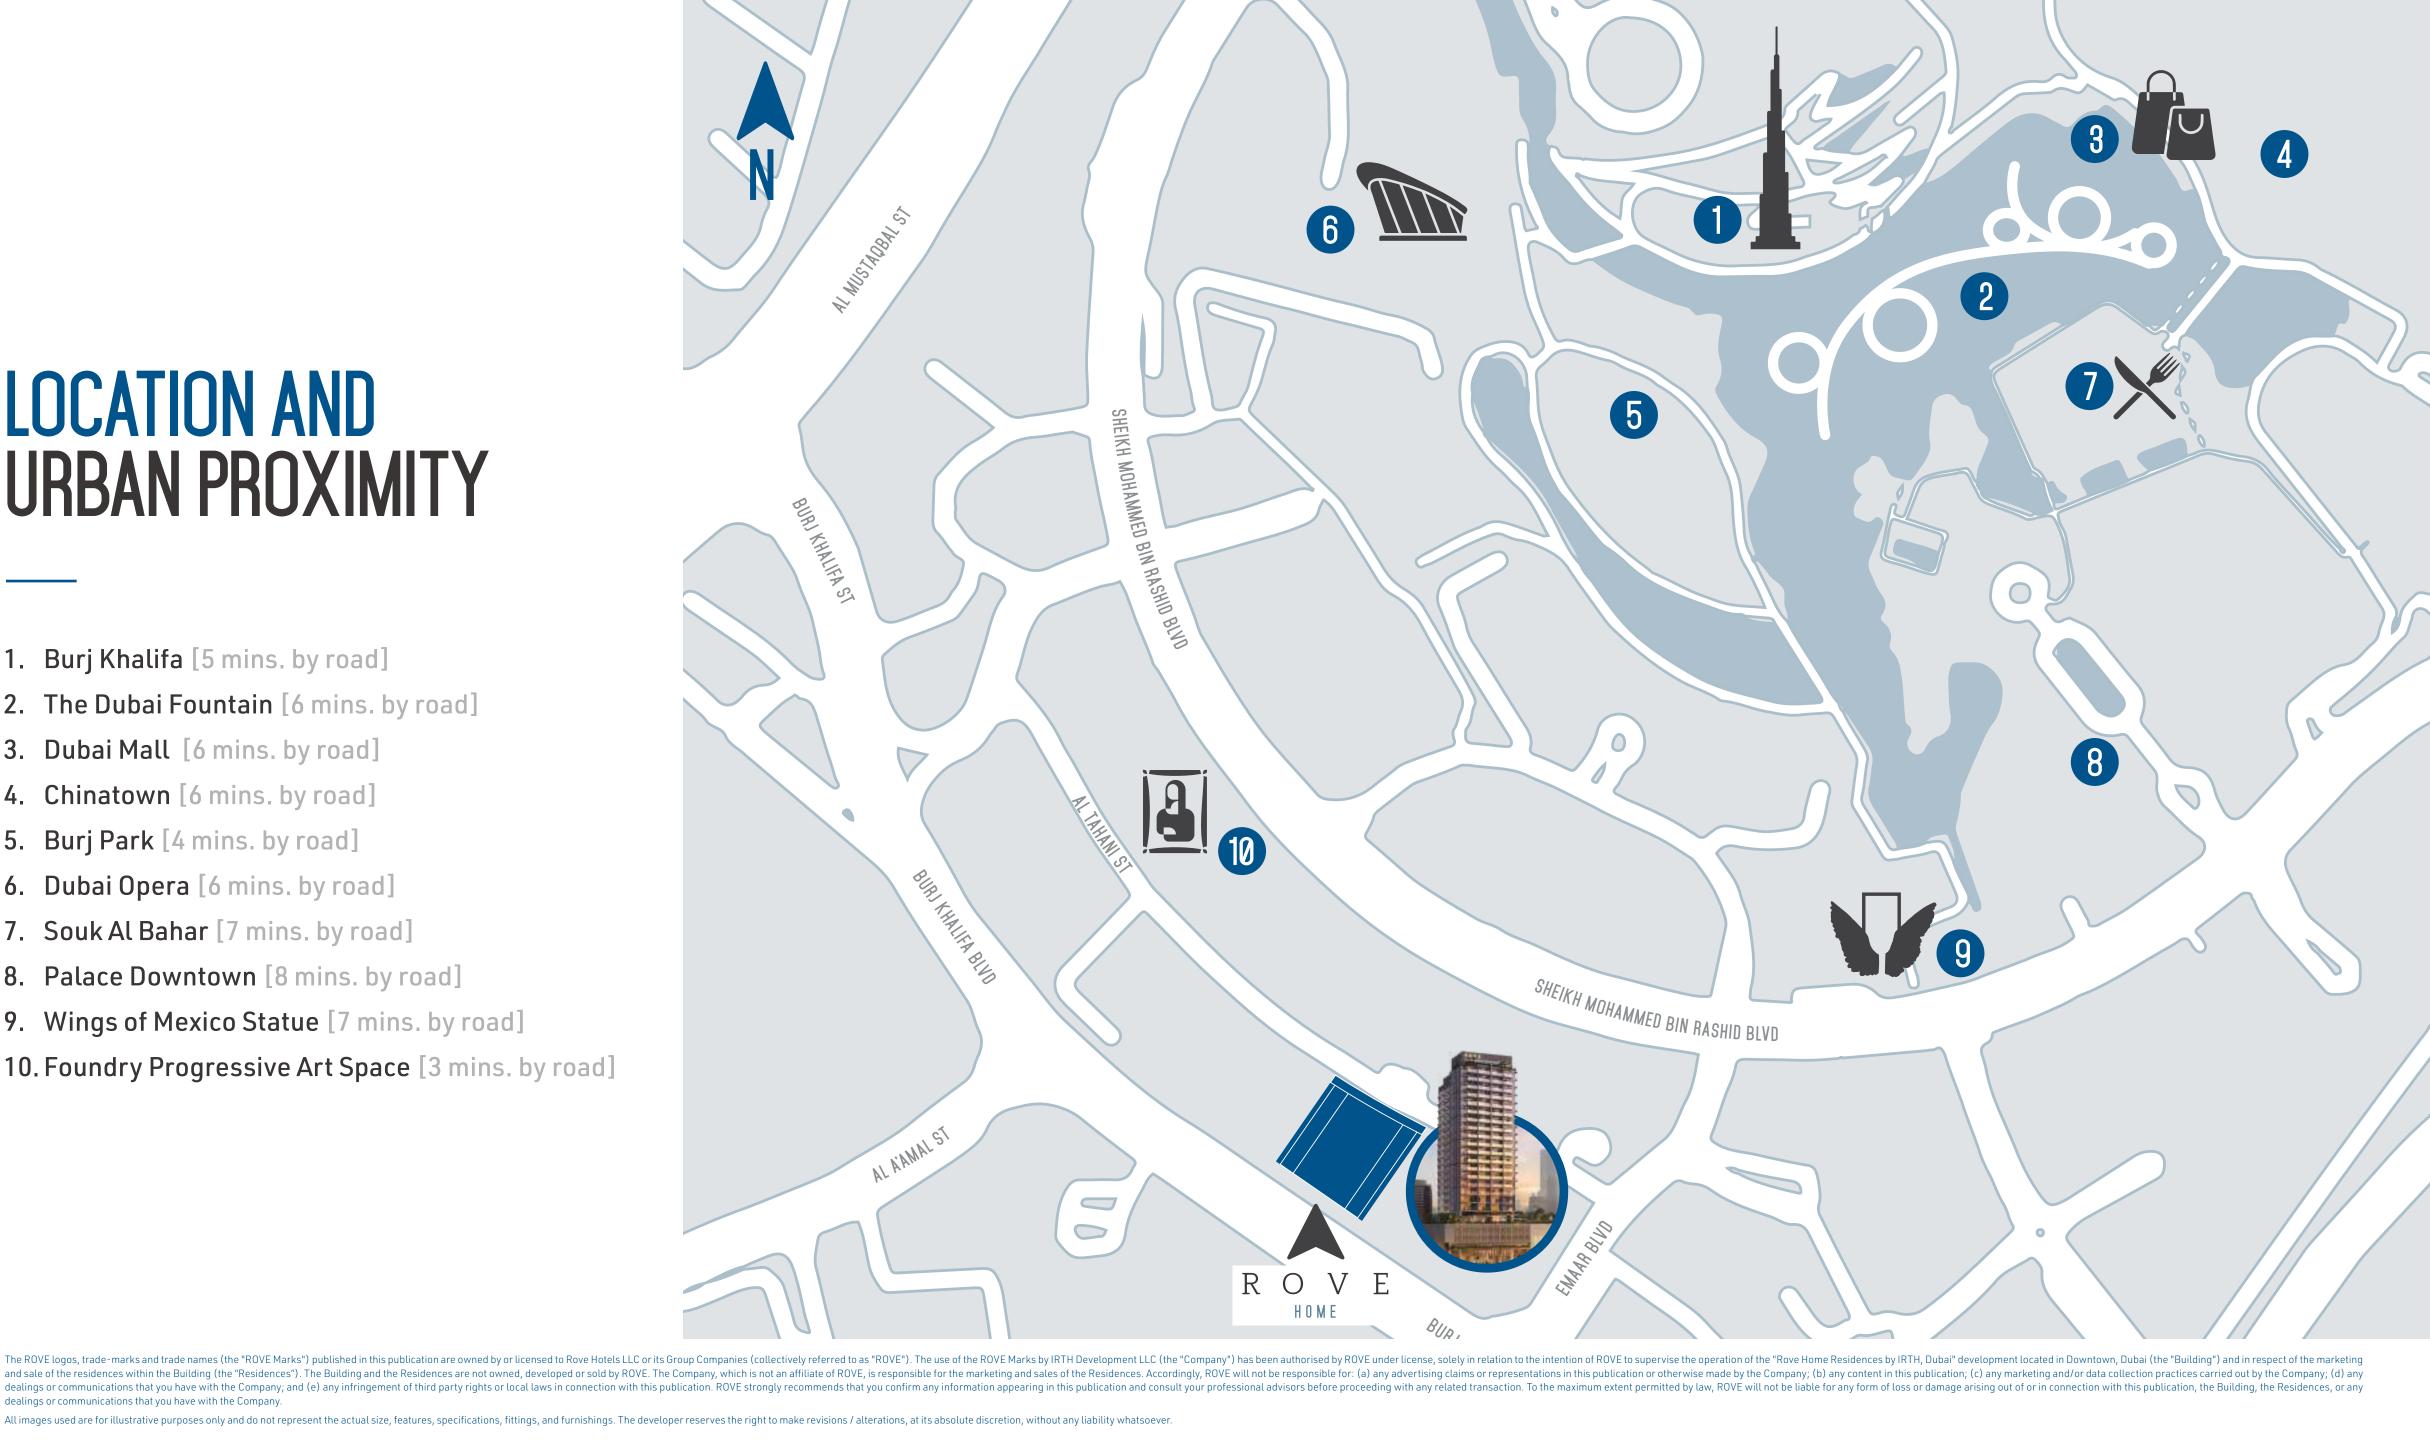

#### **LOCATION AND URBAN PROXIMITY**

- 1. Burj Khalifa [5 mins. by road]
- 2. The Dubai Fountain [6 mins. by road]
- 3. Dubai Mall [6 mins. by road]
- 4. Chinatown [6 mins. by road]
- 5. Burj Park [4 mins. by road]

dealings or communications that you have with the Company.

- 6. Dubai Opera [6 mins. by road]
- 7. Souk Al Bahar [7 mins. by road]
- 8. Palace Downtown [8 mins. by road]
- 9. Wings of Mexico Statue [7 mins. by road]
- 10. Foundry Progressive Art Space [3 mins. by road]