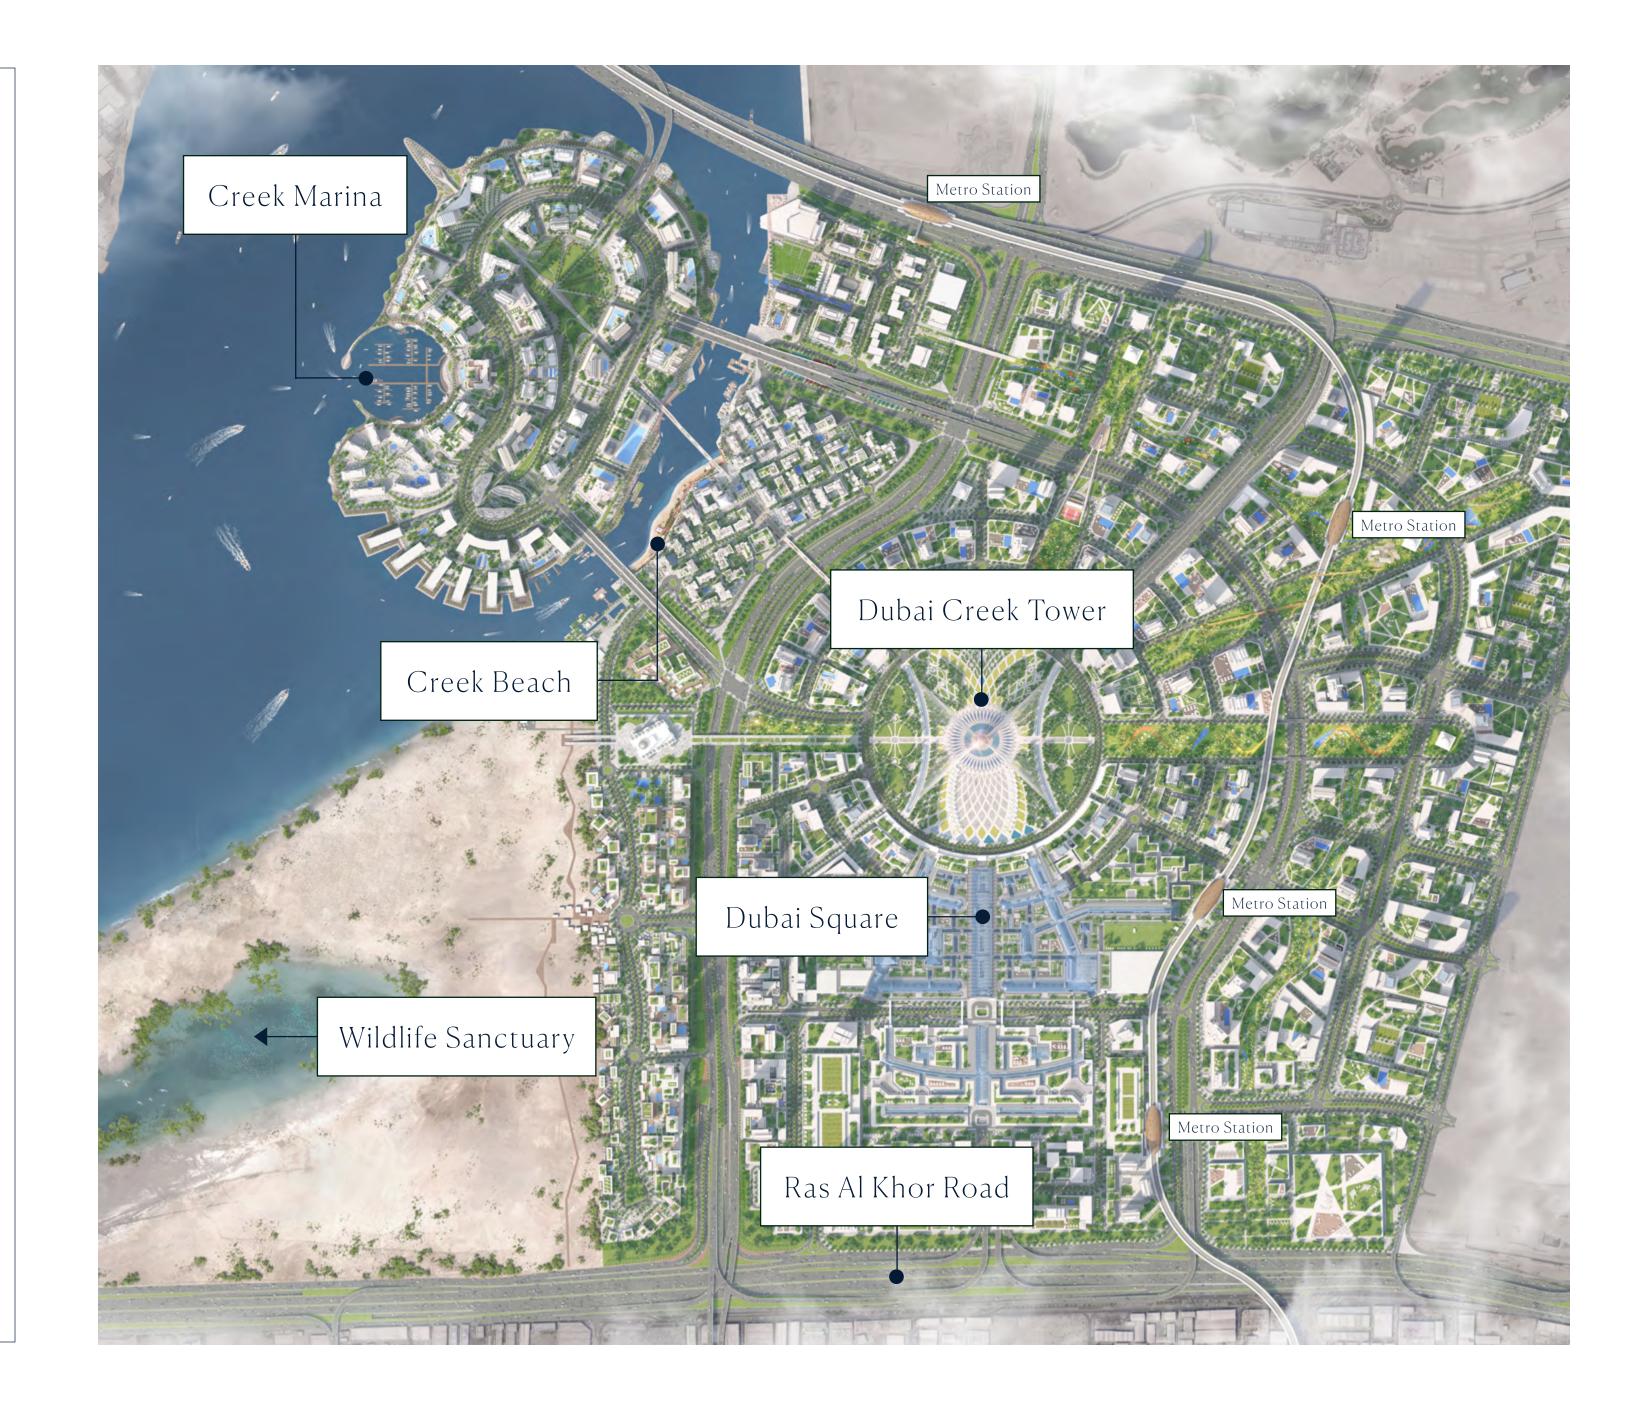

## Modern Island Living

Creek Island is located north of Downtown Dubai along the Dubai Creek. The island boasts one of the most iconic vistas in the world, with stellar panoramas of Downtown Dubai's ultramodern skyline - including the astonishing Burj Khalifa.

As a resident of Creek Island, you benefit from:

PRIME BURJ KHALIFA VIEWS

CENTRAL PARK - SIZE OF 6
FOOTBALL PITCHES

WATERFRONT PROMENADE

YACHT CLUB WITH 81 BERTHS

CLOSE PROXIMITY TO CREEK BEACH

LOCATED NEAR CREEK QUAY

Residents of Dubai Creek Harbour enjoy close proximity to:

DUBAI CREEK TOWER
NEW GLOBAL ICON

DUBAI SQUARE
MEGA-RETAIL DISTRICT

10 MINS FROM BURJ KHALIFA

WILDLIFE SANCTUARY
HOME OF PINK
FLAMINGOS

15 MINS FROM
DUBAI INT'L AIRPORT