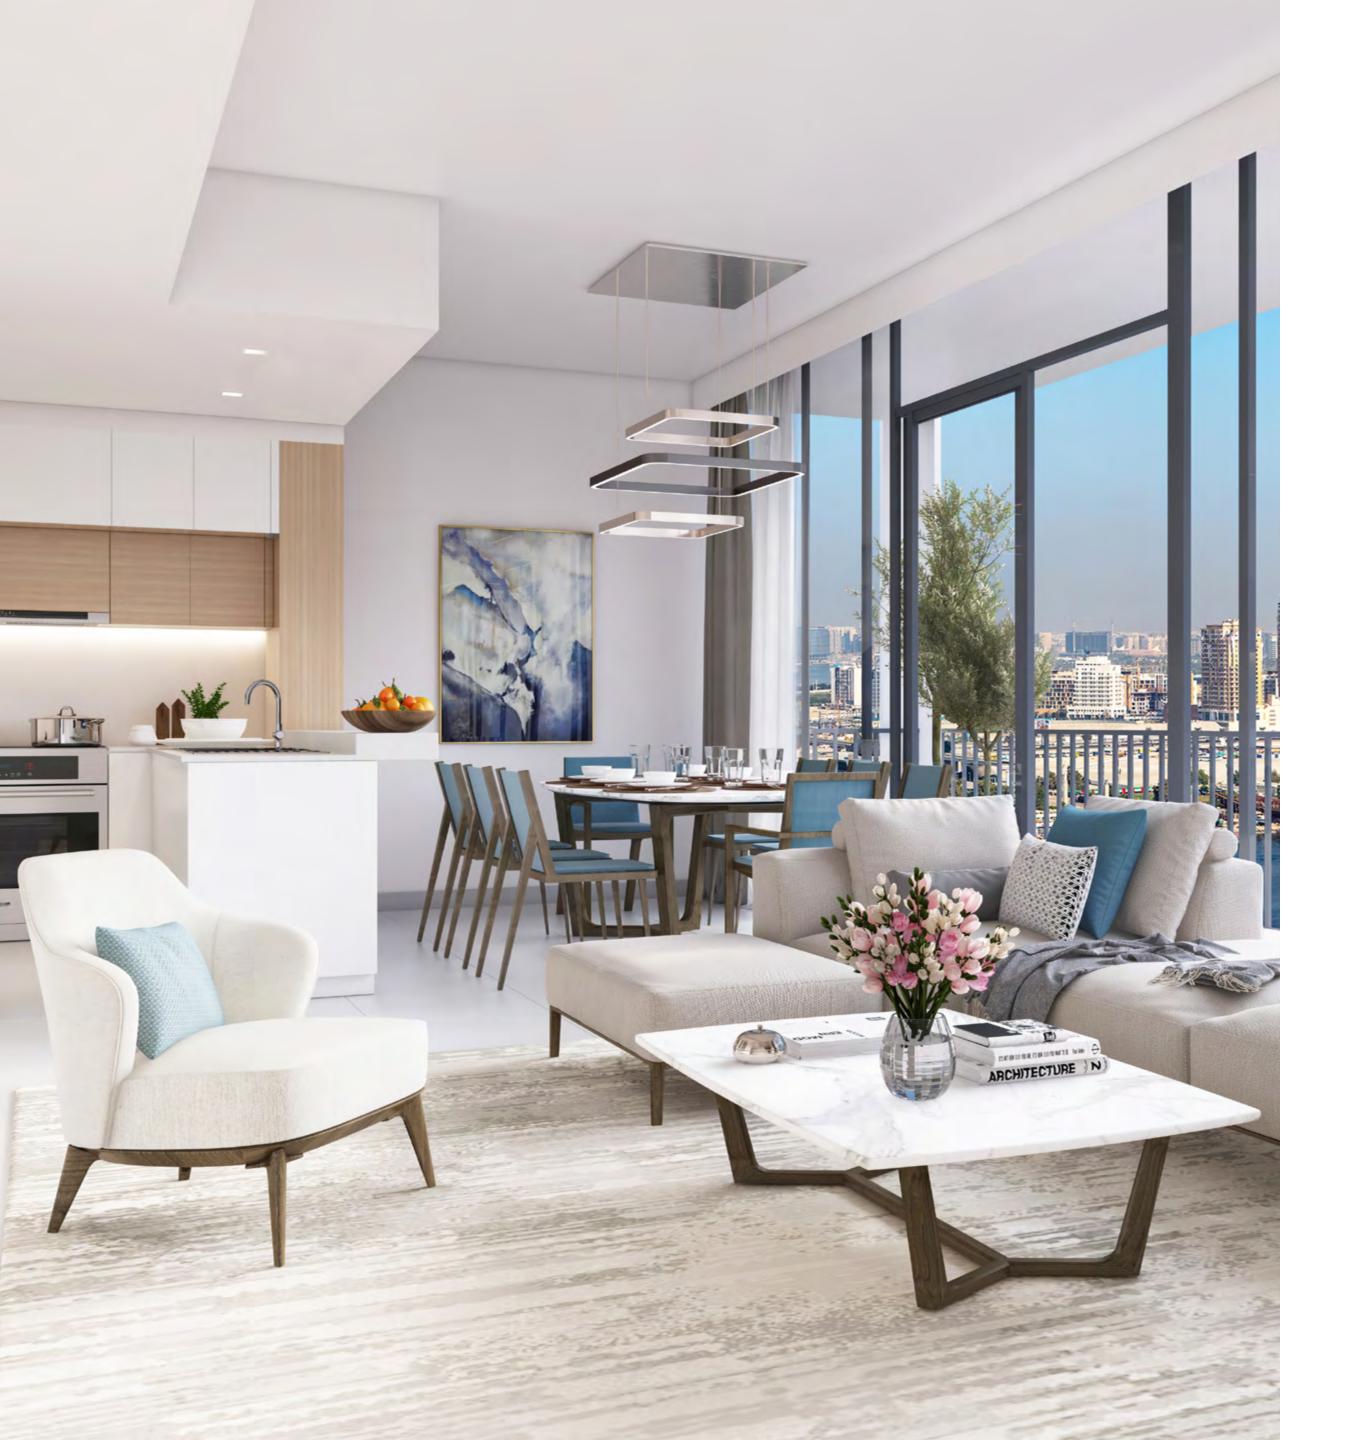

### Supreme Elegance

They say simplicity is the ultimate sophistication.

CREEK EDGE embodies this philosophy through clear lines and refined elegance.

Unwind in your modern, minimalist apartment that prizes simplicity in forms, materials and colours, complete with floor-to-ceiling windows and a delightful semi-closed kitchen.