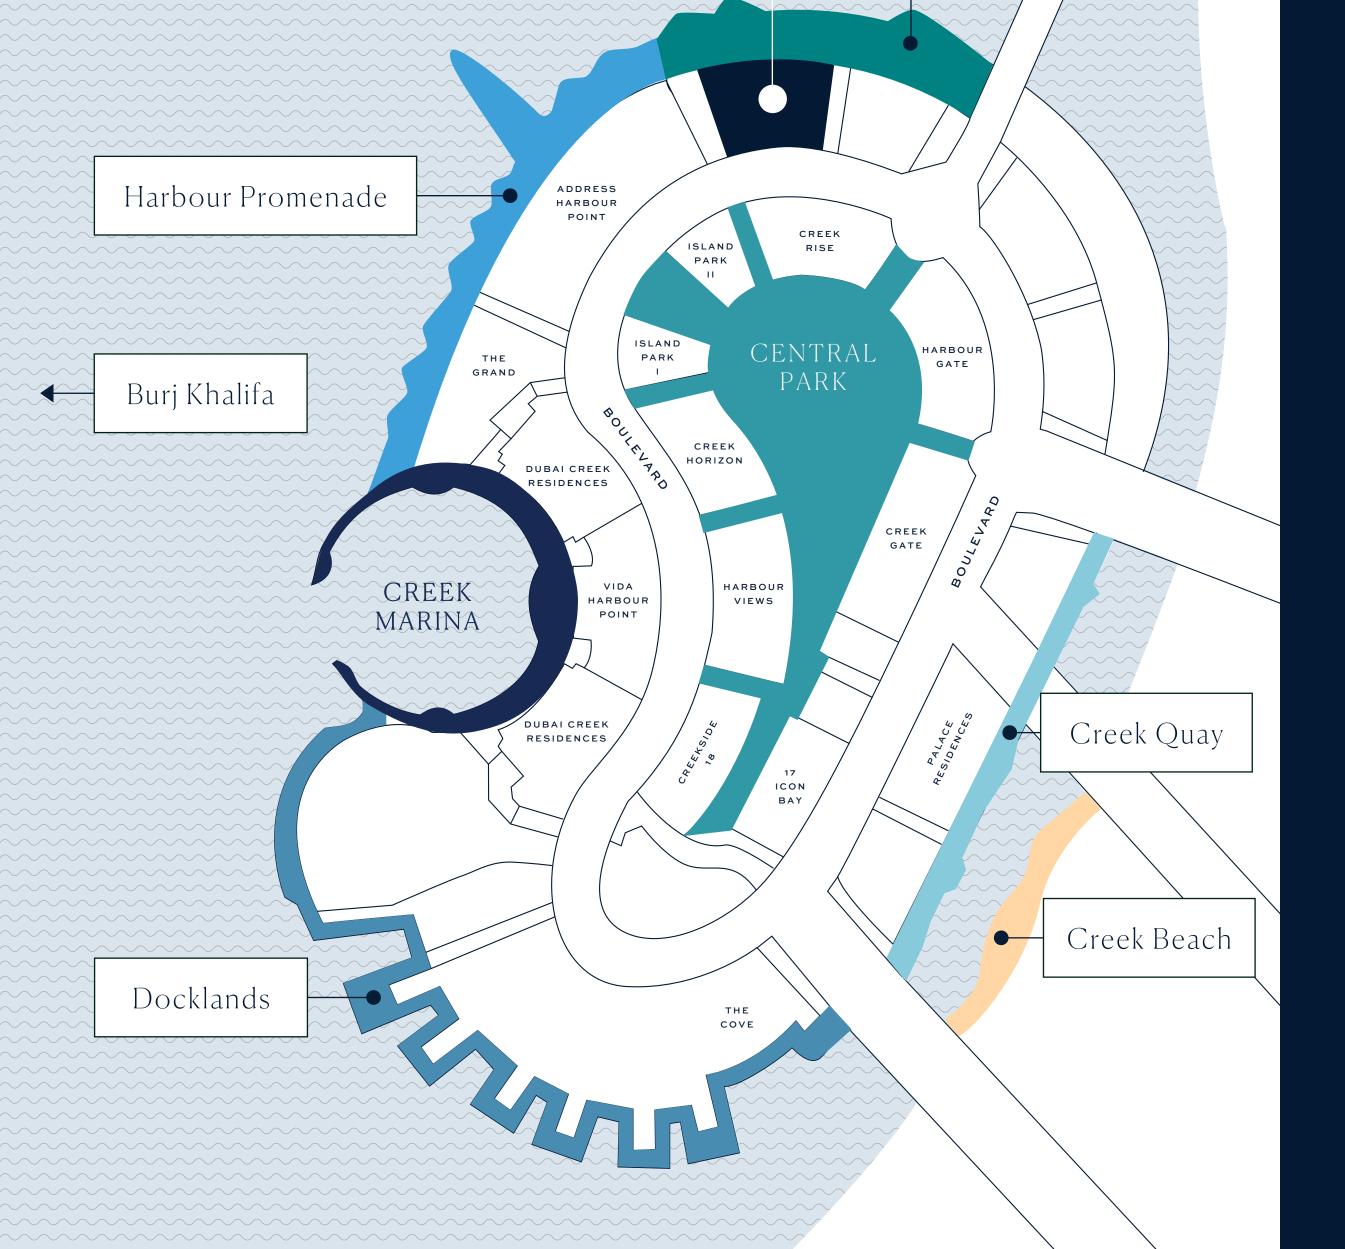

## Modern Island Living

Creek Island is located north of Downtown Dubai along the Dubai Creek. The island boasts one of the most iconic vistas in the world, with stellar panoramas of Downtown Dubai's ultramodern skyline - including the astonishing Burj Khalifa.

As a resident of Creek Island, you benefit from:

PRIME BURJ KHALIFA VIEWS

CENTRAL PARK - SIZE OF 6
FOOTBALL PITCHES

WATERFRONT PROMENADE

YACHT CLUB WITH 81 BERTHS

CLOSE PROXIMITY TO CREEK BEACH

LOCATED NEAR CREEK QUAY

CREEK EDGE

Park