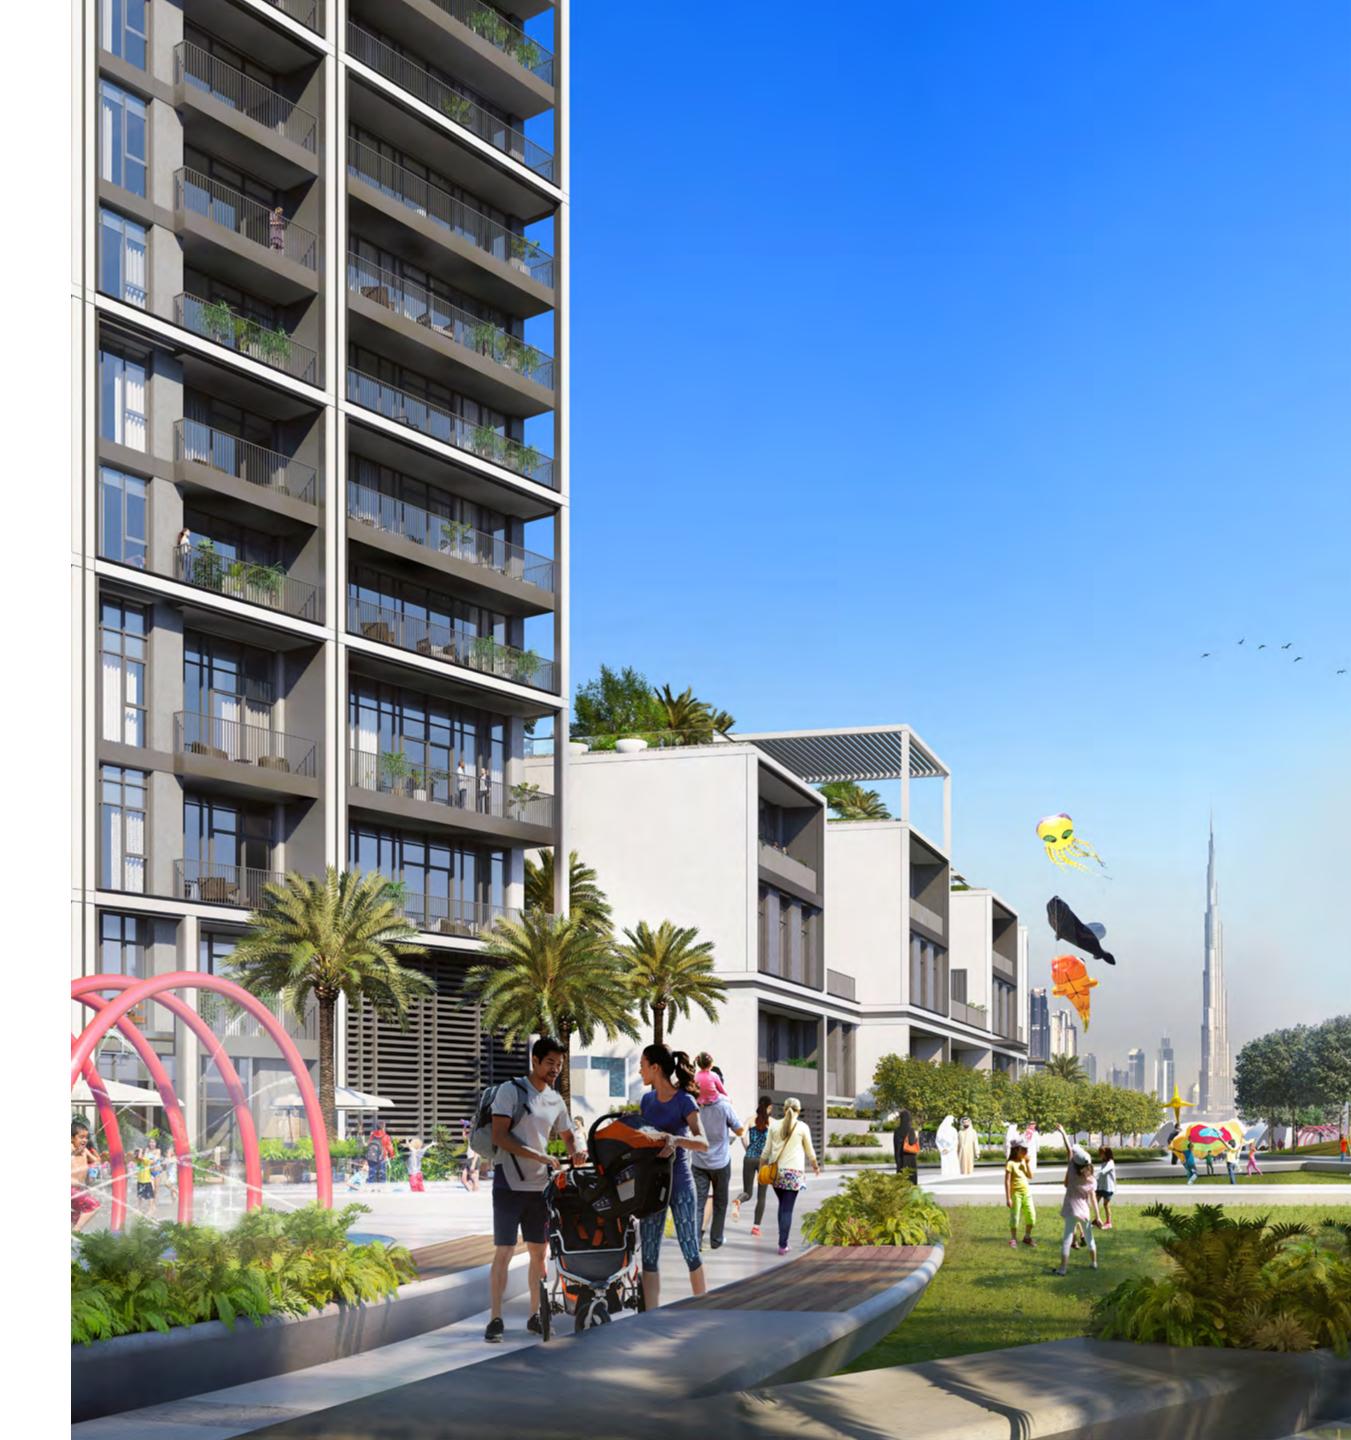

## Modern Island Living

Creek Island is located north of Downtown Dubai along the Dubai Creek. The island boasts one of the most iconic vistas in the world, with stellar panoramas of Downtown Dubai's ultramodern skyline - including the astonishing Burj Khalifa.

As a resident of Creek Island, you benefit from:

PRIME BURJ KHALIFA VIEWS

CENTRAL PARK - SIZE OF 6
FOOTBALL PITCHES

WATERFRONT PROMENADE

YACHT CLUB WITH 81 BERTHS

CLOSE PROXIMITY TO CREEK BEACH

LOCATED NEAR CREEK QUAY