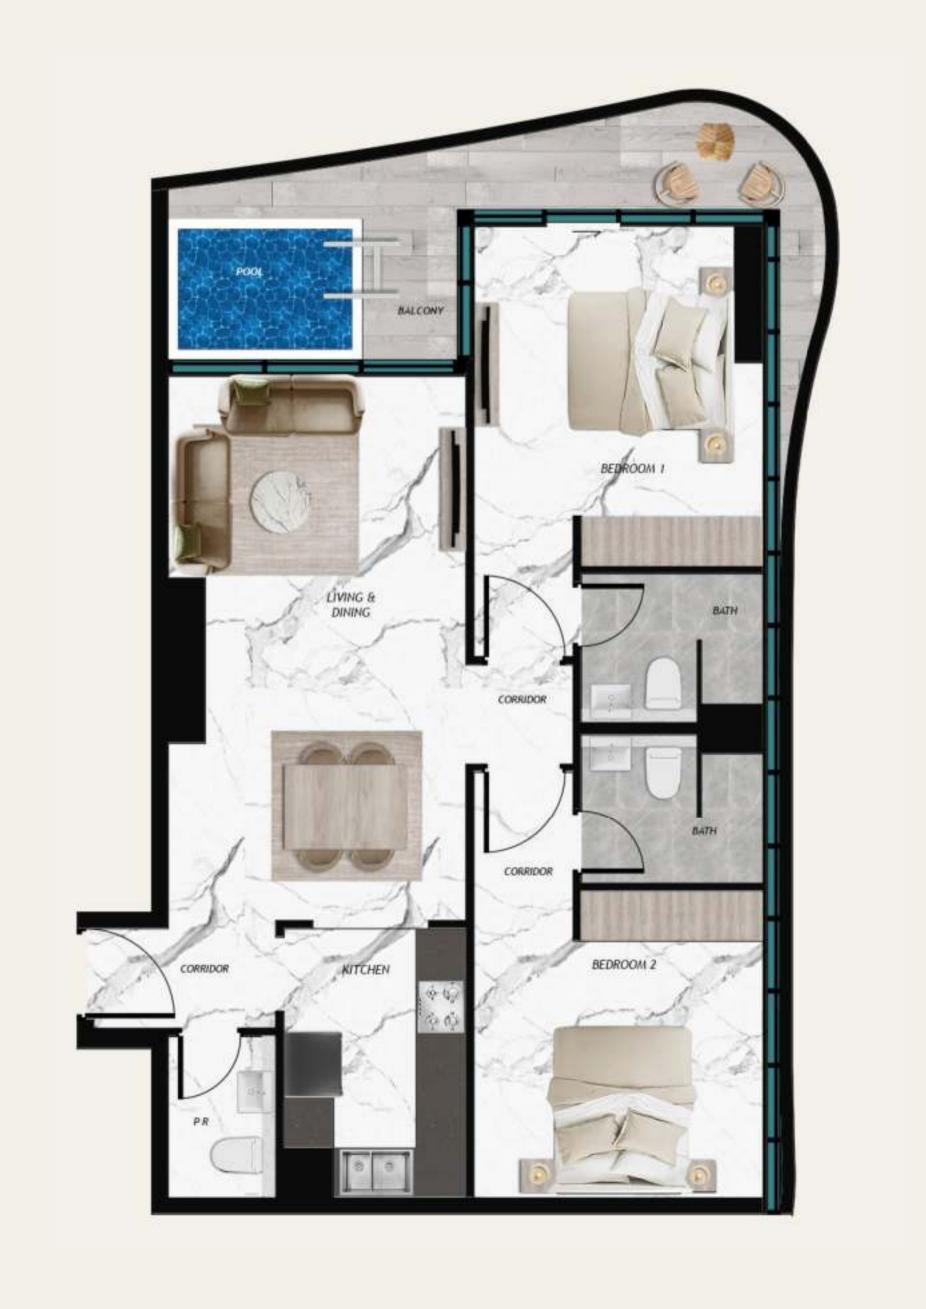

aven of comfort and style.



## STEP INTO SERENITY

Experience pure calmness in our luxurious sauna rooms at SAMANA Barari Views. Immerse yourself in a world of warmth and rejuvenation, as the gentle heat soothes your body and soul.

With a contemporary design and state-of-the-art facilities, you find the perfect place to unwind, detoxify, and emerge refreshed.







## EMBRACE THE GREEN HEART OF DUBAI

## THE PINNACLE OF

## LIVING

This is where modern luxury effortlessly harmonizes with your daily life. With contemporary interiors and cutting-edge design, comfort and elegance become your daily companions. Here, luxury isn't an exception; it's the standard that elevates each moment and redefines your lifestyle.



## STUDIO WITH POOL



## 1 BEDROOM WITH POOL



# 2 BEDROOM WITH POOL



# 3 BEDROOM WITH POOL