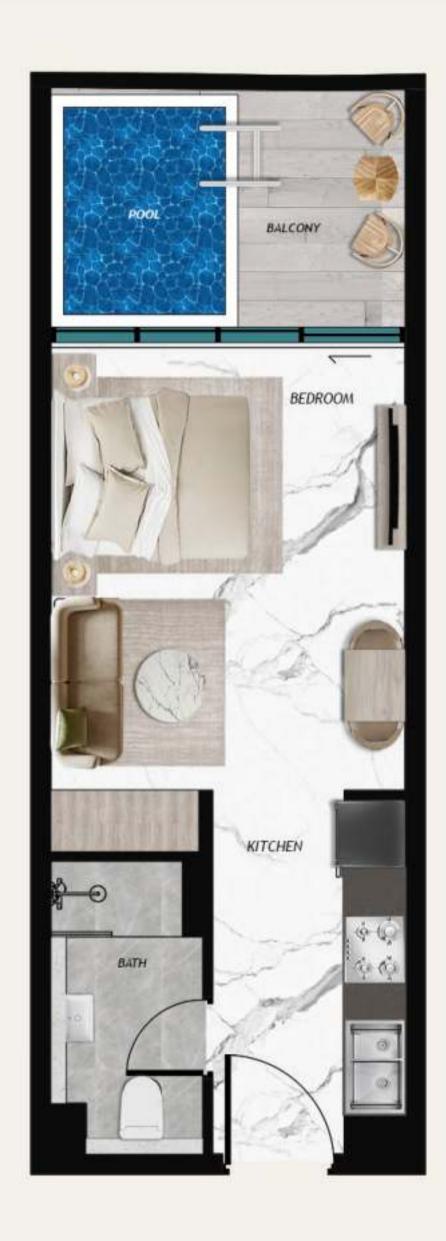

th sleek design and plush furnishings, creating a haven of comfort and style.



## STEP INTO SERENITY

Experience pure calmness in our luxurious sauna rooms at SAMANA Barari Views. Immerse yourself in a world of warmth and rejuvenation, as the gentle heat soothes your body and soul.

With a contemporary design and state-of-the-art facilities, you find the perfect place to unwind, detoxify, and emerge refreshed.







## EMBRACE THE GREEN HEART OF DUBAI

## THE PINNACLE OF

## LIVING

This is where modern luxury effortlessly harmonizes with your daily life. With contemporary interiors and cutting-edge design, comfort and elegance become your daily companions. Here, luxury isn't an exception; it's the standard that elevates each moment and redefines your lifestyle.



## STUDIO WITH POOL



## 1 BEDROOM WITH POOL



# 2 BEDROOM WITH POOL



# 3 BEDROOM WITH POOL