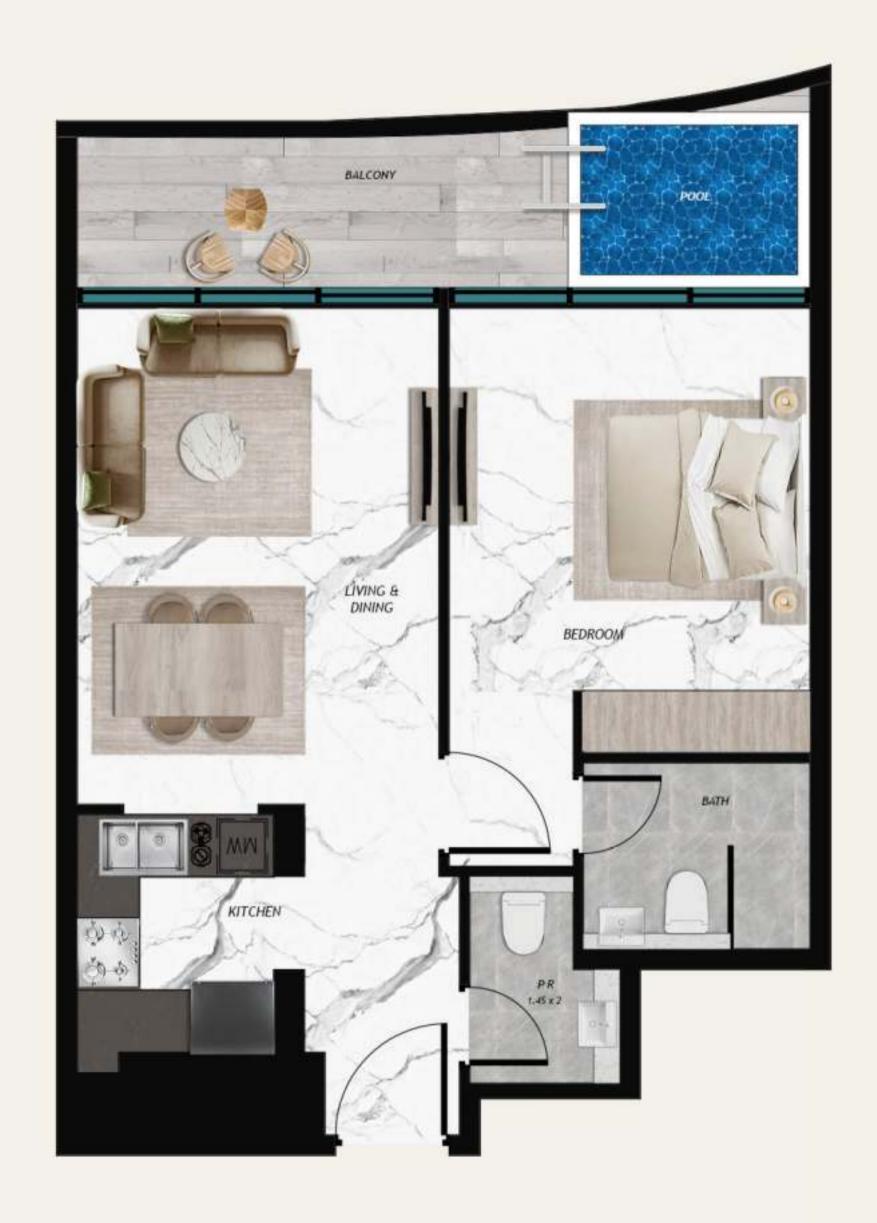

furnishings, creating a haven of comfort and style.



## STEP INTO SERENITY

Experience pure calmness in our luxurious sauna rooms at SAMANA Barari Views. Immerse yourself in a world of warmth and rejuvenation, as the gentle heat soothes your body and soul.

With a contemporary design and state-of-the-art facilities, you find the perfect place to unwind, detoxify, and emerge refreshed.







## EMBRACE THE GREEN HEART OF DUBAI

## THE PINNACLE OF

## LIVING

This is where modern luxury effortlessly harmonizes with your daily life. With contemporary interiors and cutting-edge design, comfort and elegance become your daily companions. Here, luxury isn't an exception; it's the standard that elevates each moment and redefines your lifestyle.



## STUDIO WITH POOL



## 1 BEDROOM WITH POOL



# 2 BEDROOM WITH POOL



# 3 BEDROOM WITH POOL