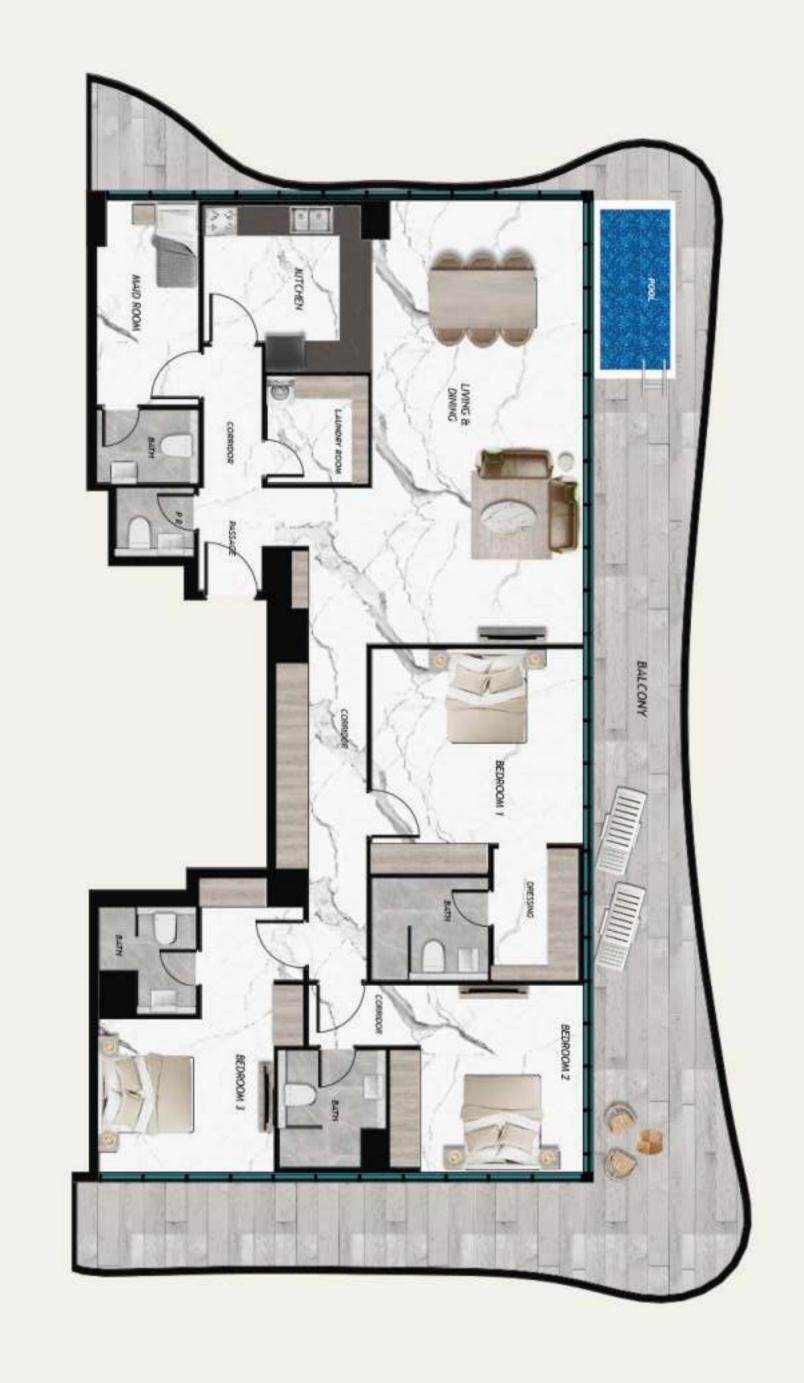

.



## STEP INTO SERENITY

Experience pure calmness in our luxurious sauna rooms at SAMANA Barari Views. Immerse yourself in a world of warmth and rejuvenation, as the gentle heat soothes your body and soul.

With a contemporary design and state-of-the-art facilities, you find the perfect place to unwind, detoxify, and emerge refreshed.







## EMBRACE THE GREEN HEART OF DUBAI

## THE PINNACLE OF

## LIVING

This is where modern luxury effortlessly harmonizes with your daily life. With contemporary interiors and cutting-edge design, comfort and elegance become your daily companions. Here, luxury isn't an exception; it's the standard that elevates each moment and redefines your lifestyle.



## STUDIO WITH POOL



## 1 BEDROOM WITH POOL



# 2 BEDROOM WITH POOL



# 3 BEDROOM WITH POOL