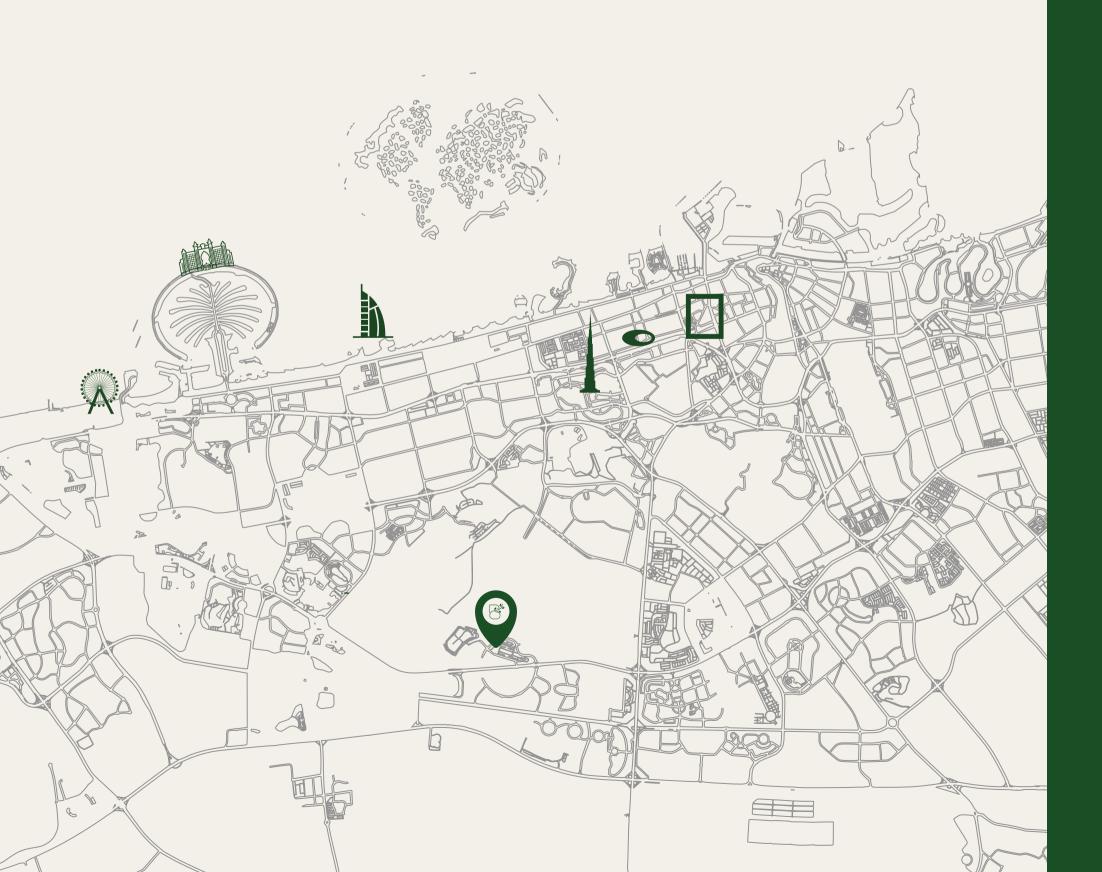

## CONVENIENCE

Al Barari is strategically located between Al Khail Road (E44) and Sheikh Mohammed bin Zayed Road (E311). It provides you with easy access to all major city attractions.

| The Farm                    | 3 minute  |
|-----------------------------|-----------|
| Dunecrest American School   | 5 minute  |
| IMG Worlds of Adventure     | 5 minute  |
| Global Village              | 8 minute  |
| GEMS Heritage Indian School | 12 minute |
| Cityland Mall               | 13 minute |
| Mall Of Emirates            | 20 minute |
| Burj Khalifa                | 20 minute |
| Downtown Dubai              | 20 minute |
| Dubai Mall                  | 20 minute |
| Dubai Hills Mall            | 20 minute |
| Burj Al Arab                | 25 minute |
| Dubai Miracle Garden        | 25 minute |