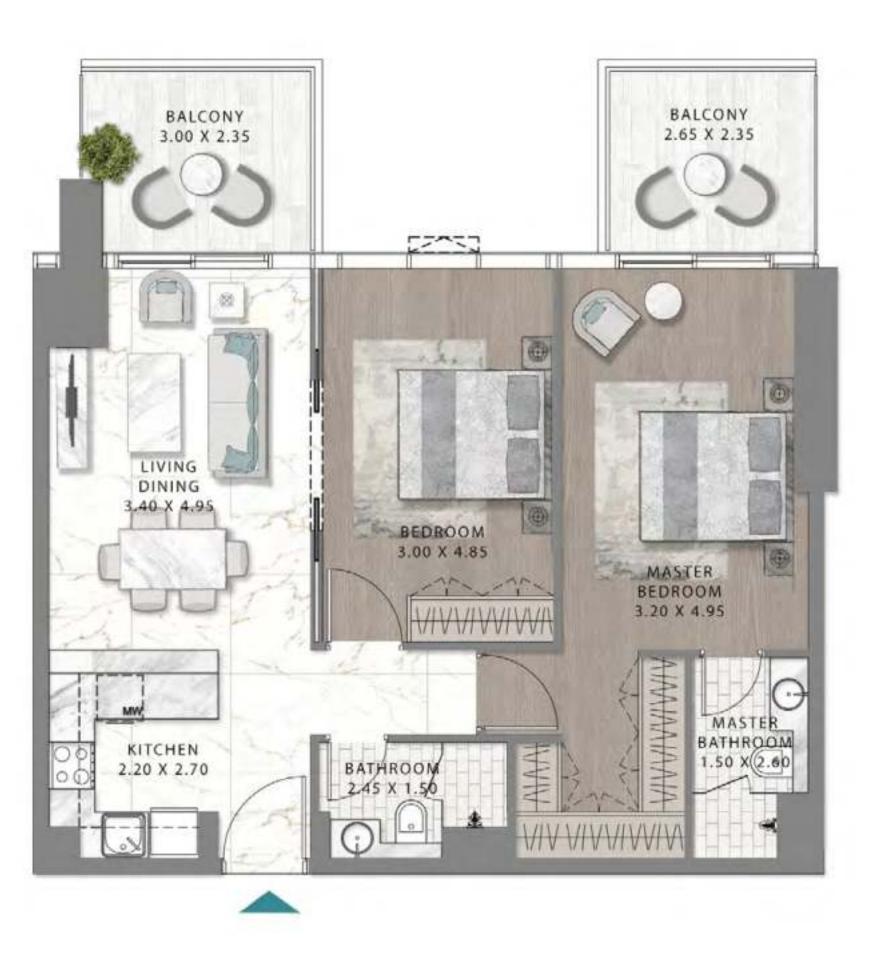

omplex 15 minutes

#### MALLS

- 1 First Avenue Mall 11 minutes
- 2 City Centre Me'aisem 14 minutes
- 3 Mall of the Emirates 24 minutes

#### HOSPITALS

- Aster Medical Centre 9 minutes
  Mediclinic Parkview Hospital 12 minutes
- 3 NMC Royal Hospital 19 minutes

#### HOTELS

- Park Inn by Radisson 10 minutes
- 2 Studio One Hotel 9 minutes
- 3 Five Hotel Jumeirah Village Circle 19 minutes

#### AIRPORT



#### SCHOOLS



8





# DAMAC HILLS A CLOSER LOOK

#### **CLUSTERS**



#### ESSENTIALS



#### AMENITIES





16 Fruit Park 17 Wet Wadi Fountain 19 Fishing Lake 20 Malibu Bay - Wave Pool 21 Pet Farm 22 Golf Course 23 Events Area 24 Community Center

# UNIT PLAN FLOOR PLAN





### UNIT PLAN 1 BEDROOM-TYPE 1B-A



### UNIT PLAN 2 BEDROOM-TYPE 2B-A





### UNIT PLAN 2 BEDROOMS-TYPE 2B-B



### FLOOR PLAN LEVEL 3



## FLOOR PLAN LEVELS 4-10





## FLOOR PLAN LEVELS 11-29