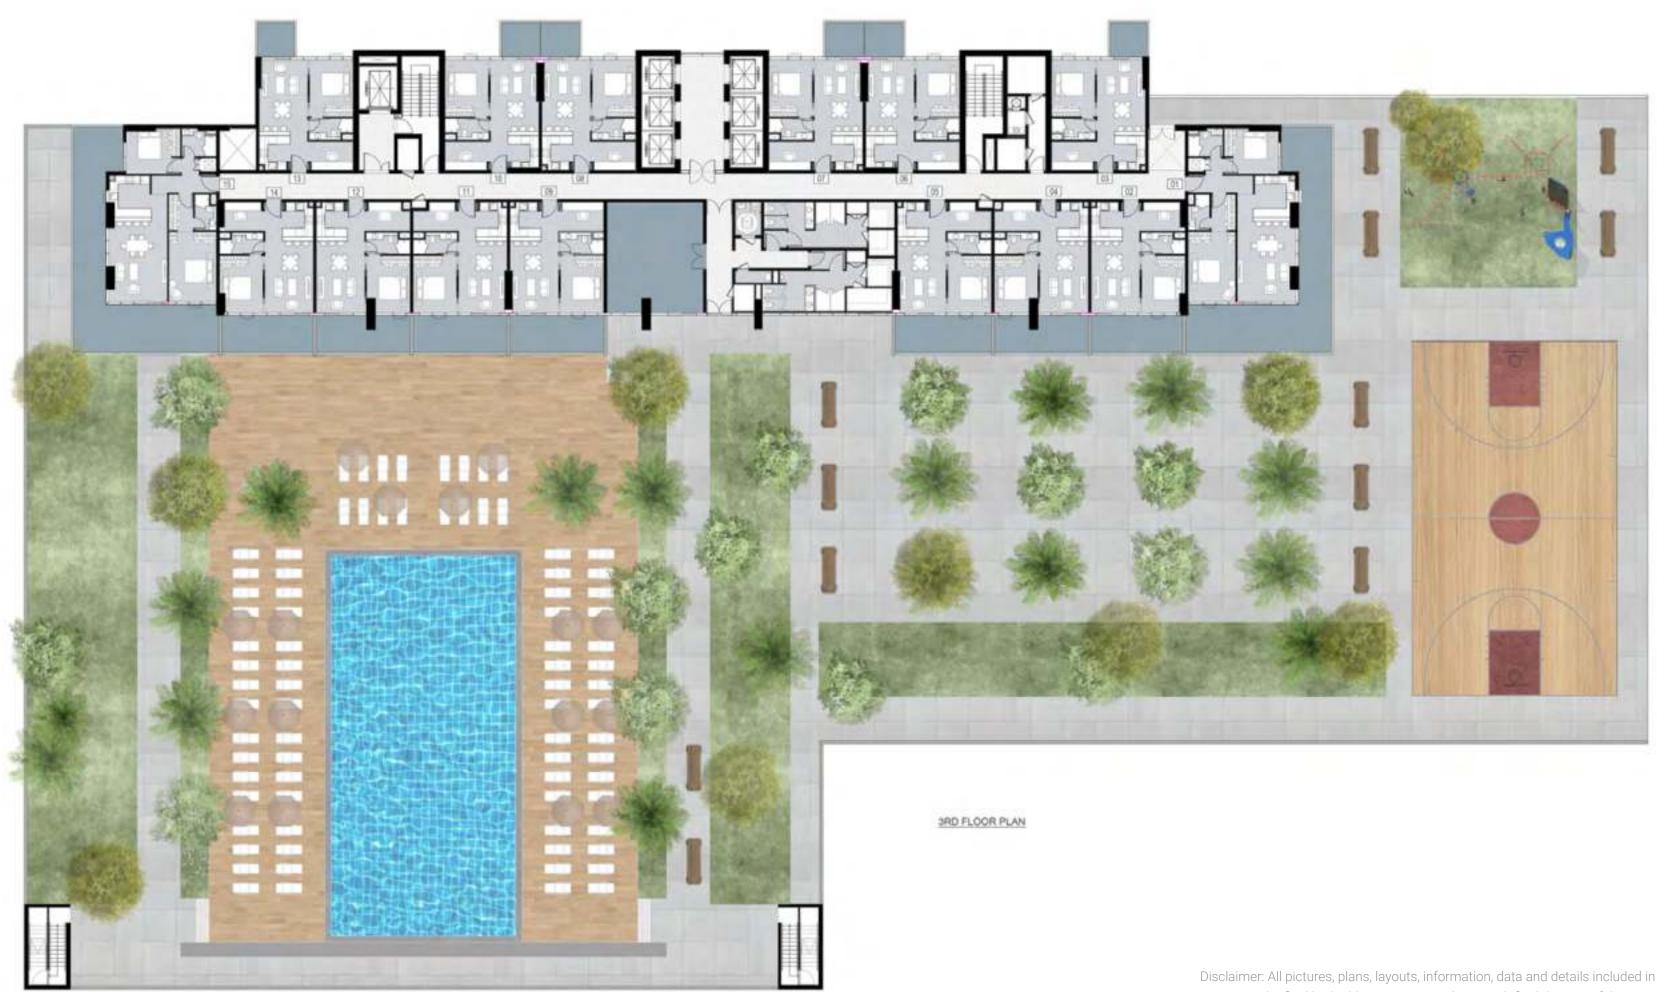

LLS

- 1 First Avenue Mall 11 minutes
- 2 City Centre Me'aisem 14 minutes
- 3 Mall of the Emirates 24 minutes

#### HOSPITALS

- Aster Medical Centre 9 minutes
  Mediclinic Parkview Hospital 12 minutes
- 3 NMC Royal Hospital 19 minutes

#### HOTELS

- Park Inn by Radisson 10 minutes
- 2 Studio One Hotel 9 minutes
- 3 Five Hotel Jumeirah Village Circle 19 minutes

#### AIRPORT



#### SCHOOLS



8





# DAMAC HILLS A CLOSER LOOK

#### **CLUSTERS**



#### ESSENTIALS



#### AMENITIES





16 Fruit Park 17 Wet Wadi Fountain 19 Fishing Lake 20 Malibu Bay - Wave Pool 21 Pet Farm 22 Golf Course 23 Events Area 24 Community Center

# UNIT PLAN FLOOR PLAN





### UNIT PLAN 1 BEDROOM-TYPE 1B-A



### UNIT PLAN 2 BEDROOM-TYPE 2B-A





### UNIT PLAN 2 BEDROOMS-TYPE 2B-B



### FLOOR PLAN LEVEL 3



## FLOOR PLAN LEVELS 4-10





## FLOOR PLAN LEVELS 11-29