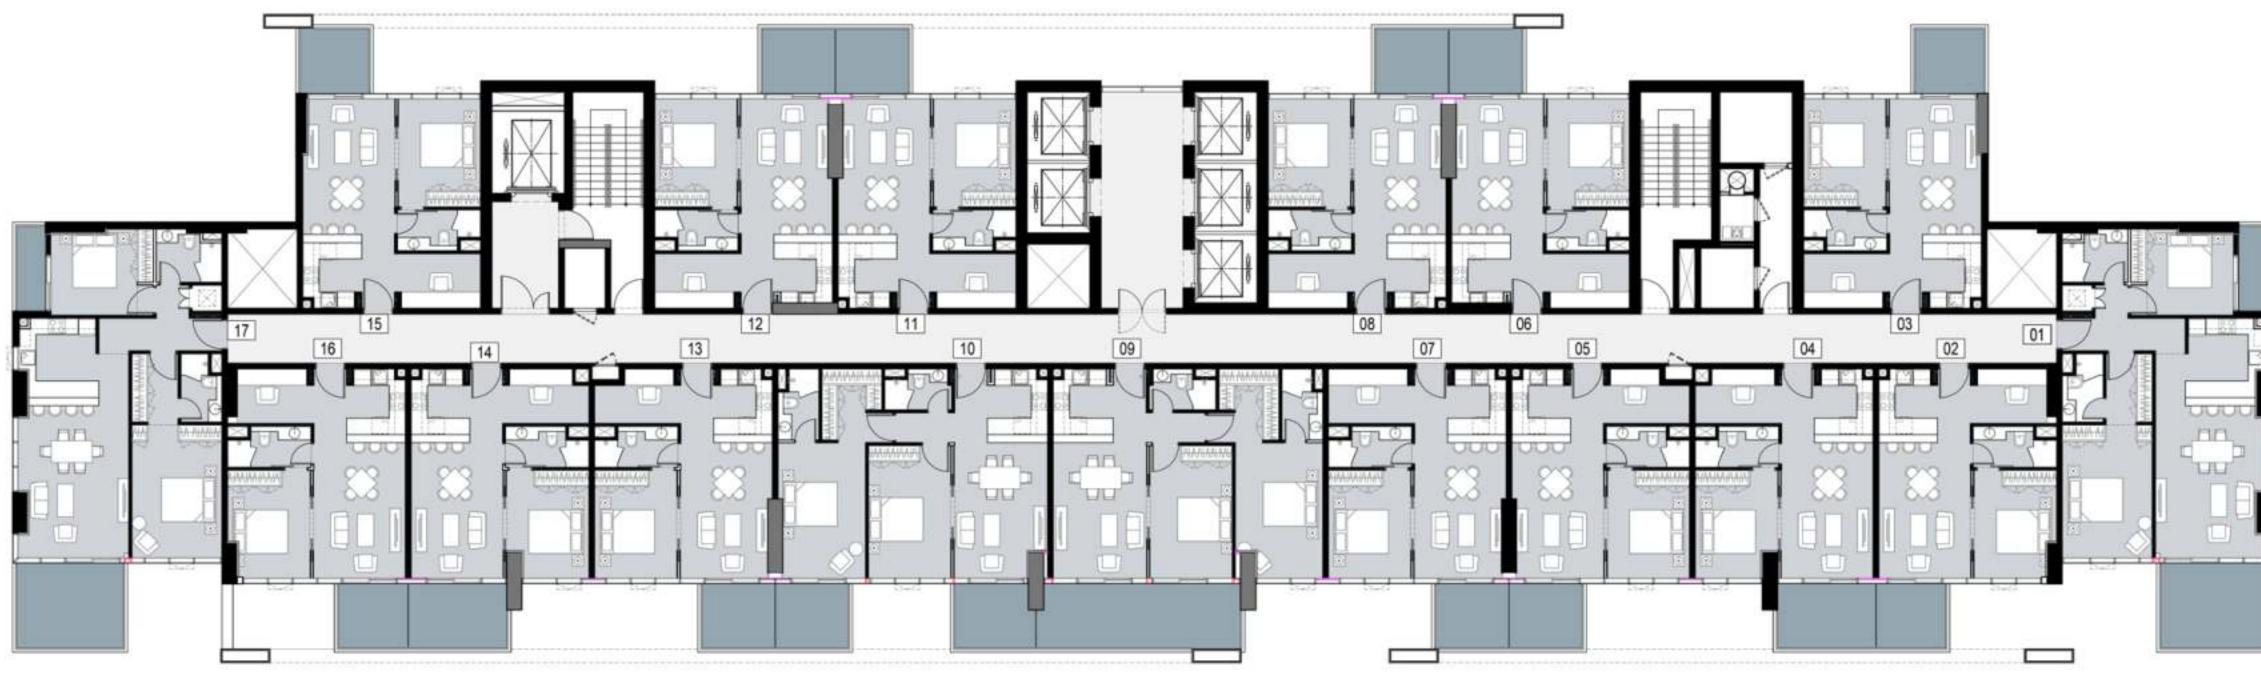

m 14 minutes
- 3 Mall of the Emirates 24 minutes

#### HOSPITALS

- Aster Medical Centre 9 minutes
  Mediclinic Parkview Hospital 12 minutes
- 3 NMC Royal Hospital 19 minutes

#### HOTELS

- Park Inn by Radisson 10 minutes
- 2 Studio One Hotel 9 minutes
- 3 Five Hotel Jumeirah Village Circle 19 minutes

#### AIRPORT



#### SCHOOLS



8





# DAMAC HILLS A CLOSER LOOK

#### **CLUSTERS**



#### ESSENTIALS



#### AMENITIES





16 Fruit Park 17 Wet Wadi Fountain 19 Fishing Lake 20 Malibu Bay - Wave Pool 21 Pet Farm 22 Golf Course 23 Events Area 24 Community Center

# UNIT PLAN FLOOR PLAN





### UNIT PLAN 1 BEDROOM-TYPE 1B-A



### UNIT PLAN 2 BEDROOM-TYPE 2B-A





### UNIT PLAN 2 BEDROOMS-TYPE 2B-B



### FLOOR PLAN LEVEL 3



## FLOOR PLAN LEVELS 4-10





## FLOOR PLAN LEVELS 11-29