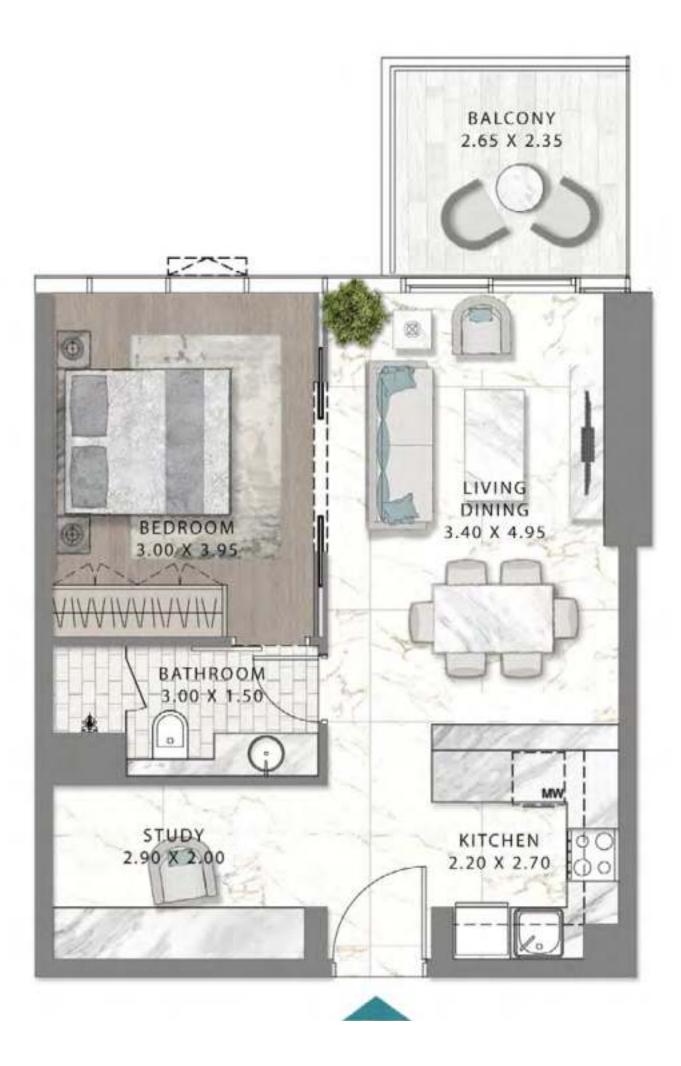

es
- 6 Global Village 14 minutes
- 7 IMG World 14 minutes
- 8 Hamdan Sports Complex 15 minutes

#### MALLS

- 1 First Avenue Mall 11 minutes
- 2 City Centre Me'aisem 14 minutes
- 3 Mall of the Emirates 24 minutes

#### HOSPITALS

- Aster Medical Centre 9 minutes
  Mediclinic Parkview Hospital 12 minutes
- 3 NMC Royal Hospital 19 minutes

#### HOTELS

- Park Inn by Radisson 10 minutes
- 2 Studio One Hotel 9 minutes
- 3 Five Hotel Jumeirah Village Circle 19 minutes

#### AIRPORT



#### SCHOOLS



8





# DAMAC HILLS A CLOSER LOOK

#### **CLUSTERS**



#### ESSENTIALS



#### AMENITIES





16 Fruit Park 17 Wet Wadi Fountain 19 Fishing Lake 20 Malibu Bay - Wave Pool 21 Pet Farm 22 Golf Course 23 Events Area 24 Community Center

# UNIT PLAN FLOOR PLAN





### UNIT PLAN 1 BEDROOM-TYPE 1B-A



### UNIT PLAN 2 BEDROOM-TYPE 2B-A





### UNIT PLAN 2 BEDROOMS-TYPE 2B-B



### FLOOR PLAN LEVEL 3



## FLOOR PLAN LEVELS 4-10





## FLOOR PLAN LEVELS 11-29