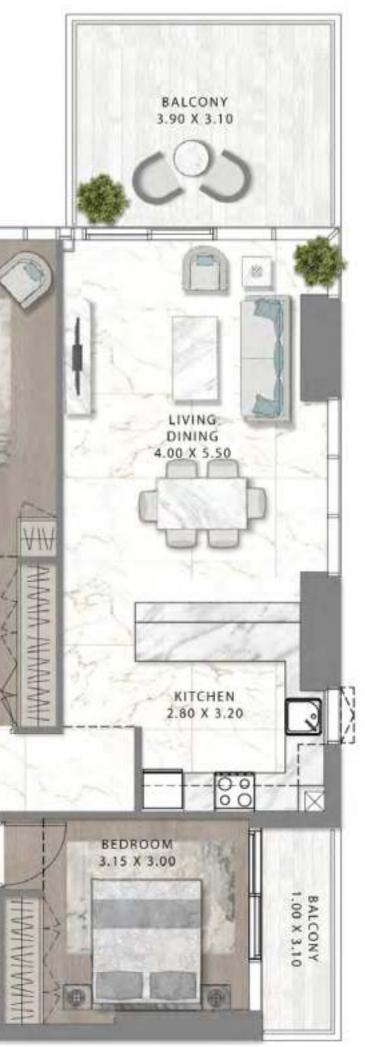

G World 14 minutes
- 8 Hamdan Sports Complex 15 minutes

#### MALLS

- 1 First Avenue Mall 11 minutes
- 2 City Centre Me'aisem 14 minutes
- 3 Mall of the Emirates 24 minutes

#### HOSPITALS

- Aster Medical Centre 9 minutes
  Mediclinic Parkview Hospital 12 minutes
- 3 NMC Royal Hospital 19 minutes

#### HOTELS

- Park Inn by Radisson 10 minutes
- 2 Studio One Hotel 9 minutes
- 3 Five Hotel Jumeirah Village Circle 19 minutes

#### AIRPORT



#### SCHOOLS



8





# DAMAC HILLS A CLOSER LOOK

#### **CLUSTERS**



#### ESSENTIALS



#### AMENITIES





16 Fruit Park 17 Wet Wadi Fountain 19 Fishing Lake 20 Malibu Bay - Wave Pool 21 Pet Farm 22 Golf Course 23 Events Area 24 Community Center

# UNIT PLAN FLOOR PLAN





### UNIT PLAN 1 BEDROOM-TYPE 1B-A



### UNIT PLAN 2 BEDROOM-TYPE 2B-A





### UNIT PLAN 2 BEDROOMS-TYPE 2B-B



### FLOOR PLAN LEVEL 3



## FLOOR PLAN LEVELS 4-10





## FLOOR PLAN LEVELS 11-29