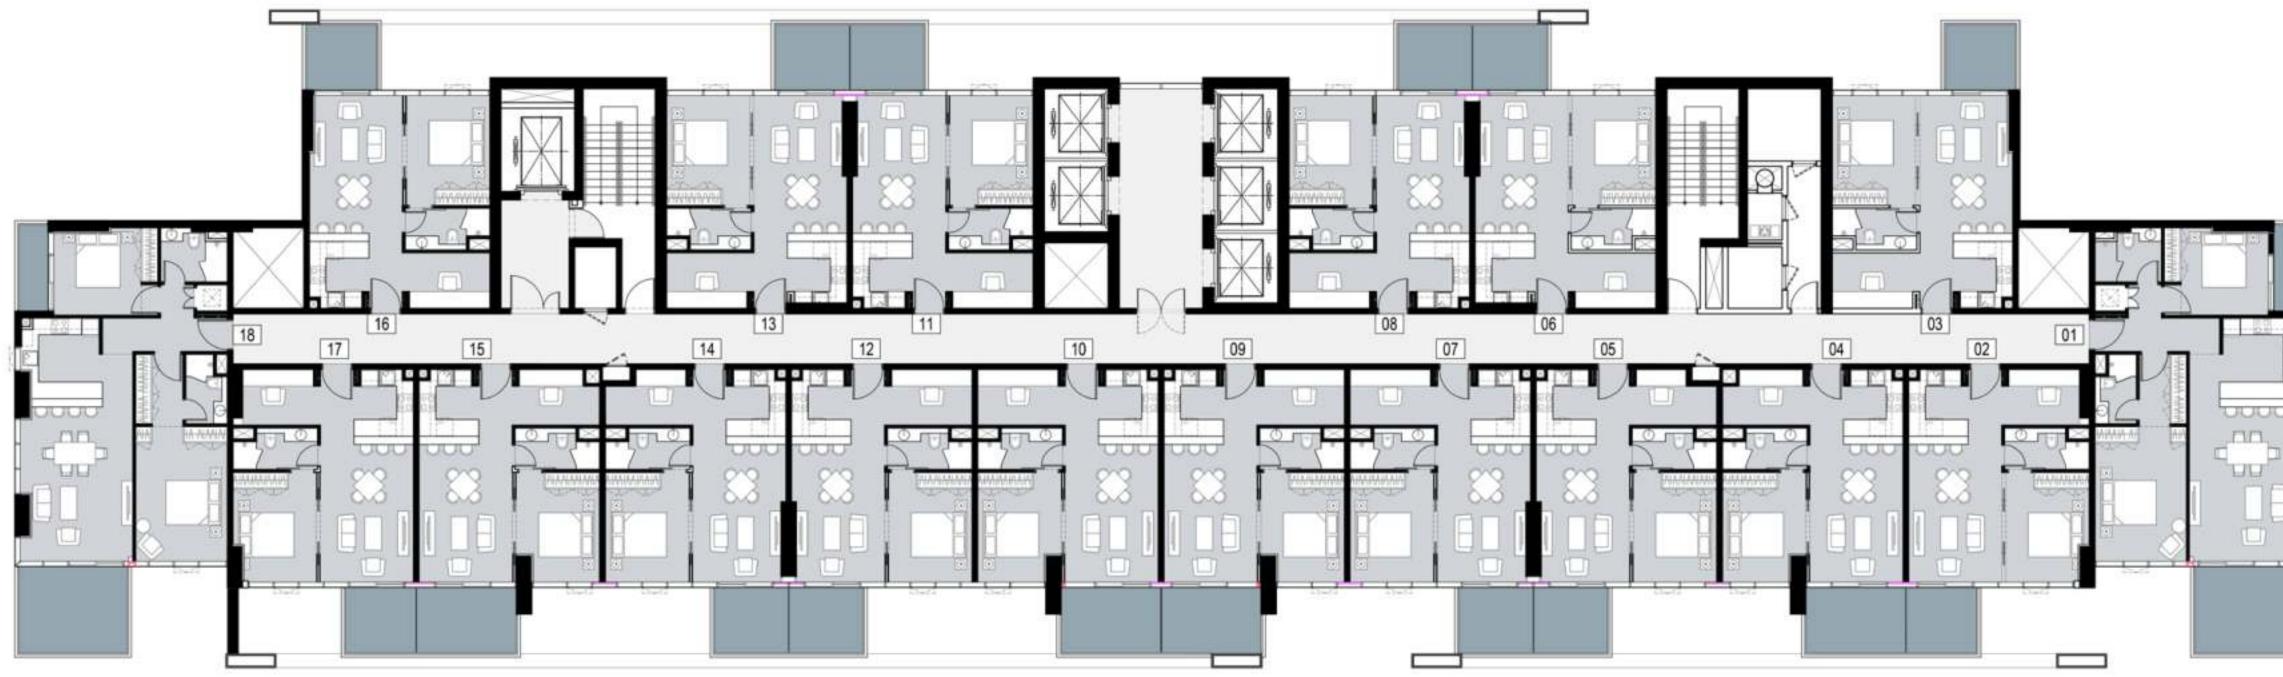

minutes
- 2 City Centre Me'aisem 14 minutes
- 3 Mall of the Emirates 24 minutes

#### HOSPITALS

- Aster Medical Centre 9 minutes
  Mediclinic Parkview Hospital 12 minutes
- 3 NMC Royal Hospital 19 minutes

#### HOTELS

- Park Inn by Radisson 10 minutes
- 2 Studio One Hotel 9 minutes
- 3 Five Hotel Jumeirah Village Circle 19 minutes

#### AIRPORT



#### SCHOOLS



8





# DAMAC HILLS A CLOSER LOOK

#### **CLUSTERS**



#### ESSENTIALS



#### AMENITIES





16 Fruit Park 17 Wet Wadi Fountain 19 Fishing Lake 20 Malibu Bay - Wave Pool 21 Pet Farm 22 Golf Course 23 Events Area 24 Community Center

# UNIT PLAN FLOOR PLAN





### UNIT PLAN 1 BEDROOM-TYPE 1B-A



### UNIT PLAN 2 BEDROOM-TYPE 2B-A





### UNIT PLAN 2 BEDROOMS-TYPE 2B-B



### FLOOR PLAN LEVEL 3



## FLOOR PLAN LEVELS 4-10





## FLOOR PLAN LEVELS 11-29