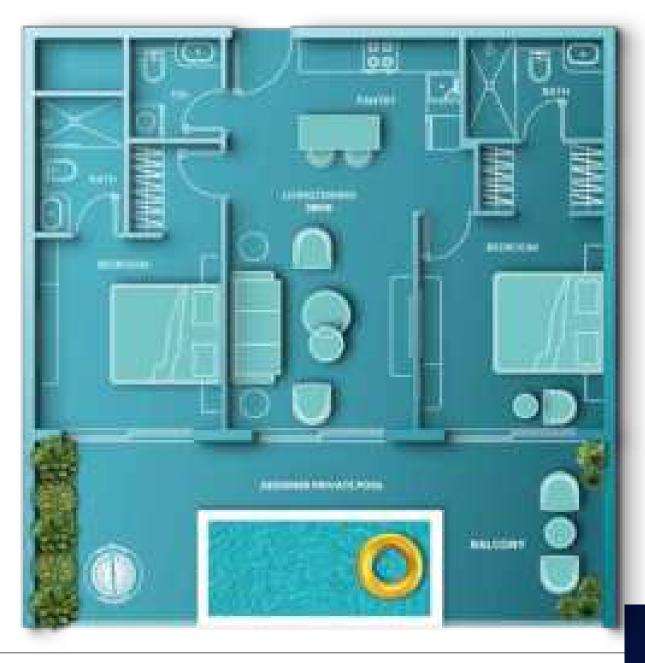

## AQUA RESIDENCES

2 BHK WITH DESIGNER PRIVATE POOL

2 BEDROOM WITH EN-SUITE BATHROOM

FULLY FITTED KITCHEN

GUEST POWDER BATHROOM

TERRACE BALCONY

DESIGNER PRIVATE POOL

**VINCITORE DESIGNER HOMES** 

DESIGNER WALL & FALSE CEILING
EUROPEAN BRANDED FIXTURES & FITTINGS
CUSTOM MADE DESIGNER CHANDELIER