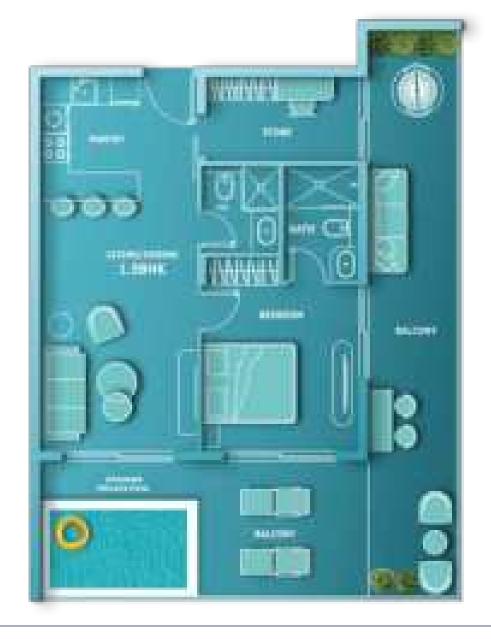

### AQUA RESIDENCES

1 BHK WITH MULTI-UTILITY ROOM & DESIGNER PRIVATE POOL

BEDROOM WITH EN-SUITE BATHROOM

FULLY FITTED

2 FULL BATHROOM

MULTI UTILITY ROOM

L-SHAPED TERRACE BALCONY

DESIGNER PRIVATE POOL