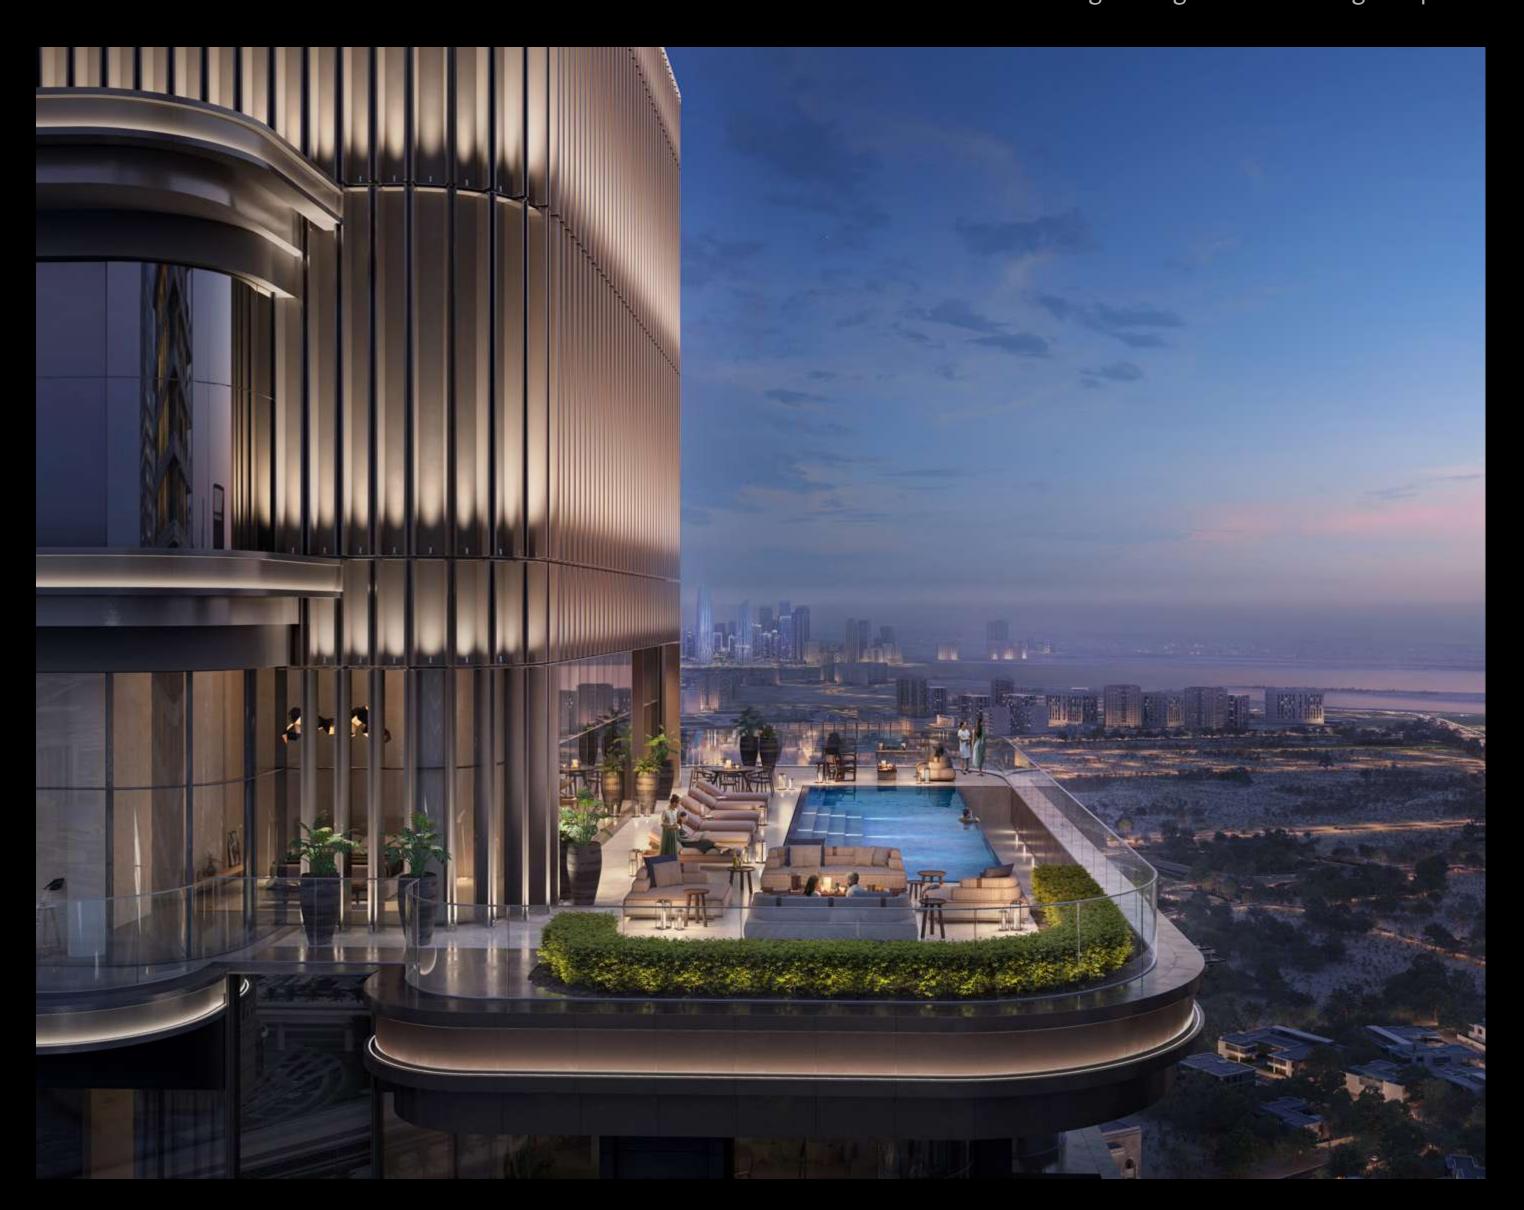

At Address Residences Zabeel, the podium level seamlessly combines comfort with community. Here, the Central Vista and Zabeel Pools offer aquatic escapes amidst city life. A fully-equipped gym, shaded kids' area, and barbecue pods cater to fitness, family fun, and social gatherings, while the yoga deck provides a tranquil retreat.

|   | Communal Lawn             | _ | Central Vista Pool                        | _ | Zabeel Pool         |
|---|---------------------------|---|-------------------------------------------|---|---------------------|
| — | Burj Pool                 |   | Shaded Kids Pool<br>& Kids' Play Area     |   | Fully Equipp<br>Gym |
|   | Function Pavilion         | _ | Split Level Terrace<br>with Seating Areas | _ | Yoga Deck           |
|   | Barbeque Communal<br>Pods | _ | Multipurpose - Kid's<br>Pavilion          | _ | Floating Dec        |