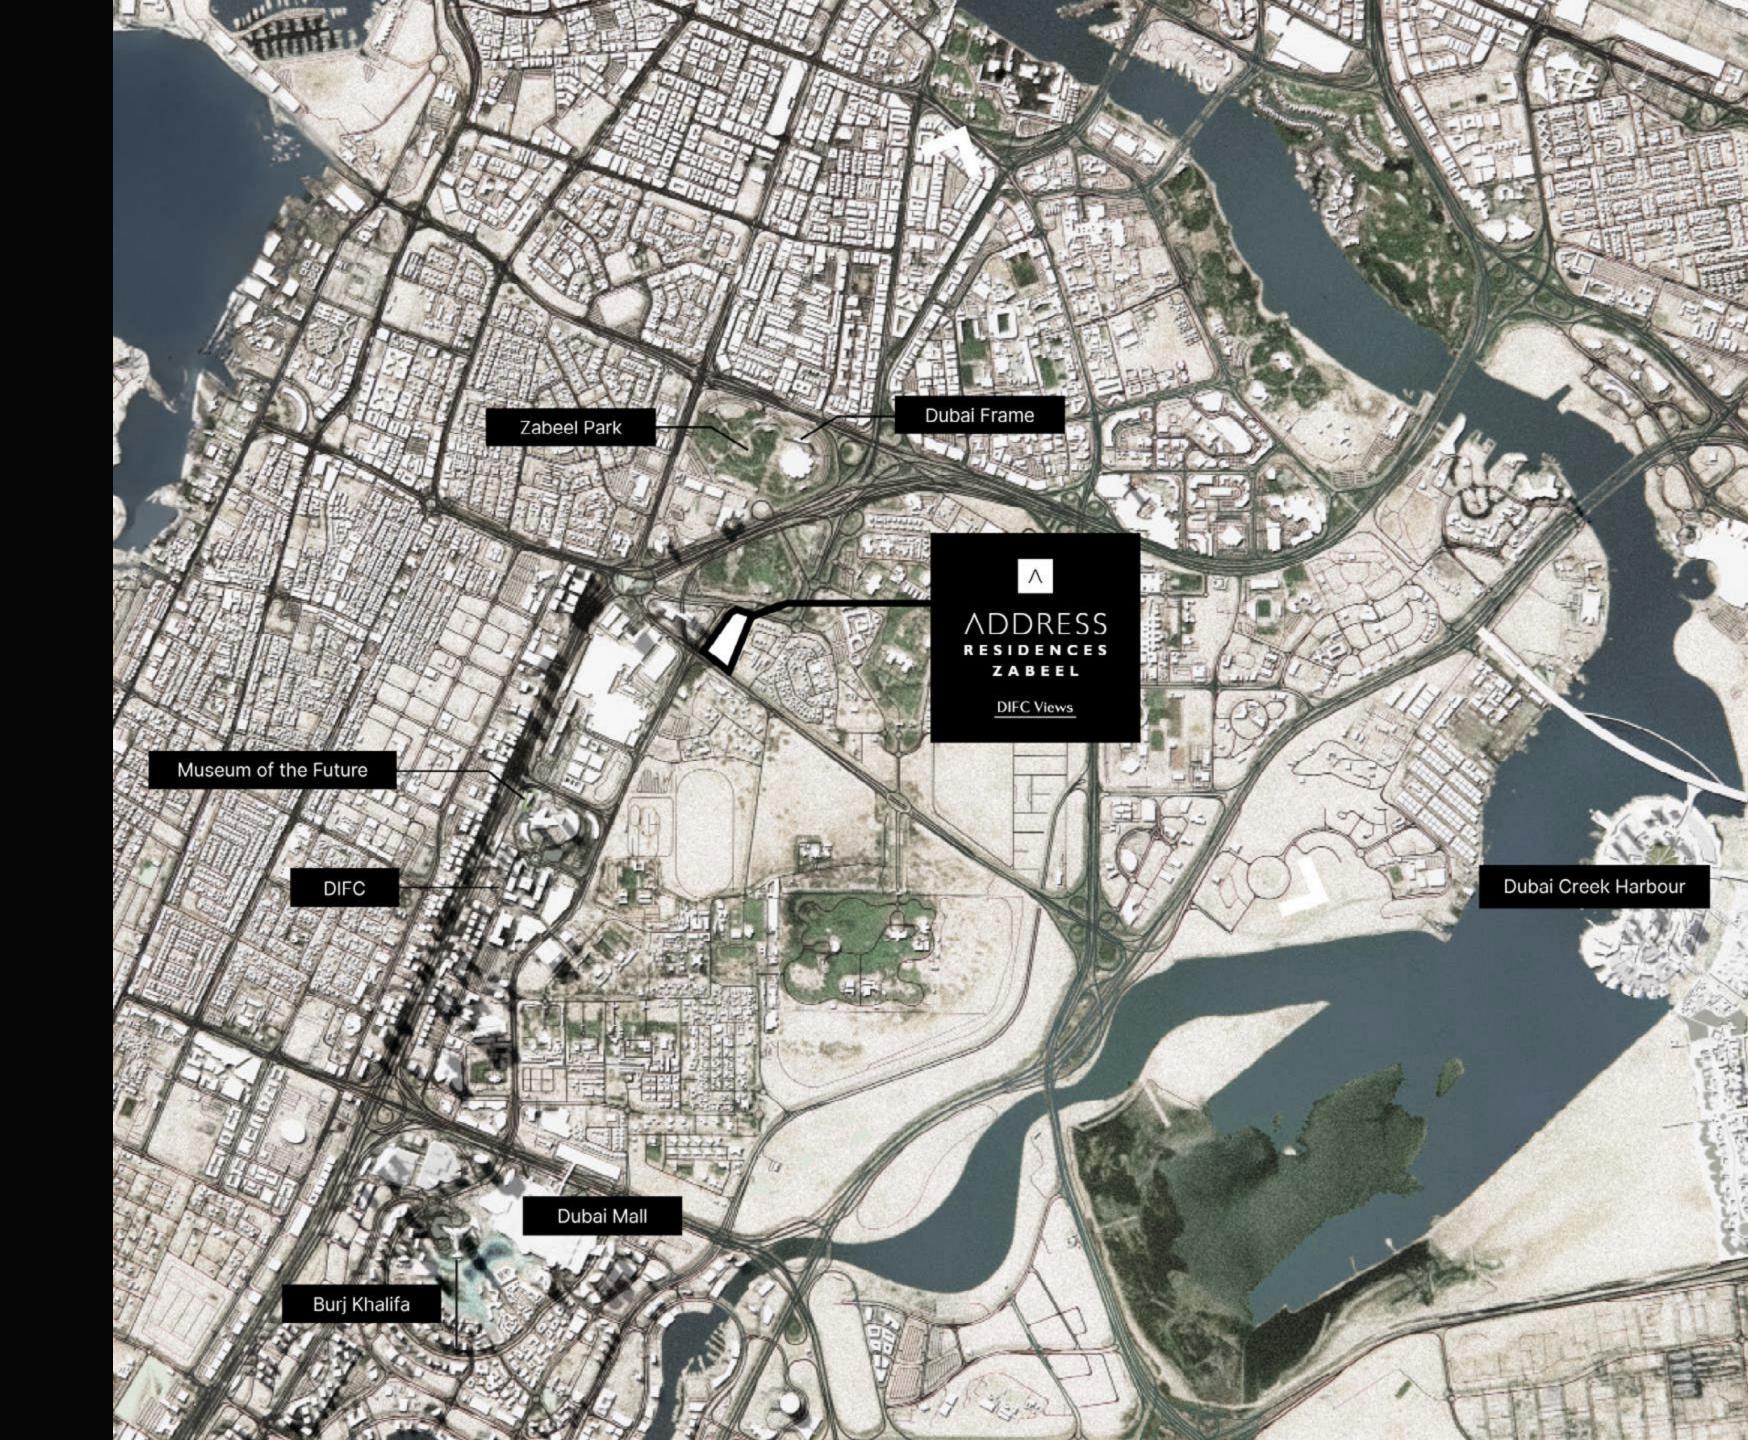

## Zabeel District

Zabeel District in Dubai is a haven of tranquillity and luxury. It's a place where the city's rhythm slows down, allowing residents to savour a more relaxed lifestyle. The area is known for its lush greenery, with Zabeel Park being a central feature, offering a spacious oasis amidst the urban landscape. The Zabeel area boasts elegant villas that stand as symbols of comfort and sophistication. It's a neighbourhood that brings together the peace of suburban living with the convenience of city life, marked by the presence of the Dubai Frame, a structure that beautifully frames the contrasting vistas of Dubai's historic and modern skylines.

# Dubai International Financial Centre (DIFC)

The Dubai International Financial Centre (DIFC) pulsates with the energy of a global financial hub. This is where ambition and progress converge, offering a dynamic urban environment for professionals. Living in DIFC means being surrounded by towering skyscrapers, housing major global corporations and financial institutions. More than just a business district, the DIFC boasts a thriving cultural scene, with an array of art galleries, upscale restaurants, and trendy cafés. It's a place where luxury meets convenience, providing a highenergy lifestyle for those who seek the fast pace of city life and enjoy being at the centre of action.

#### Across the street

from Dubai International Convention and Exhibition Centre and Zabeel Park

### Minutes away

from Dubai International Financial Centre

#### 5 minutes

to Downtown Dubai

### 17 minutes

to Dubai International Airport

Imagine a home where the city's heartbeat feels like a soothing rhythm. Tower 1, standing at 198.85 meters with 50 floors, is exactly that – a sanctuary high above the bustling streets, offering an escape into tranquillity. Each residence here is a blend of comfort and elegance, with views that stretch across the vibrant cityscape.